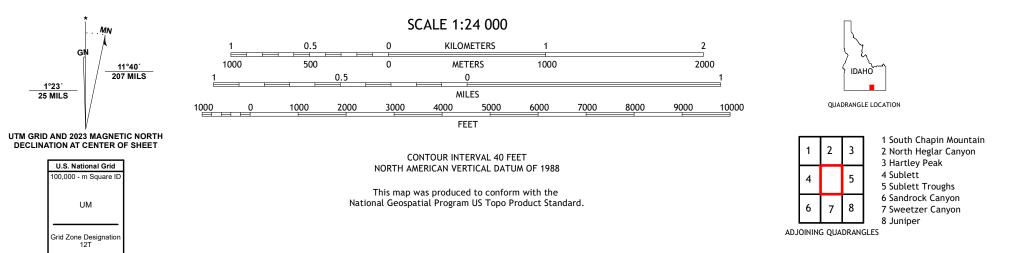

## U.S. DEPARTMENT OF THE INTERIOR U.S. GEOLOGICAL SURVEY

PORTEST STRUKE

SUBLETT RESERVOIR QUADRANGLE IDAHO 7.5-MINUTE SERIES

Produced by the United States Geological Survey North American Datum of 1983 (NAD83) World Geodetic System of 1984 (WGS84). Projection and 1 000-meter grid:Universal Transverse Mercator, Zone 12T This map is not a legal document. Boundaries may be generalized for this map scale. Private lands within government reservations may not be shown. Obtain permission before entering private lands.

ROAD CLASSIFICATION

Check with local Forest Service unit for current travel conditions and restrictions.

SUBLETT RESERVOIR, ID

2024