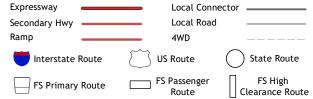

ROAD CLASSIFICATION

Check with local Forest Service unit for current travel conditions and restrictions.

SUBLETT RESERVOIR, ID

2024