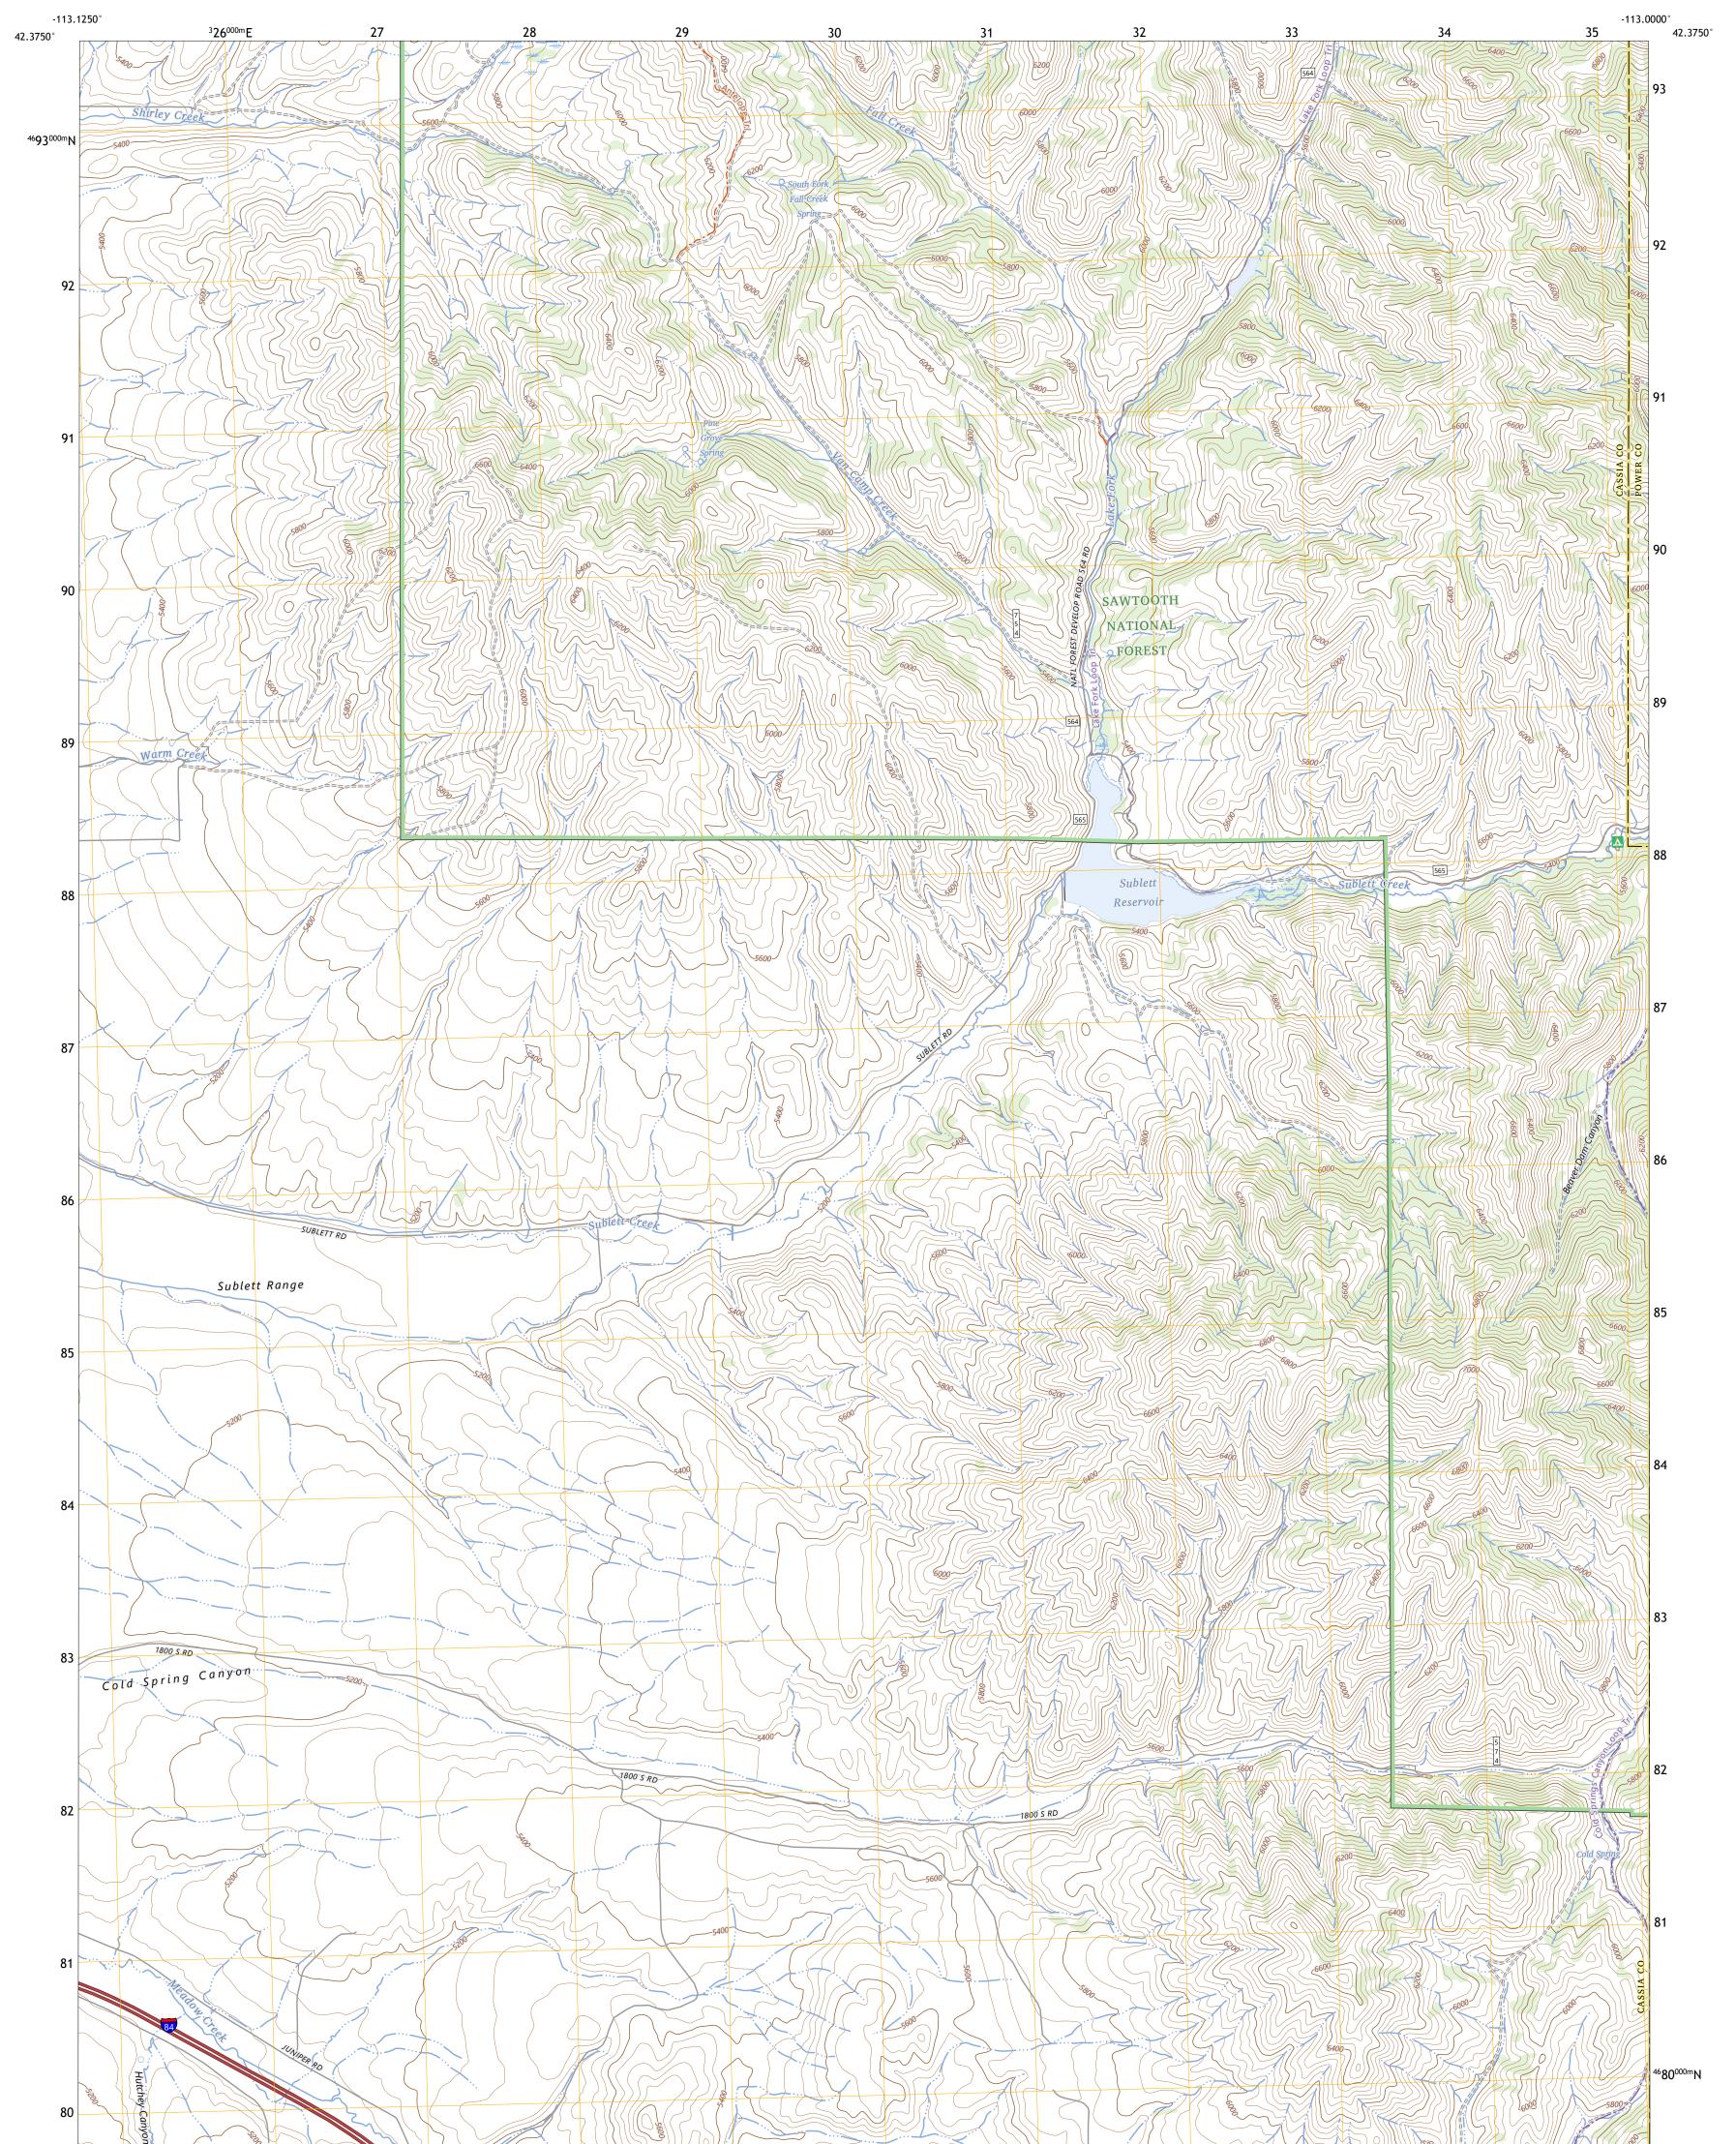

## U.S. DEPARTMENT OF THE INTERIOR U.S. GEOLOGICAL SURVEY

PORTEST STRUKE

SUBLETT RESERVOIR QUADRANGLE IDAHO 7.5-MINUTE SERIES

Produced by the United States Geological Survey North American Datum of 1983 (NAD83) World Geodetic System of 1984 (WGS84). Projection and 1 000-meter grid:Universal Transverse Mercator, Zone 12T This map is not a legal document. Boundaries may be generalized for this map scale. Private lands within government reservations may not be shown. Obtain permission before entering private lands.