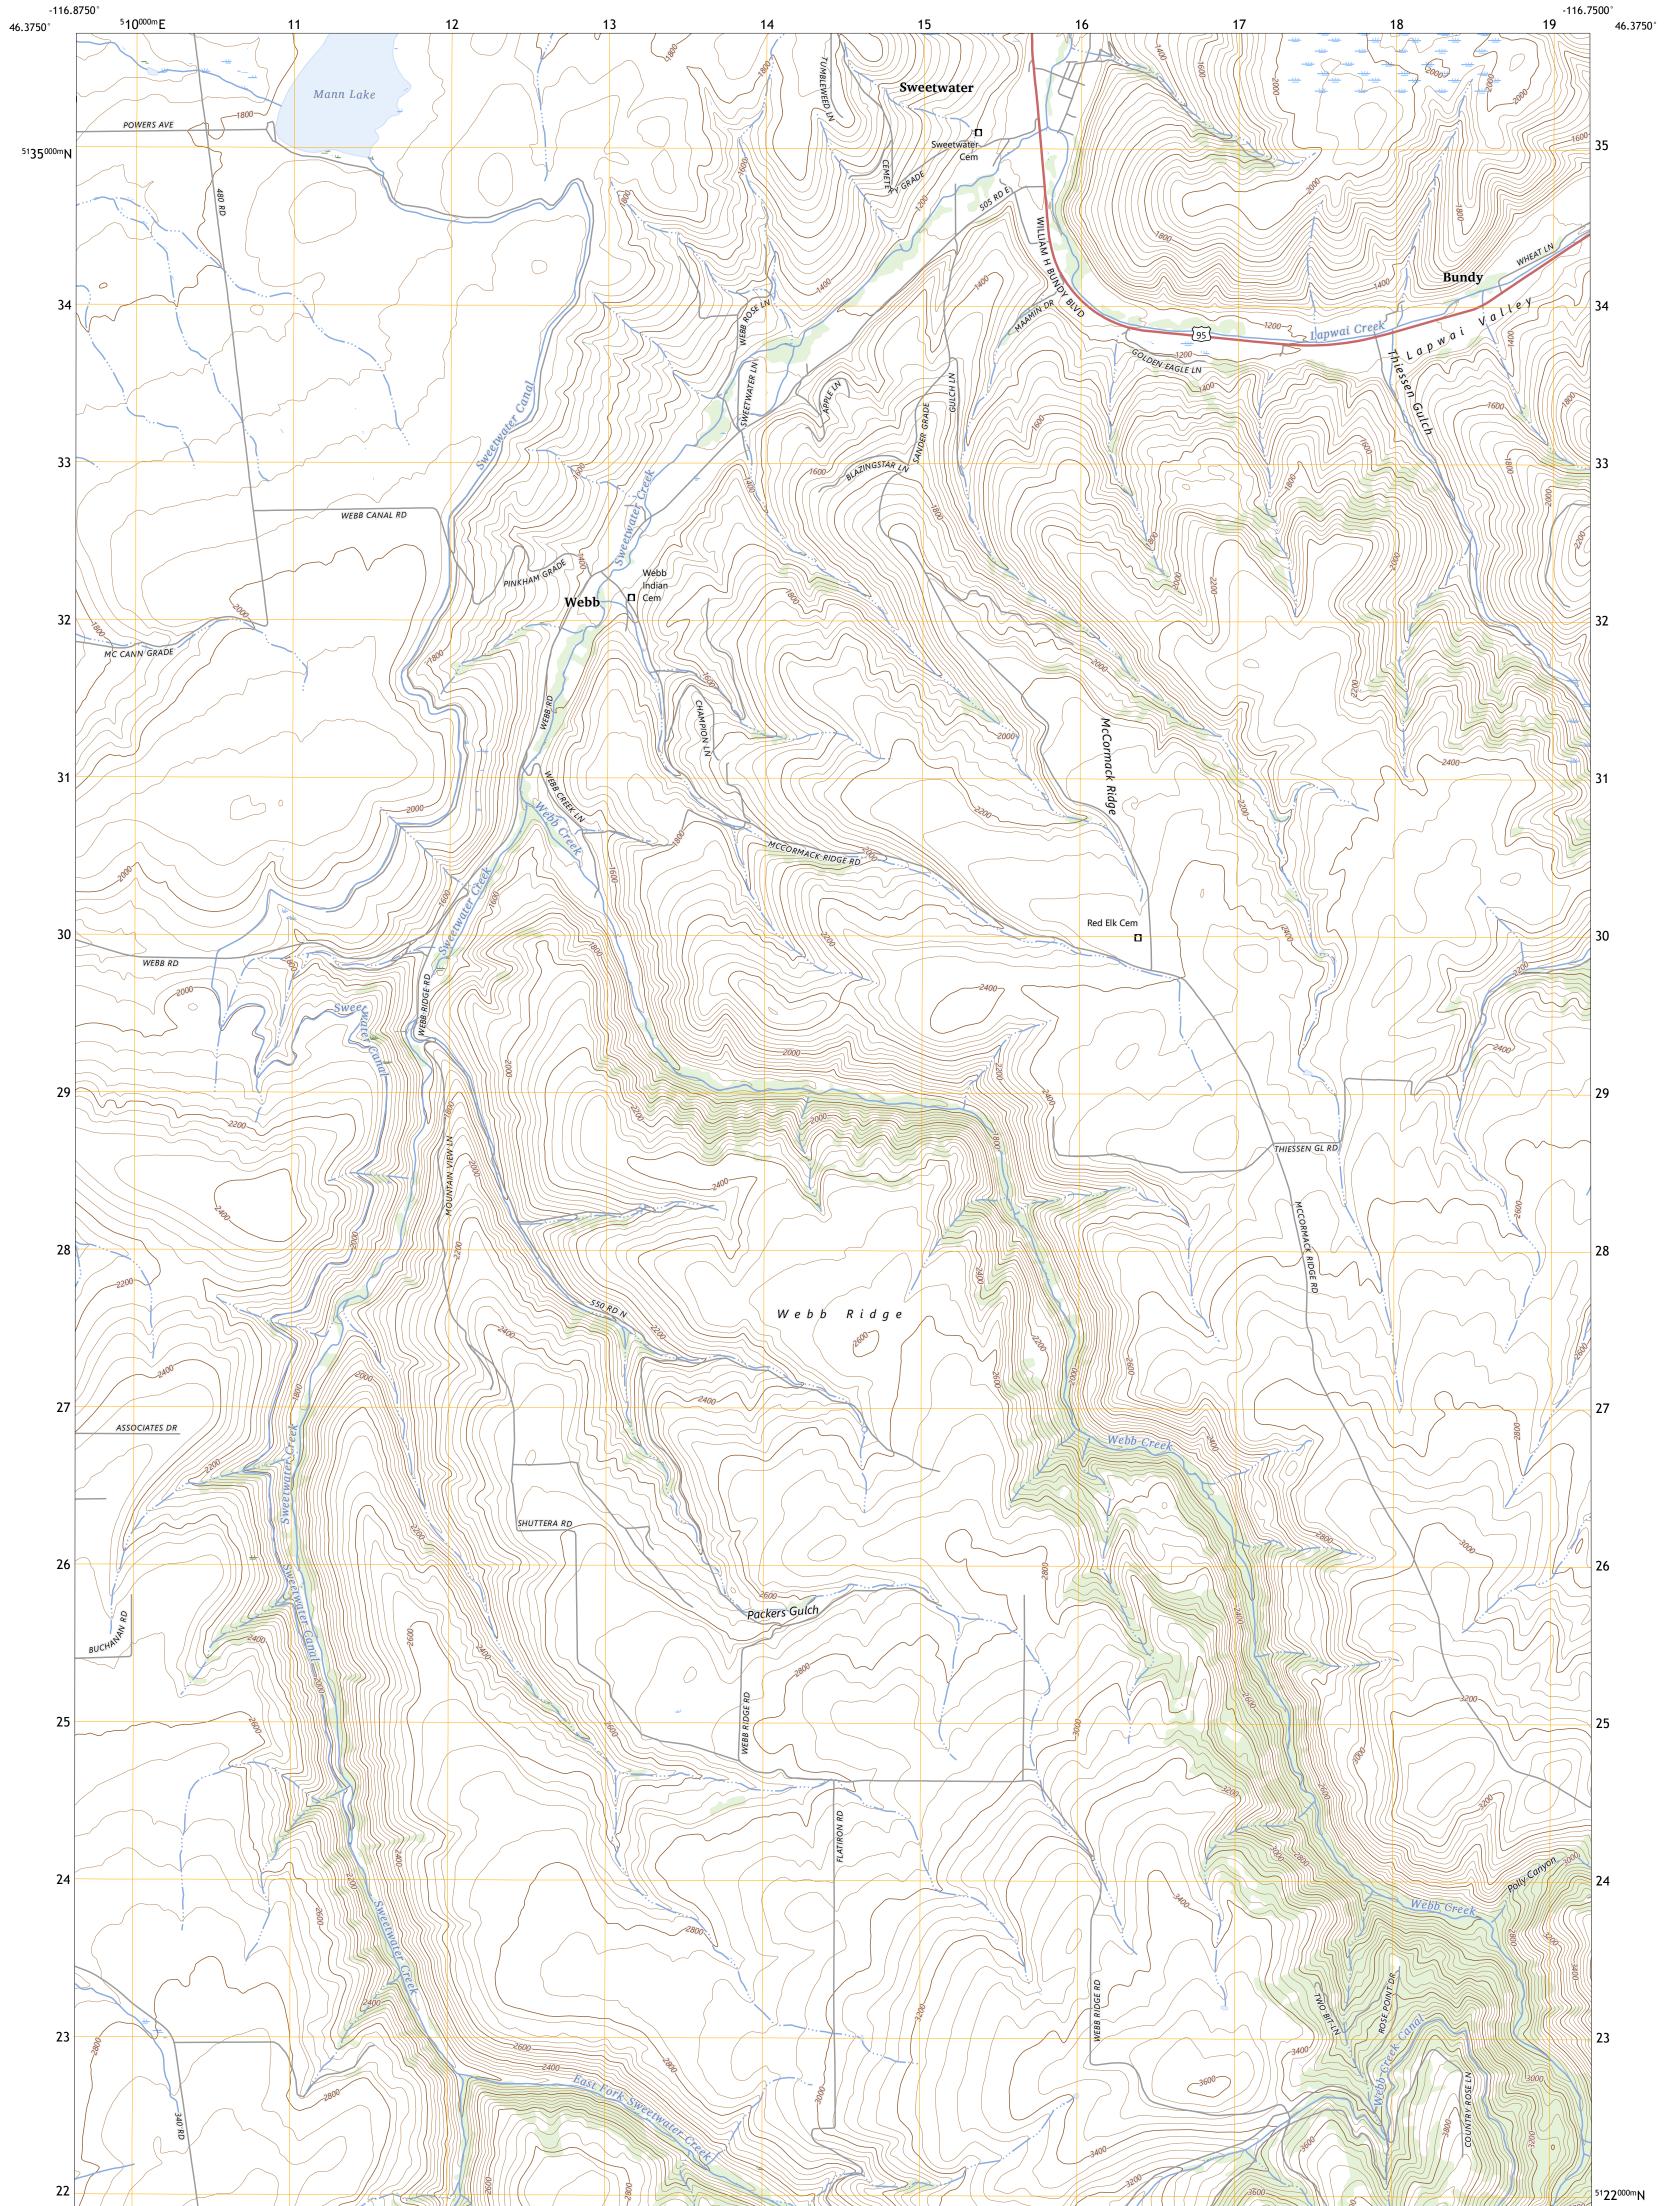

U.S. DEPARTMENT OF THE INTERIOR U.S. GEOLOGICAL SURVEY

SWEETWATER QUADRANGLE IDAHO - NEZ PERCE COUNTY 7.5-MINUTE SERIES

Produced by the United States Geological Survey North American Datum of 1983 (NAD83) World Geodetic System of 1984 (WGS84). Projection and 1 000-meter grid:Universal Transverse Mercator, Zone 11T This map is not a legal document. Boundaries may be generalized for this map scale. Private lands within government reservations may not be shown. Obtain permission before entering private lands.

Imagery.......NAIP, July 2019 - July 2019 Roads......U.S. Census Bureau, 2016 - 2016 Names......GNIS, 1979 - 2023 Hydrography.....National Hydrography Dataset, 2002 - 2019 Contours.....National Elevation Dataset, 2019 Boundaries.....Multiple sources; see metadata file 2021 - 2022 Public Land Survey System......BLM, 2019 Wetlands.....BLM, 2019