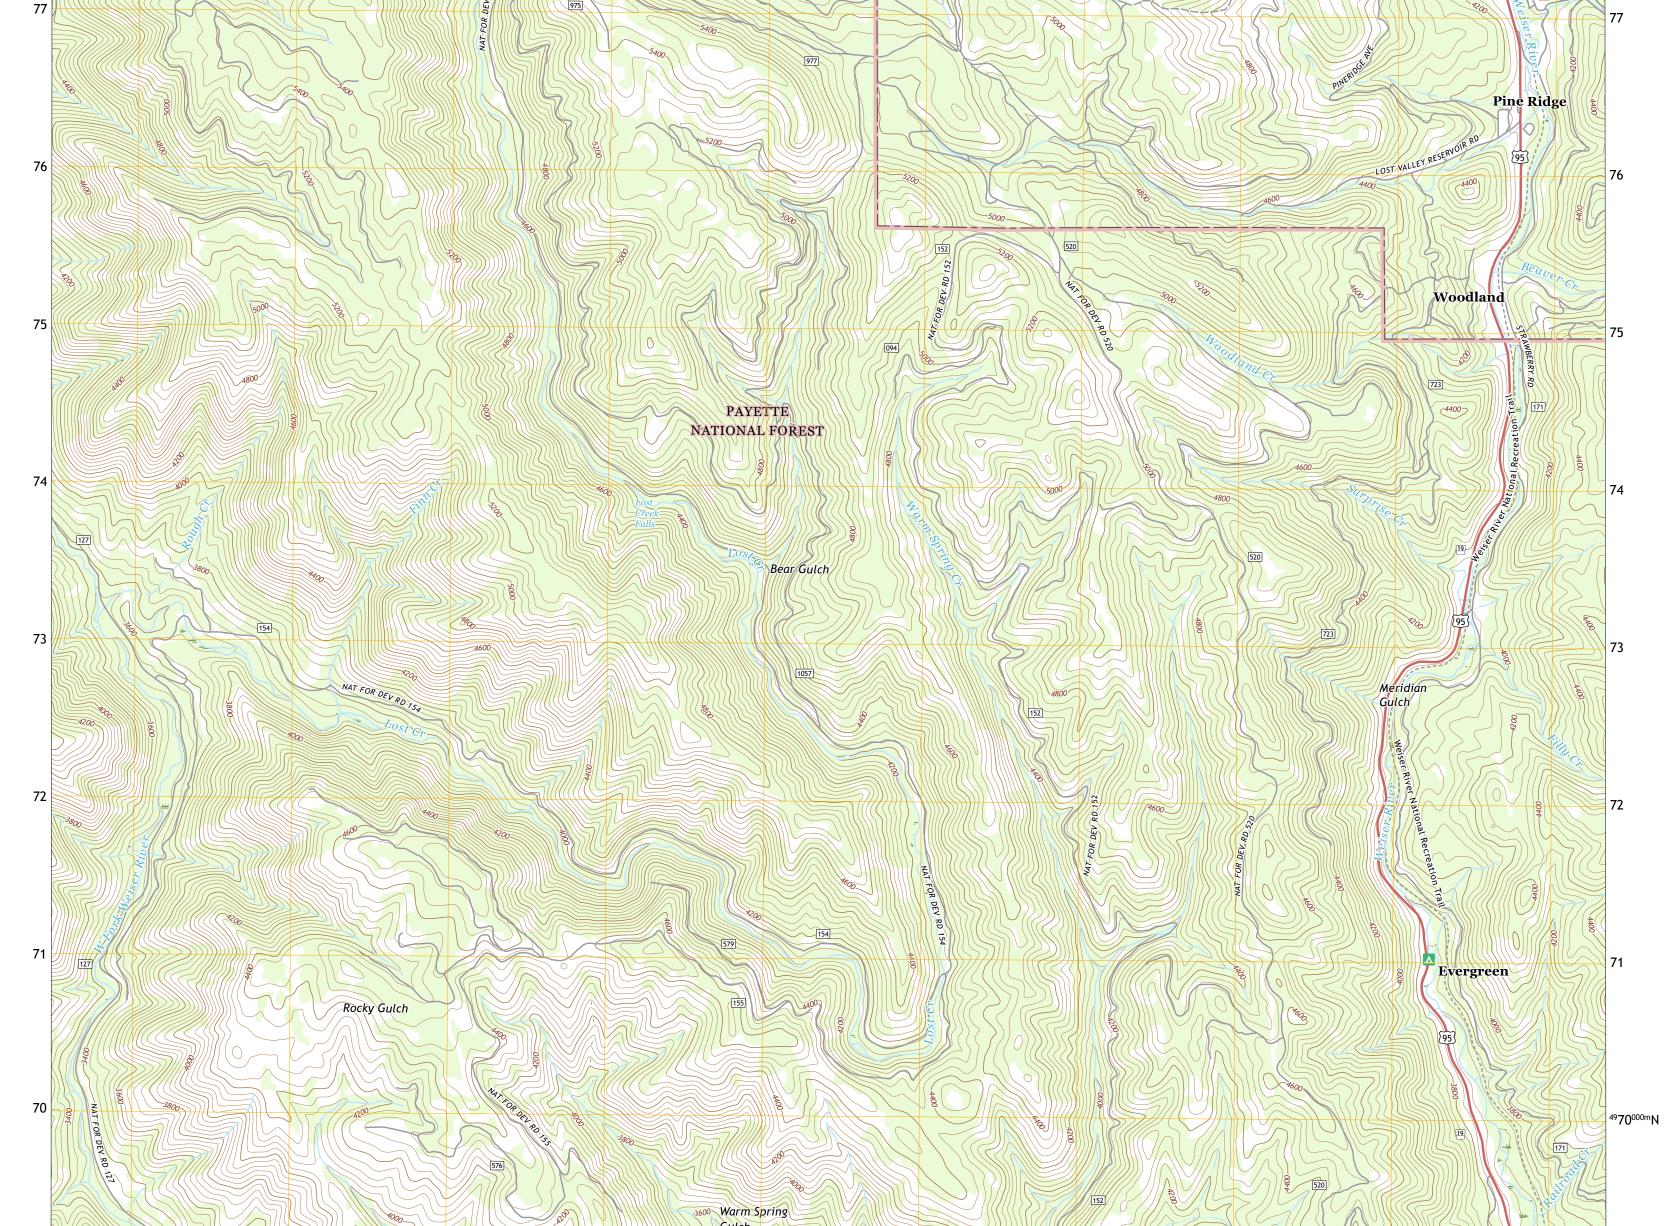

U.S. DEPARTMENT OF THE INTERIOR U.S. GEOLOGICAL SURVEY

**Produced by the United States Geological Survey** North American Datum of 1983 (NAD83) World Geodetic System of 1984 (WGS84). Projection and 1 000-meter grid:Universal Transverse Mercator, Zone 11T This map is not a legal document. Boundaries may be generalized for this map scale. Private lands within government reservations may not be shown. Obtain permission before entering private lands.

| magery                         | NAIP, June 2017 - Januar           | y 2018 |
|--------------------------------|------------------------------------|--------|
| Roads                          | U.S. Census Bureau,                | 2016   |
| Roads within US Forest Service | LandsFSTopo                        | Data   |
| with lin                       | nited Forest Service updates, 2013 | - 2017 |
| Names                          | GNIS, 1979                         | - 2020 |
| HydrographyNatio               | onal Hydrography Dataset, 1899     | - 2019 |
| Contours                       | National Elevation Dataset, 2000   | - 2018 |
| BoundariesMultiple sources;    | see metadata file 2017 -           | 2018   |
| Public Land Survey System      | BLM,                               | 2019   |
| WetlandsFWS National           | Wetlands Inventory                 | 1981   |