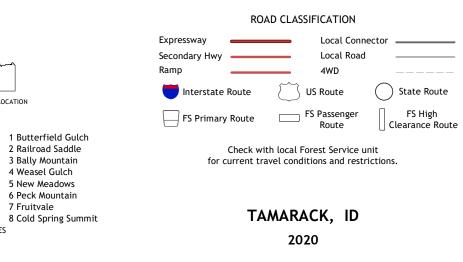

--------------------|------------------------------------|--------|
| Roads                          | U.S. Census Bureau,                | 2016   |
| Roads within US Forest Service | LandsFSTopo                        | Data   |
| with lin                       | nited Forest Service updates, 2013 | - 2017 |
| Names                          | GNIS, 1979                         | - 2020 |
| HydrographyNatio               | onal Hydrography Dataset, 1899     | - 2019 |
| Contours                       | National Elevation Dataset, 2000   | - 2018 |
| BoundariesMultiple sources;    | see metadata file 2017 -           | 2018   |
| Public Land Survey System      | BLM,                               | 2019   |
| WetlandsFWS National           | Wetlands Inventory                 | 1981   |





##