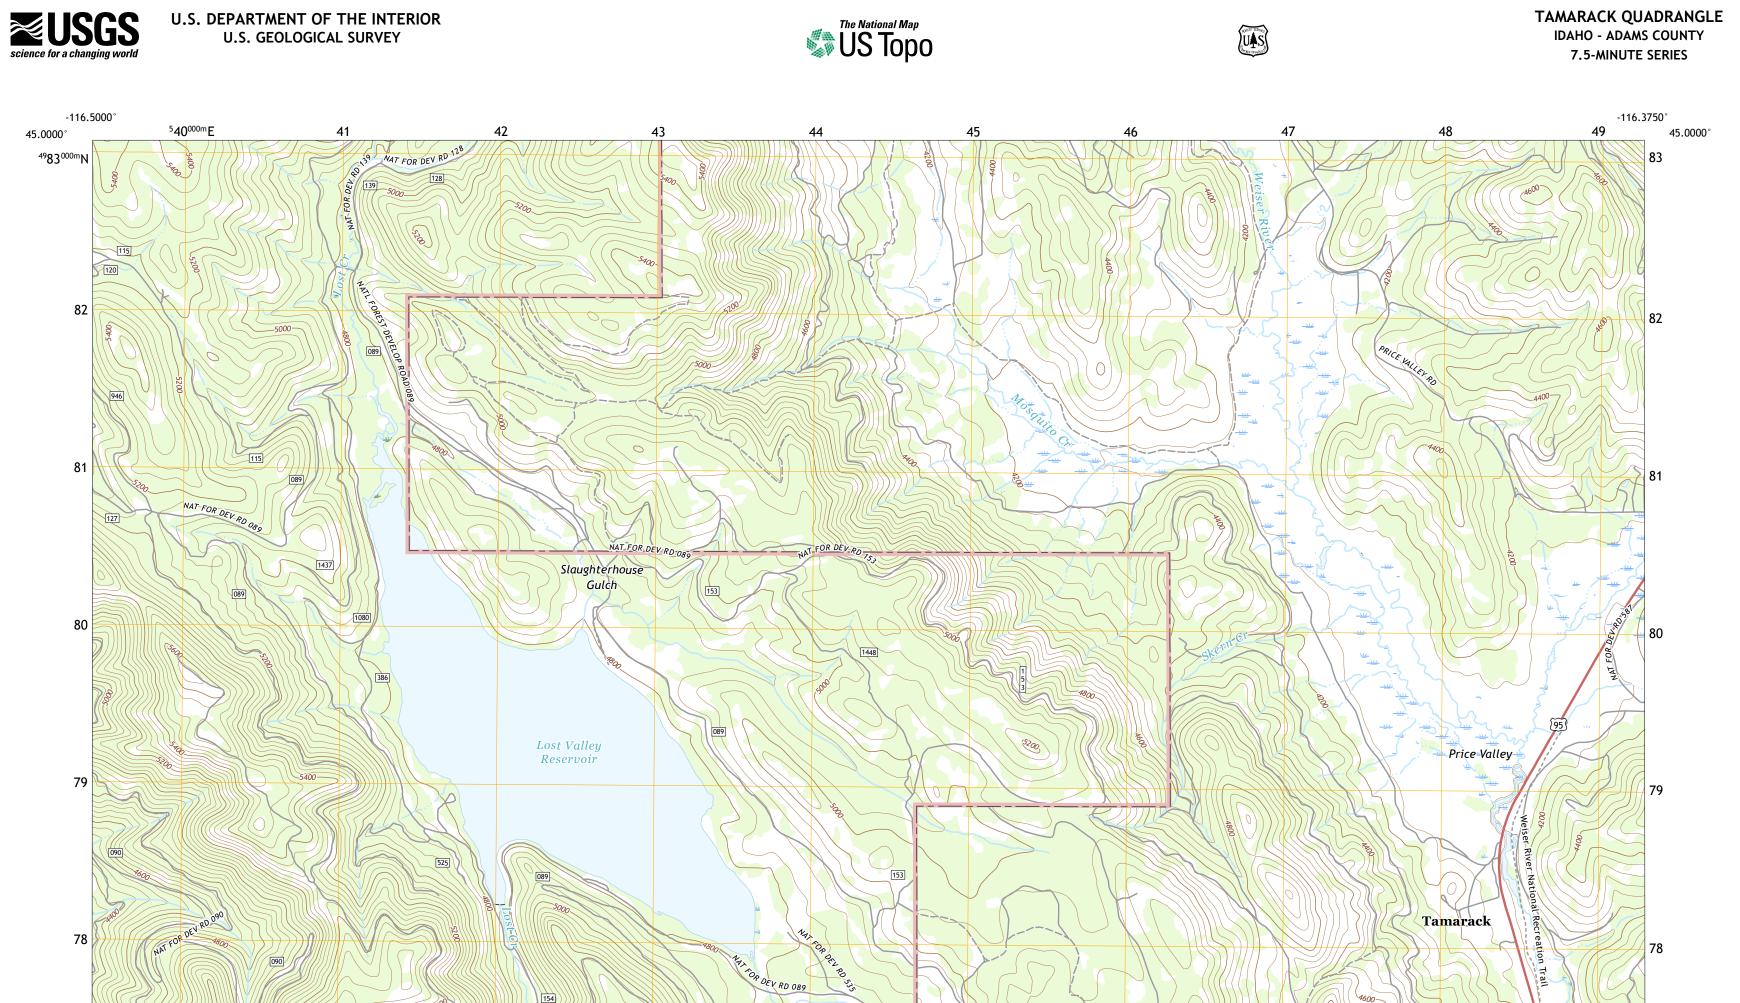

U.S. DEPARTMENT OF THE INTERIOR U.S. GEOLOGICAL SURVEY

**Produced by the United States Geological Survey** North American Datum of 1983 (NAD83) World Geodetic System of 1984 (WGS84). Projection and 1 000-meter grid:Universal Transverse Mercator, Zone 11T This map is not a legal document. Boundaries may be generalized for this map scale. Private lands within government reservations may not be shown. Obtain permission before entering private lands.

| magery                         | NAIP, June 2017 - Januar           | y 2018 |
|--------------------------------|------------------------------------|--------|
| Roads                          | U.S. Census Bureau,                | 2016   |
| Roads within US Forest Service | LandsFSTopo                        | Data   |
| with lin                       | nited Forest Service updates, 2013 | - 2017 |
| Names                          | GNIS, 1979                         | - 2020 |
| HydrographyNatio               | onal Hydrography Dataset, 1899     | - 2019 |
| Contours                       | National Elevation Dataset, 2000   | - 2018 |
| BoundariesMultiple sources;    | see metadata file 2017 -           | 2018   |
| Public Land Survey System      | BLM,                               | 2019   |
| WetlandsFWS National           | Wetlands Inventory                 | 1981   |