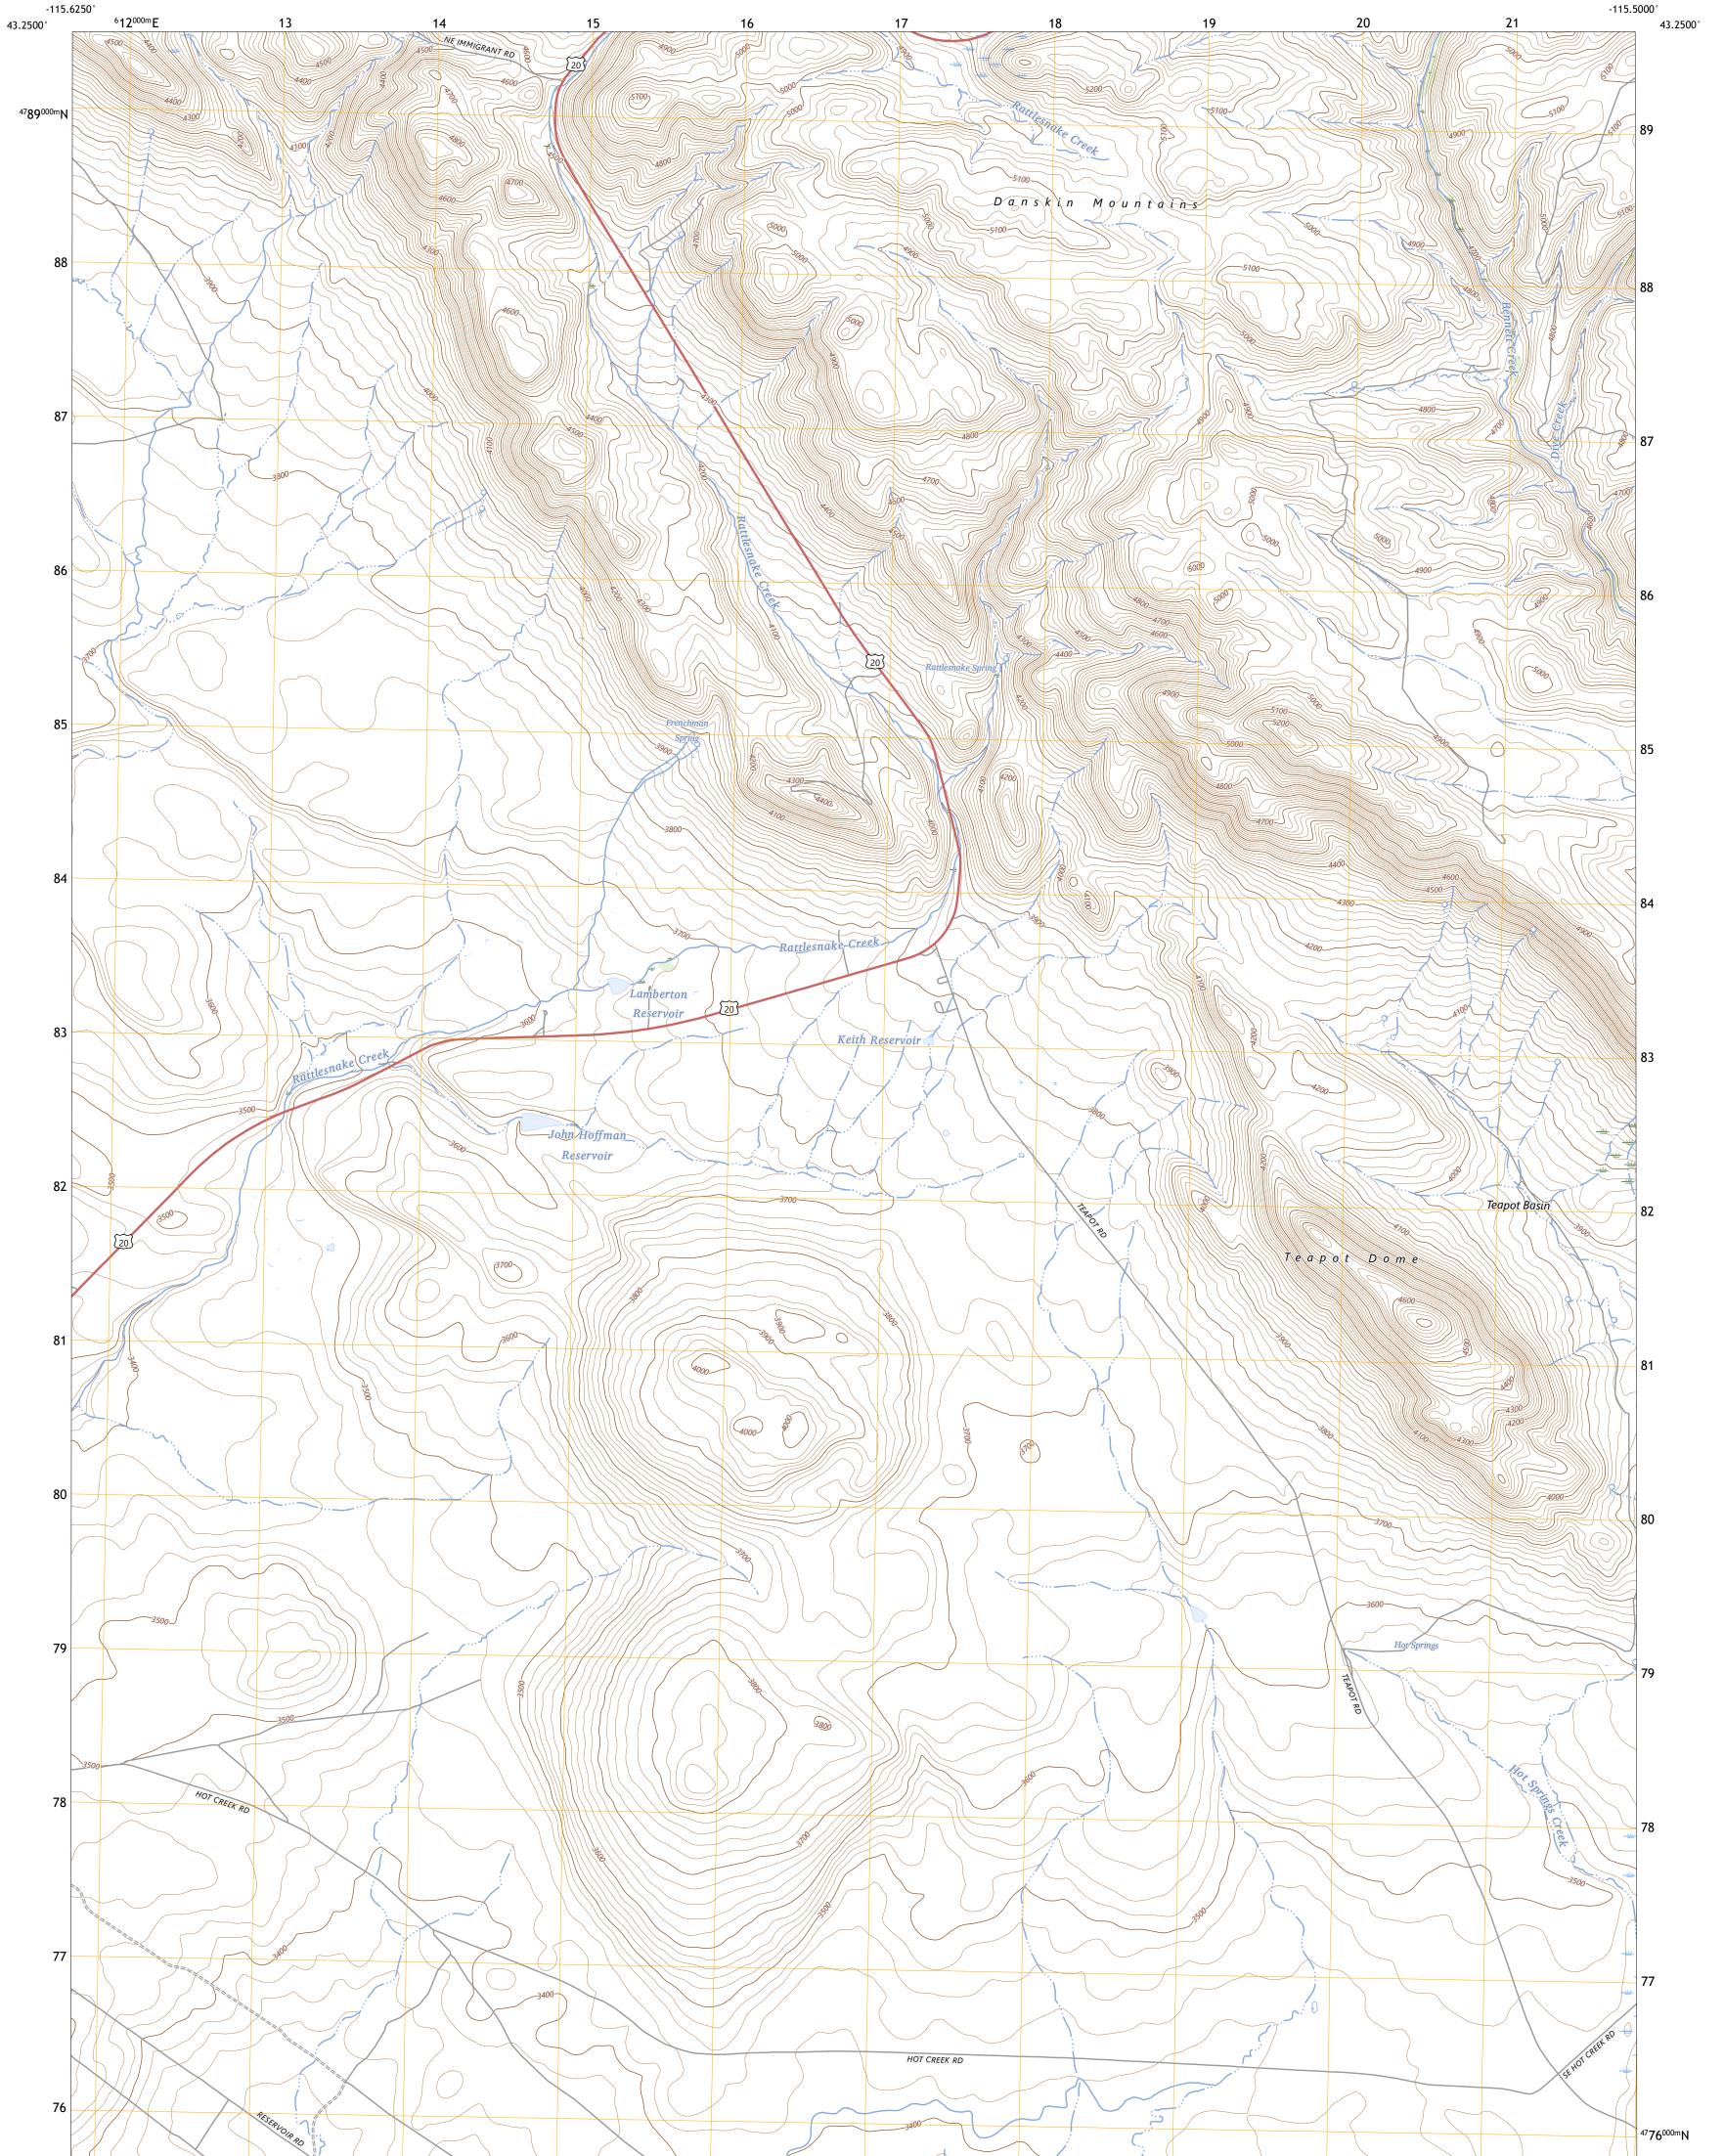

## U.S. DEPARTMENT OF THE INTERIOR U.S. GEOLOGICAL SURVEY

TEAPOT DOME QUADRANGLE IDAHO - ELMORE COUNTY 7.5-MINUTE SERIES

**Produced by the United States Geological Survey** North American Datum of 1983 (NAD83) World Geodetic System of 1984 (WGS84). Projection and 1 000-meter grid:Universal Transverse Mercator, Zone 11T This map is not a legal document. Boundaries may be generalized for this map scale. Private lands within government reservations may not be shown. Obtain permission before entering private lands.

Imagery......NAIP, July 2019 - July 2019 Roads......ORIS, 1979 - 2021 Hydrography......National Hydrography Dataset, 2002 - 2022 Contours.....Multiple sources; see metadata file 2021 - 2022 Public Land Survey System......BLM, 2019 Wetlands.....BLM, 2019