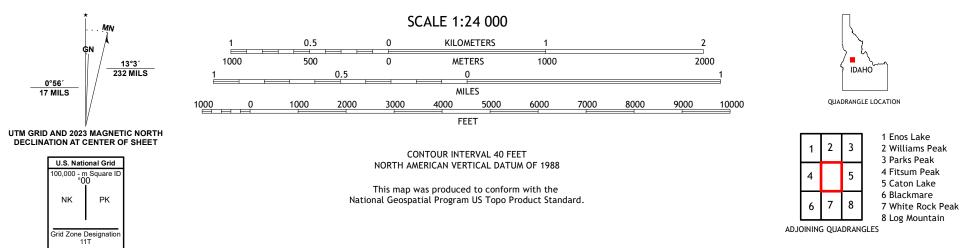

The National Map US Topo

RUEST SERVICE

TEAPOT MOUNTAIN QUADRANGLE IDAHO - VALLEY COUNTY 7.5-MINUTE SERIES

Produced by the United States Geological Survey North American Datum of 1983 (NAD83) World Geodetic System of 1984 (WGS84). Projection and 1 000-meter grid:Universal Transverse Mercator, Zone 11T This map is not a legal document. Boundaries may be generalized for this map scale. Private lands within government reservations may not be shown. Obtain permission before entering private lands.