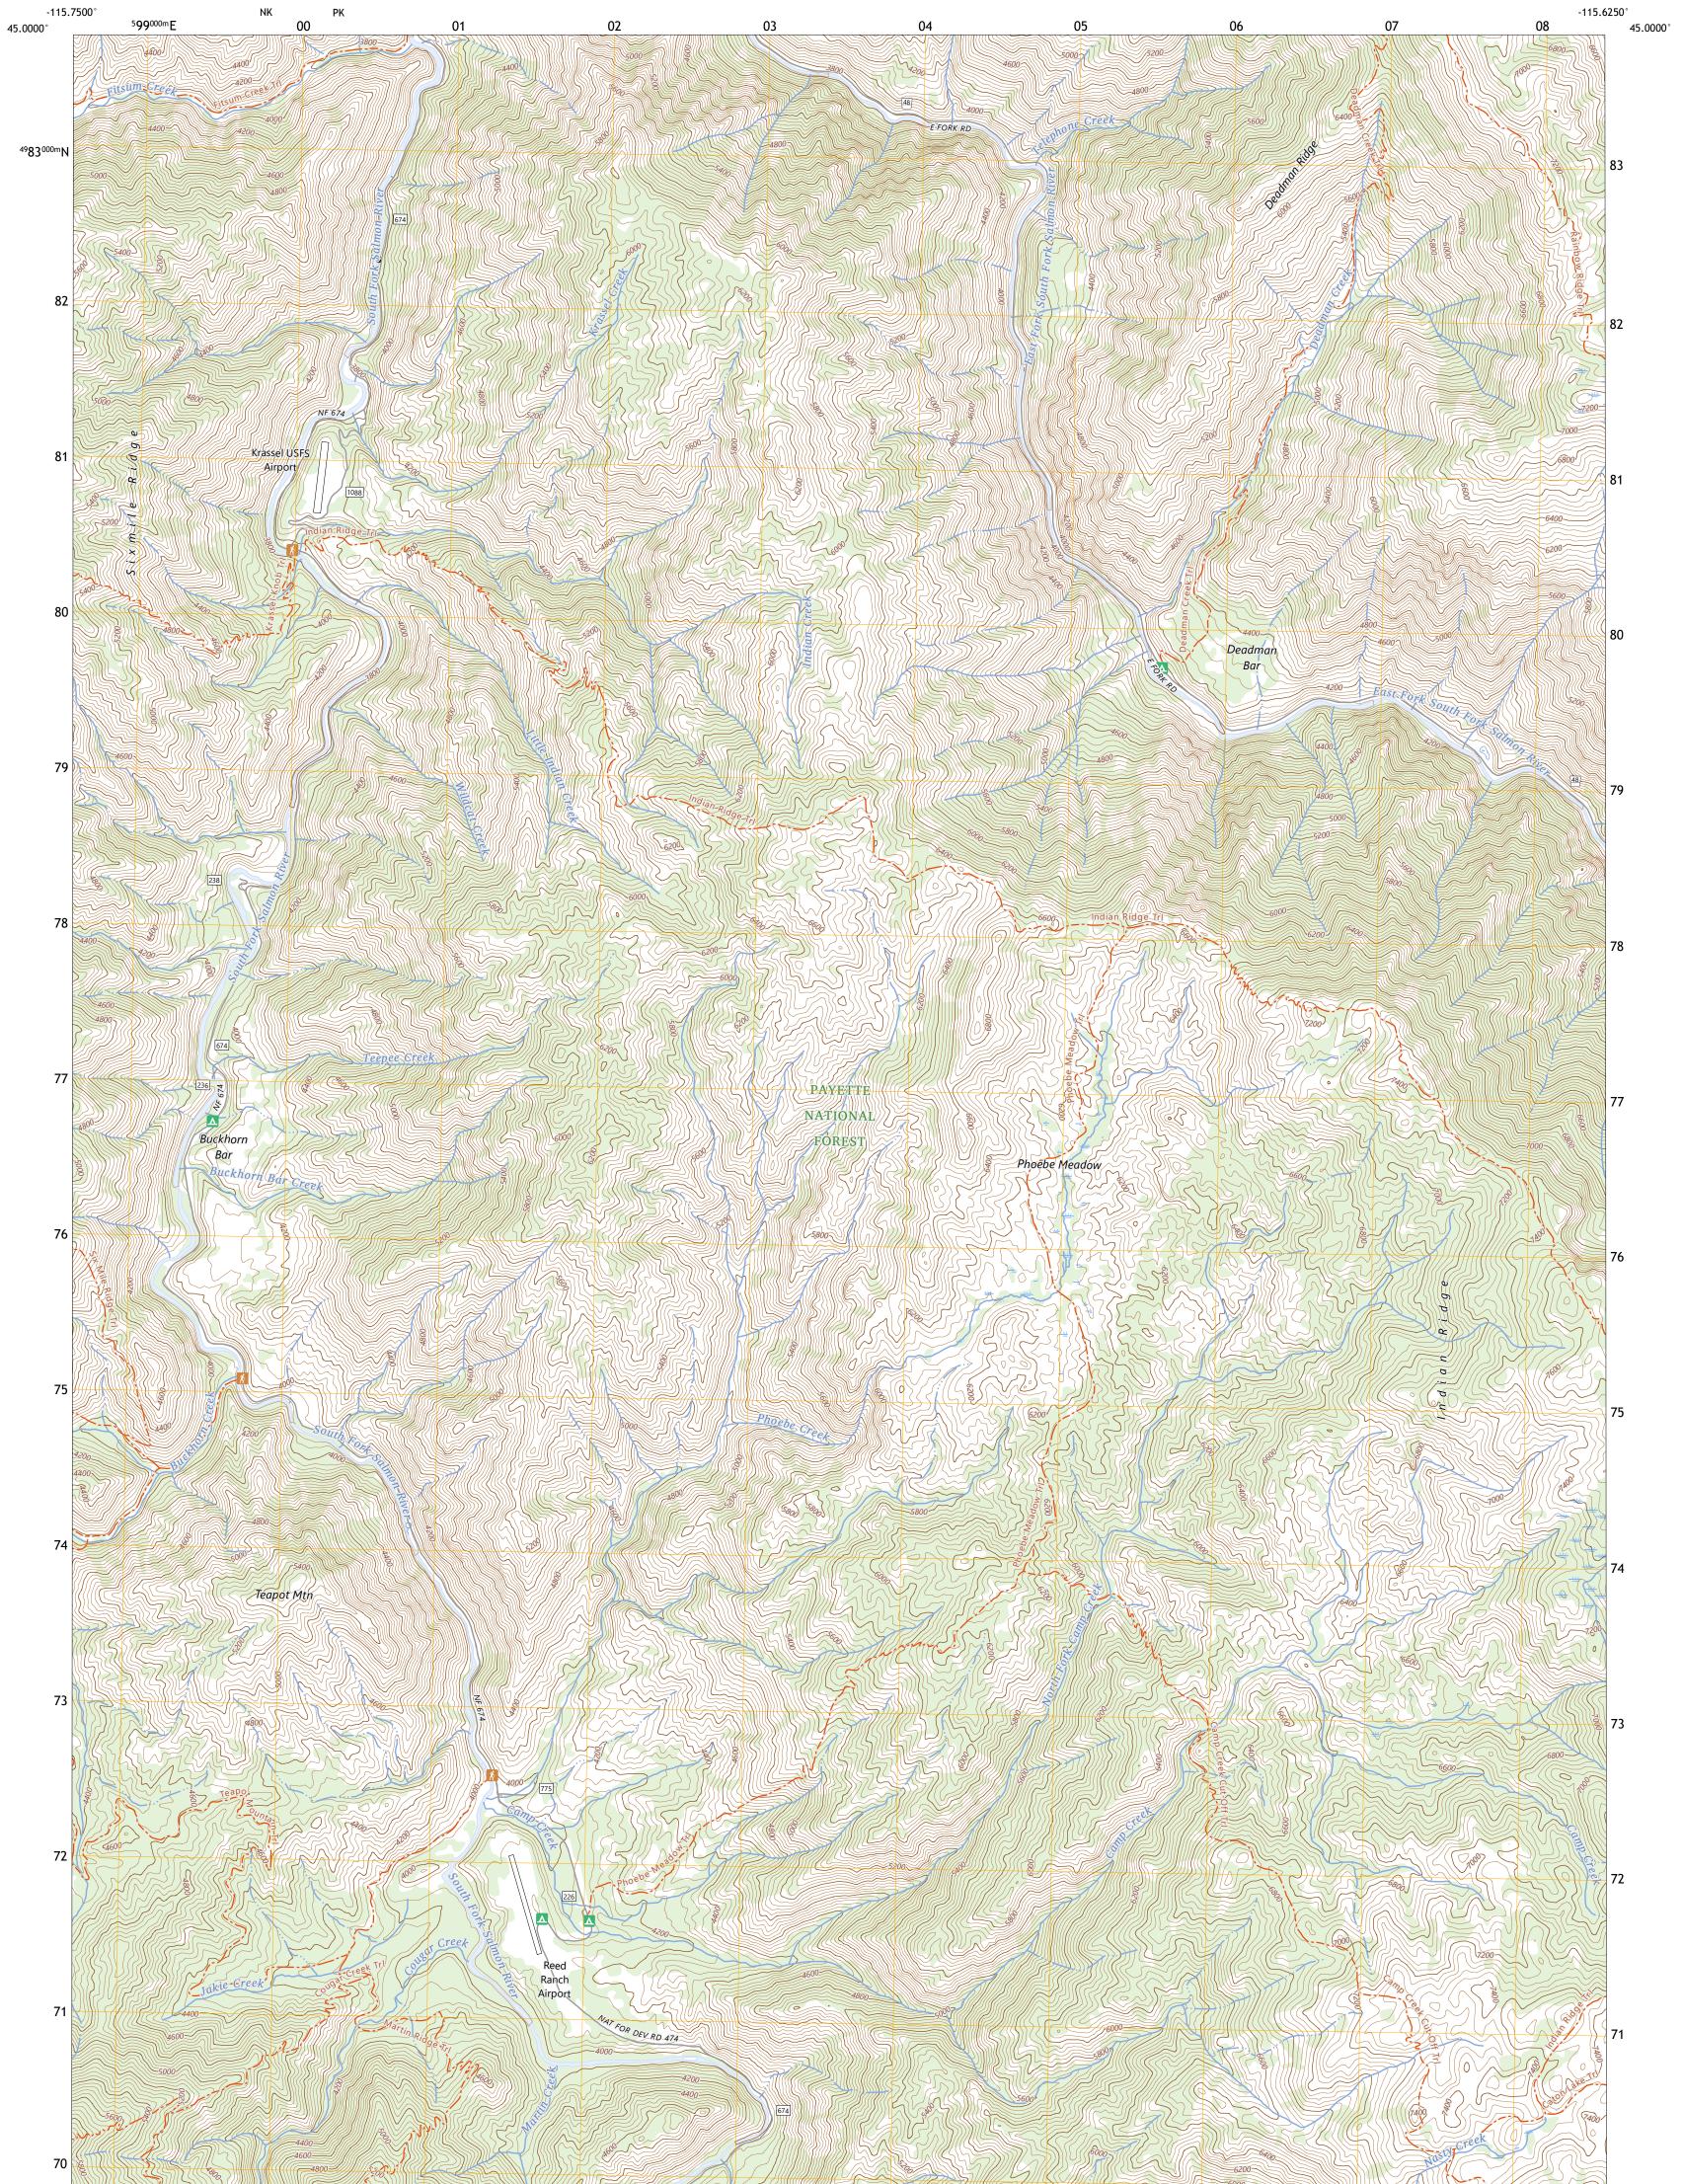

The National Map US Topo

RUEST SERVICE

TEAPOT MOUNTAIN QUADRANGLE IDAHO - VALLEY COUNTY 7.5-MINUTE SERIES

Produced by the United States Geological Survey North American Datum of 1983 (NAD83) World Geodetic System of 1984 (WGS84). Projection and 1 000-meter grid:Universal Transverse Mercator, Zone 11T This map is not a legal document. Boundaries may be generalized for this map scale. Private lands within government reservations may not be shown. Obtain permission before entering private lands.

Imagery......NAIP, July 2019 - July 2019 Roads.....U.S. Census Bureau, Not Available Roads within US Forest Service Lands.......FSTopo Data with limited Forest Service updates, 2013 Names......GNIS, 1979 - 2021 Hydrography.....National Hydrography Dataset, 2001 - 2019 Contours.....Multiple sources; see metadata file 2017 - 2022 Public Land Survey System......BLM, 2019 Wetlands......BLM, 2019

TEAPOT MOUNTAIN, ID

2024