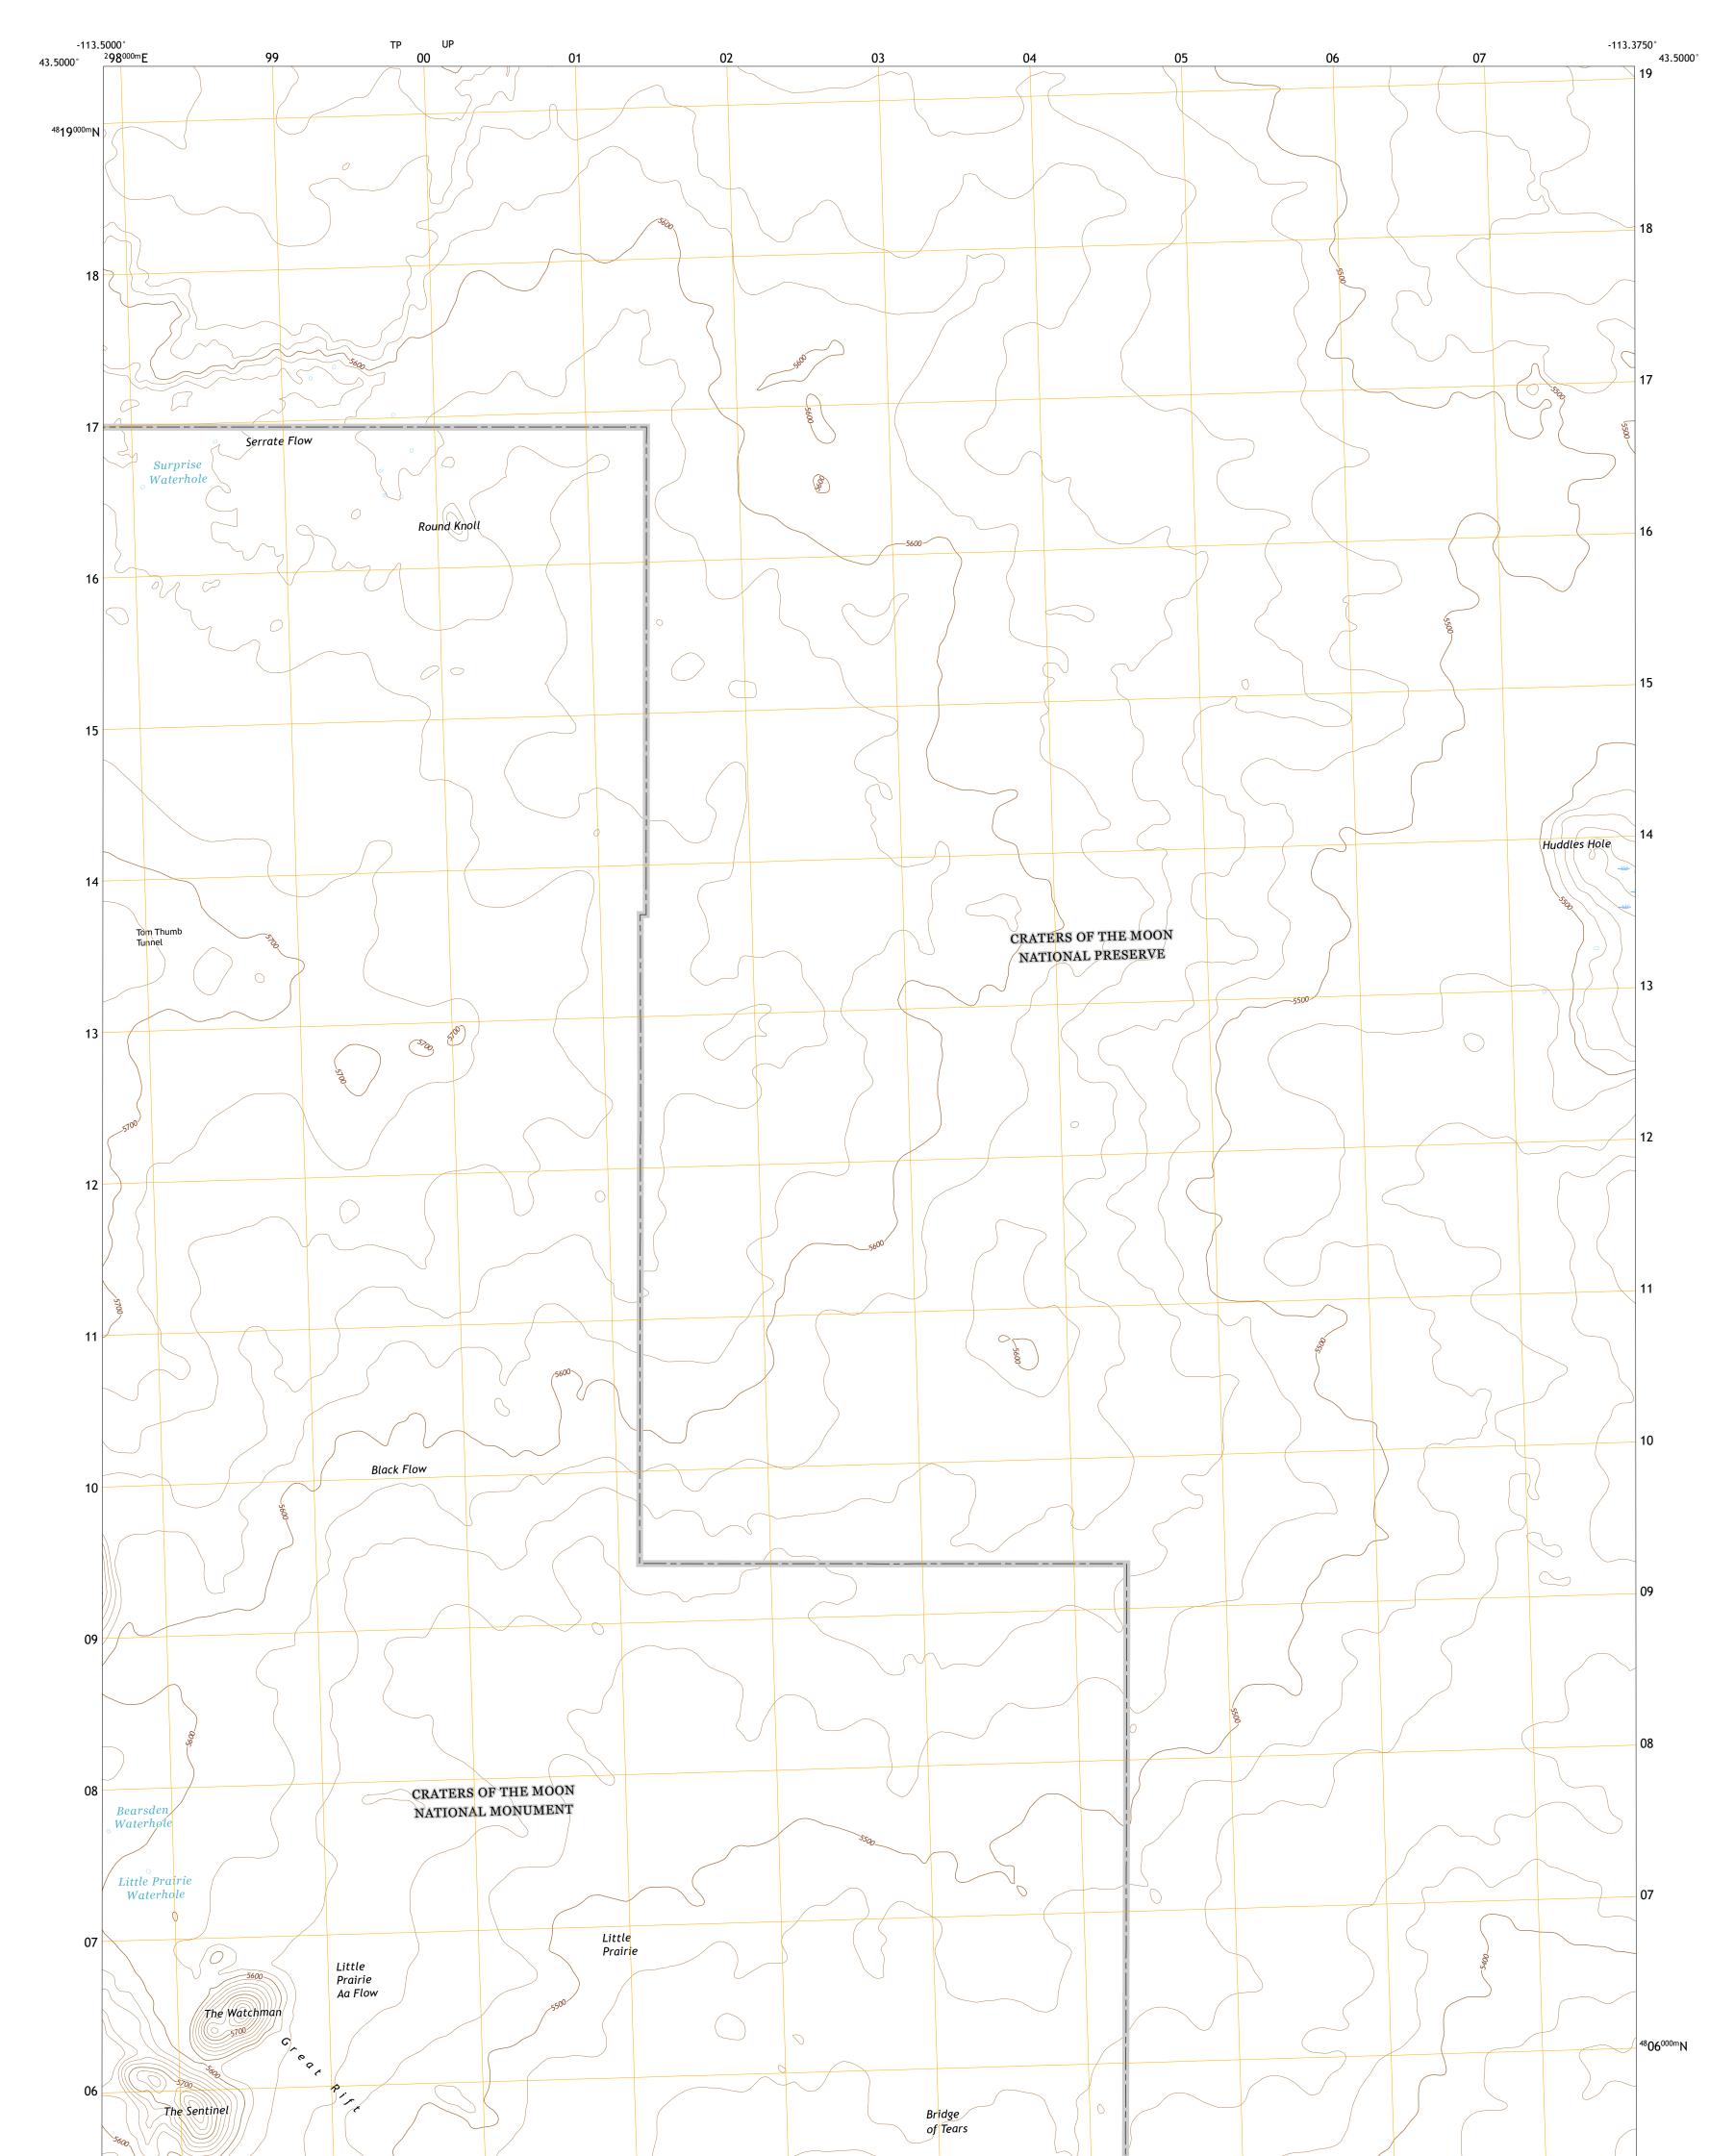

## NSN. 7 6 4 3 0 1 6 3 6 4 8 0 0 NGA REF NO. US GSX24 K44811

THE WATCHMAN QUADRANGLE

IDAHO - BUTTE COUNTY

7.5-MINUTE SERIES