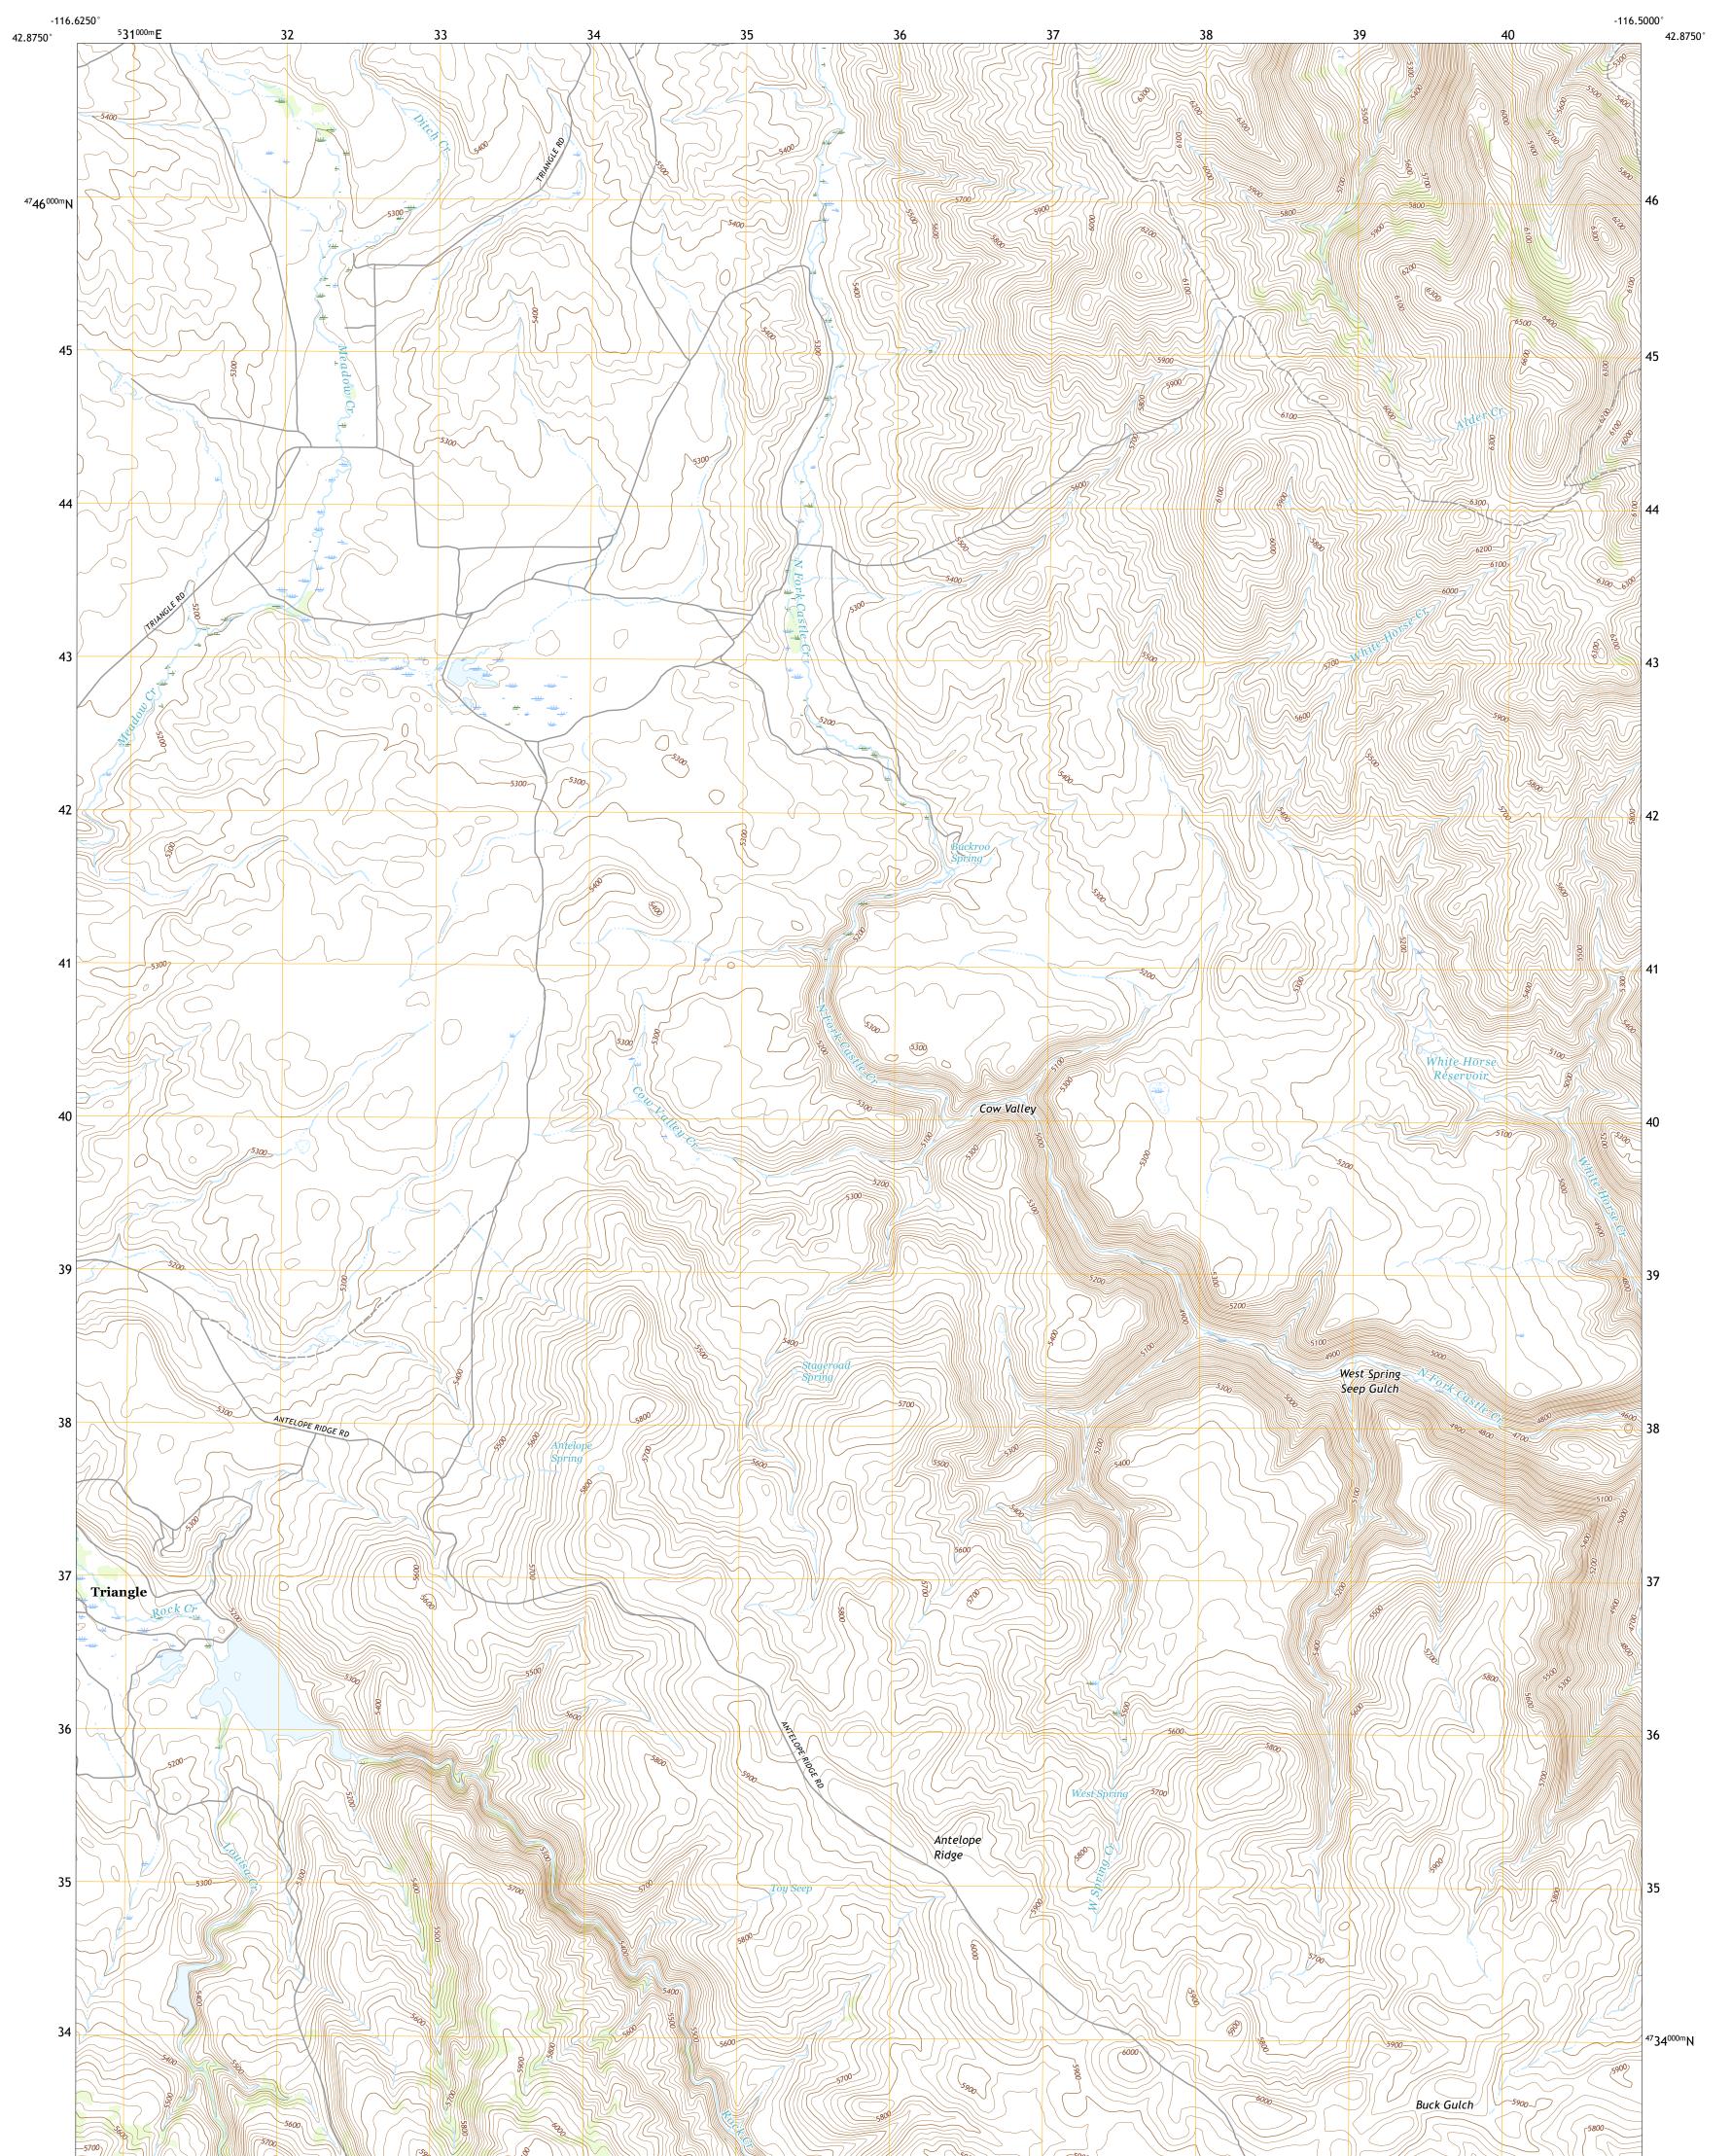

## TRIANGLE RESERVOIR QUADRANGLE IDAHO - OWYHEE COUNTY 7.5-MINUTE SERIES

Produced by the United States Geological Survey North American Datum of 1983 (NAD83) World Geodetic System of 1984 (WGS84). Projection and 1 000-meter grid:Universal Transverse Mercator, Zone 11T This map is not a legal document. Boundaries may be generalized for this map scale. Private lands within government reservations may not be shown. Obtain permission before entering private lands.

 Imagery......NAIP, May 2017 - January 2018

 Roads.....NaiP, May 2017 - January 2018

 Roads......Naiperstand

 Hydrography......National Hydrography Dataset, 2004 - 2019

 Contours.....National Elevation Dataset, 2001

 Boundaries......Multiple sources; see metadata file 2017 - 2018

 Public Land Survey System......BLM, 2019

 Wetlands.....FWS National Wetlands Inventory 1983