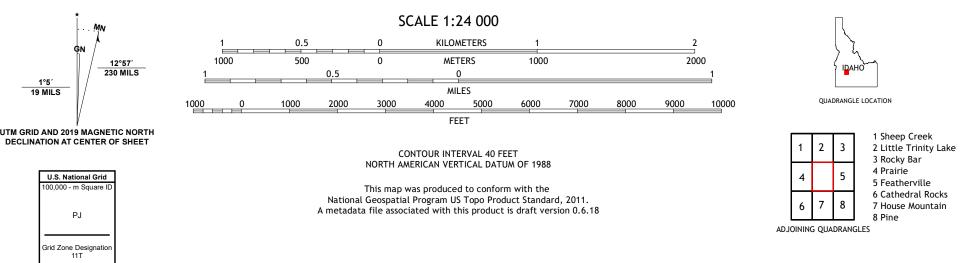

|          |        |        |        |         |        |          | eptember 20<br>Bureau, |         |          |     |
|----------|--------|--------|--------|---------|--------|----------|------------------------|---------|----------|-----|
| Roads    | within | US     | Forest | Service | e La   | nds      |                        | FSTop   | po Da    | ata |
|          |        |        |        |         | with l | imited F | orest Servi            | ce upda | ates, 20 | 13  |
| Names    |        |        |        |         |        |          | G                      | NIS, 19 | 79 - 20  | 19  |
| Hydrogra | aphy   |        |        | Natio   | nal H  | ydrograp | hy Dataset             | t, 1899 | ) - 20   | 19  |
| Contours |        |        |        |         | Natio  | nal E    | levation               | Dataset | t, 20    | 19  |
| Boundari | ies    | Mult   | iple s | ources; | see    | metada   | ata file               | 2017    | - 20     | 18  |
| Public   | Land   | Survey | Syster | m       |        |          |                        | BL/     | W, 20    | 19  |
| Wetland  | s      | FW     | S Nat  | ional   | Wetla  | inds li  | nventory               | Not     | Availat  | ole |

ROAD CLASSIFICATION Expressway Local Connector Local Road Secondary Hwy Ramp 4WD State Route US Route 🛑 Interstate Route FS Passenger FS High Clearance Route FS Primary Route Route Check with local Forest Service unit for current travel conditions and restrictions. TRINITY MOUNTAIN, ID 2020