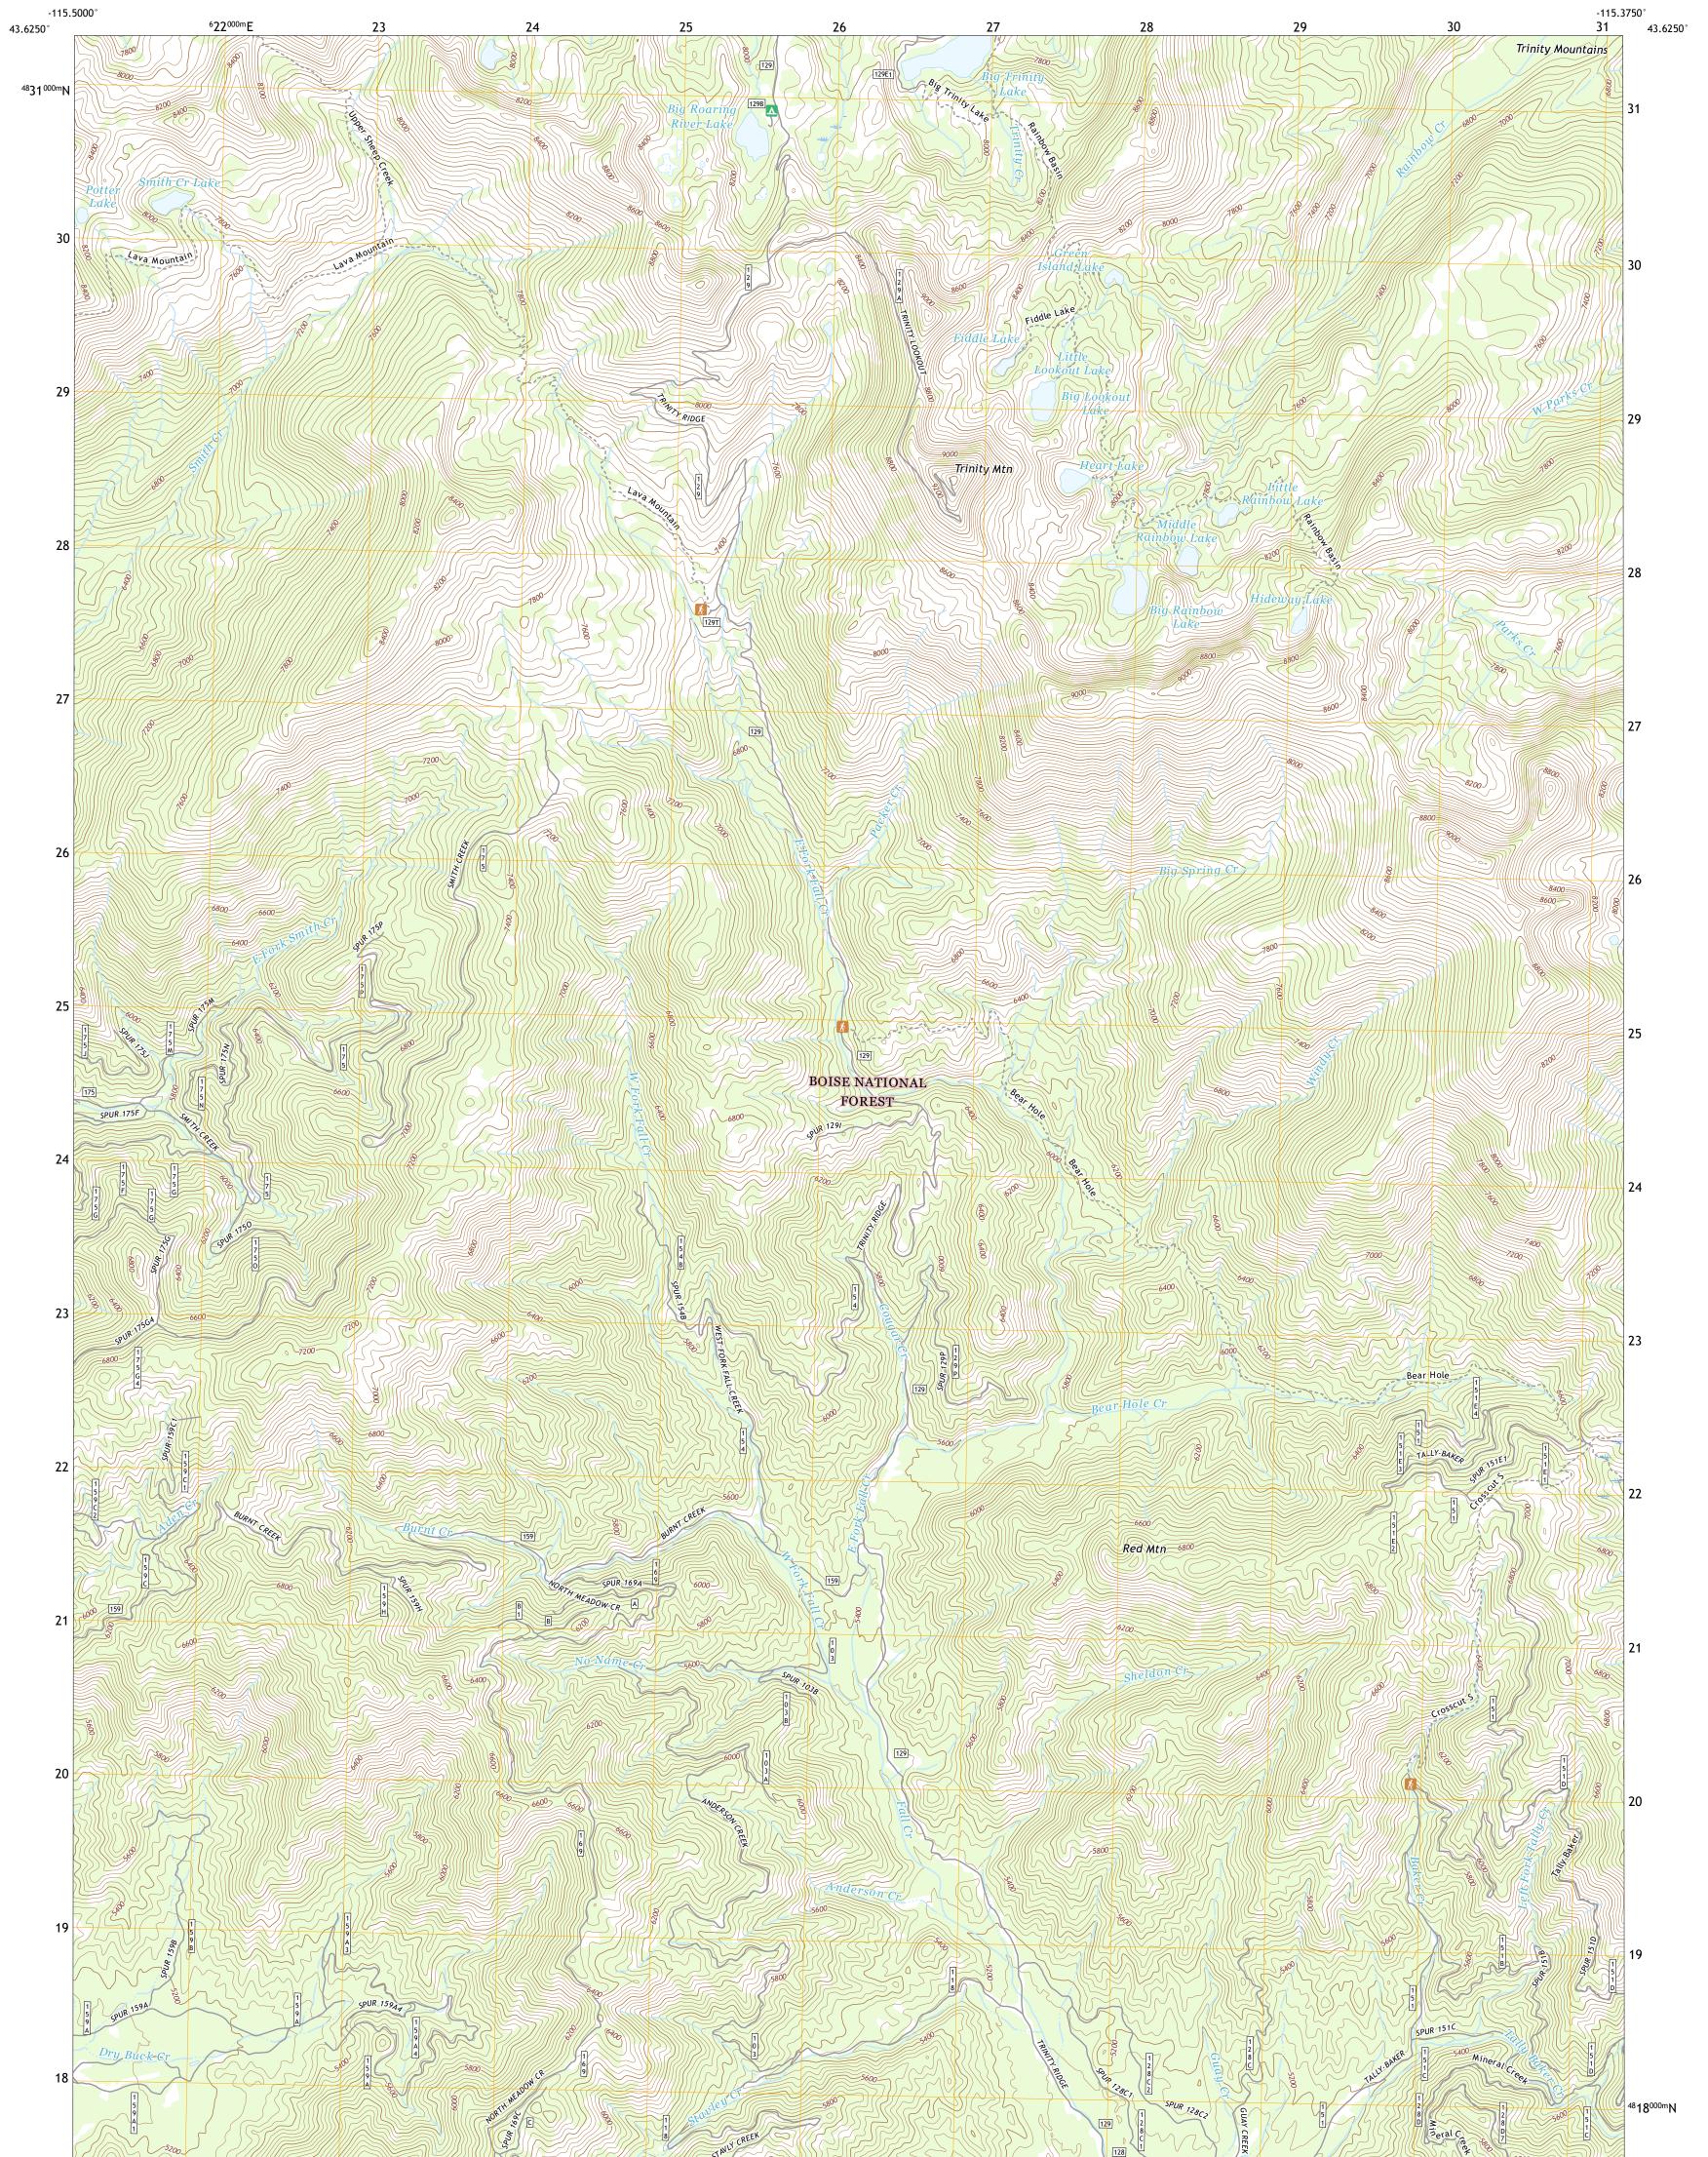

ROREST SCHWERE USES WITCH TO ROREST TRINITY MOUNTAIN QUADRANGLE IDAHO - ELMORE COUNTY 7.5-MINUTE SERIES

**Produced by the United States Geological Survey** North American Datum of 1983 (NAD83) World Geodetic System of 1984 (WGS84). Projection and 1 000-meter grid:Universal Transverse Mercator, Zone 11T This map is not a legal document. Boundaries may be generalized for this map scale. Private lands within government reservations may not be shown. Obtain permission before entering private lands.

ROAD CLASSIFICATION Expressway Local Connector Local Road Secondary Hwy Ramp 4WD State Route US Route 🛑 Interstate Route FS Passenger FS High Clearance Route FS Primary Route Route Check with local Forest Service unit for current travel conditions and restrictions. TRINITY MOUNTAIN, ID 2020