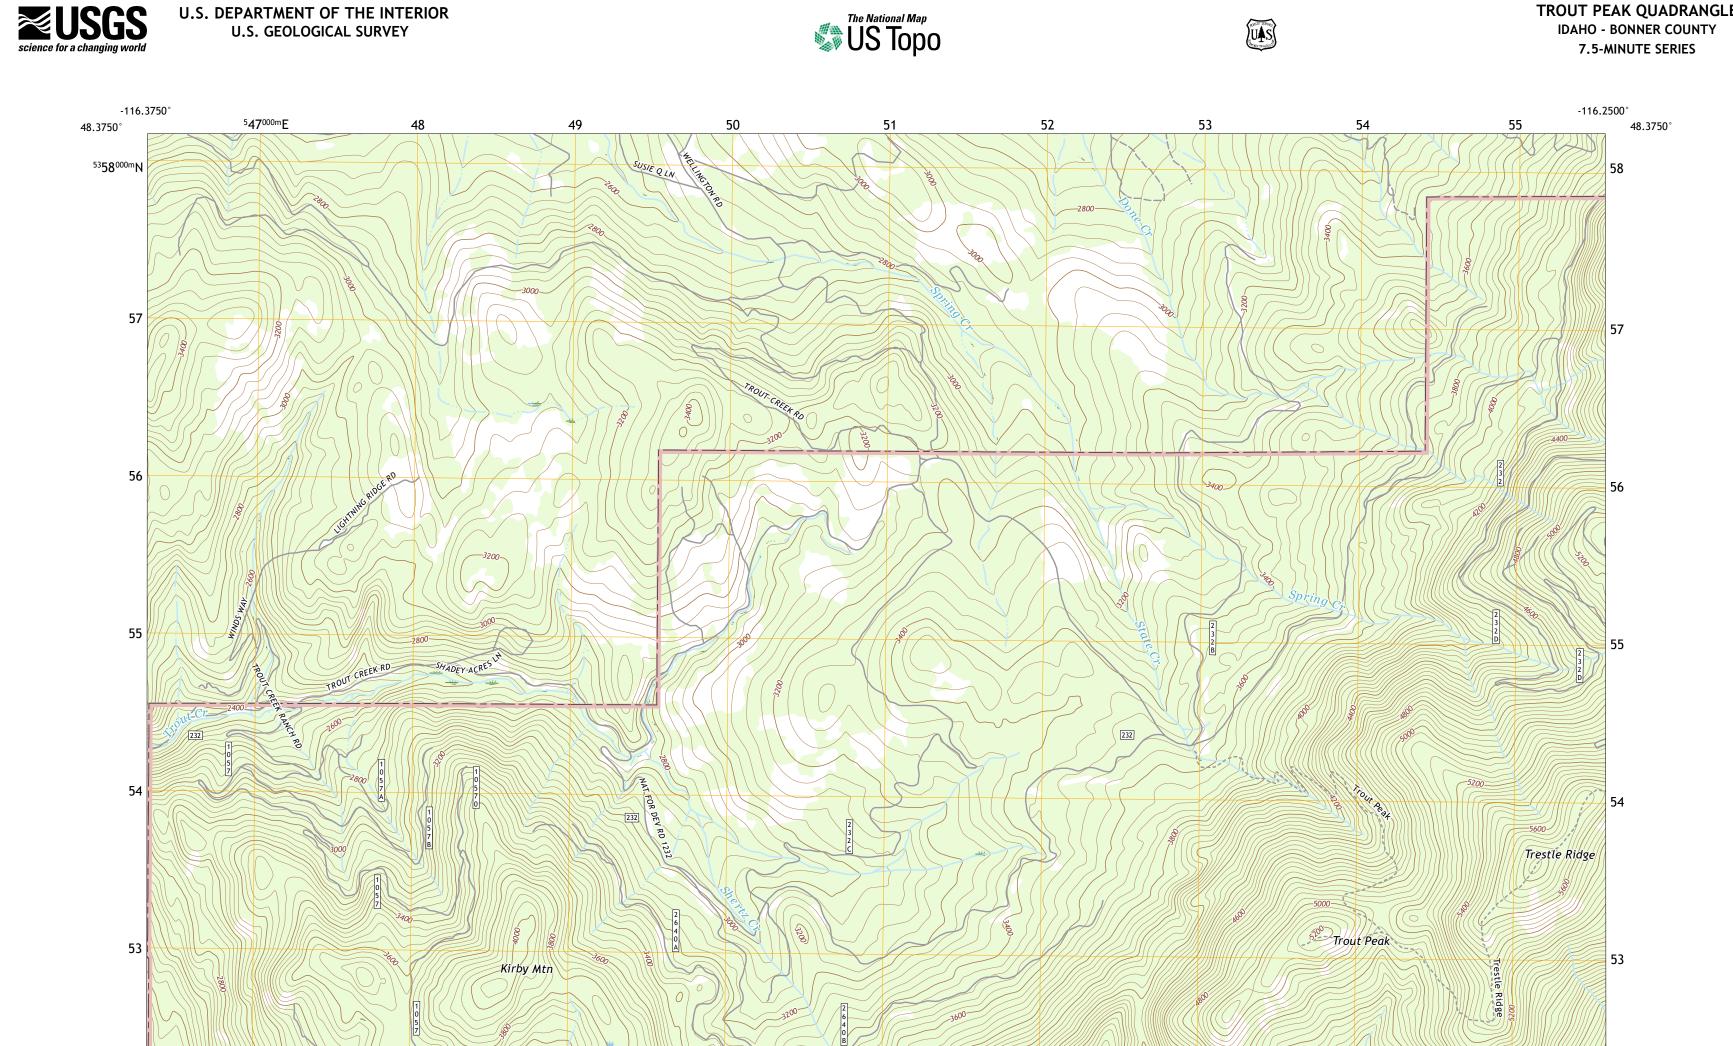

Cabinet Mountains

U.S. DEPARTMENT OF THE INTERIOR U.S. GEOLOGICAL SURVEY

The National Map US Topo

TROUT PEAK QUADRANGLE IDAHO - BONNER COUNTY

Produced by the United States Geological Survey North American Datum of 1983 (NAD83) World Geodetic System of 1984 (WGS84). Projection and 1 000-meter grid:Universal Transverse Mercator, Zone 11U This map is not a legal document. Boundaries may be generalized for this map scale. Private lands within government reservations may not be shown. Obtain permission before entering private lands.