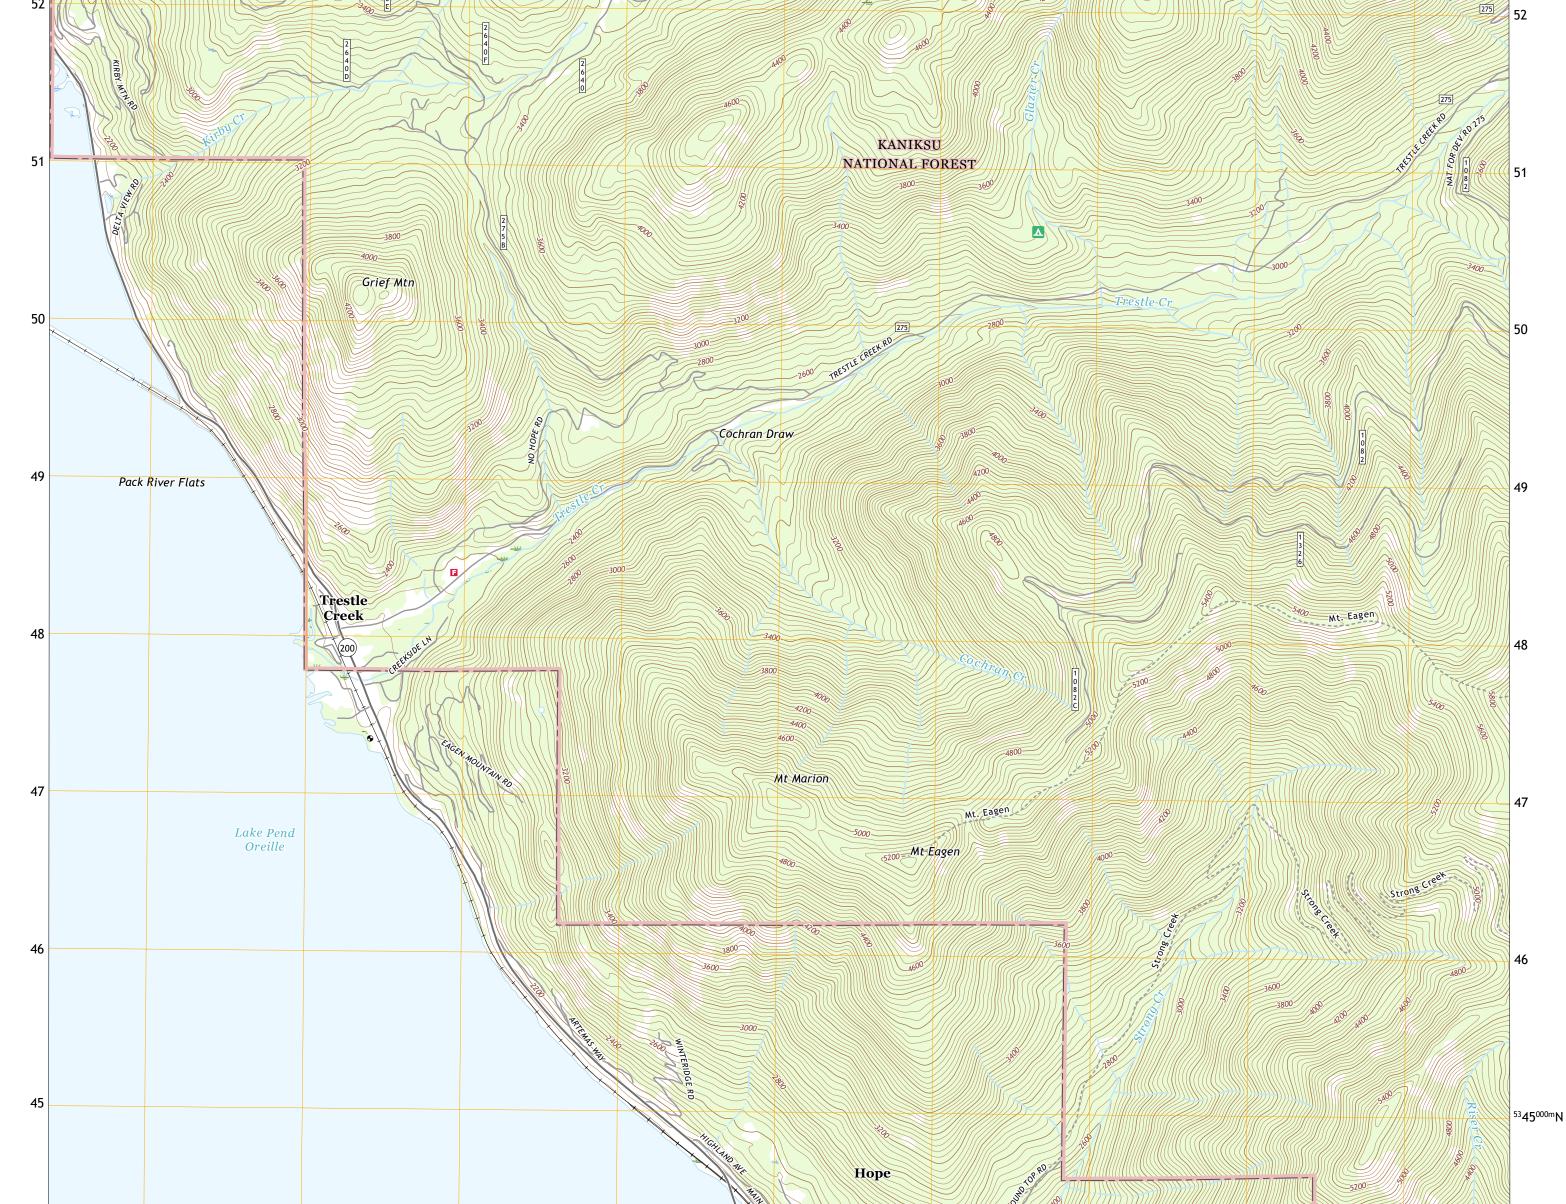

Cabinet Mountains

U.S. DEPARTMENT OF THE INTERIOR U.S. GEOLOGICAL SURVEY

The National Map US Topo

TROUT PEAK QUADRANGLE IDAHO - BONNER COUNTY

Produced by the United States Geological Survey North American Datum of 1983 (NAD83) World Geodetic System of 1984 (WGS84). Projection and 1 000-meter grid:Universal Transverse Mercator, Zone 11U This map is not a legal document. Boundaries may be generalized for this map scale. Private lands within government reservations may not be shown. Obtain permission before entering private lands.