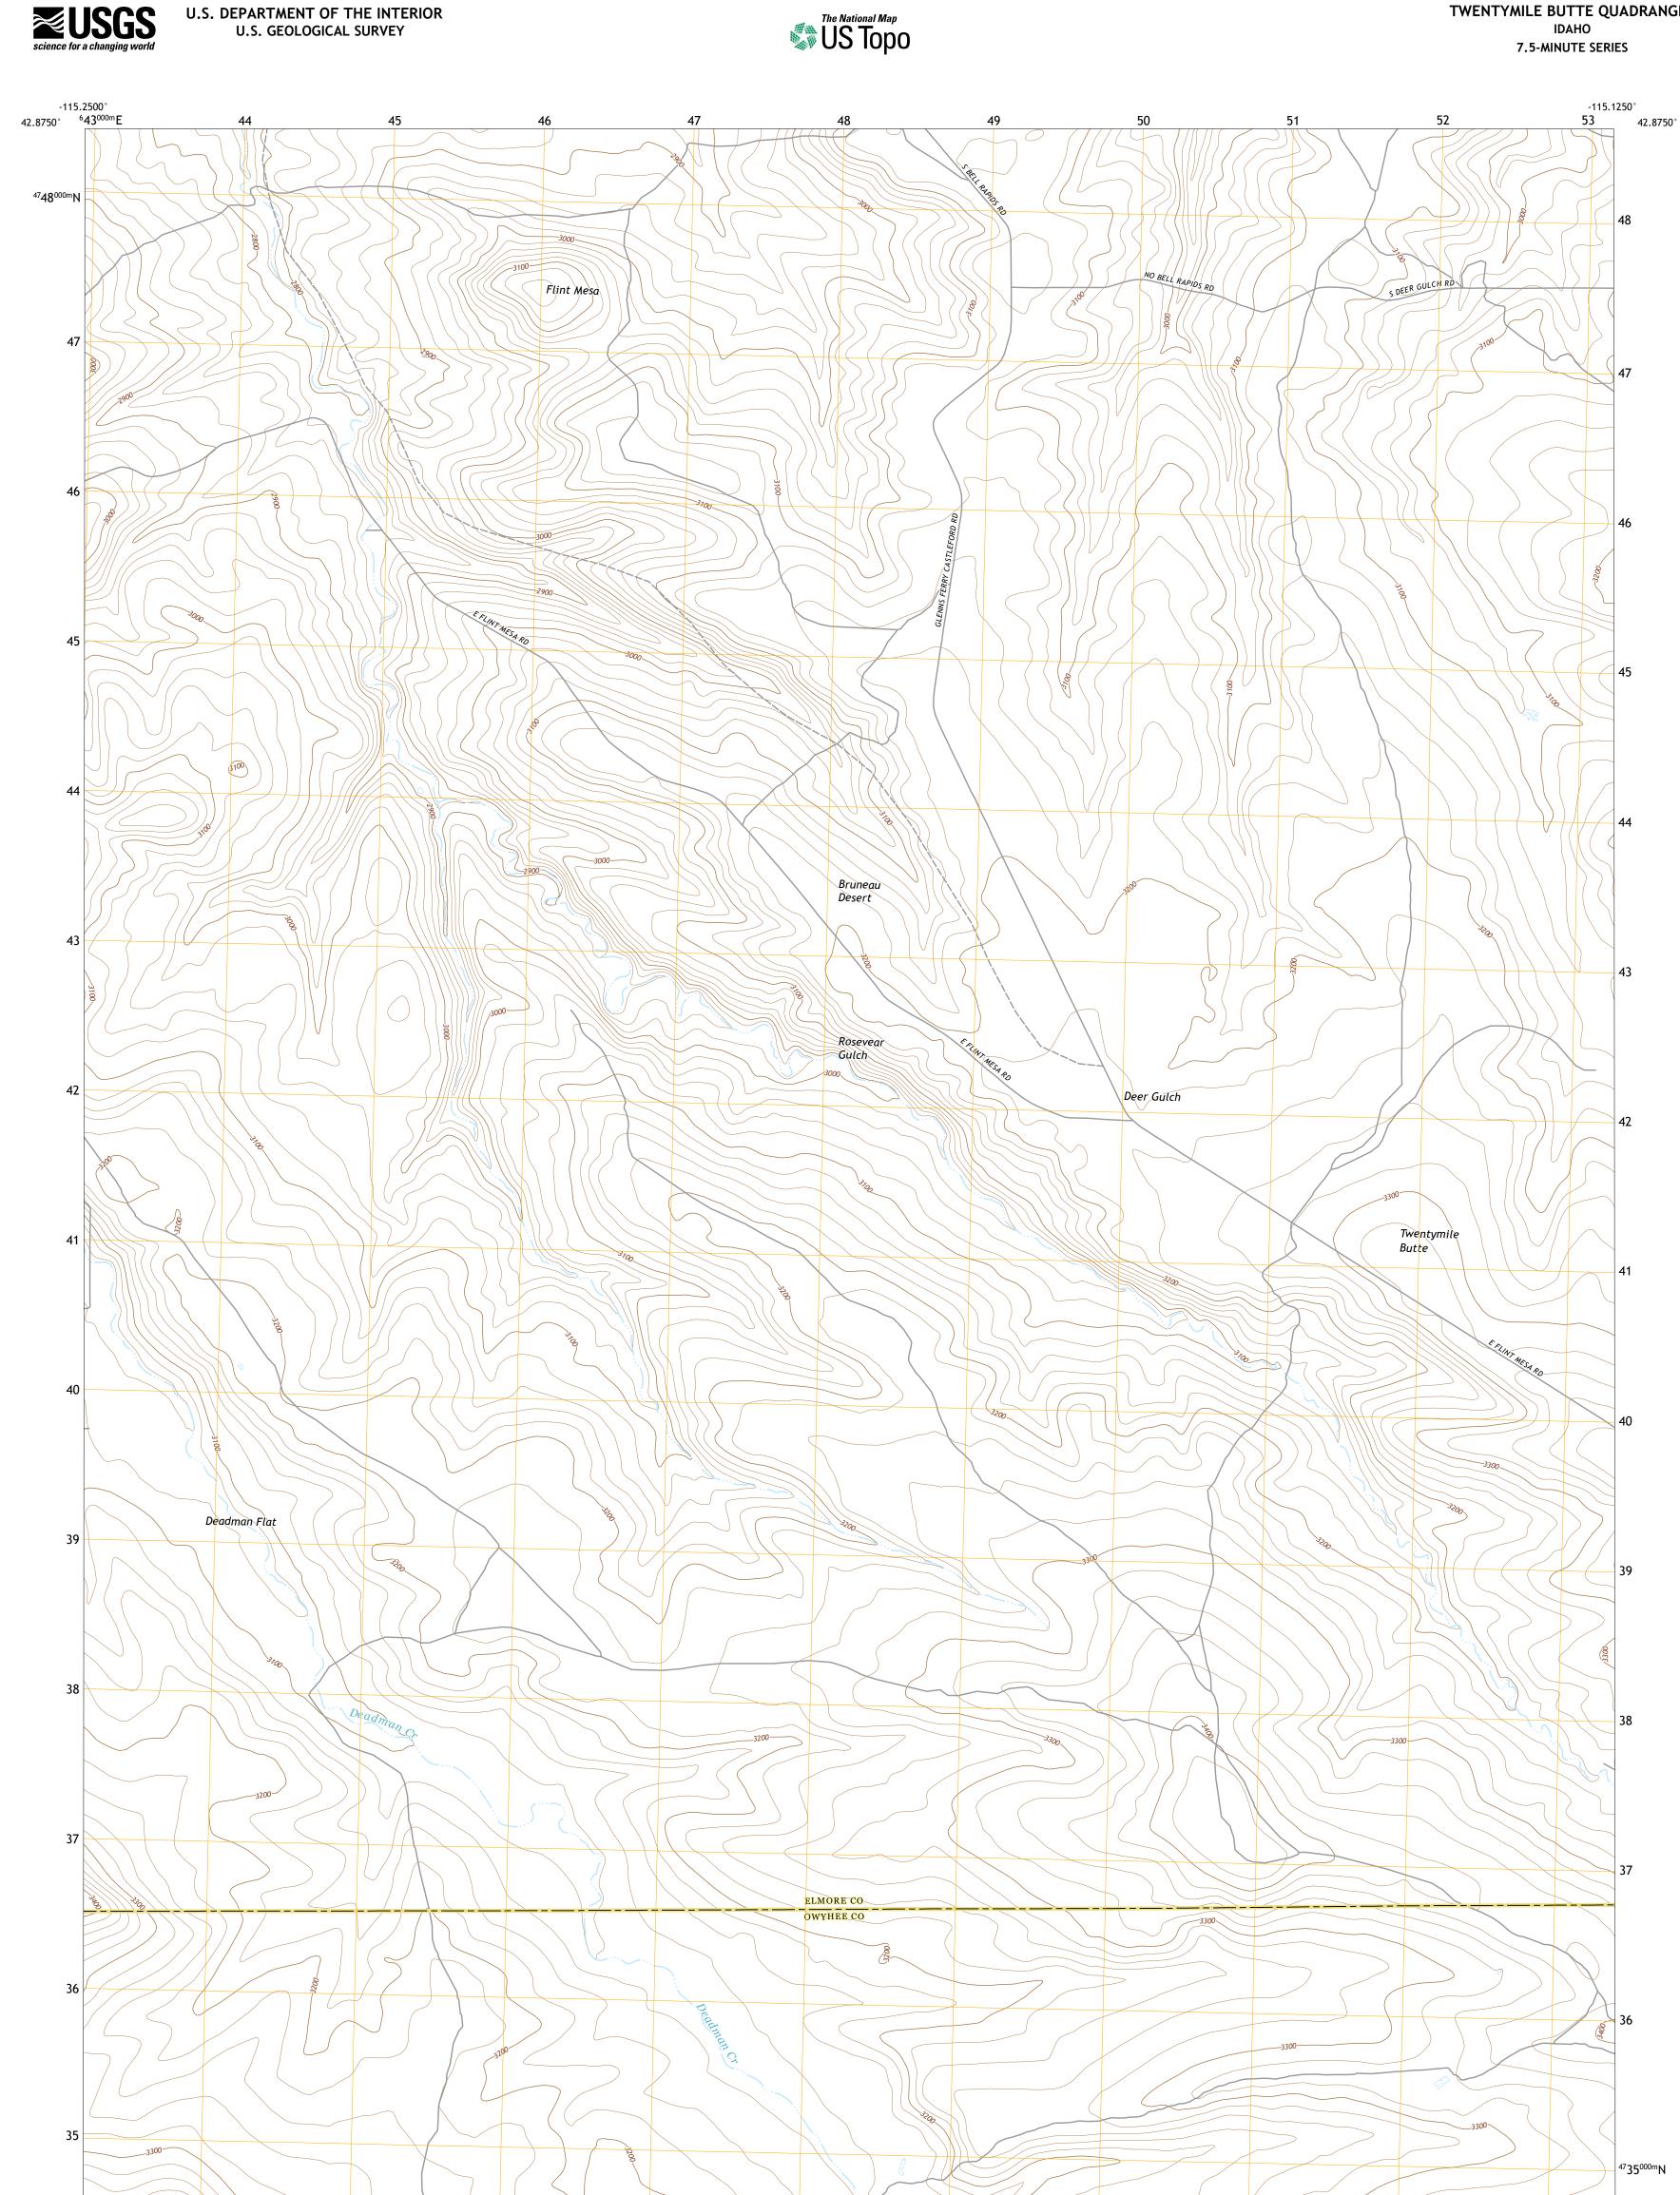

Produced by the United States Geological Survey North American Datum of 1983 (NAD83) World Geodetic System of 1984 (WGS84). Projection and 1 000-meter grid:Universal Transverse Mercator, Zone 11T This map is not a legal document. Boundaries may be generalized for this map scale. Private lands within government reservations may not be shown. Obtain permission before entering private lands.

 Imagery......NAIP, June 2017 - January 2018

 Roads.....NaiP, June 2017 - January 2018

 Roads......Naiperstead

 Hydrography......National Hydrography Dataset, 2002 - 2019

 Contours.....National Elevation Dataset, 2002

 Boundaries......Multiple sources; see metadata file 2017 - 2018

 Public Land Survey System......BLM, 2019

 Wetlands.....FWS
 National Wetlands Inventory 1984

U.S. DEPARTMENT OF THE INTERIOR U.S. GEOLOGICAL SURVEY

## NSN. 7 6 4 3 0 1 6 3 6 4 8 4 1 NGA REF NO. US GS X 2 4 K 4 6 0 7 4

TWENTYMILE BUTTE QUADRANGLE

IDAHO