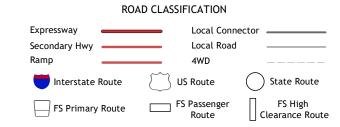

Imagery......NAIP, August 2019 - August 2019 Roads.....U.S. Census Bureau, Not Available Roads within US Forest Service Lands.......FSTopo Data with limited Forest Service updates, Not Available Names......GNIS, 1979 - 2021 Hydrography.....National Hydrography Dataset, 2002 - 2021 Contours.....Multiple sources; see metadata file 2017 - 2022 Public Land Survey System......BLM, 2019 Wetlands.....FWS National Wetlands Inventory 2009