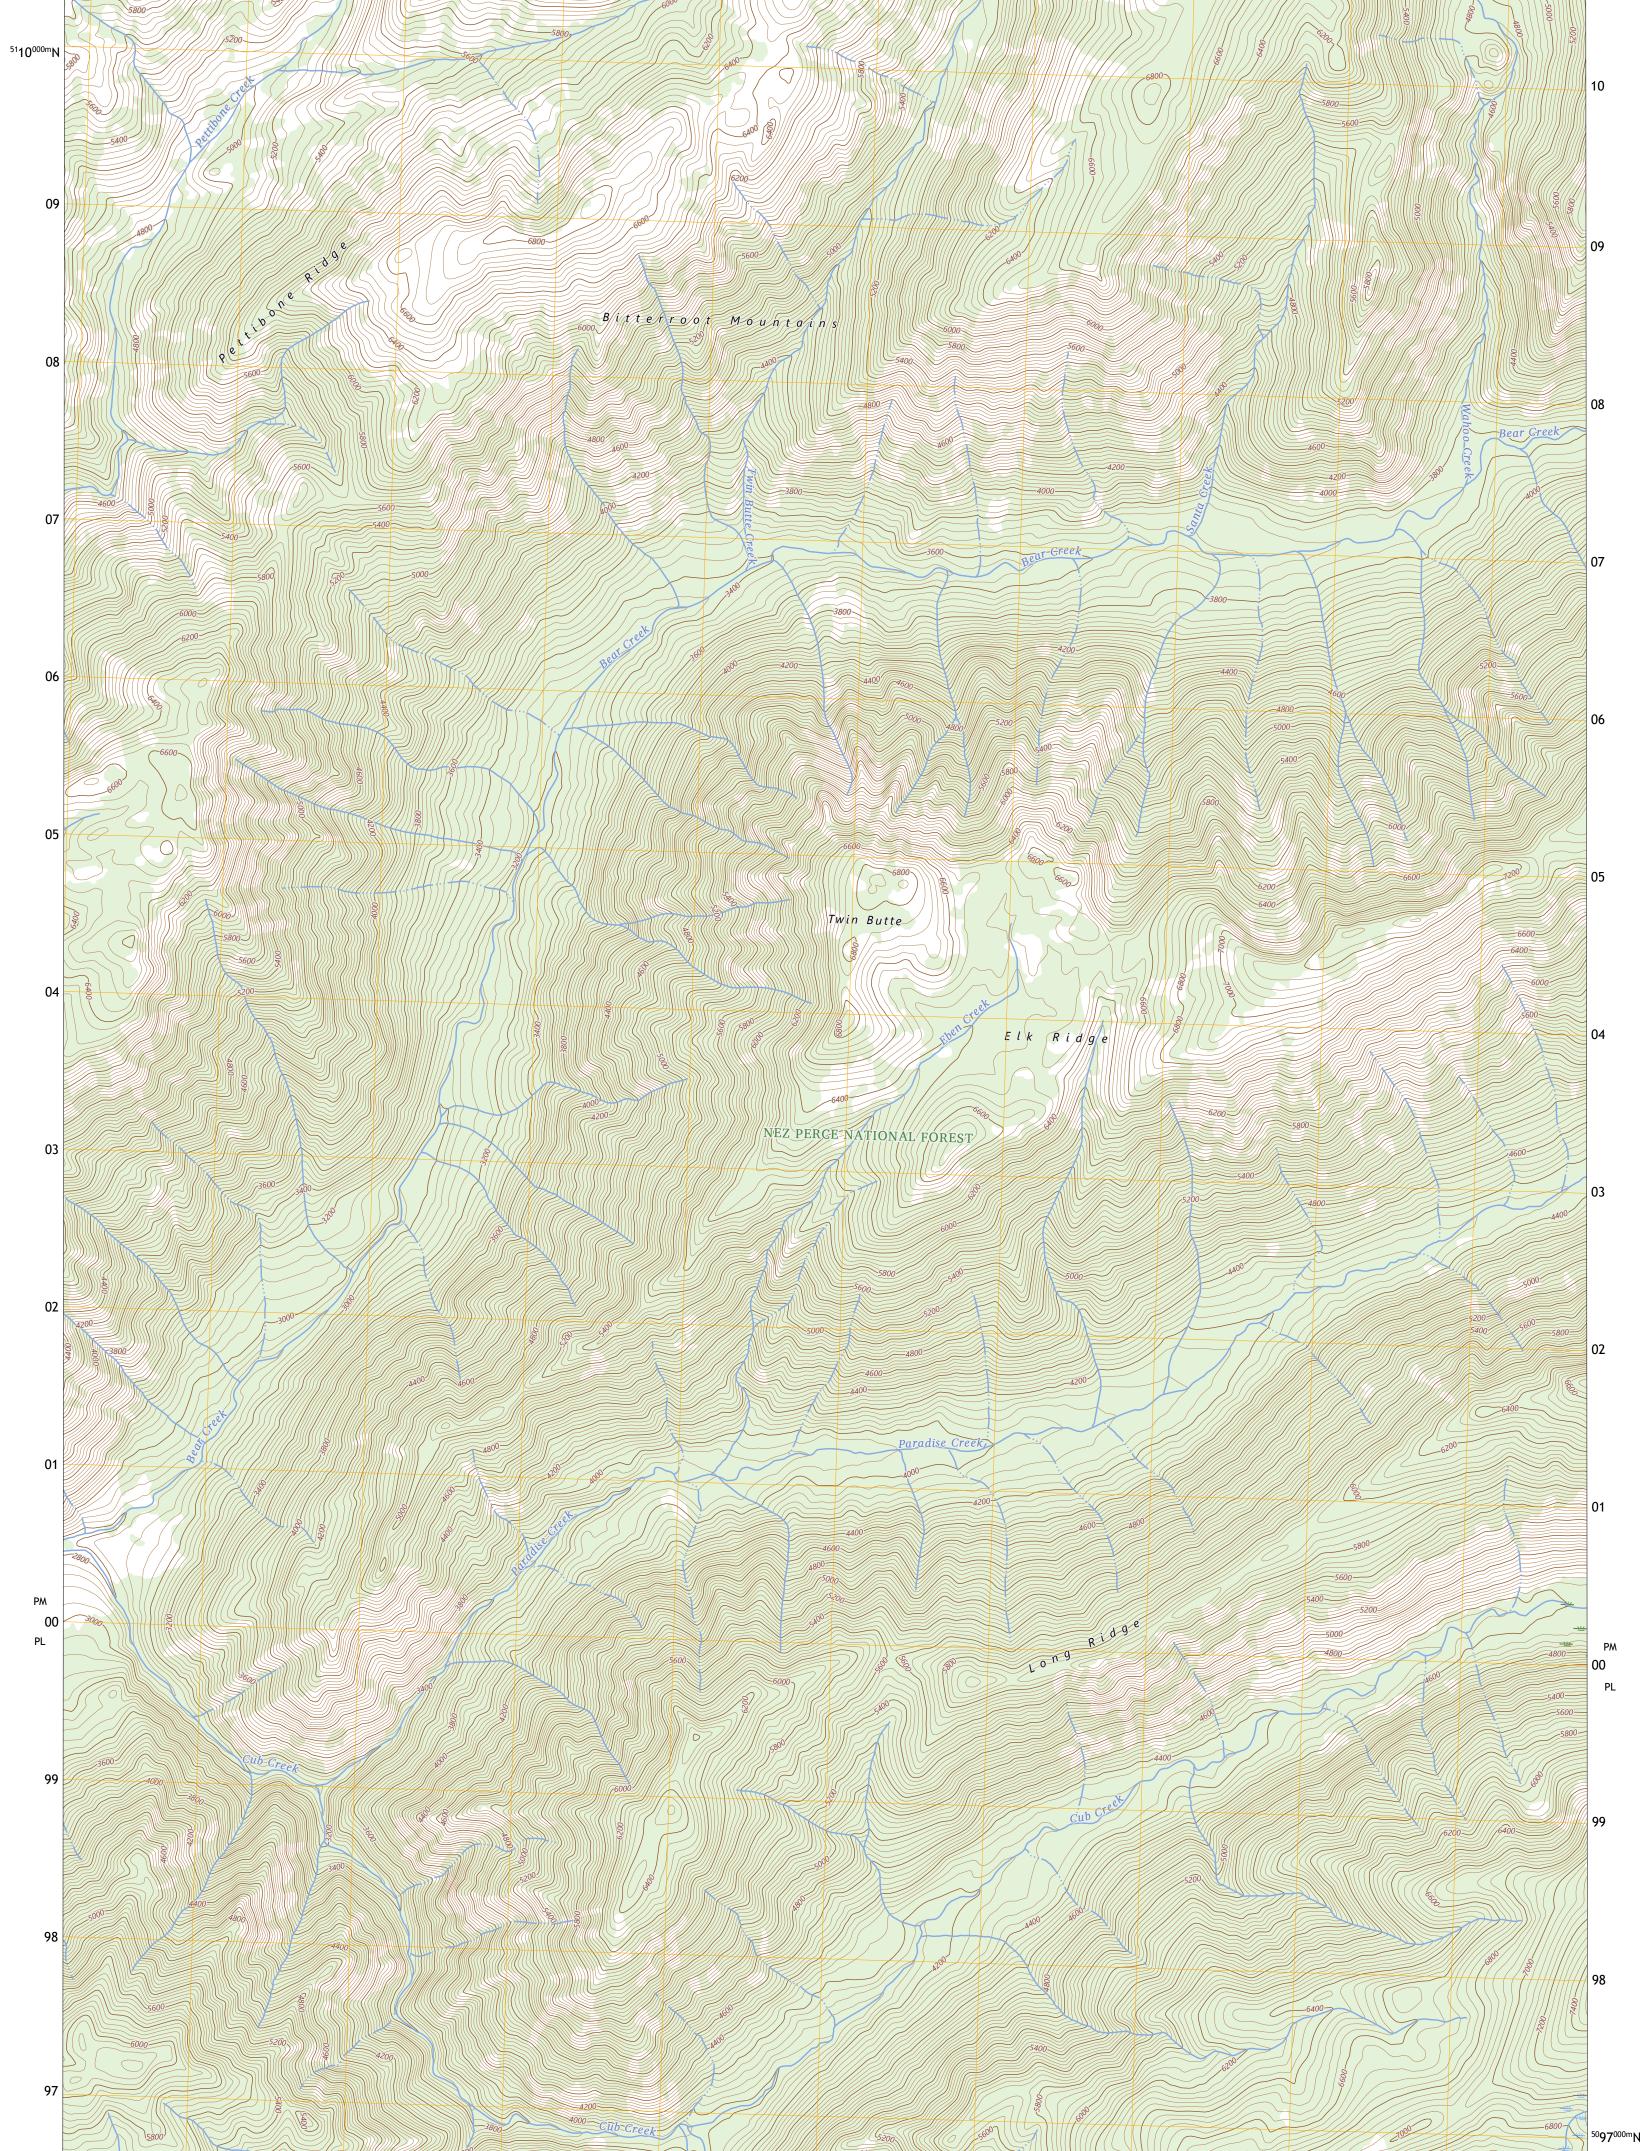

Produced by the United States Geological Survey North American Datum of 1983 (NAD83) World Geodetic System of 1984 (WGS84). Projection and 1 000-meter grid:Universal Transverse Mercator, Zone 11T This map is not a legal document. Boundaries may be generalized for this map scale. Private lands within government reservations may not be shown. Obtain permission before entering private lands.

Imagery......NAIP, August 2019 - August 2019 Roads.....U.S. Census Bureau, Not Available Roads within US Forest Service Lands.......FSTopo Data with limited Forest Service updates, Not Available Names......GNIS, 1979 - 2021 Hydrography.....National Hydrography Dataset, 2002 - 2021 Contours.....Multiple sources; see metadata file 2017 - 2022 Public Land Survey System......BLM, 2019 Wetlands.....FWS National Wetlands Inventory 2009