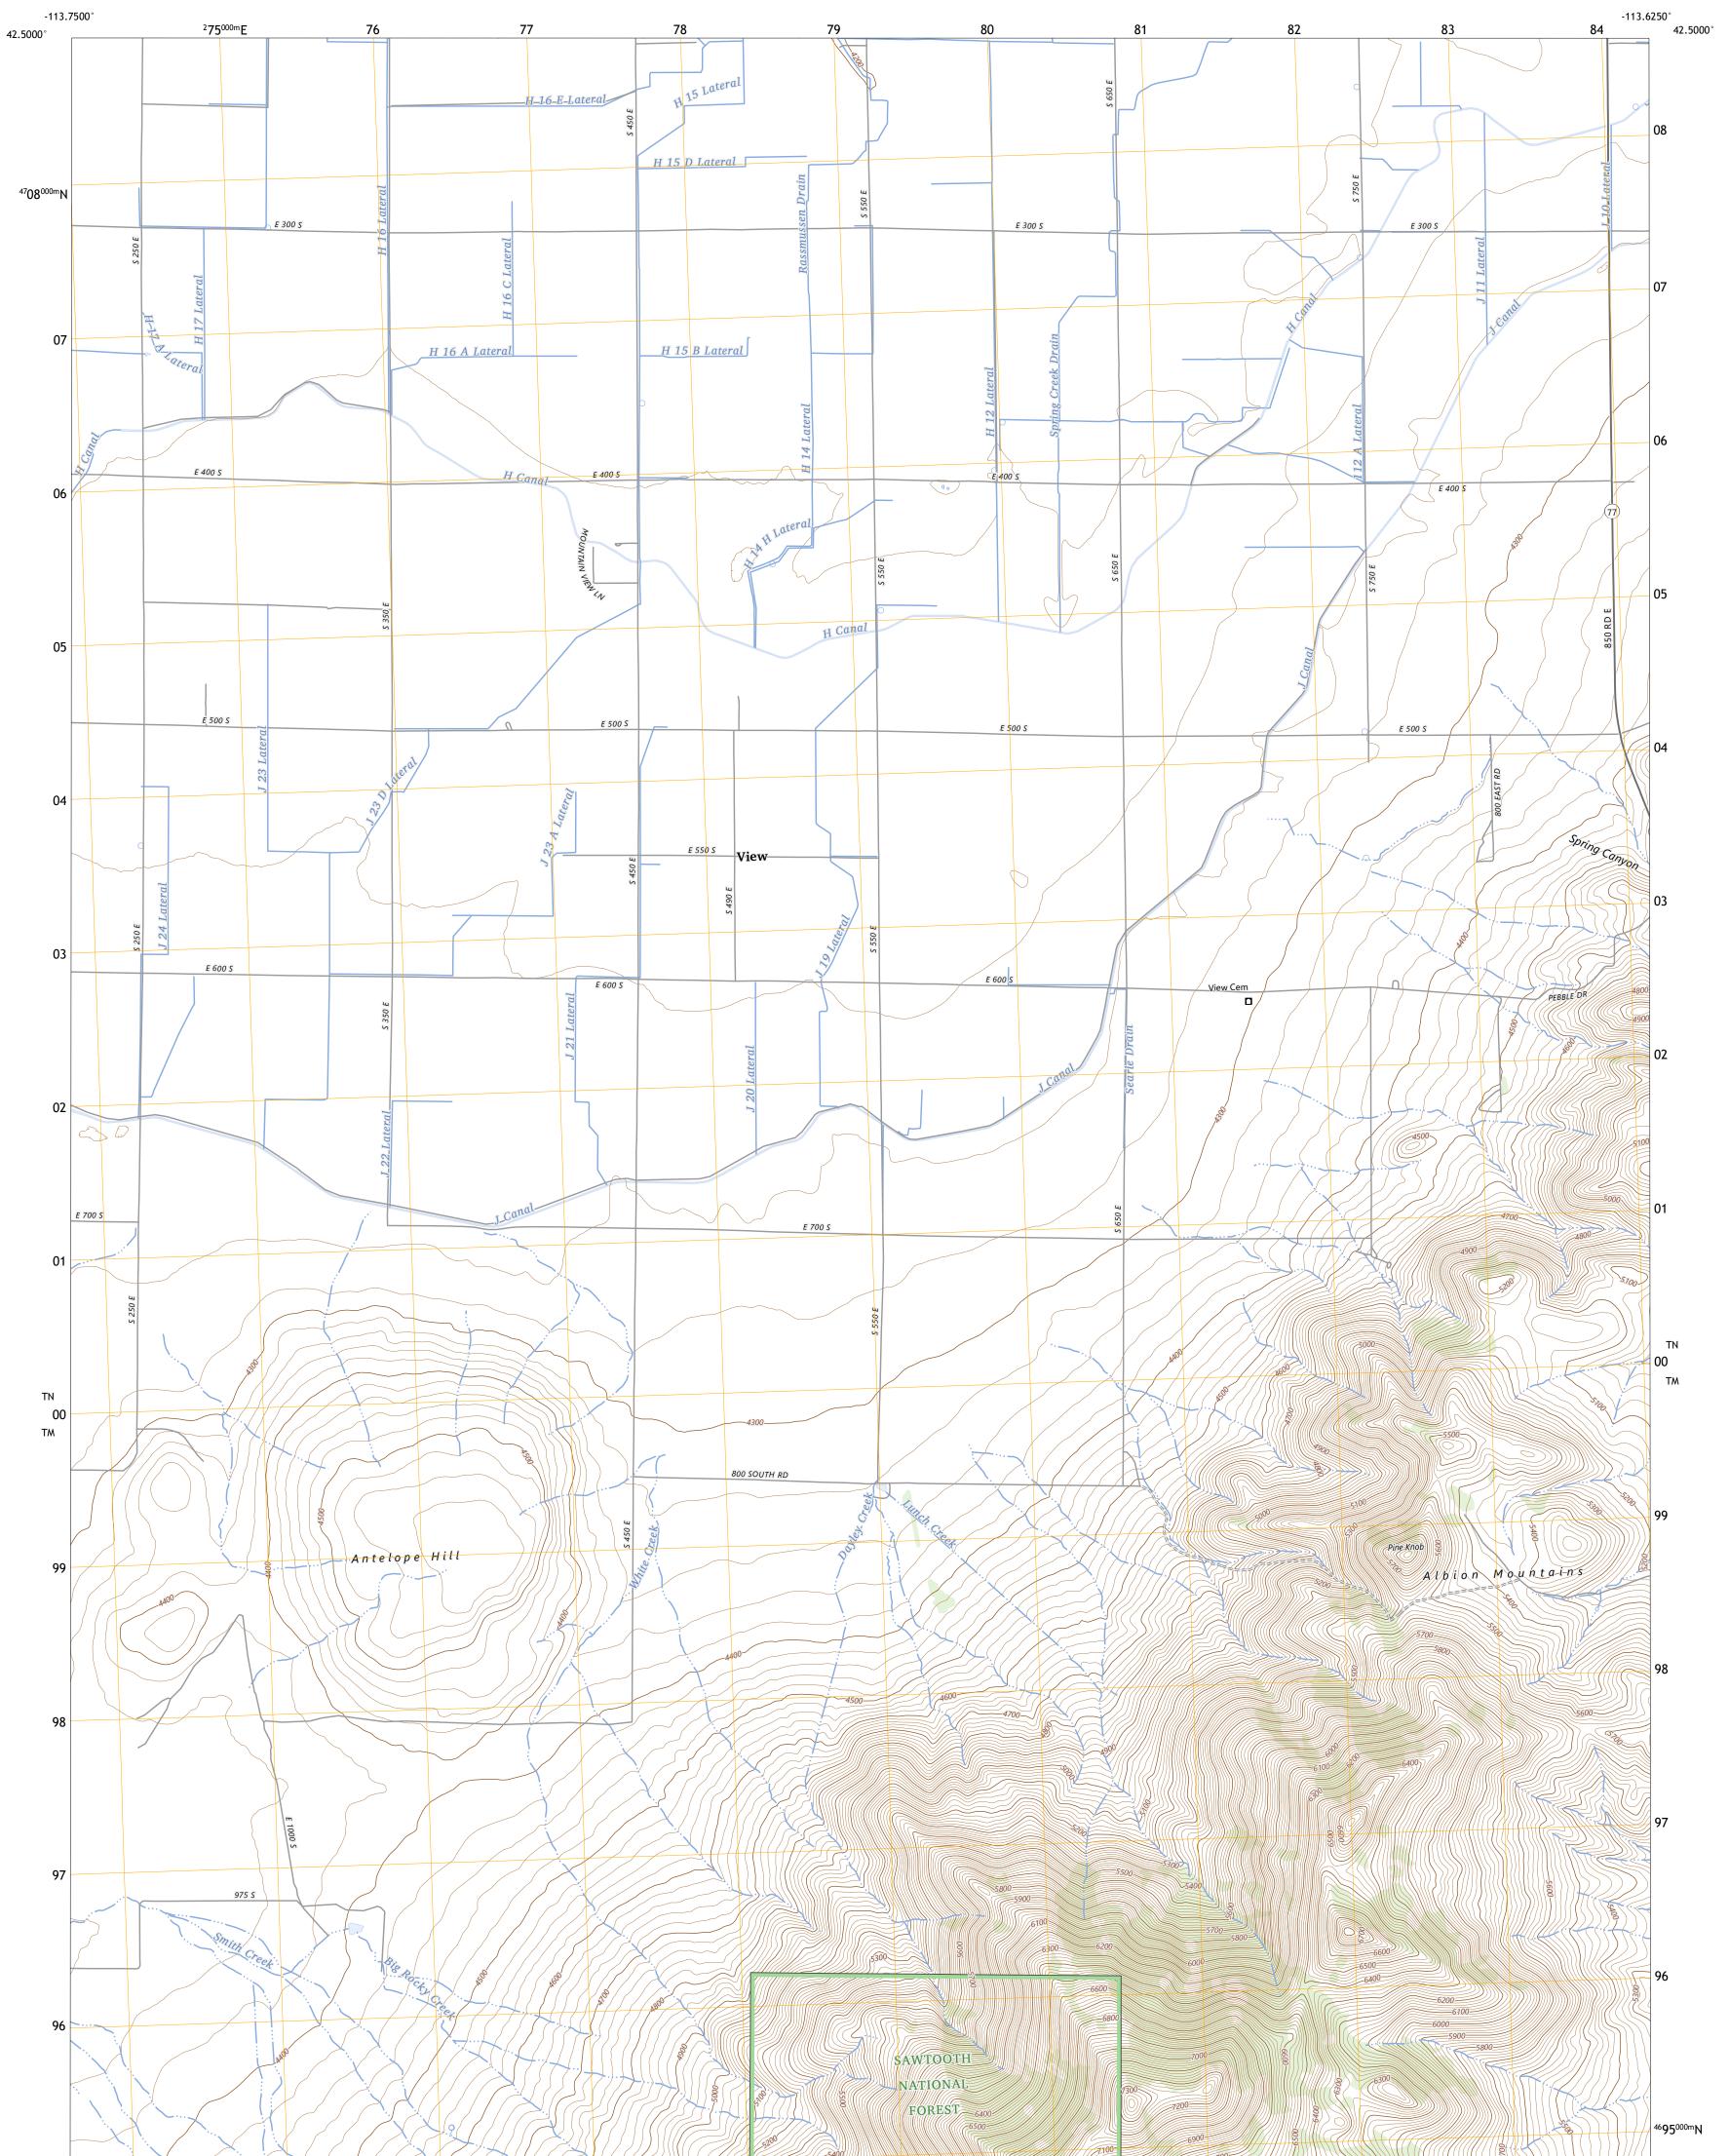

VIEW QUADRANGLE IDAHO - CASSIA COUNTY 7.5-MINUTE SERIES

Produced by the United States Geological Survey North American Datum of 1983 (NAD83) World Geodetic System of 1984 (WGS84). Projection and 1 000-meter grid:Universal Transverse Mercator, Zone 12T This map is not a legal document. Boundaries may be generalized for this map scale. Private lands within government reservations may not be shown. Obtain permission before entering private lands.

Imagery.....NAIP, July 2019 - August 2019 Roads.....U.S. Census Bureau, 2016 Roads within US Forest Service Lands......FSTopo Data 

Check with local Forest Service unit for current travel conditions and restrictions.