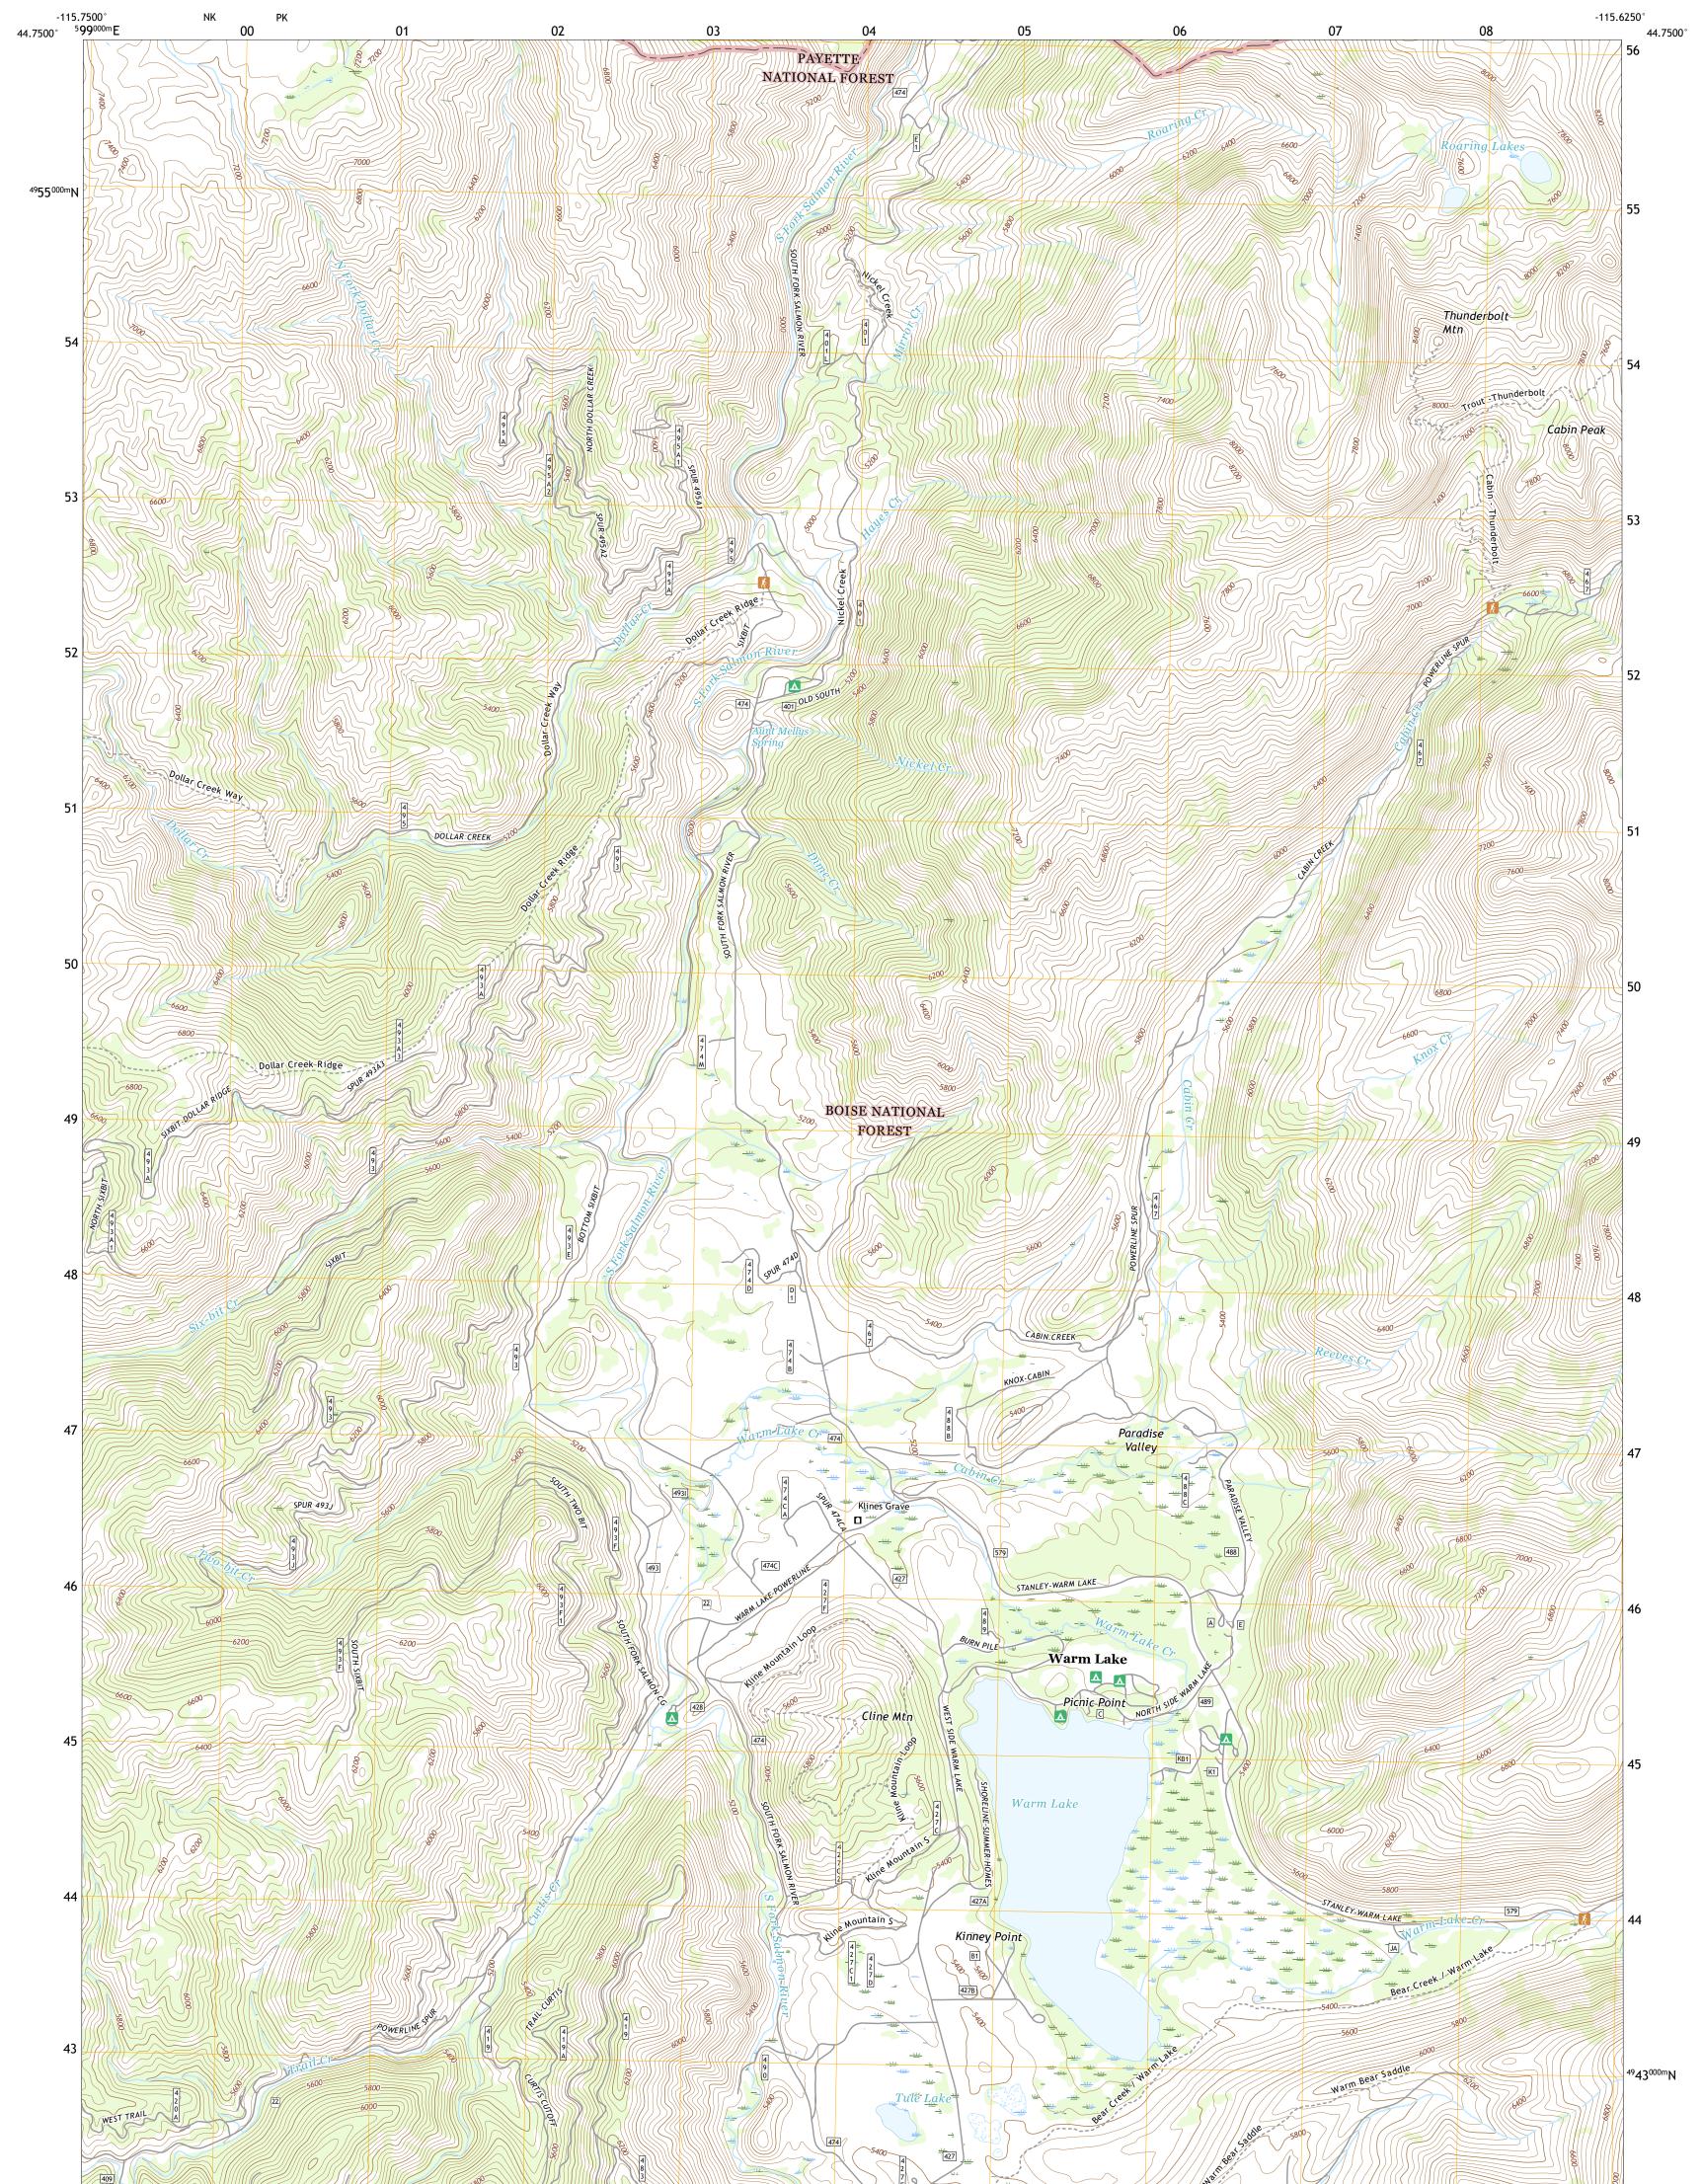

The National Map US Topo

WARM LAKE QUADRANGLE IDAHO - VALLEY COUNTY 7.5-MINUTE SERIES

**Produced by the United States Geological Survey** North American Datum of 1983 (NAD83) World Geodetic System of 1984 (WGS84). Projection and 1 000-meter grid:Universal Transverse Mercator, Zone 11T This map is not a legal document. Boundaries may be generalized for this map scale. Private lands within government reservations may not be shown. Obtain permission before entering private lands.