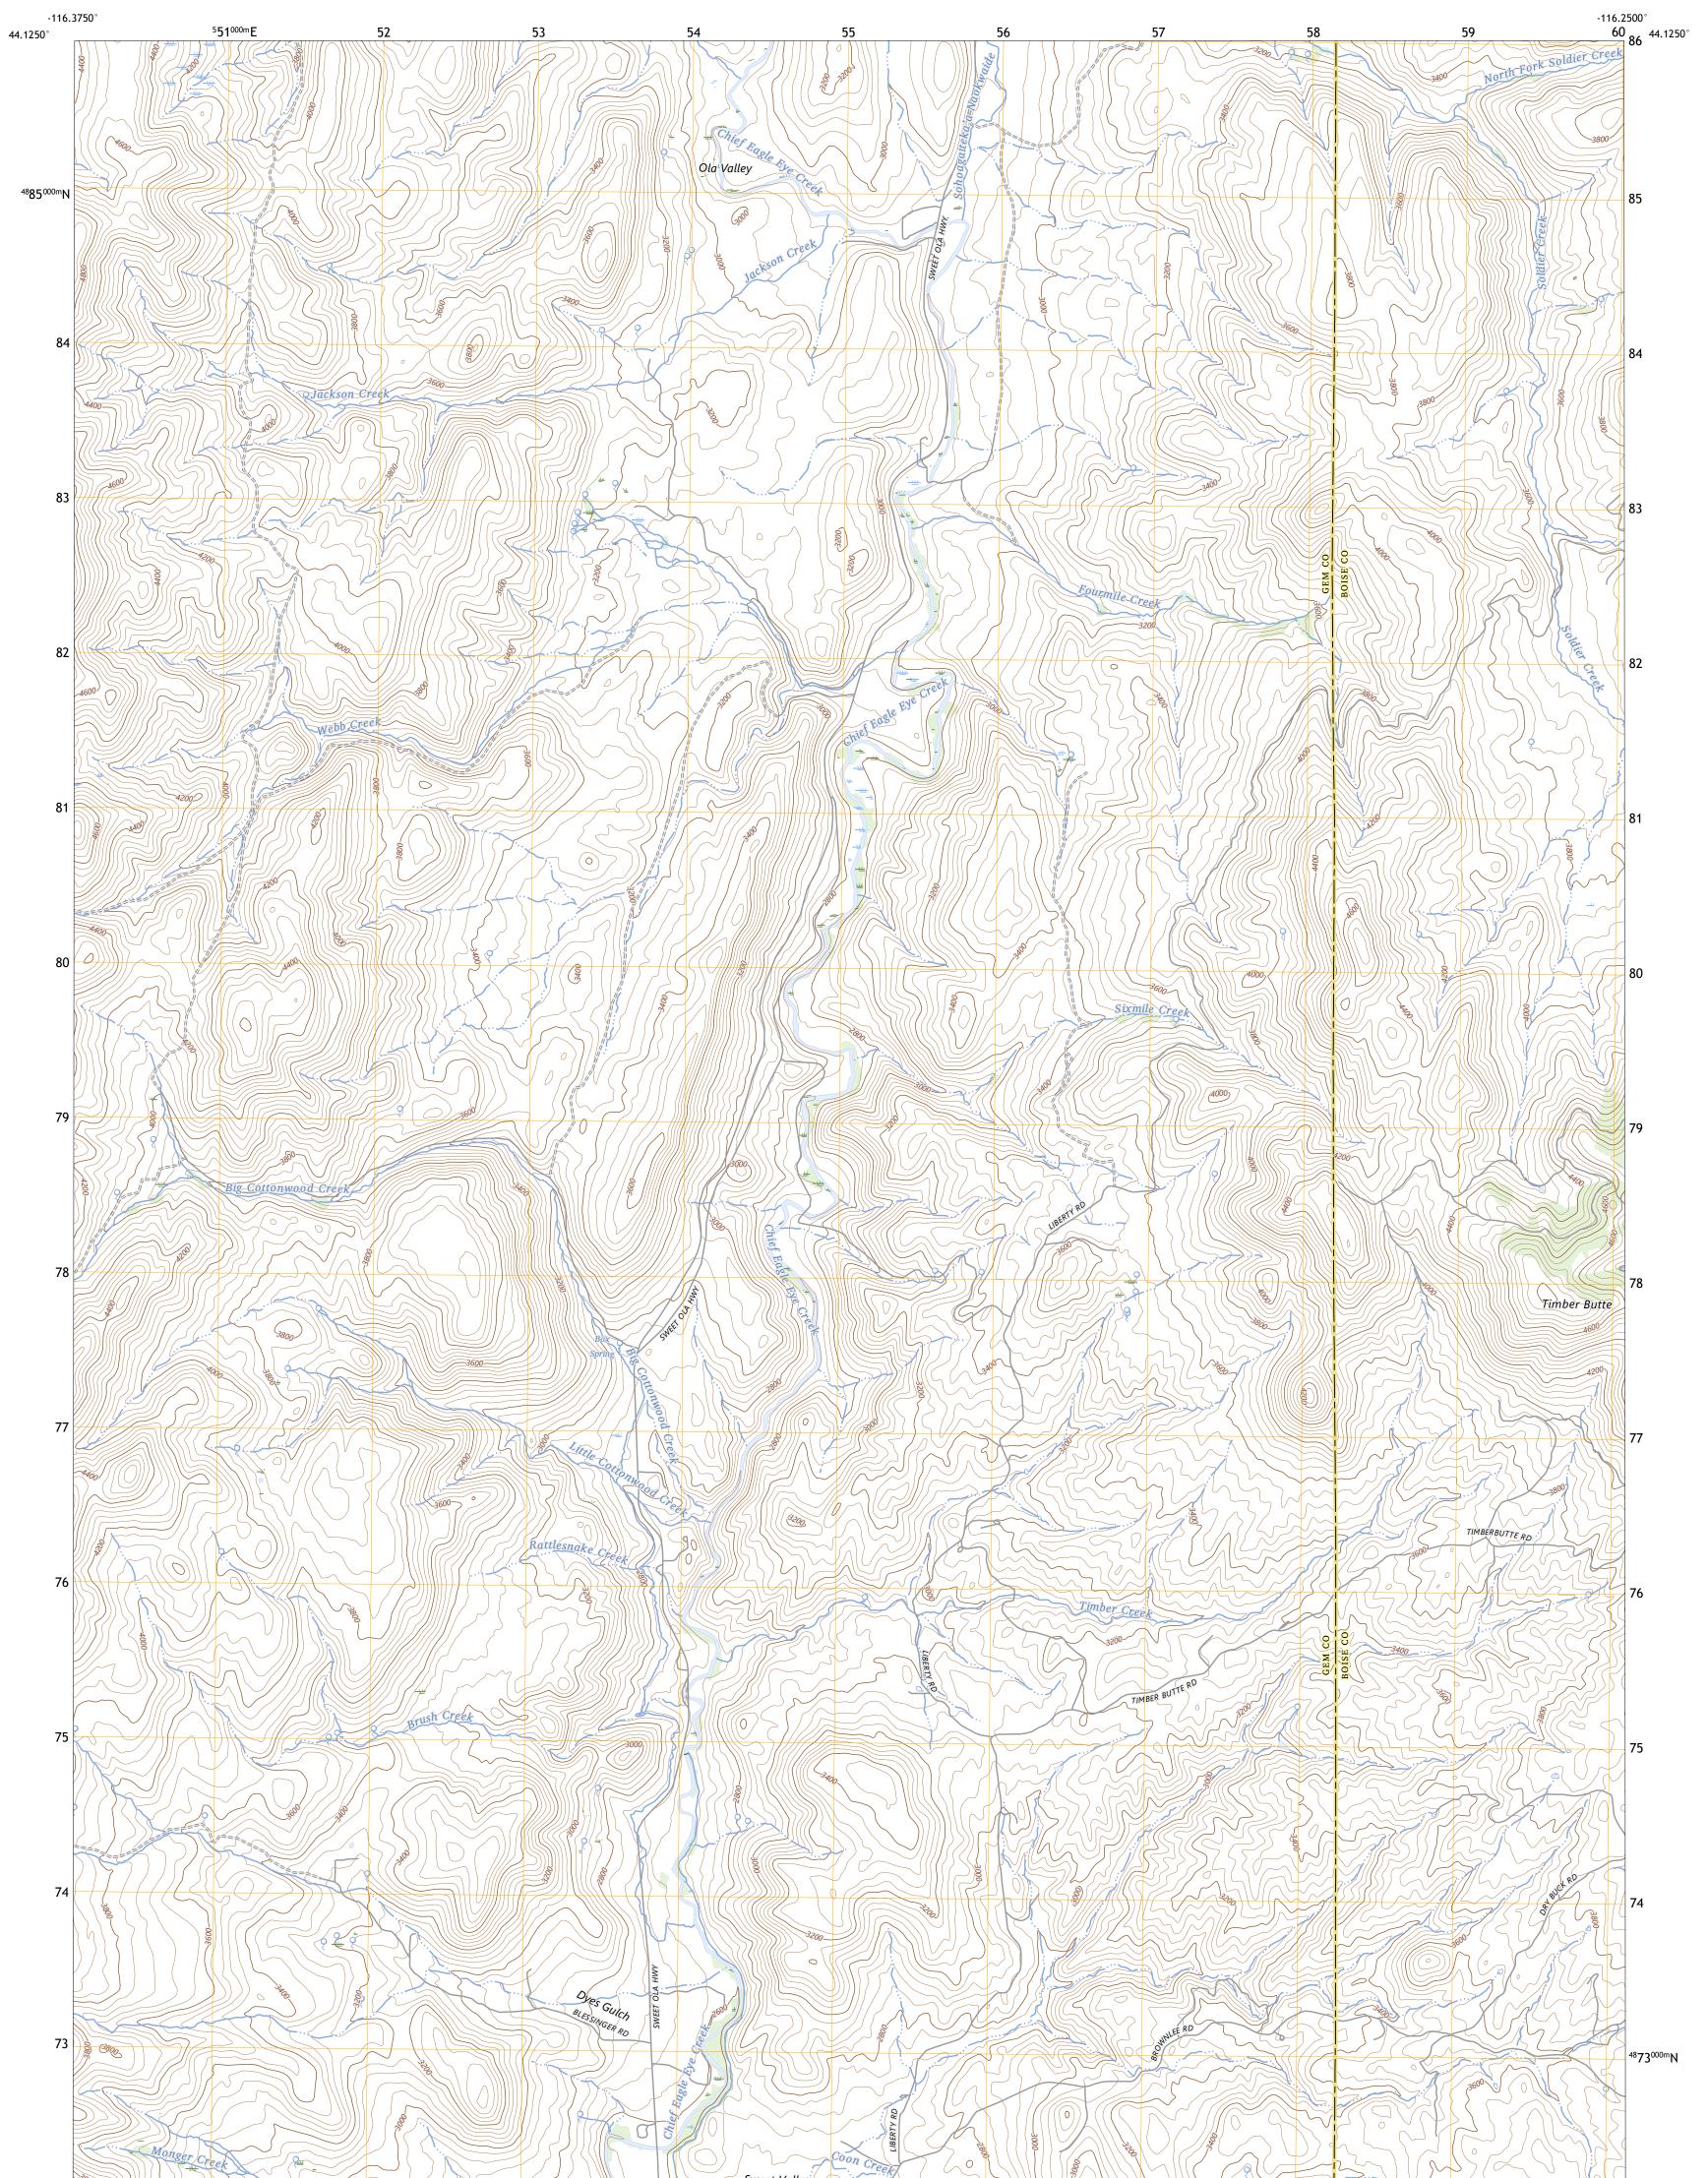

## U.S. DEPARTMENT OF THE INTERIOR U.S. GEOLOGICAL SURVEY

WEBB CREEK QUADRANGLE IDAHO 7.5-MINUTE SERIES

Produced by the United States Geological Survey North American Datum of 1983 (NAD83) World Geodetic System of 1984 (WGS84). Projection and 1 000-meter grid:Universal Transverse Mercator, Zone 11T This map is not a legal document. Boundaries may be generalized for this map scale. Private lands within government reservations may not be shown. Obtain permission before entering private lands.

Imagery......NAIP, July 2019 - July 2019 Roads......ORIS, 1979 - 2021 Hydrography......GNIS, 1979 - 2021 Hydrography......National Hydrography Dataset, 2002 - 2022 Contours......National Elevation Dataset, 2019 Boundaries......Multiple sources; see metadata file 2021 - 2022 Public Land Survey System......BLM, 2019 Wetlands......BLM, 2009