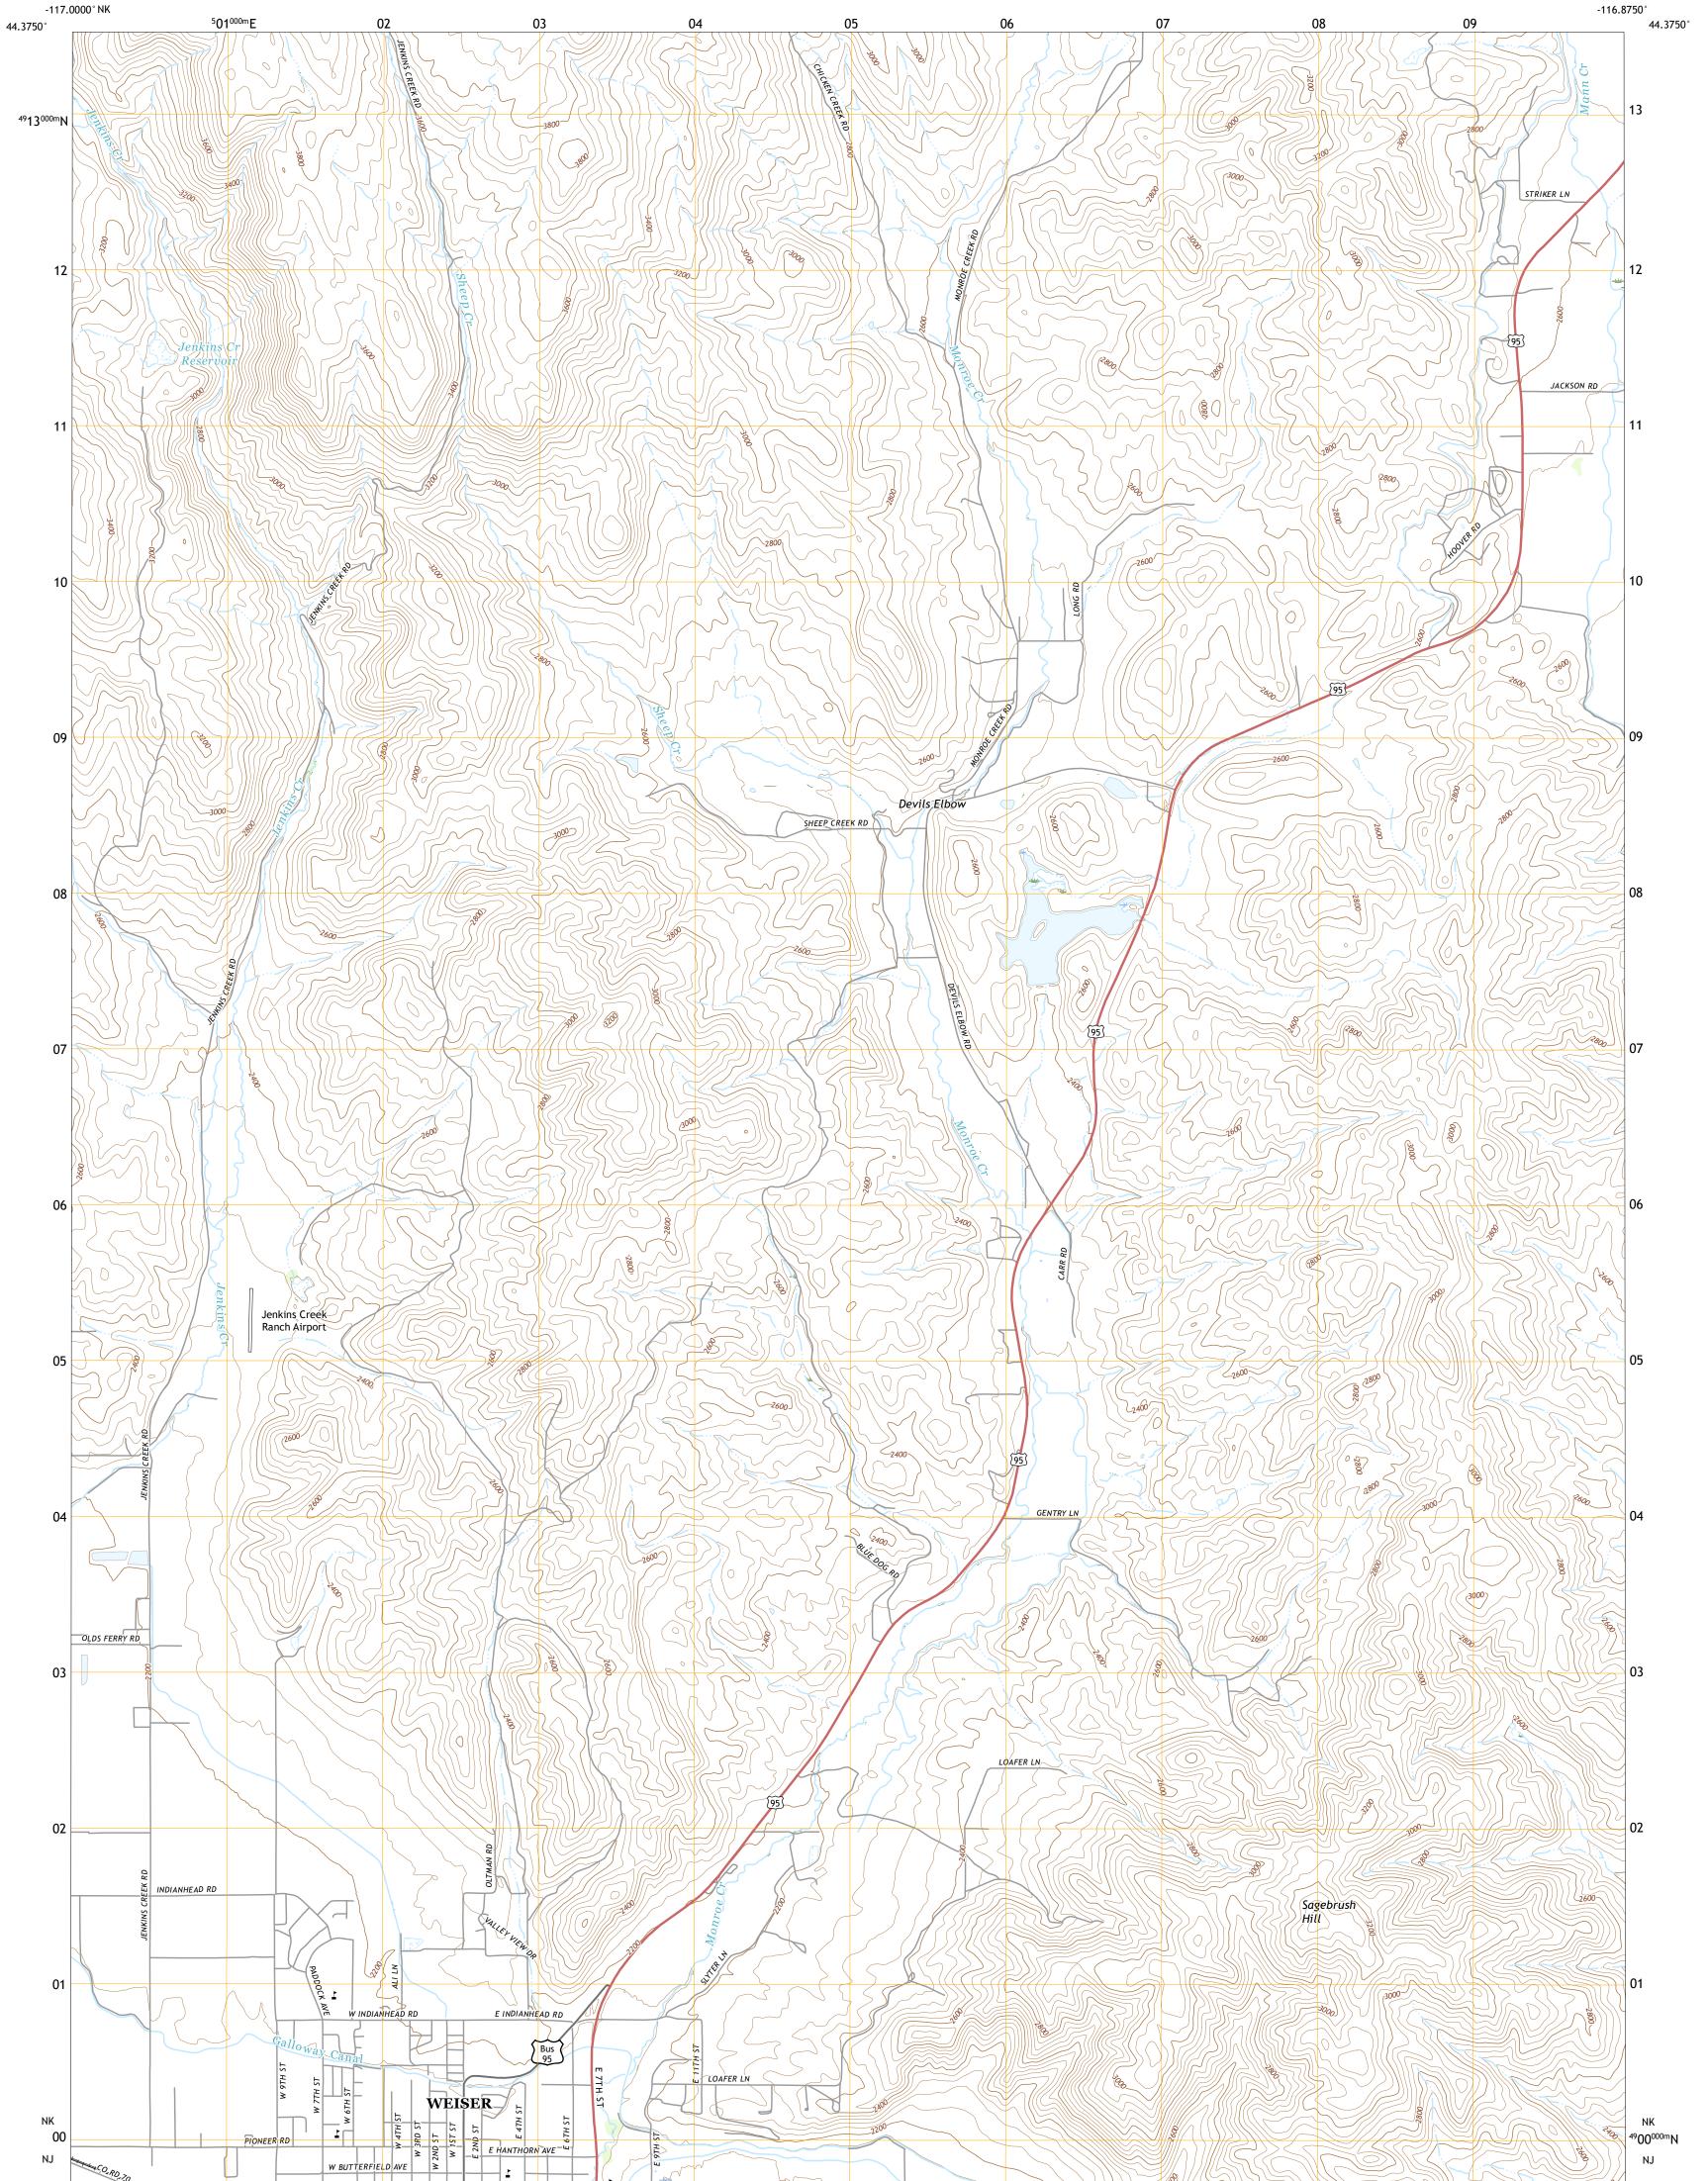

## U.S. DEPARTMENT OF THE INTERIOR U.S. GEOLOGICAL SURVEY

WEISER NORTH QUADRANGLE IDAHO - WASHINGTON COUNTY 7.5-MINUTE SERIES

Produced by the United States Geological Survey North American Datum of 1983 (NAD83) World Geodetic System of 1984 (WGS84). Projection and 1 000-meter grid:Universal Transverse Mercator, Zone 11T This map is not a legal document. Boundaries may be generalized for this map scale. Private lands within government reservations may not be shown. Obtain permission before entering private lands.

Imagery......NAIP, June 2017 - January 2018 Roads......ORIS, 1979 - 2019 Names......GNIS, 1979 - 2019 Hydrography......Rational Hydrography Dataset, 1899 - 2019 Contours.....National Elevation Dataset, 2018 Boundaries.....Multiple sources; see metadata file 2017 - 2018 Public Land Survey System......BLM, 2019 Wetlands......BLM, 2009

State Route