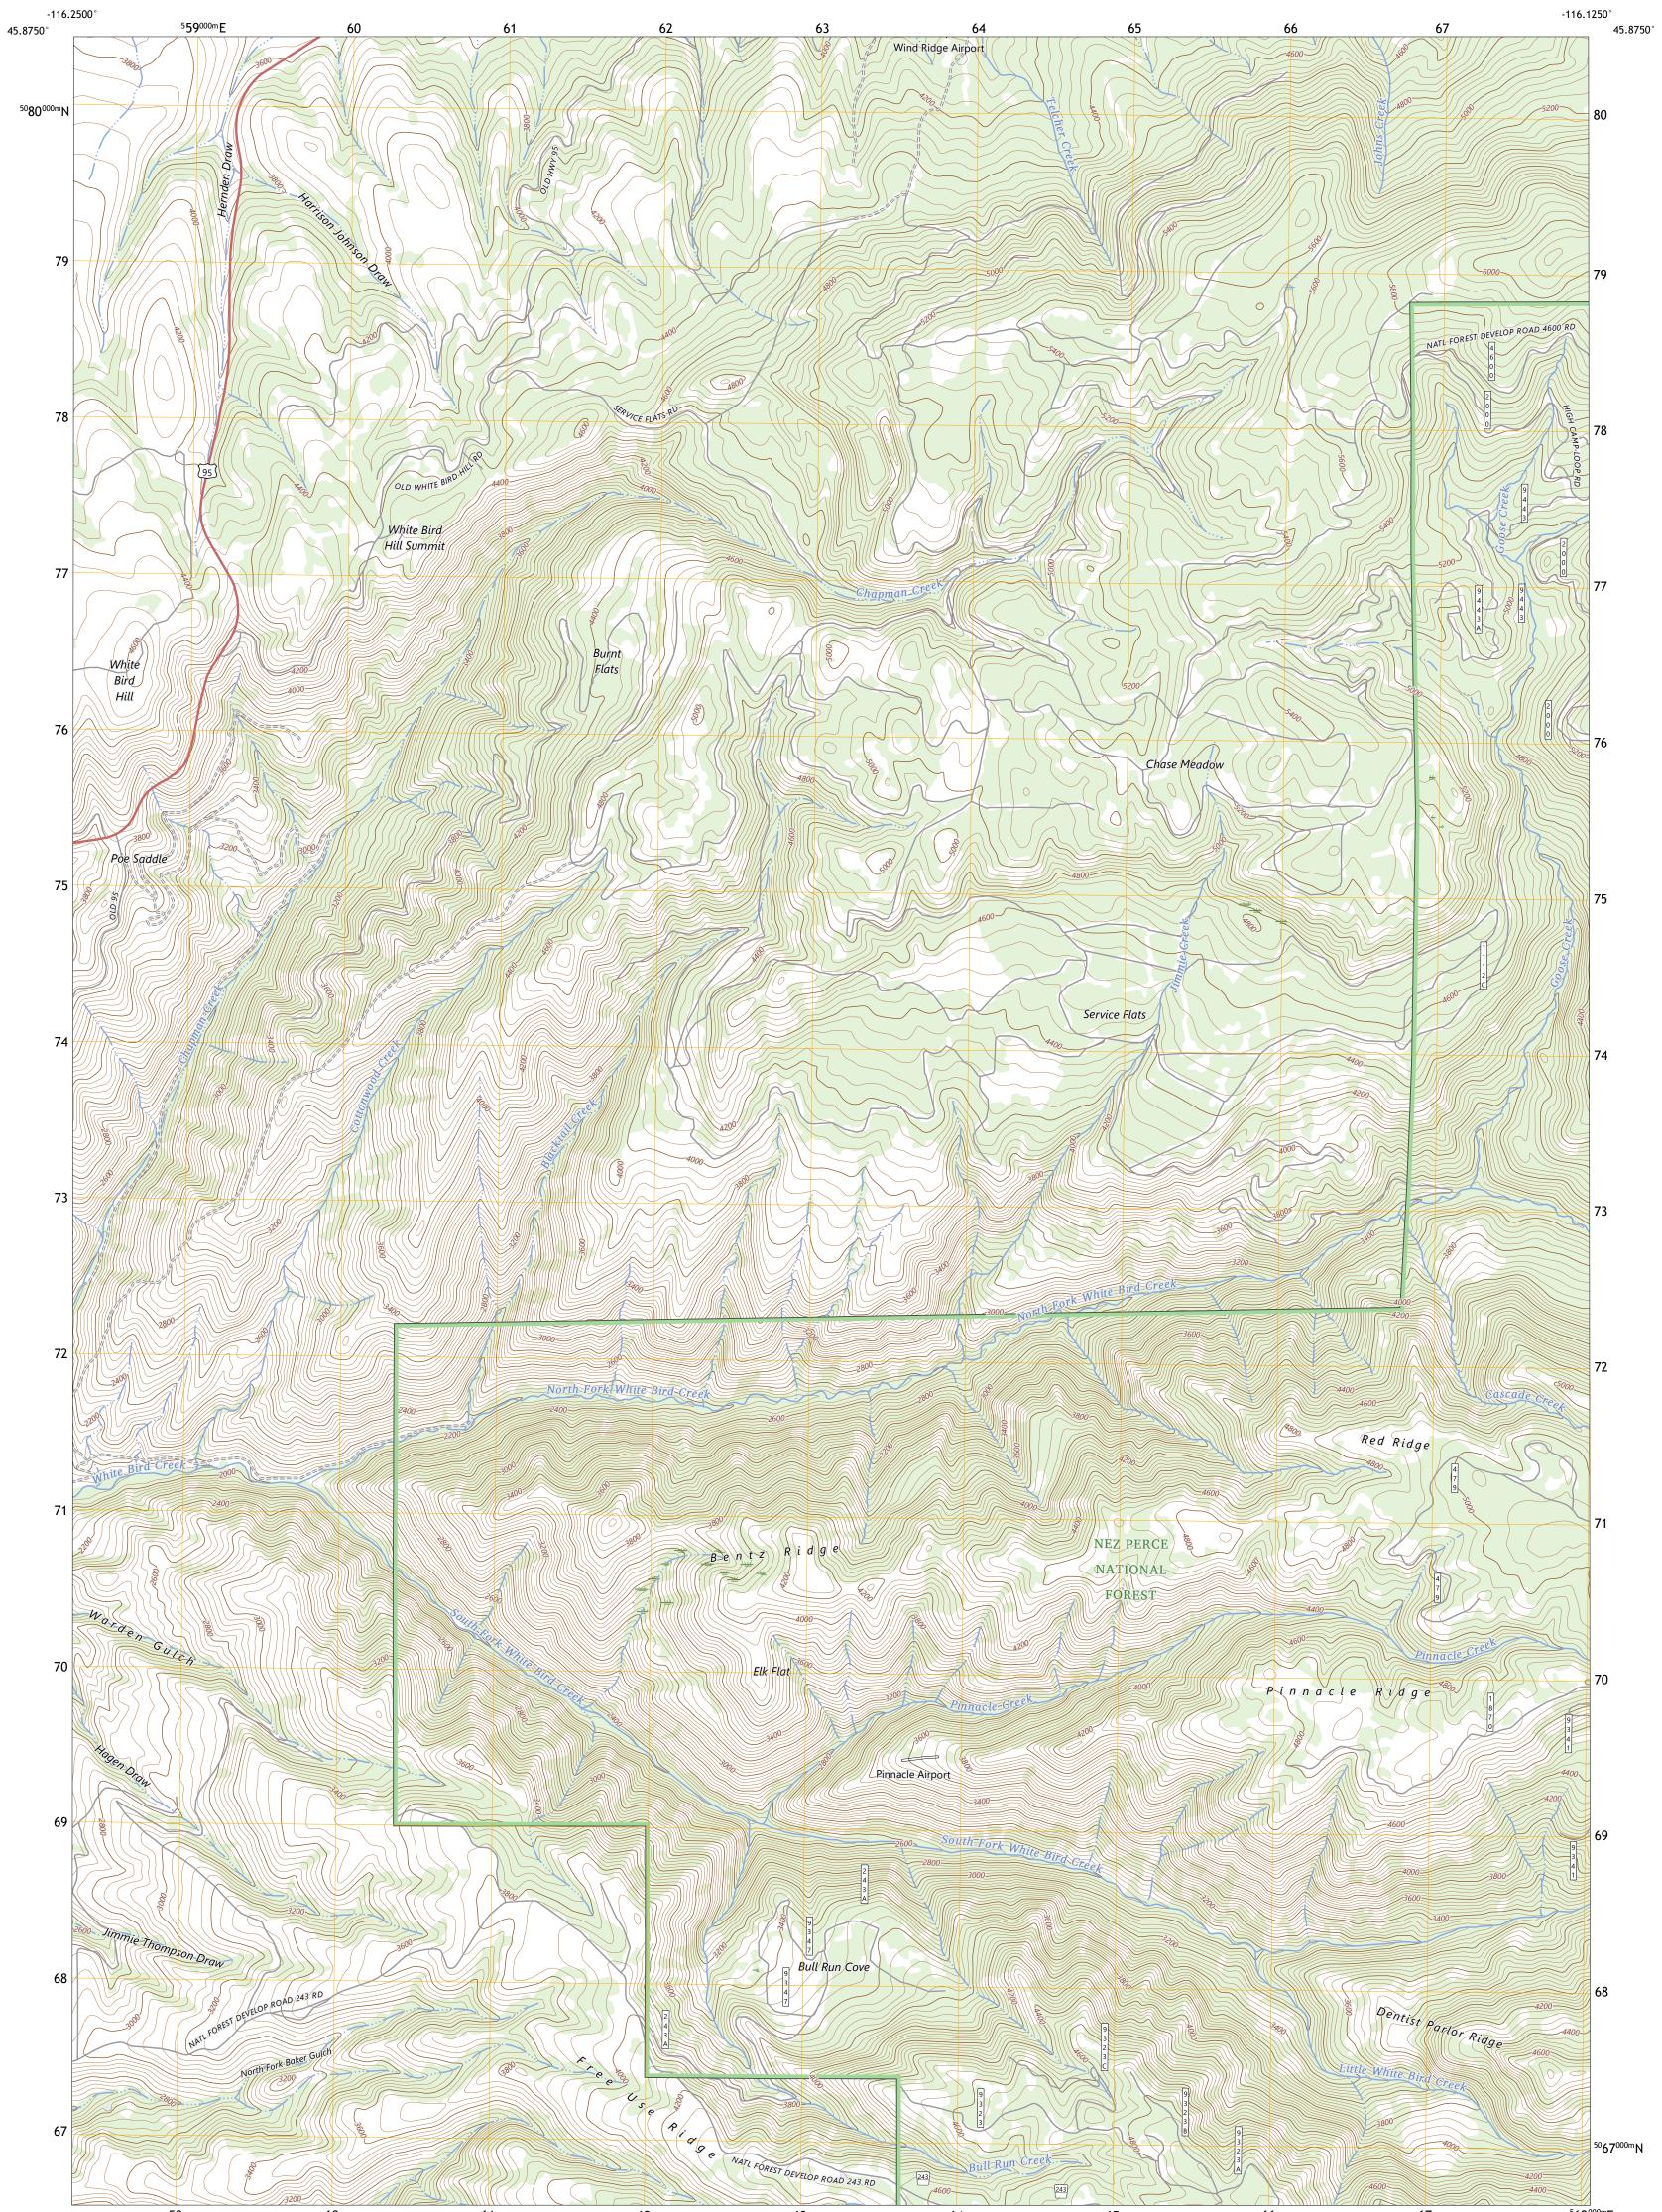

The National Map US Topo

TORIST STRAFT

WHITE BIRD HILL QUADRANGLE IDAHO - IDAHO COUNTY 7.5-MINUTE SERIES

Produced by the United States Geological Survey North American Datum of 1983 (NAD83) World Geodetic System of 1984 (WGS84). Projection and 1 000-meter grid:Universal Transverse Mercator, Zone 11T This map is not a legal document. Boundaries may be generalized for this map scale. Private lands within government reservations may not be shown. Obtain permission before entering private lands.