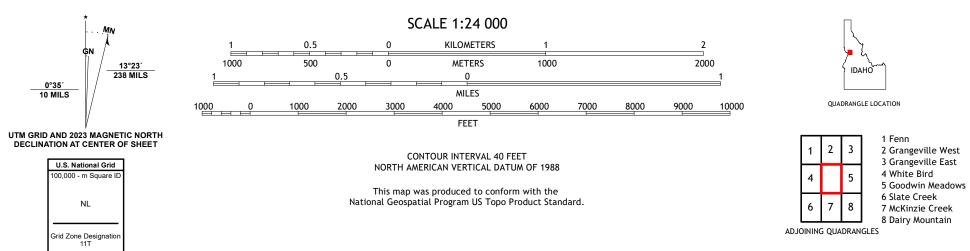

The National Map US Topo

TORIST STRAFT

WHITE BIRD HILL QUADRANGLE IDAHO - IDAHO COUNTY 7.5-MINUTE SERIES

Produced by the United States Geological Survey North American Datum of 1983 (NAD83) World Geodetic System of 1984 (WGS84). Projection and 1 000-meter grid:Universal Transverse Mercator, Zone 11T This map is not a legal document. Boundaries may be generalized for this map scale. Private lands within government reservations may not be shown. Obtain permission before entering private lands.

ROAD CLASSIFICATION

Check with local Forest Service unit for current travel conditions and restrictions.

WHITE BIRD HILL, ID

2024