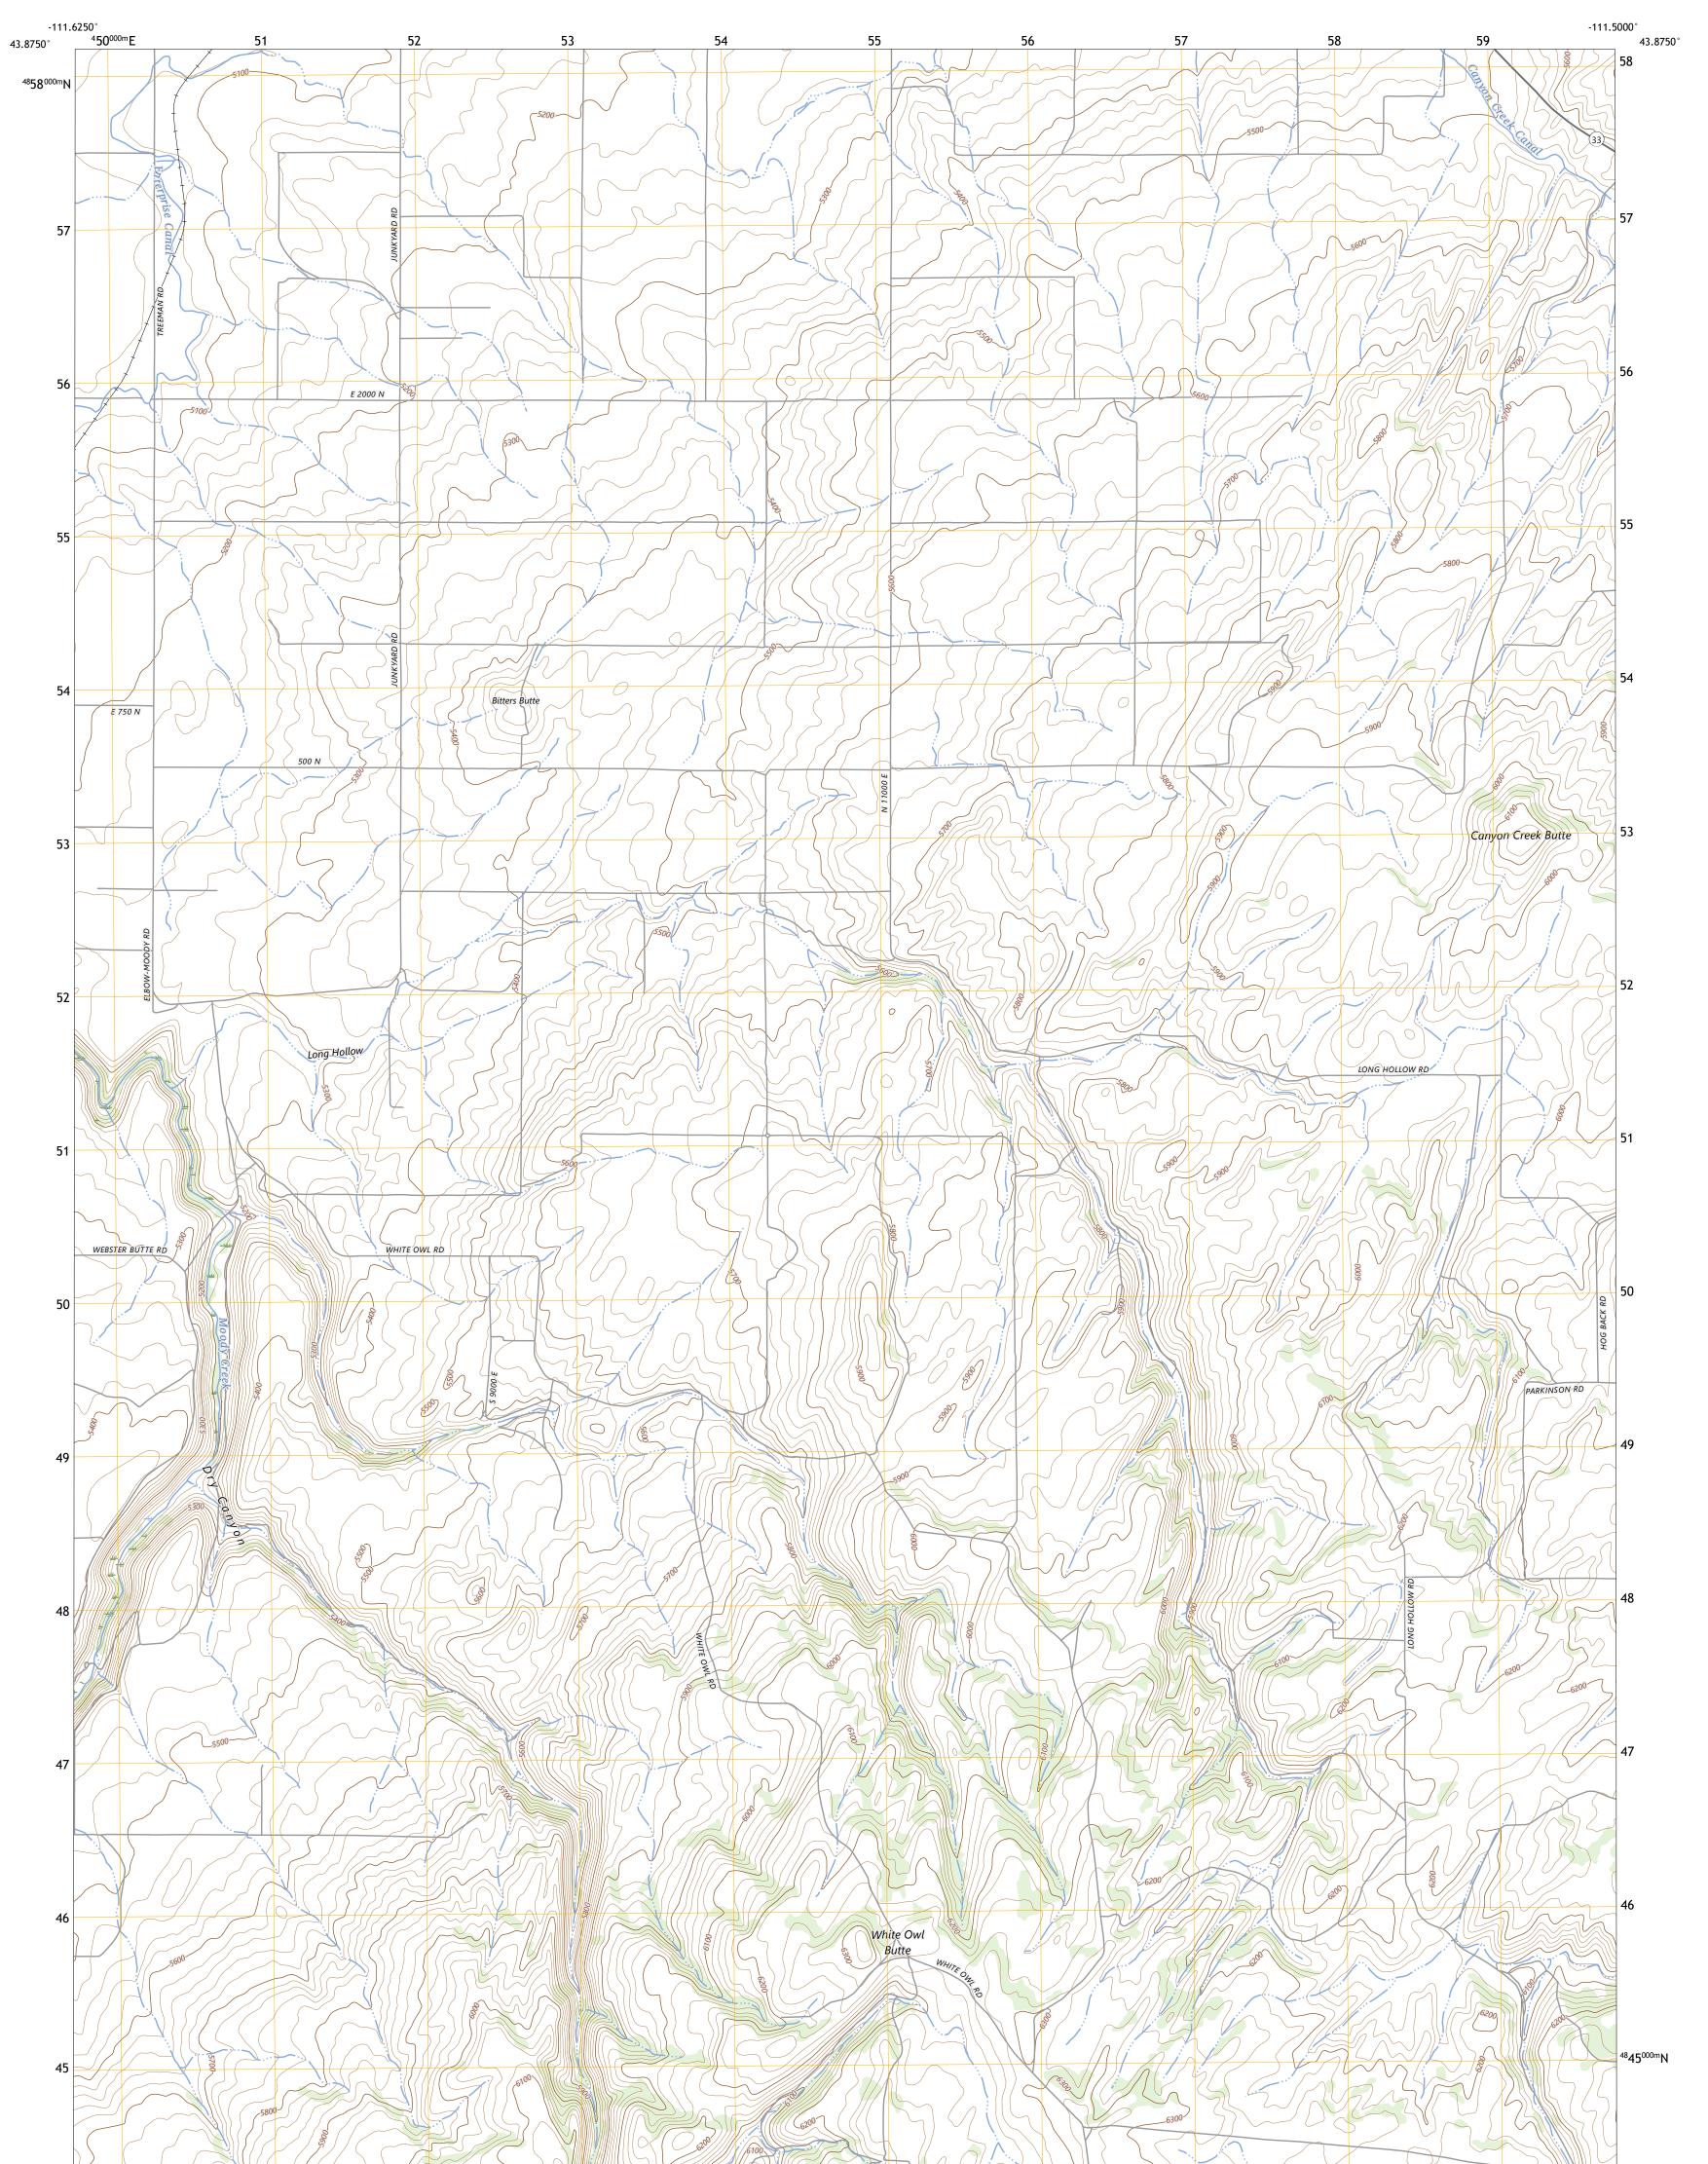

## WHITE OWL BUTTE QUADRANGLE IDAHO - MADISON COUNTY 7.5-MINUTE SERIES

**Produced by the United States Geological Survey** North American Datum of 1983 (NAD83) World Geodetic System of 1984 (WGS84). Projection and 1 000-meter grid:Universal Transverse Mercator, Zone 12T This map is not a legal document. Boundaries may be generalized for this map scale. Private lands within government reservations may not be shown. Obtain permission before entering private lands.

Imagery......NAIP, July 2019 - September 2019 Roads......U.S. Census Bureau, 2016 Names......GNIS, 1979 - 2021 Hydrography.....National Hydrography Dataset, 2001 - 2020 Contours.....Multiple sources; see metadata file 2021 - 2022 Public Land Survey System......BLM, 2019 Wetlands.....BLM, 2019