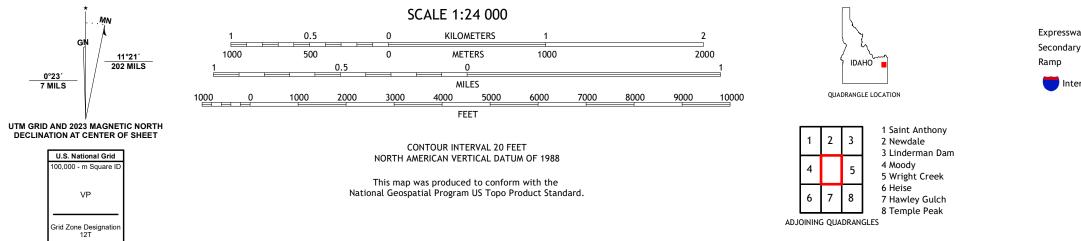

LOGICAL SURVEY



## WHITE OWL BUTTE QUADRANGLE IDAHO - MADISON COUNTY 7.5-MINUTE SERIES





**Produced by the United States Geological Survey** North American Datum of 1983 (NAD83) World Geodetic System of 1984 (WGS84). Projection and 1 000-meter grid:Universal Transverse Mercator, Zone 12T This map is not a legal document. Boundaries may be generalized for this map scale. Private lands within government reservations may not be shown. Obtain permission before entering private lands.

Imagery......NAIP, July 2019 - September 2019 Roads......U.S. Census Bureau, 2016 Names......GNIS, 1979 - 2021 Hydrography.....National Hydrography Dataset, 2001 - 2020 Contours.....Multiple sources; see metadata file 2021 - 2022 Public Land Survey System......BLM, 2019 Wetlands.....BLM, 2019

0°23′ 7 MILS





WHITE OWL BUTTE, ID

2023