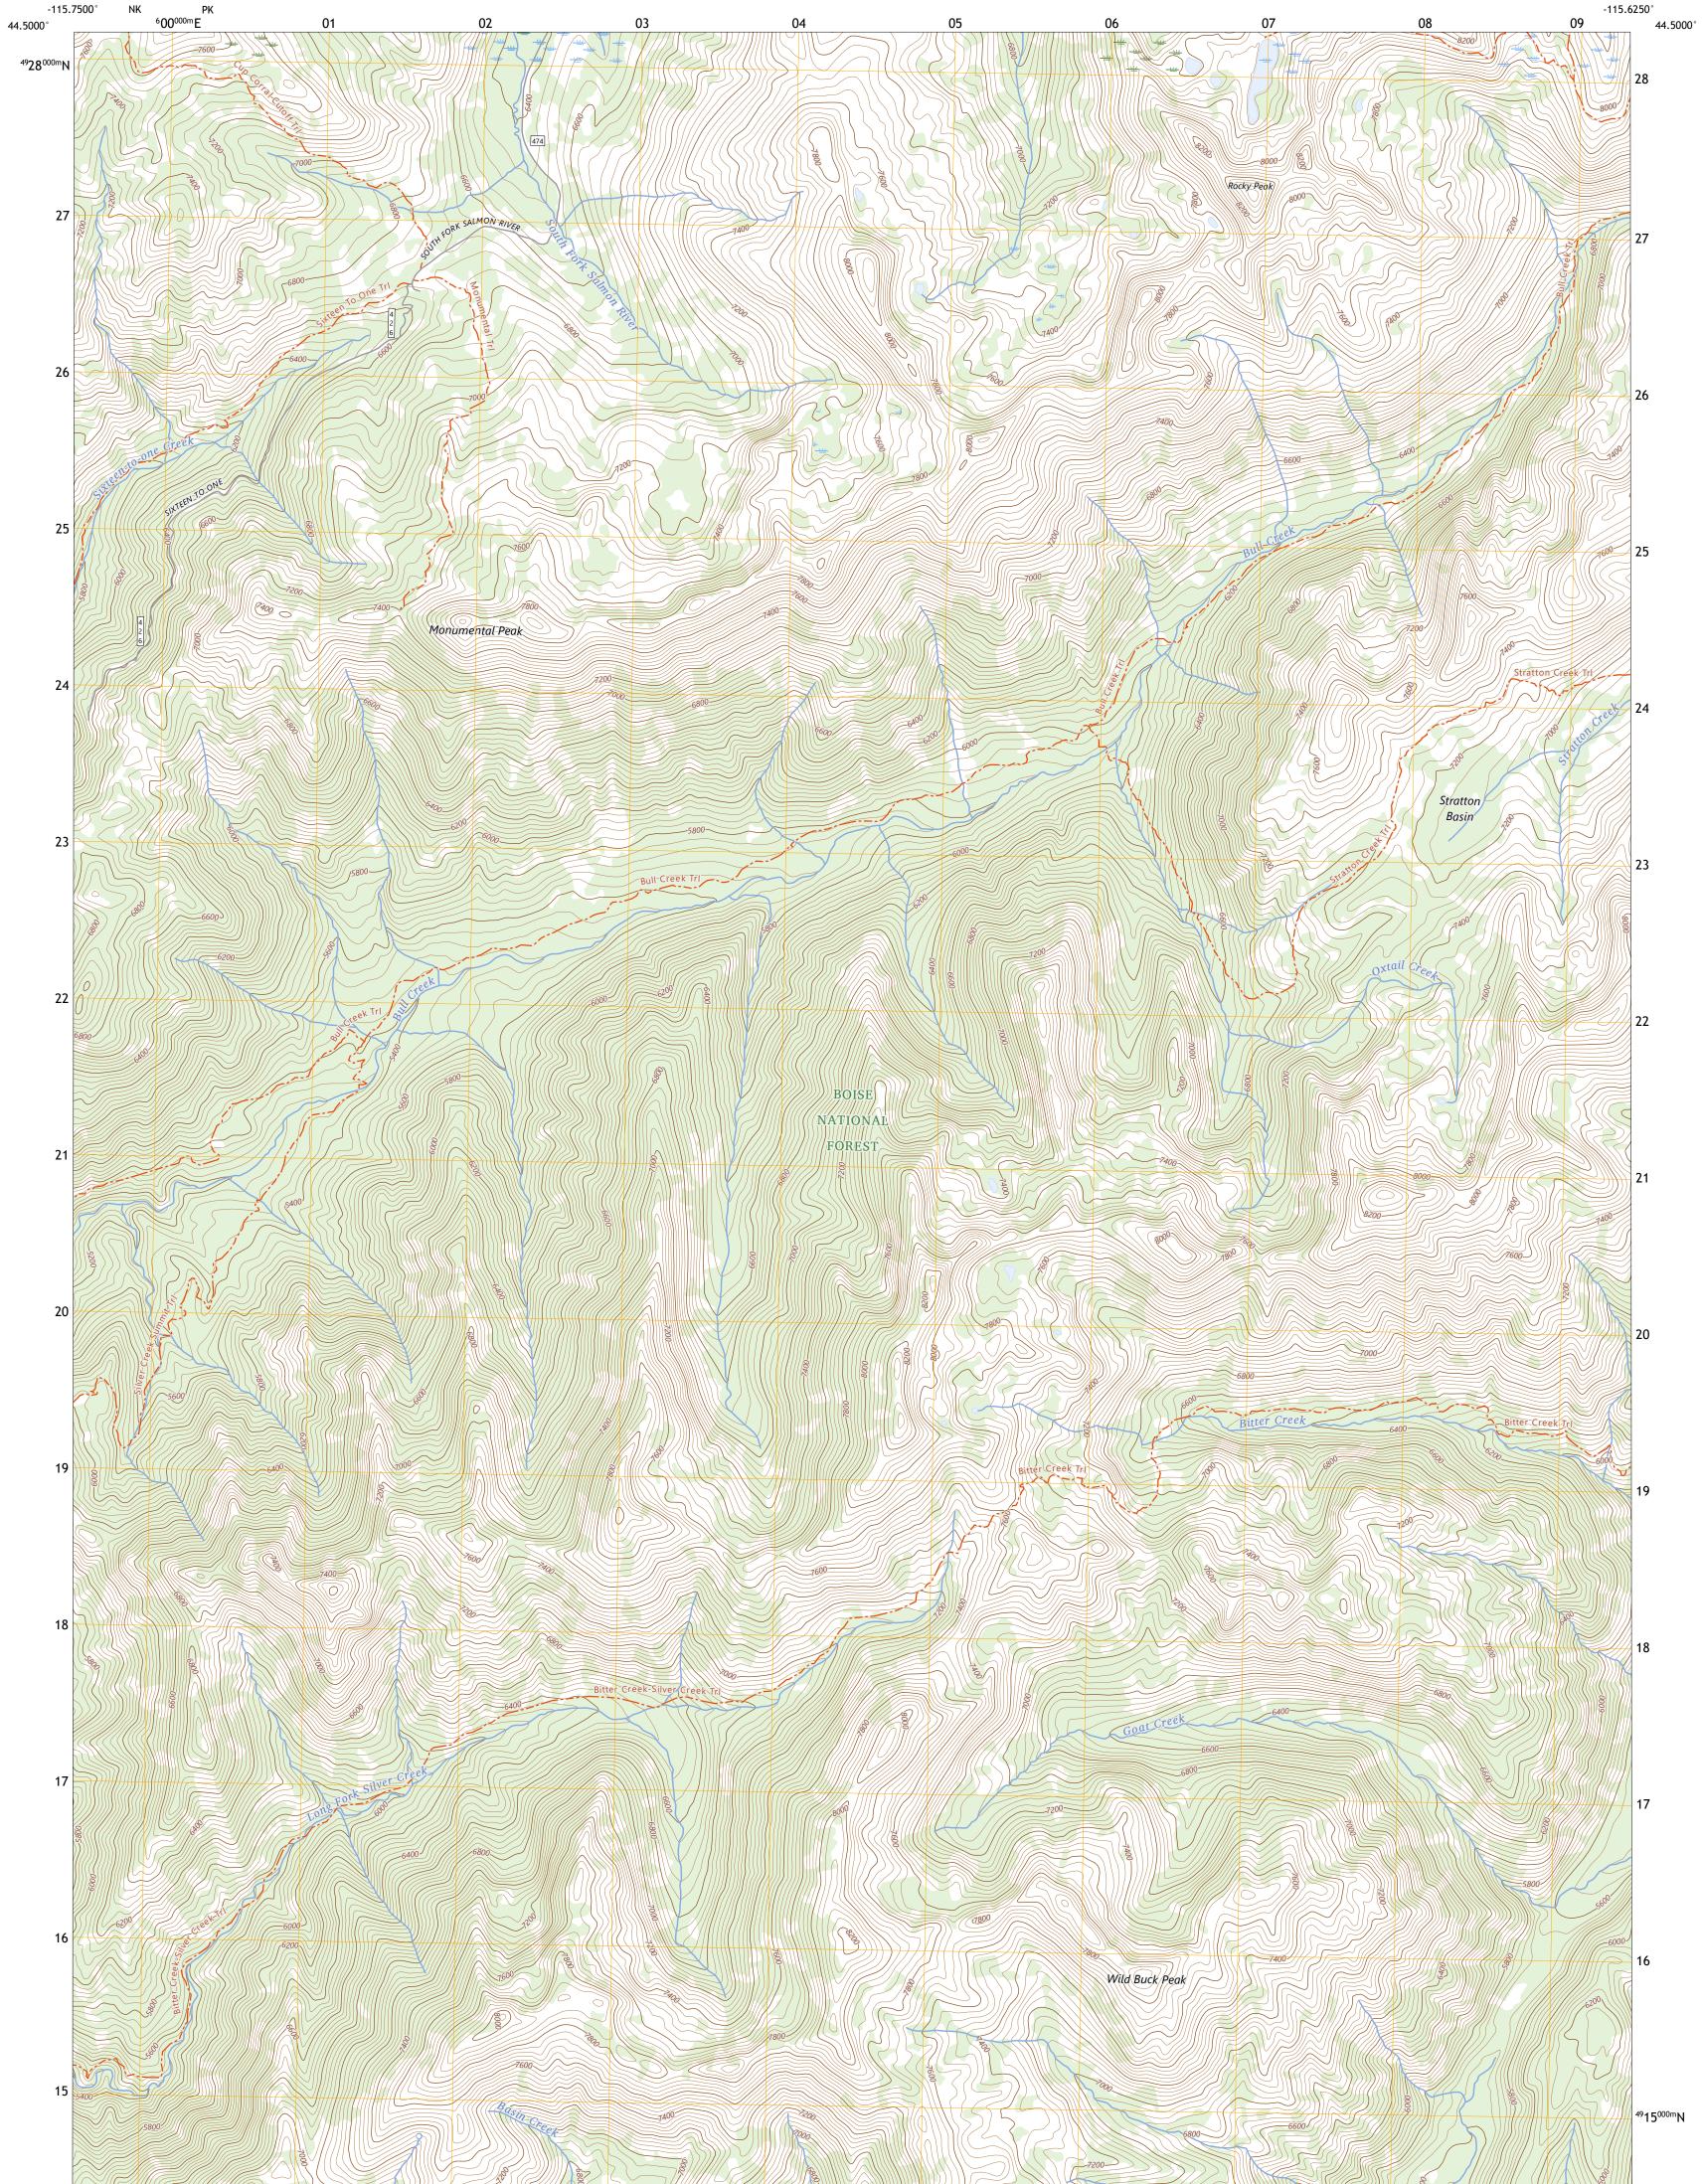

WILD BUCK PEAK QUADRANGLE IDAHO - VALLEY COUNTY 7.5-MINUTE SERIES

Produced by the United States Geological Survey North American Datum of 1983 (NAD83) World Geodetic System of 1984 (WGS84). Projection and 1 000-meter grid:Universal Transverse Mercator, Zone 11T This map is not a legal document. Boundaries may be generalized for this map scale. Private lands within government reservations may not be shown. Obtain permission before entering private lands.