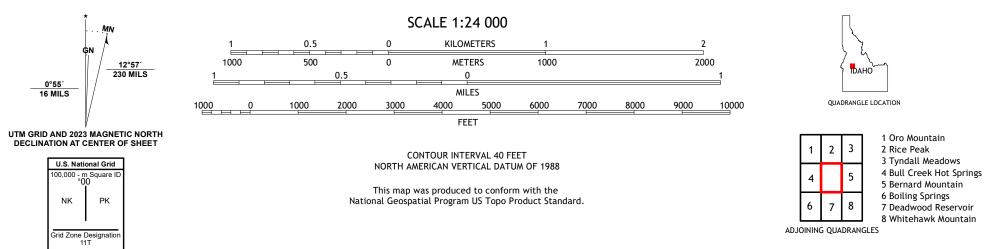

WILD BUCK PEAK QUADRANGLE IDAHO - VALLEY COUNTY 7.5-MINUTE SERIES

Produced by the United States Geological Survey North American Datum of 1983 (NAD83) World Geodetic System of 1984 (WGS84). Projection and 1 000-meter grid:Universal Transverse Mercator, Zone 11T This map is not a legal document. Boundaries may be generalized for this map scale. Private lands within government reservations may not be shown. Obtain permission before entering private lands.