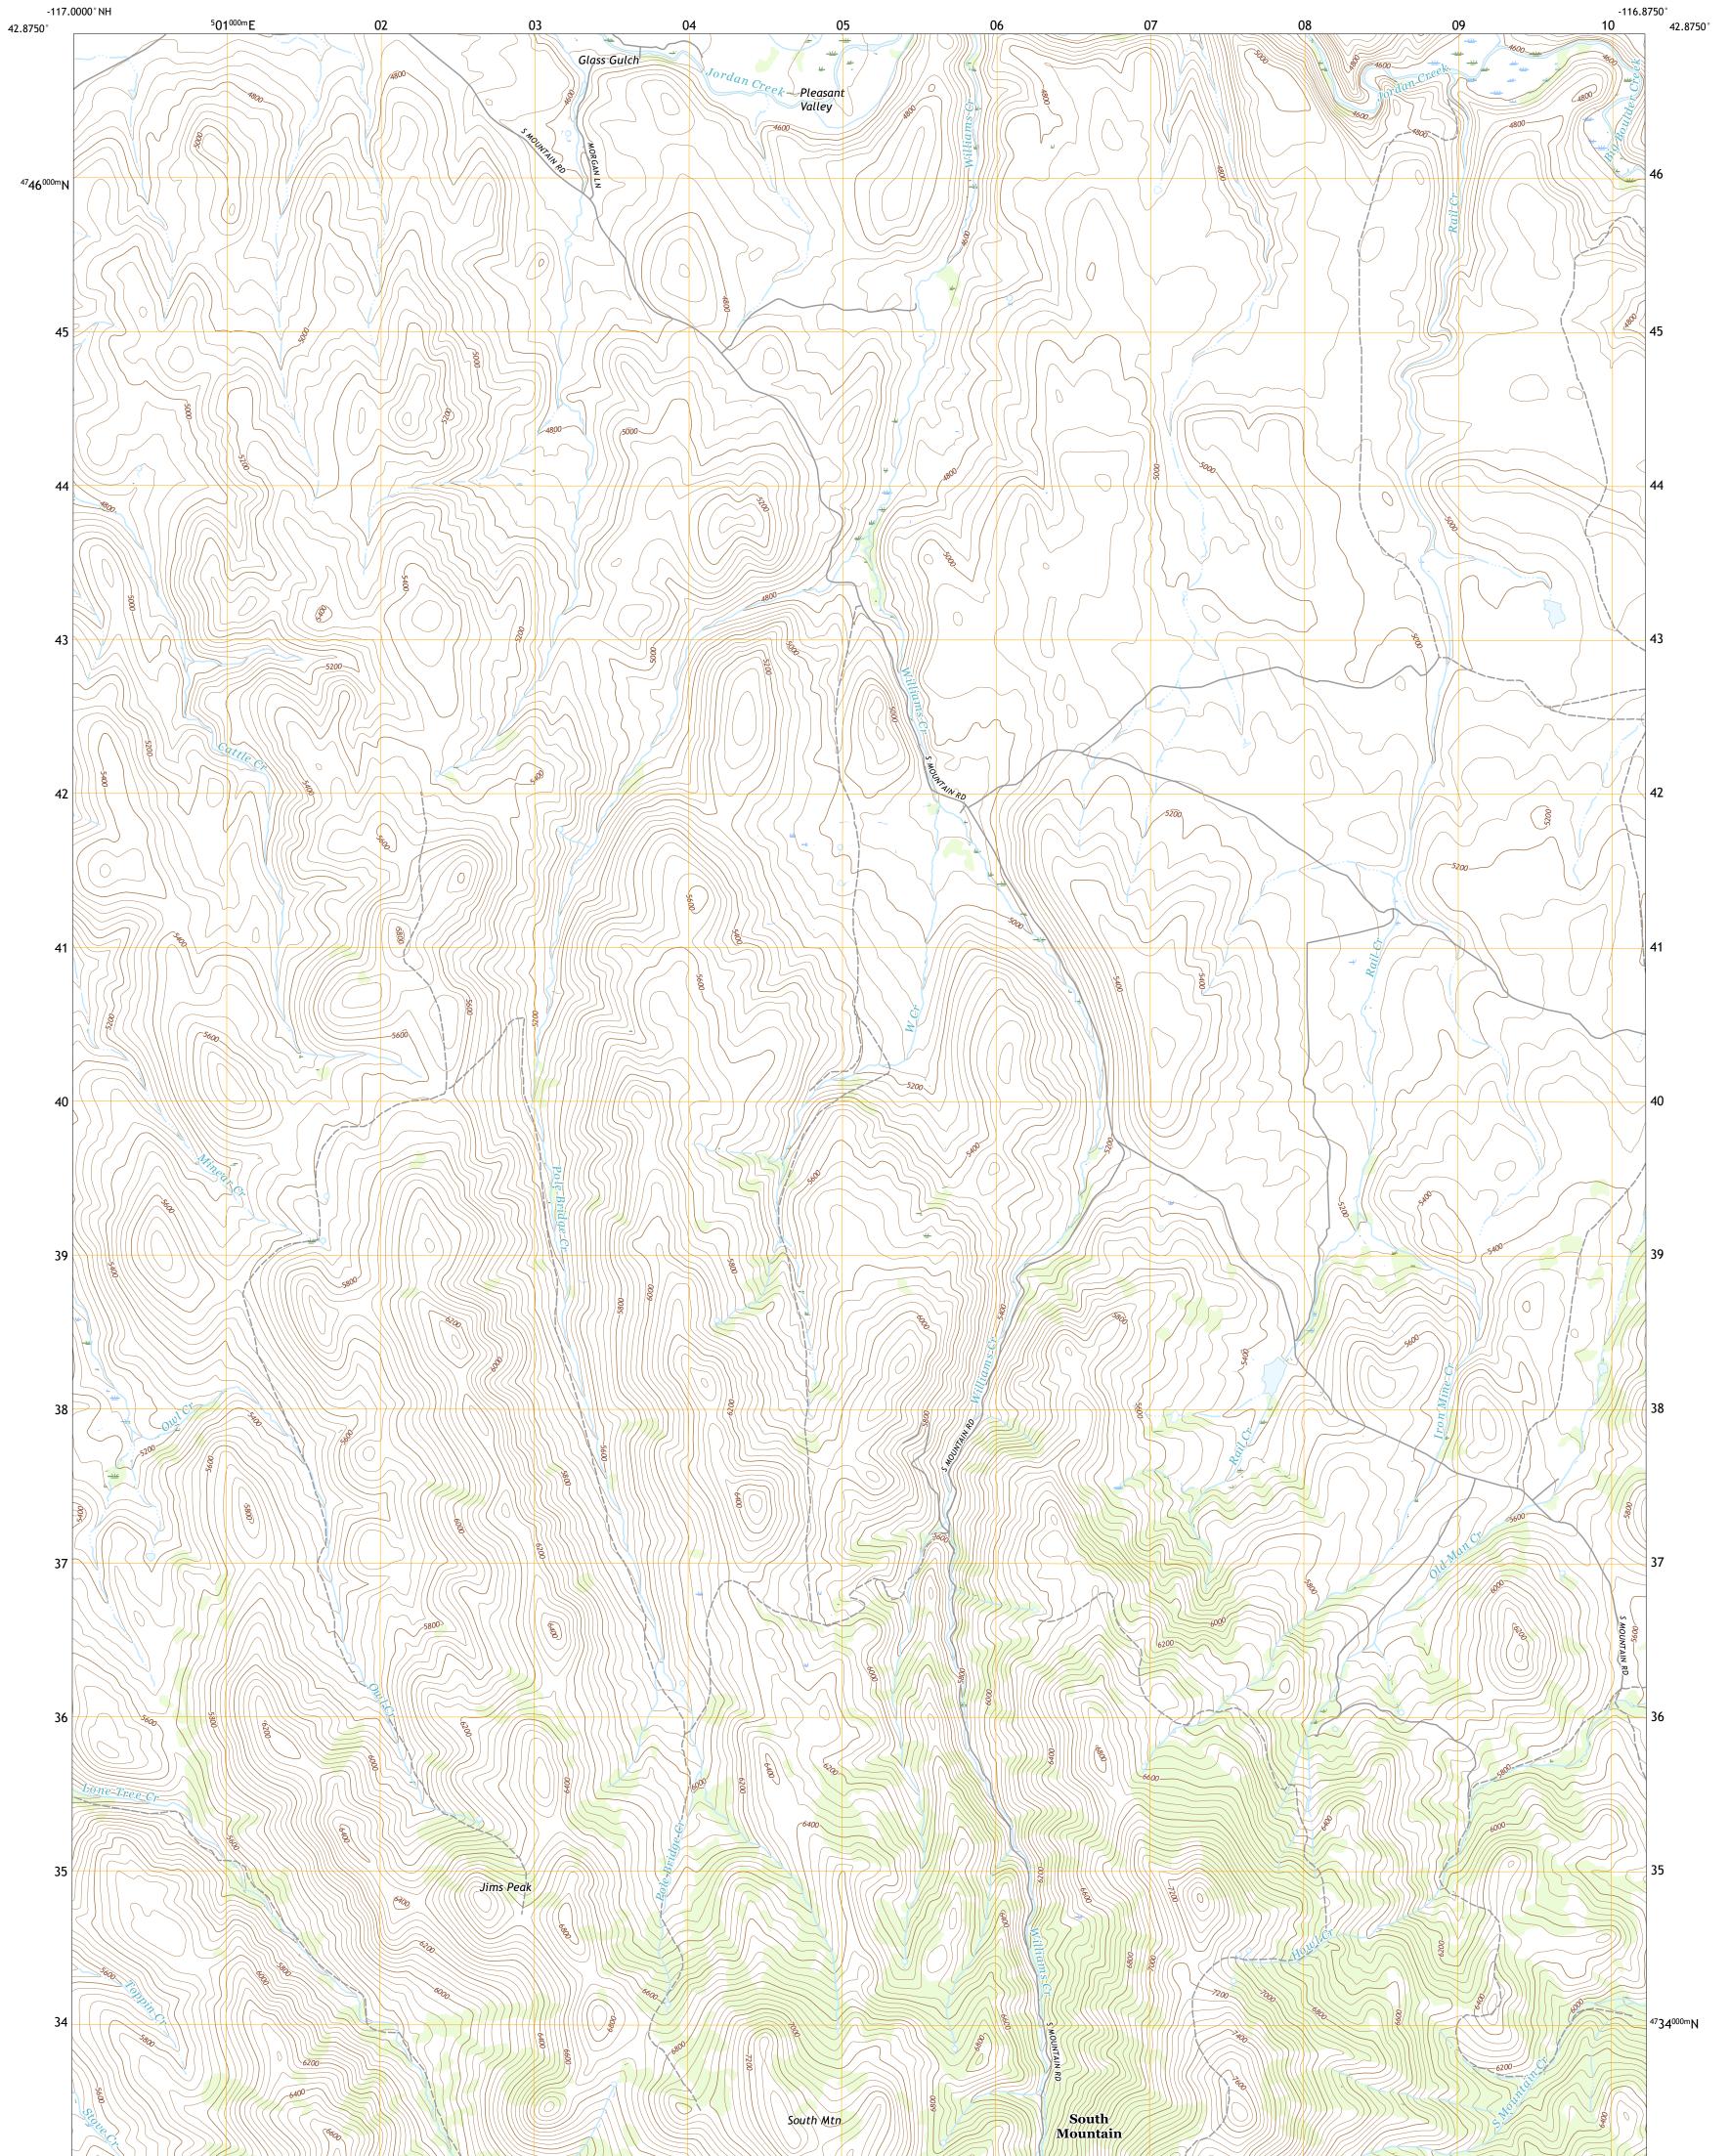

## U.S. DEPARTMENT OF THE INTERIOR U.S. GEOLOGICAL SURVEY

WILLIAMS CREEK QUADRANGLE IDAHO - OWYHEE COUNTY 7.5-MINUTE SERIES

**Produced by the United States Geological Survey** North American Datum of 1983 (NAD83) World Geodetic System of 1984 (WGS84). Projection and 1 000-meter grid:Universal Transverse Mercator, Zone 11T This map is not a legal document. Boundaries may be generalized for this map scale. Private lands within government reservations may not be shown. Obtain permission before entering private lands.

 Imagery......NAIP, May 2017 - January 2018

 Roads.....NAIP, May 2017 - January 2018

 Roads......Naional Hydrography Dataset, 2004 - 2019

 Contours.....National Hydrography Dataset, 2001 - 2017

 Boundaries......Multiple sources; see metadata file 2017 - 2018

 Public Land Survey System......BLM, 2019

 Wetlands.....FWS
 National Wetlands