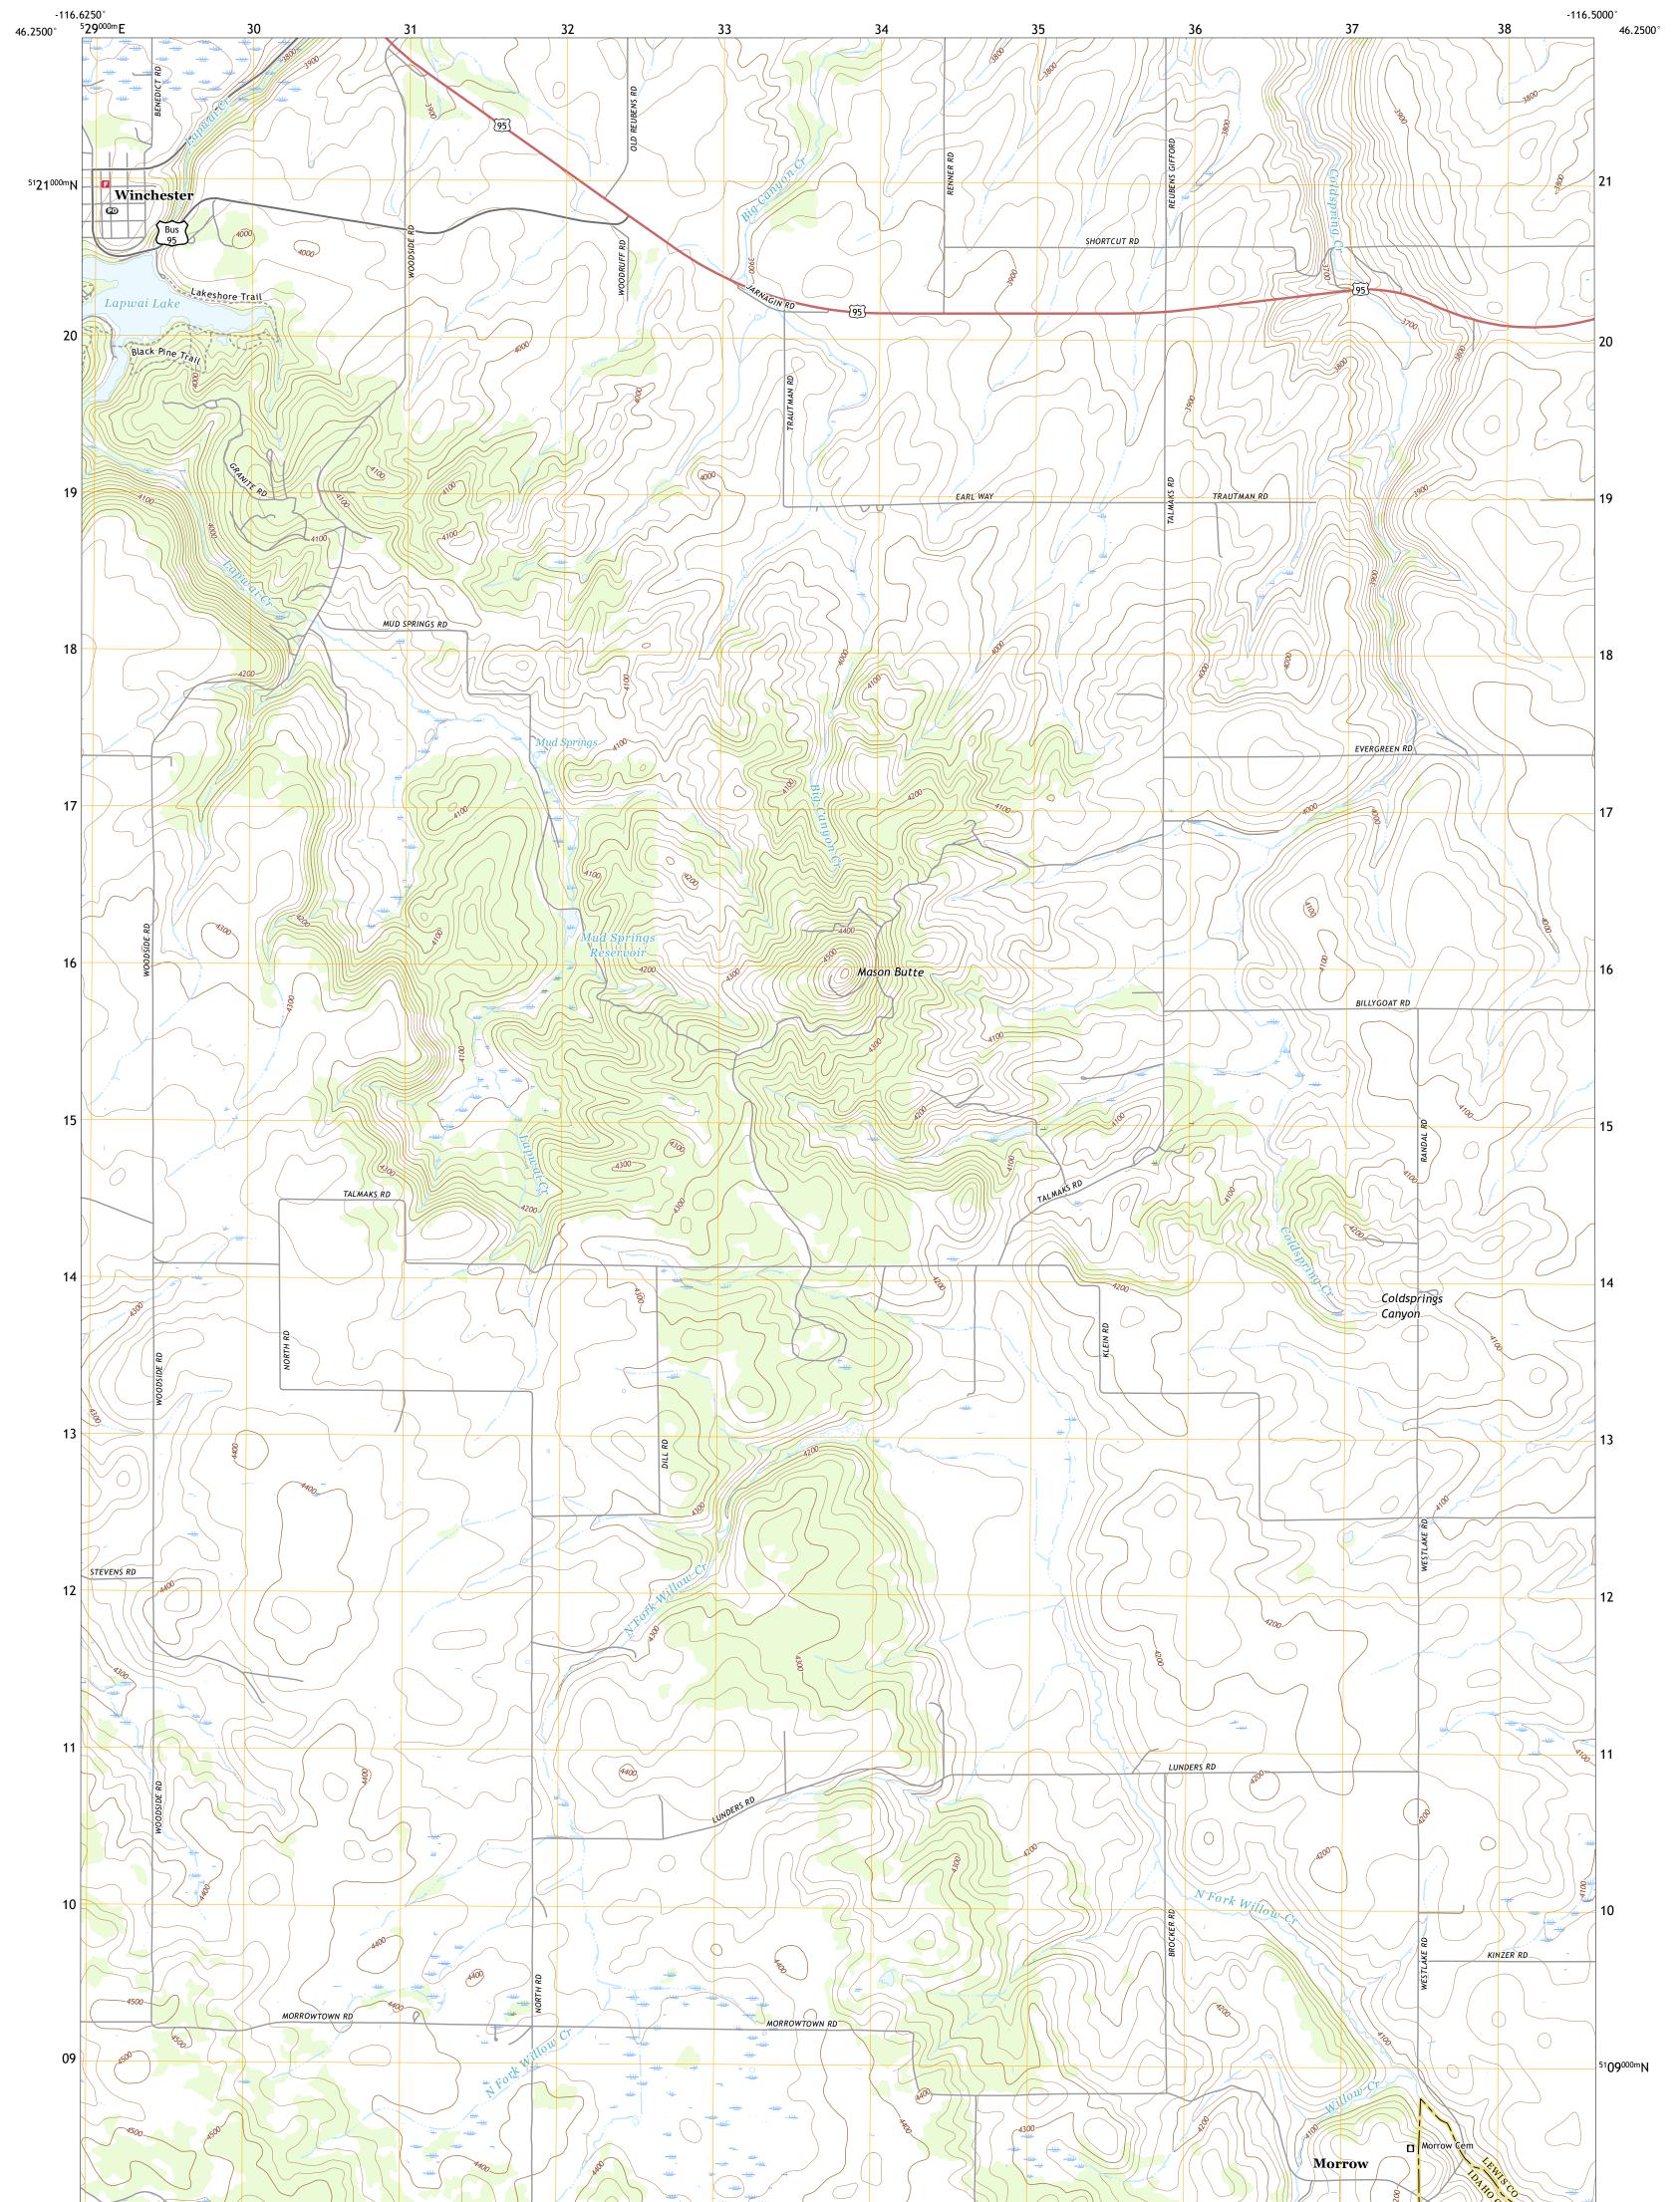

## U.S. DEPARTMENT OF THE INTERIOR U.S. GEOLOGICAL SURVEY

WINCHESTER EAST QUADRANGLE IDAHO 7.5-MINUTE SERIES

Produced by the United States Geological Survey North American Datum of 1983 (NAD83) World Geodetic System of 1984 (WGS84). Projection and 1 000-meter grid:Universal Transverse Mercator, Zone 11T This map is not a legal document. Boundaries may be generalized for this map scale. Private lands within government reservations may not be shown. Obtain permission before entering private lands.

 Imagery......NAIP, October 2017 - January 2018

 Roads......U.S.
 Census
 Bureau,
 2016

 Names......GNIS, 1979 - 2019

 Hydrography.....National
 Hydrography Dataset,
 2002 - 2019

 Contours.....National
 Hydrography Dataset,
 1999

 Boundaries.....Multiple
 sources;
 see
 metadata
 file
 2017 - 2018

 Public
 Land
 Survey
 System.......BLM,
 2019

 Wetlands.......FWS
 National
 Wetlands
 Inventory
 1981 - 2009

NSN. 76430163X24K49387