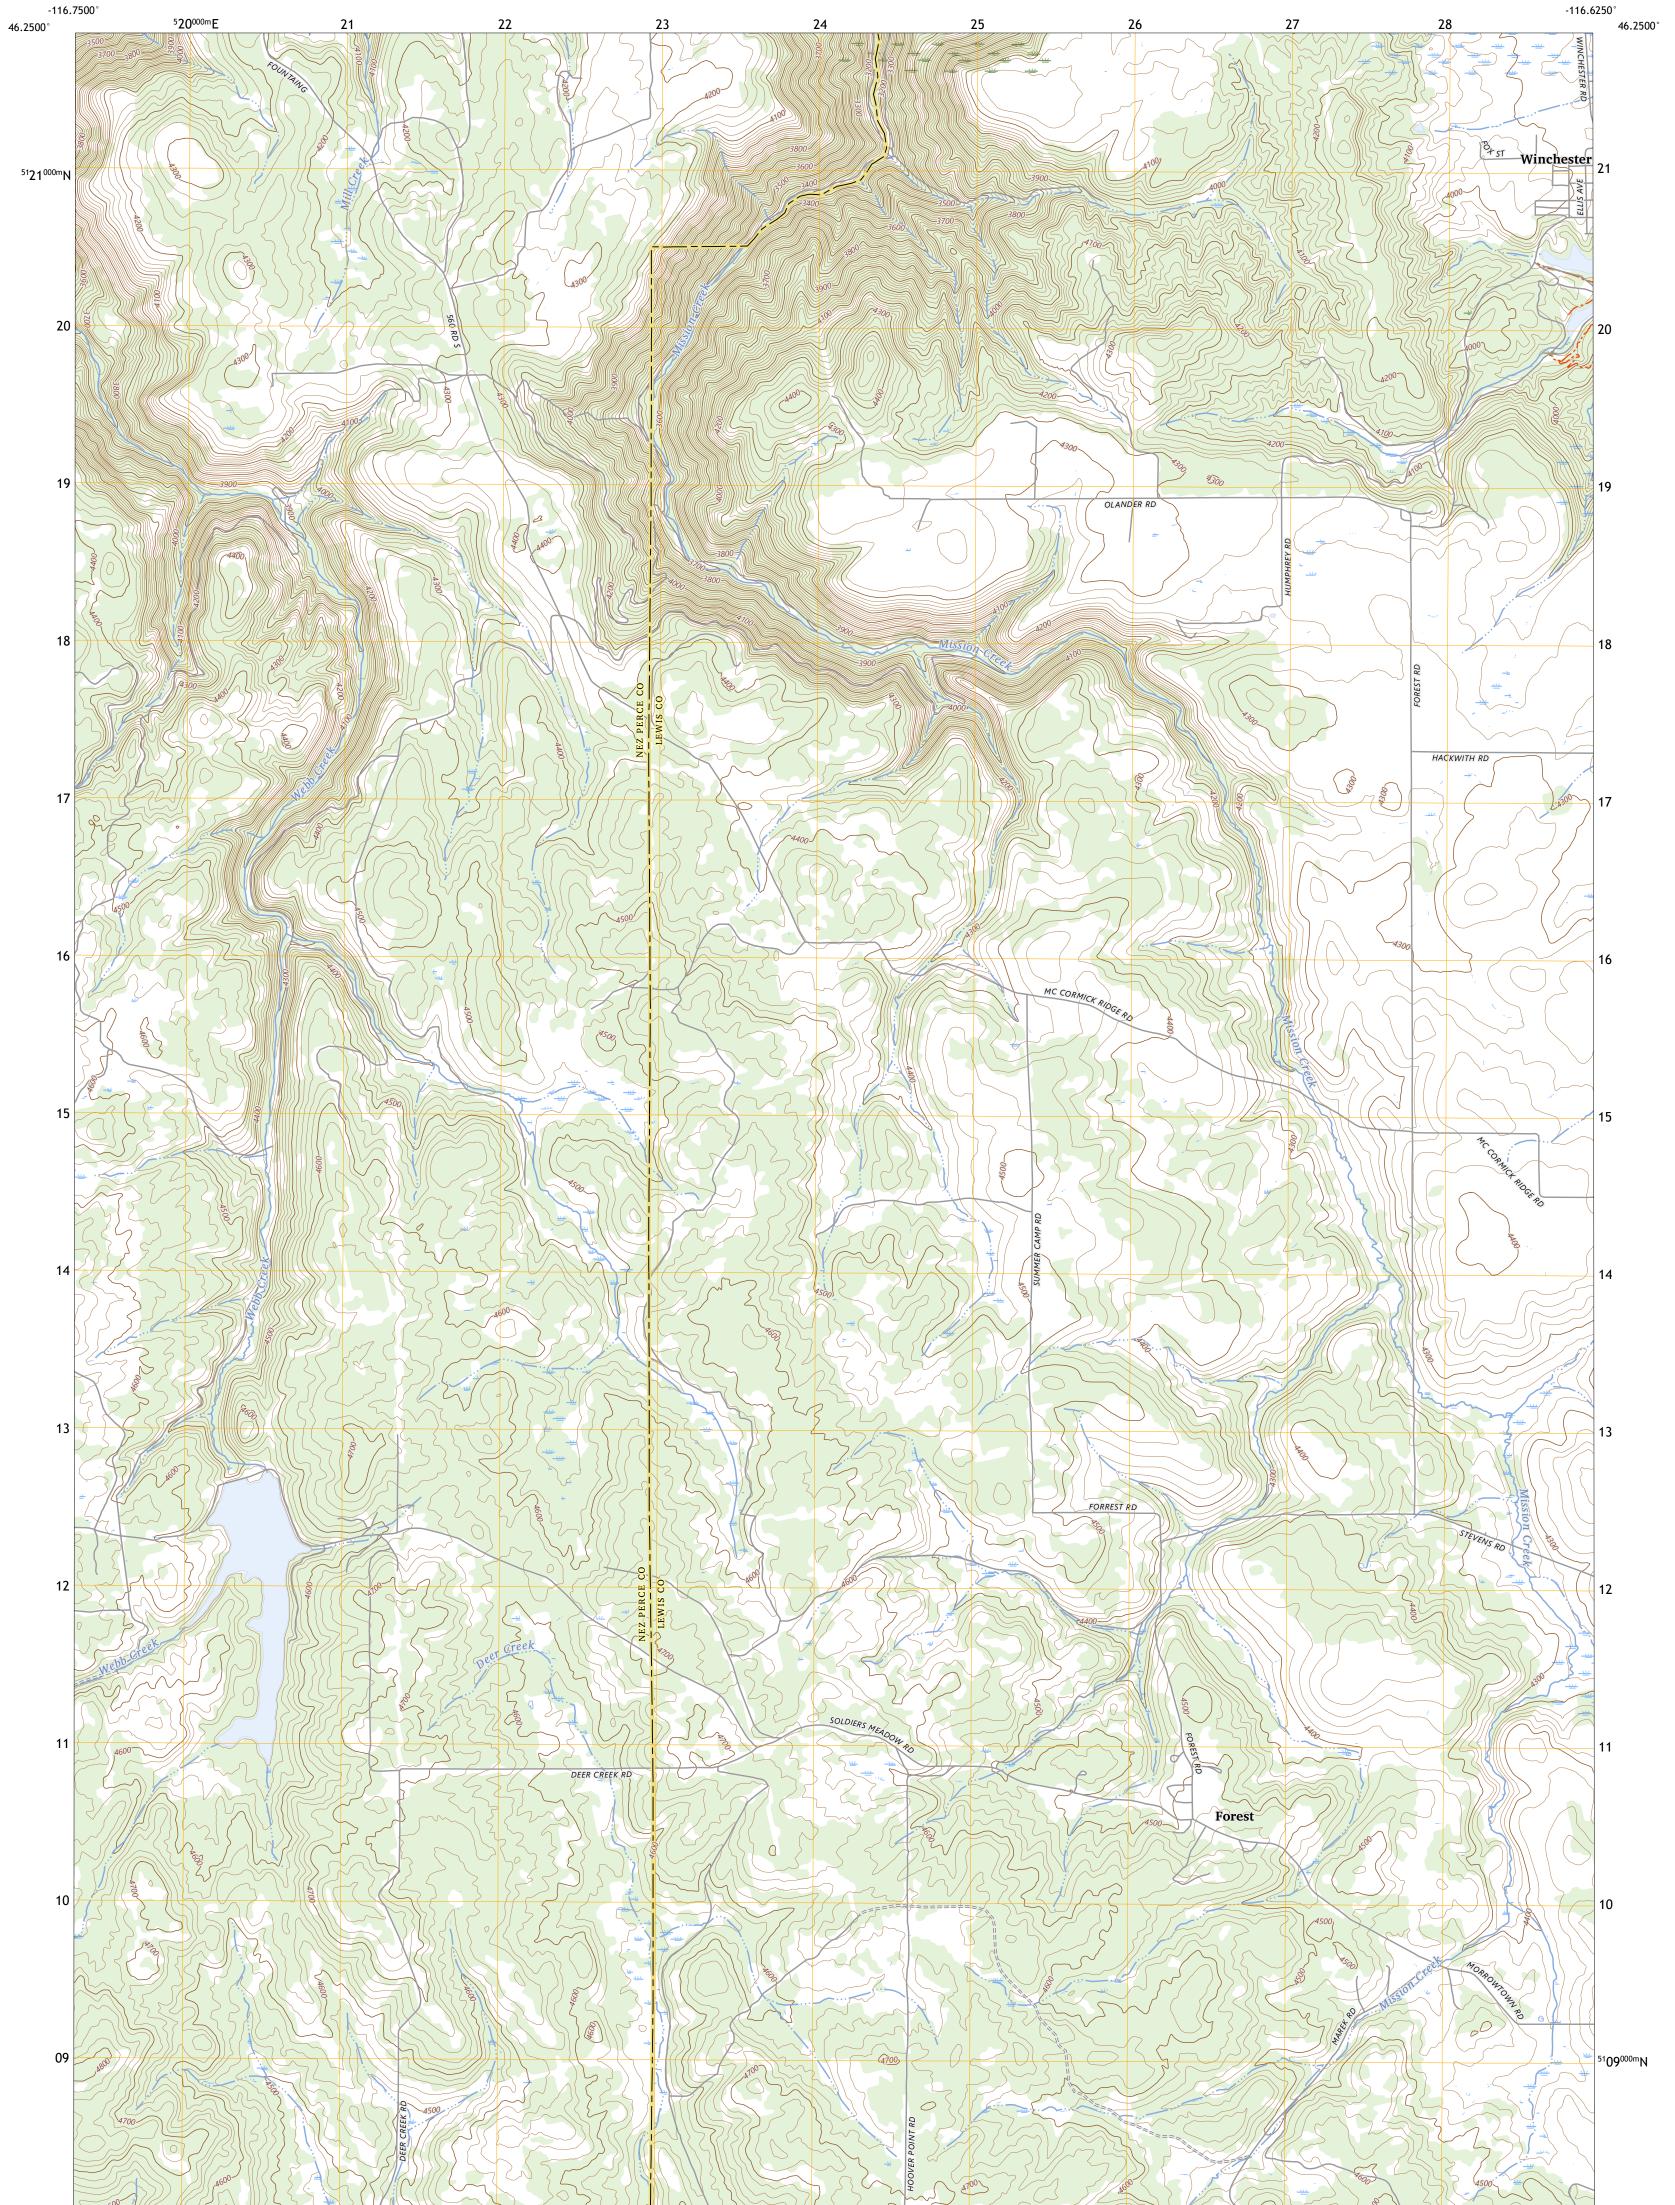

WINCHESTER WEST QUADRANGLE IDAHO 7.5-MINUTE SERIES

**Produced by the United States Geological Survey** North American Datum of 1983 (NAD83) World Geodetic System of 1984 (WGS84). Projection and 1 000-meter grid:Universal Transverse Mercator, Zone 11T This map is not a legal document. Boundaries may be generalized for this map scale. Private lands within government reservations may not be shown. Obtain permission before entering private lands.

Imagery......NAIP, July 2019 - July 2019 Roads......ORIS, 1979 - 2023 Hydrography......National Hydrography Dataset, 2002 - 2019 Contours.....Multiple sources; see metadata file 2021 - 2022 Public Land Survey System.....BLM, 2019 Wetlands.....BLM, 2019