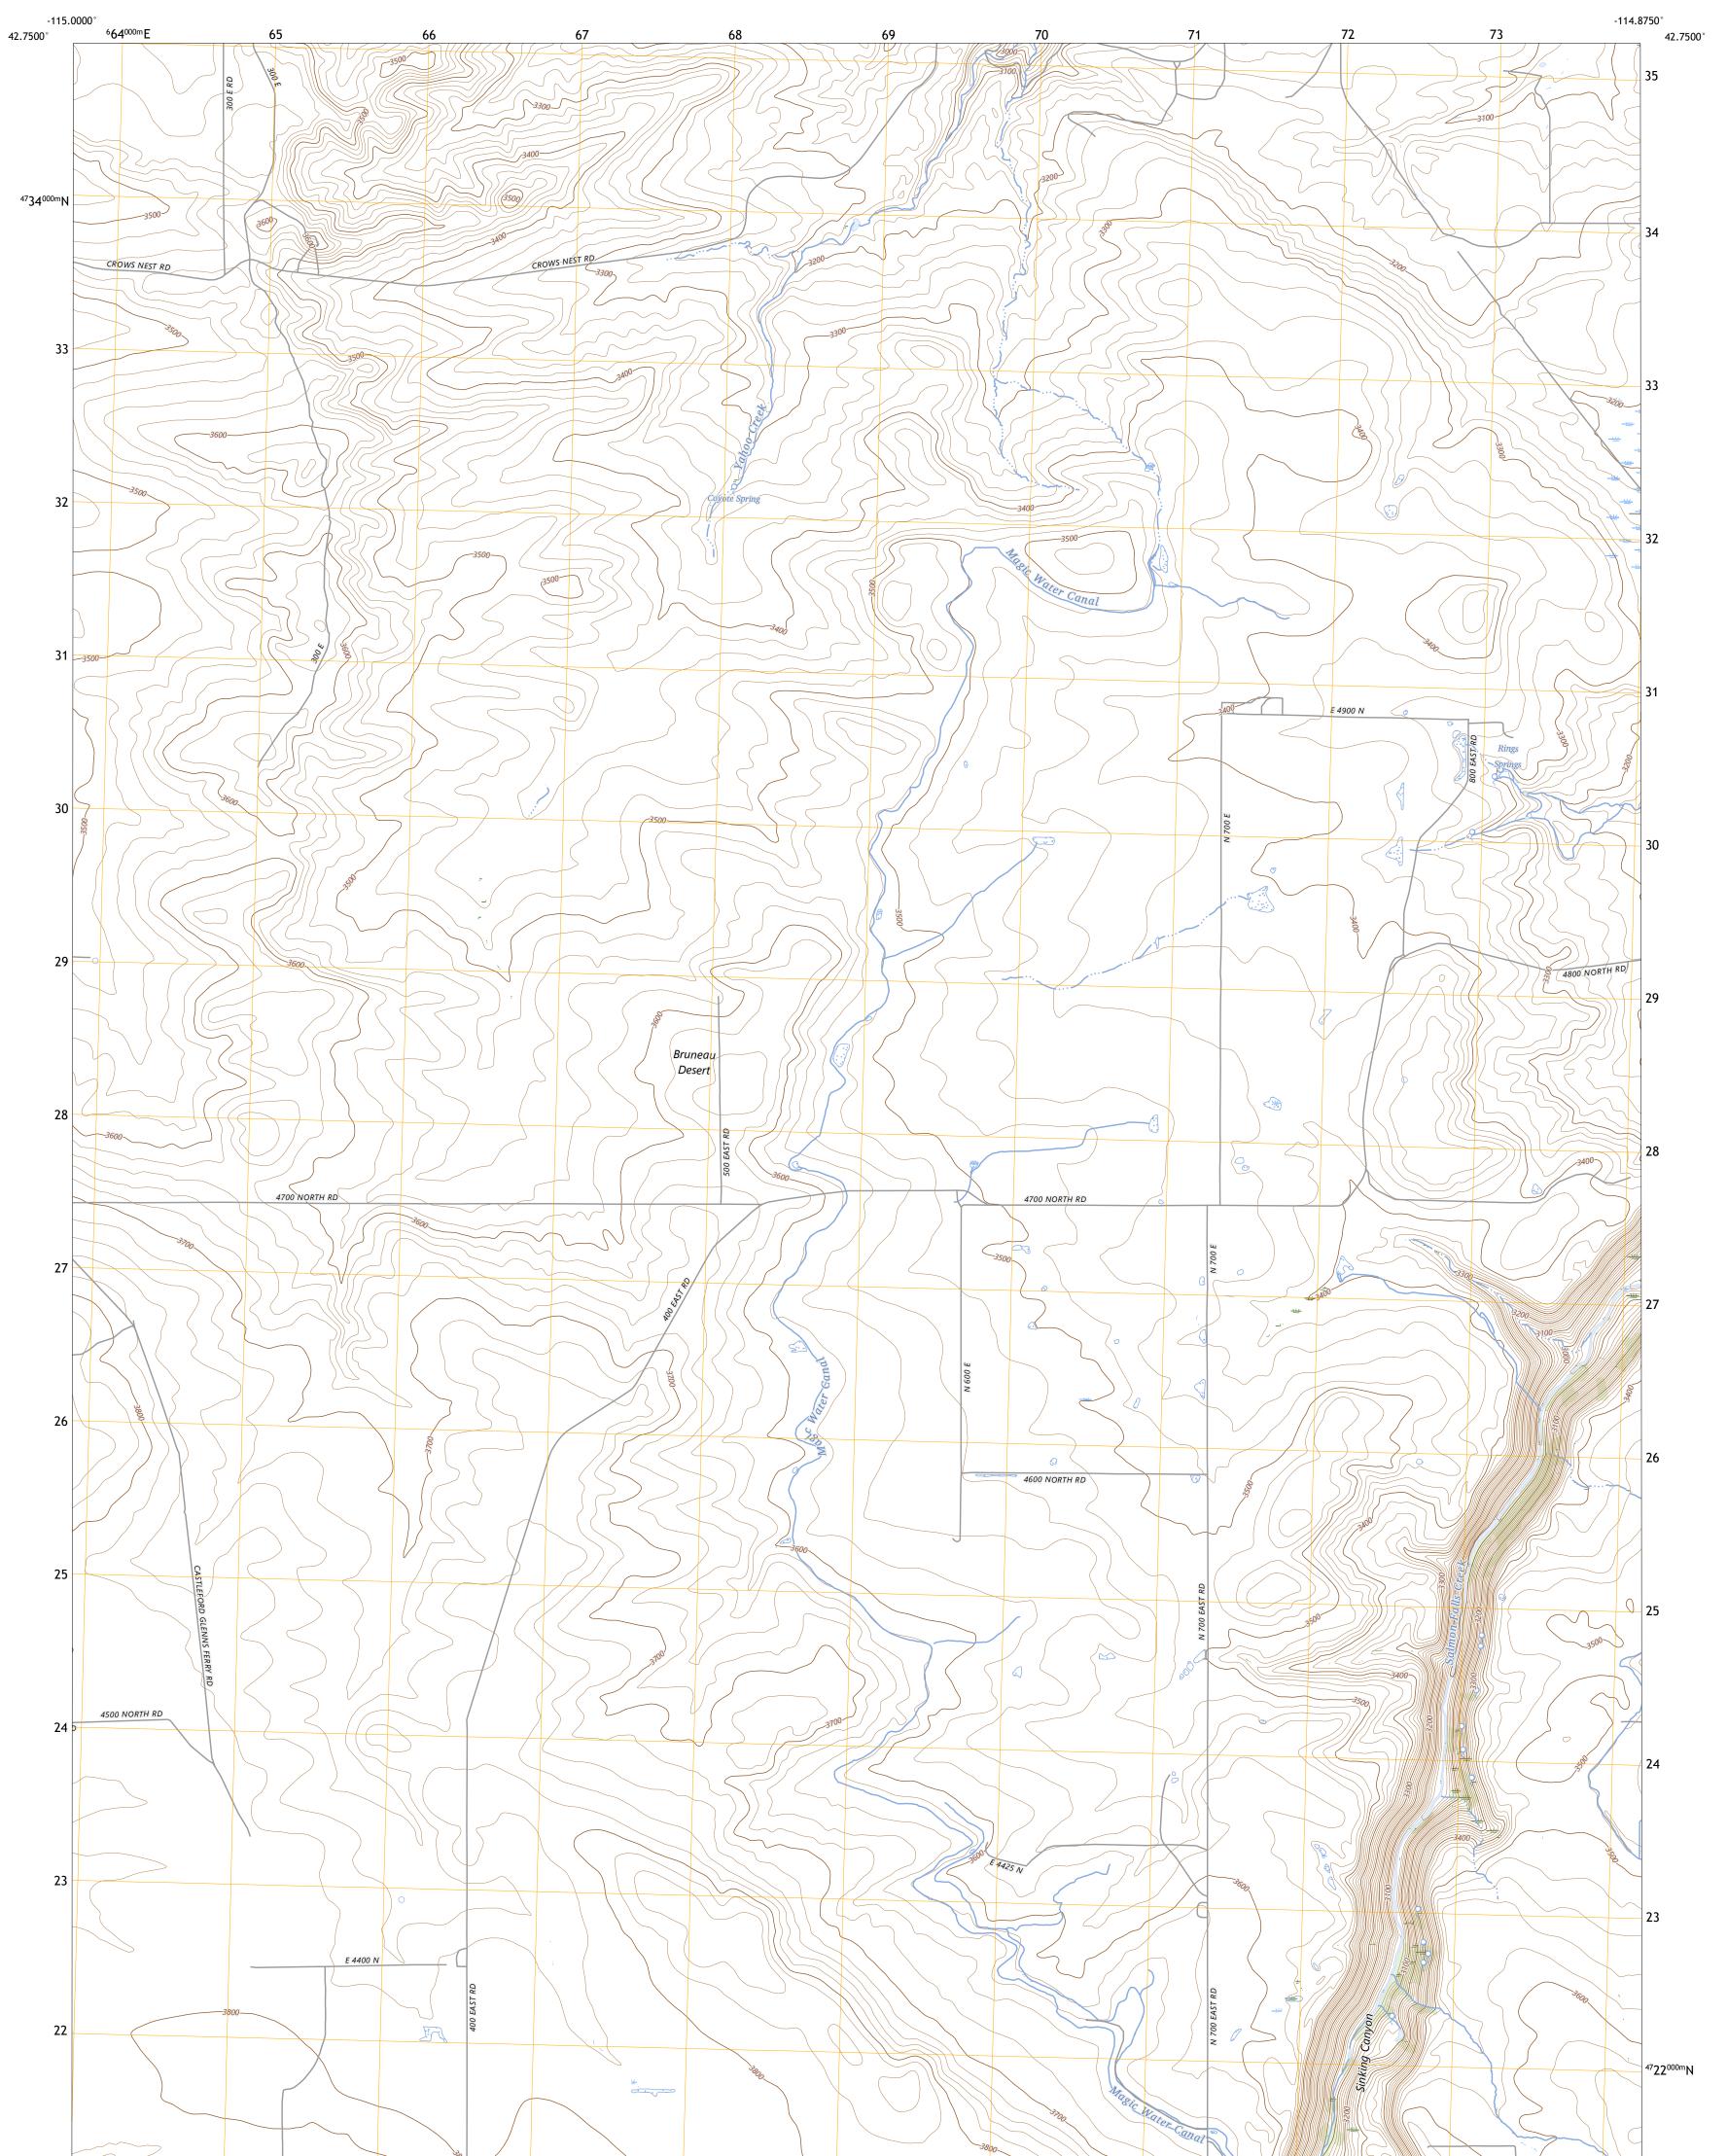

## The National Map US Topo

YAHOO CREEK QUADRANGLE IDAHO - TWIN FALLS COUNTY 7.5-MINUTE SERIES

**Produced by the United States Geological Survey** North American Datum of 1983 (NAD83) World Geodetic System of 1984 (WGS84). Projection and 1 000-meter grid:Universal Transverse Mercator, Zone 11T This map is not a legal document. Boundaries may be generalized for this map scale. Private lands within government reservations may not be shown. Obtain permission before entering private lands.