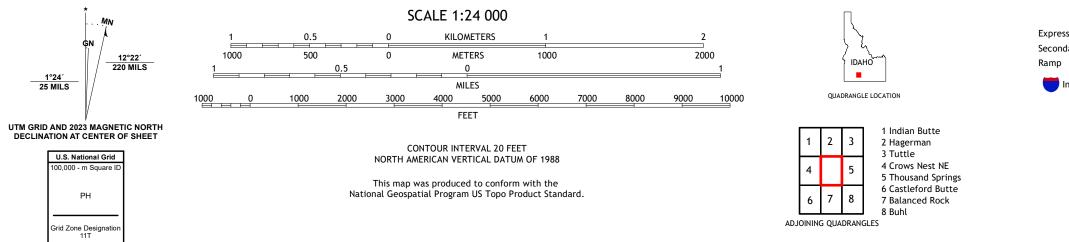

ROAD CLASSIFICATION Local Connector \_\_\_\_\_ Expressway Local Road Secondary Hwy \_\_\_\_\_ 4WD US Route State Route lnterstate Route

YAHOO CREEK, ID

2023