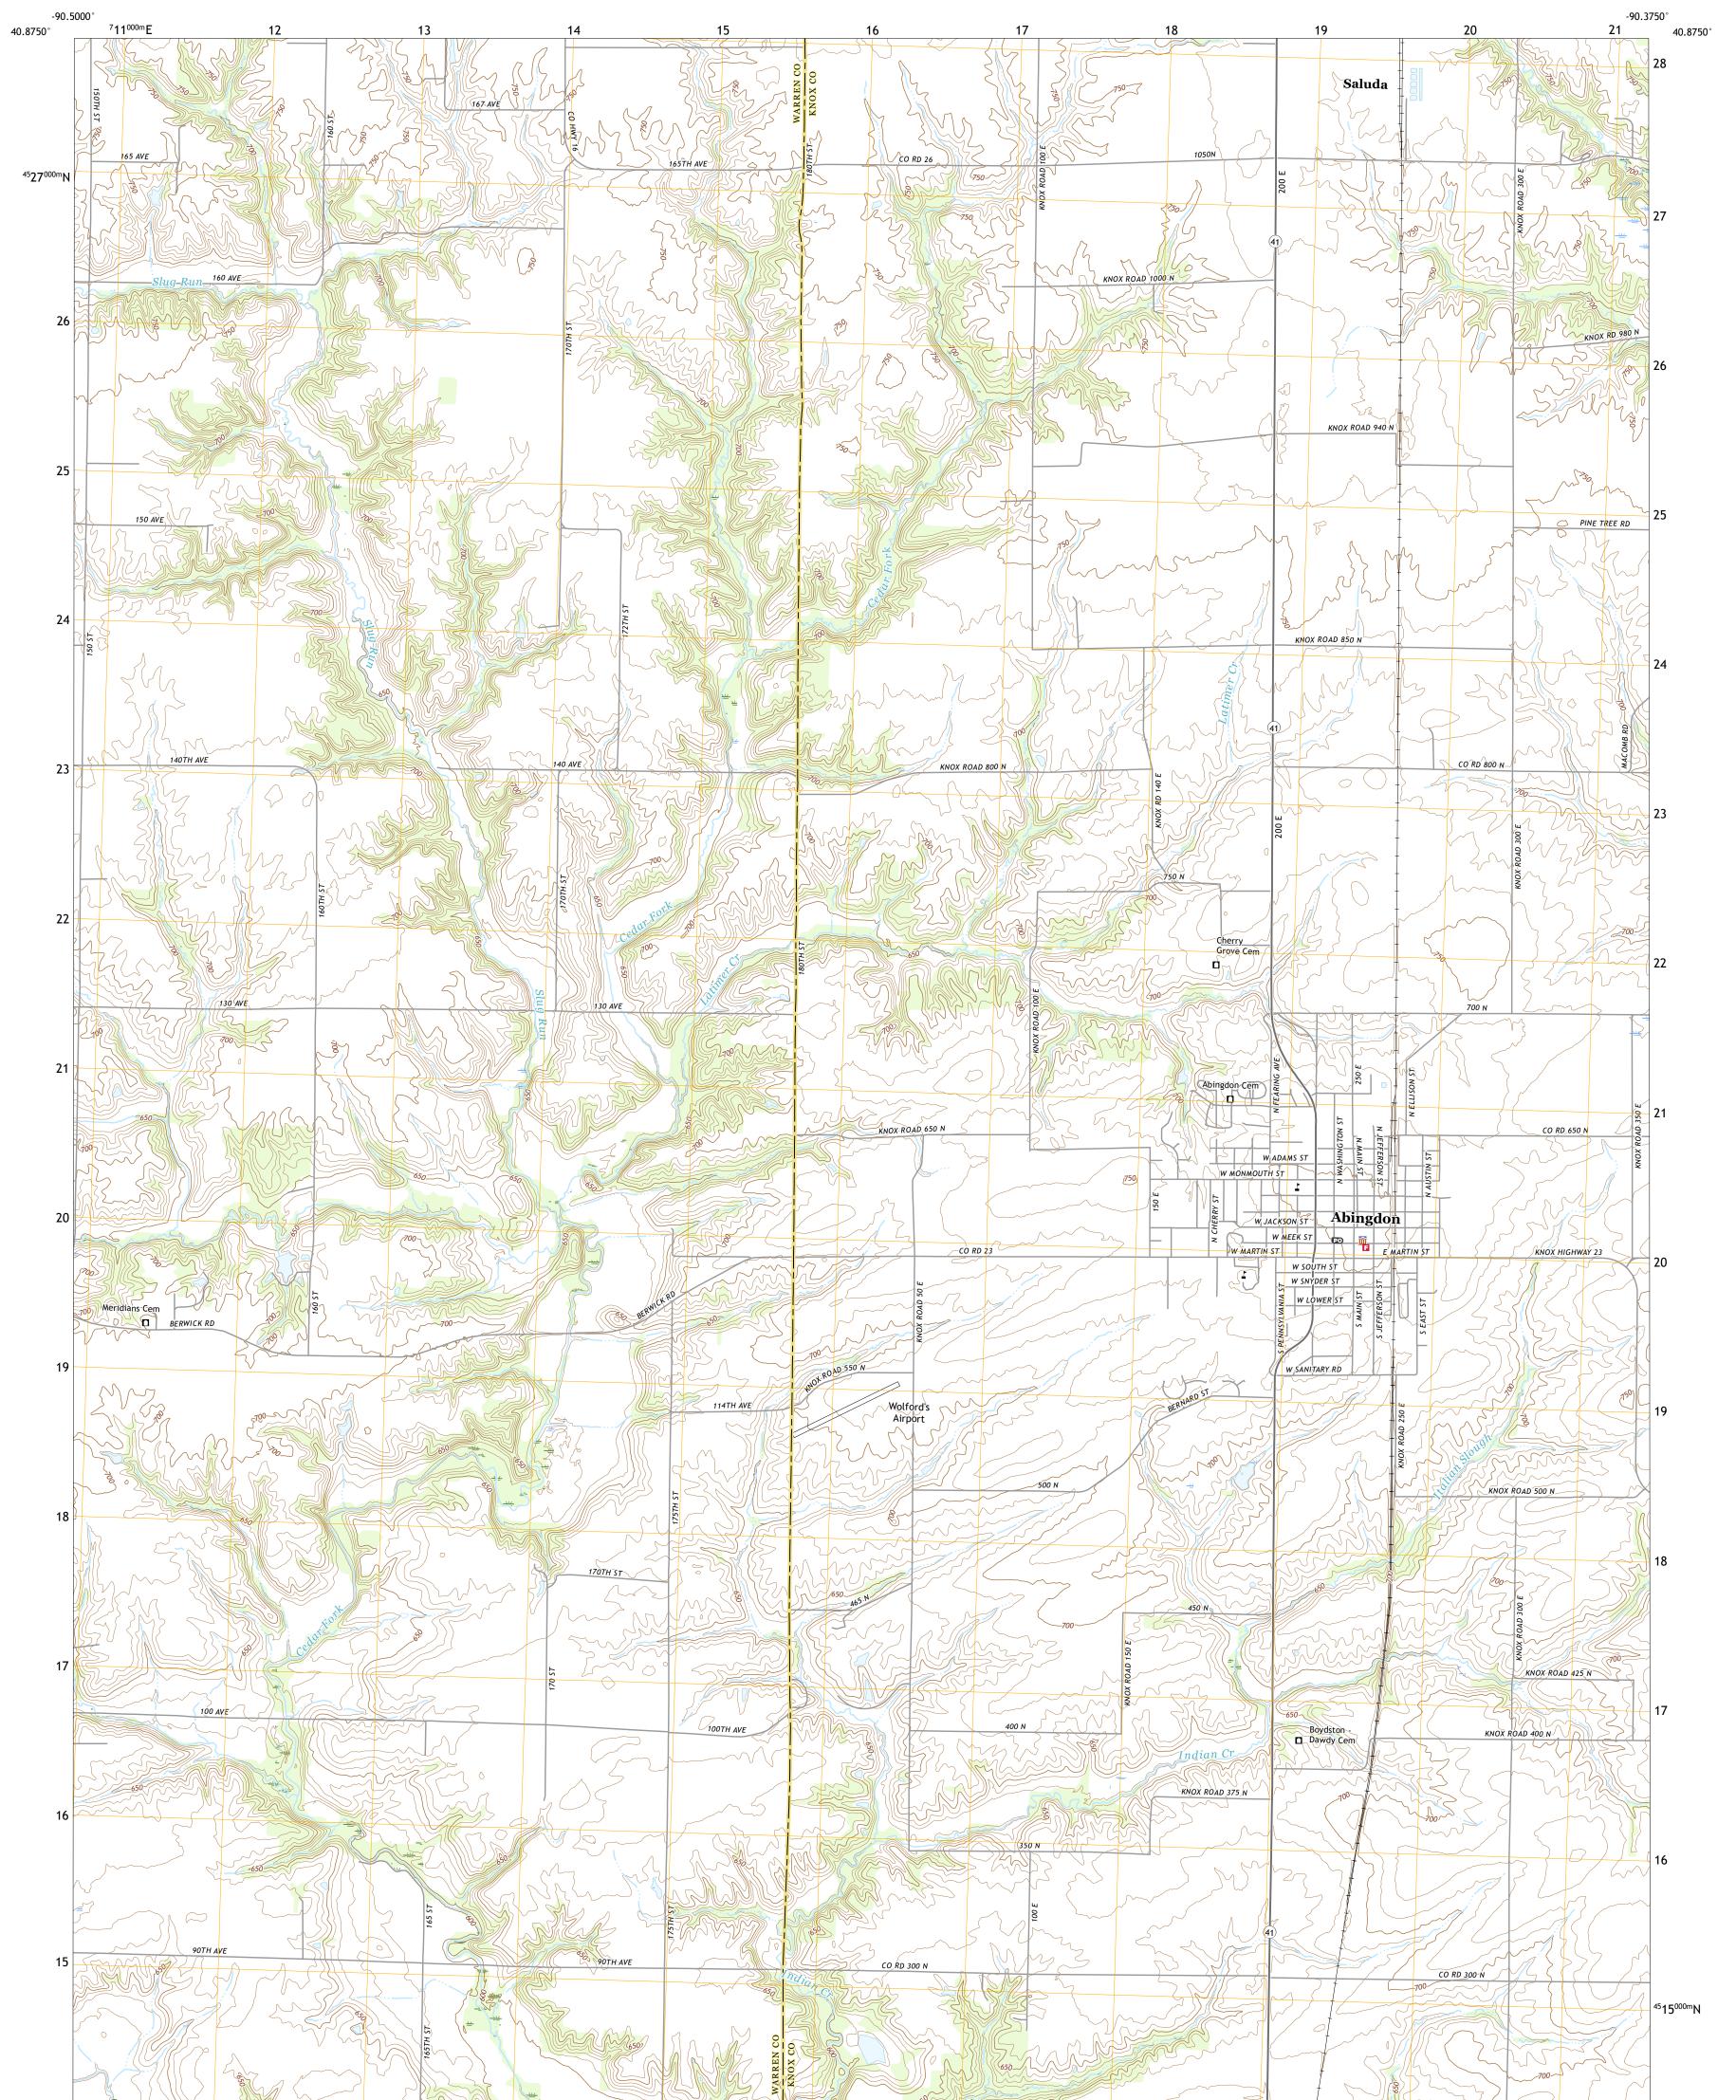

## U.S. DEPARTMENT OF THE INTERIOR U.S. GEOLOGICAL SURVEY

ABINGDON QUADRANGLE ILLINOIS 7.5-MINUTE SERIES

Produced by the United States Geological Survey North American Datum of 1983 (NAD83) World Geodetic System of 1984 (WGS84). Projection and 1 000-meter grid:Universal Transverse Mercator, Zone 15T This map is not a legal document. Boundaries may be generalized for this map scale. Private lands within government reservations may not be shown. Obtain permission before entering private lands.

 Imagery......NAIP, August 2019 - August 2019

 Roads......NAIP, August 2019 - August 2019

 Roads......Naional U.S. Census Bureau, 2017

 Names......GNIS, 1980 - 2020

 Hydrography......Santonal Hydrography Dataset, 2006 - 2018

 Contours.....National Elevation Dataset, 2018

 Boundaries.....Multiple sources; see metadata file 2018 - 2019

 Public Land Survey System......BLM, 2020

 Wetlands.....FWS National Wetlands Inventory Not Available