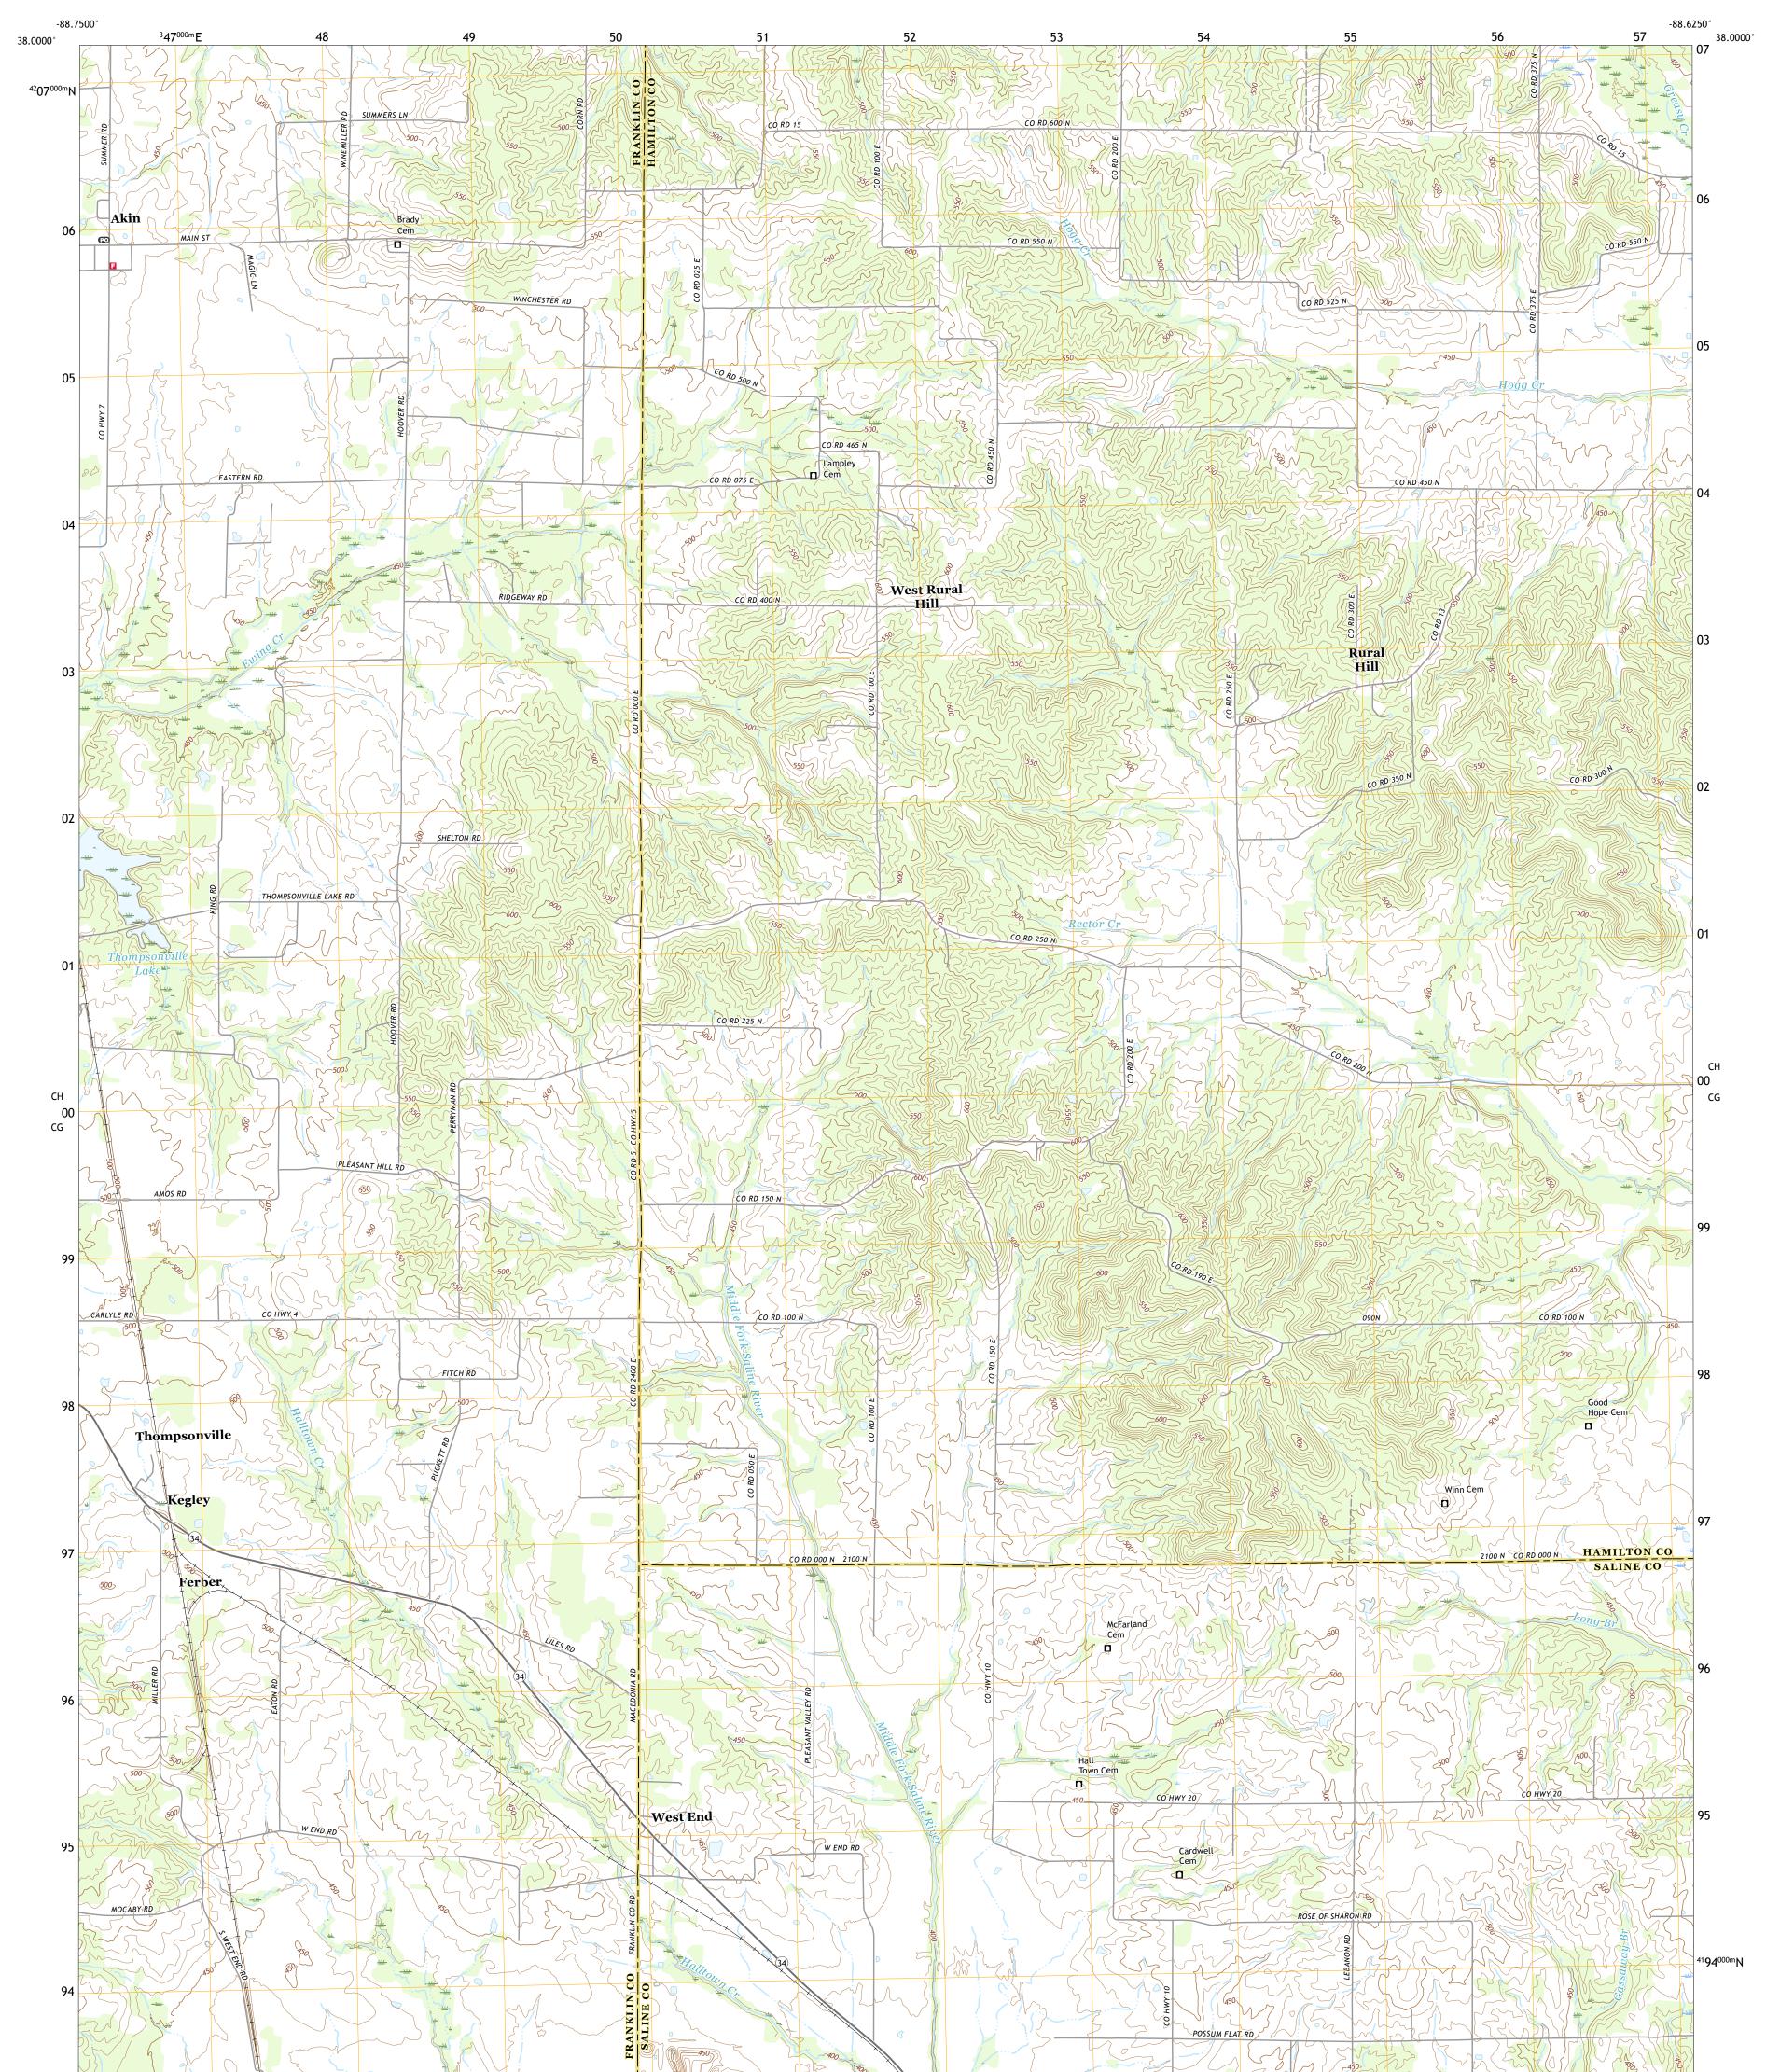

## U.S. DEPARTMENT OF THE INTERIOR U.S. GEOLOGICAL SURVEY



AKIN QUADRANGLE ILLINOIS 7.5-MINUTE SERIES





Produced by the United States Geological Survey North American Datum of 1983 (NAD83) World Geodetic System of 1984 (WGS84). Projection and 1 000-meter grid:Universal Transverse Mercator, Zone 165 This map is not a legal document. Boundaries may be generalized for this map scale. Private lands within government reservations may not be shown. Obtain permission before entering private lands.

Imagery.... Roads..... Names..... ......NAIP, July 2015 - October 2015 U.S. Census Bureau, 2017 .....GNIS, 1980 - 2017 .... Names......GNN, 1980 - 2017 Hydrography.....GNN, 1980 - 2017 Contours.....National Hydrography Dataset, 2002 - 2016 Contours.....National Elevation Dataset, 2008 - 2014 Boundaries......Multiple sources; see metadata file 2014 - 2016 Public Land Survey System......BLM, 2017 Wetla