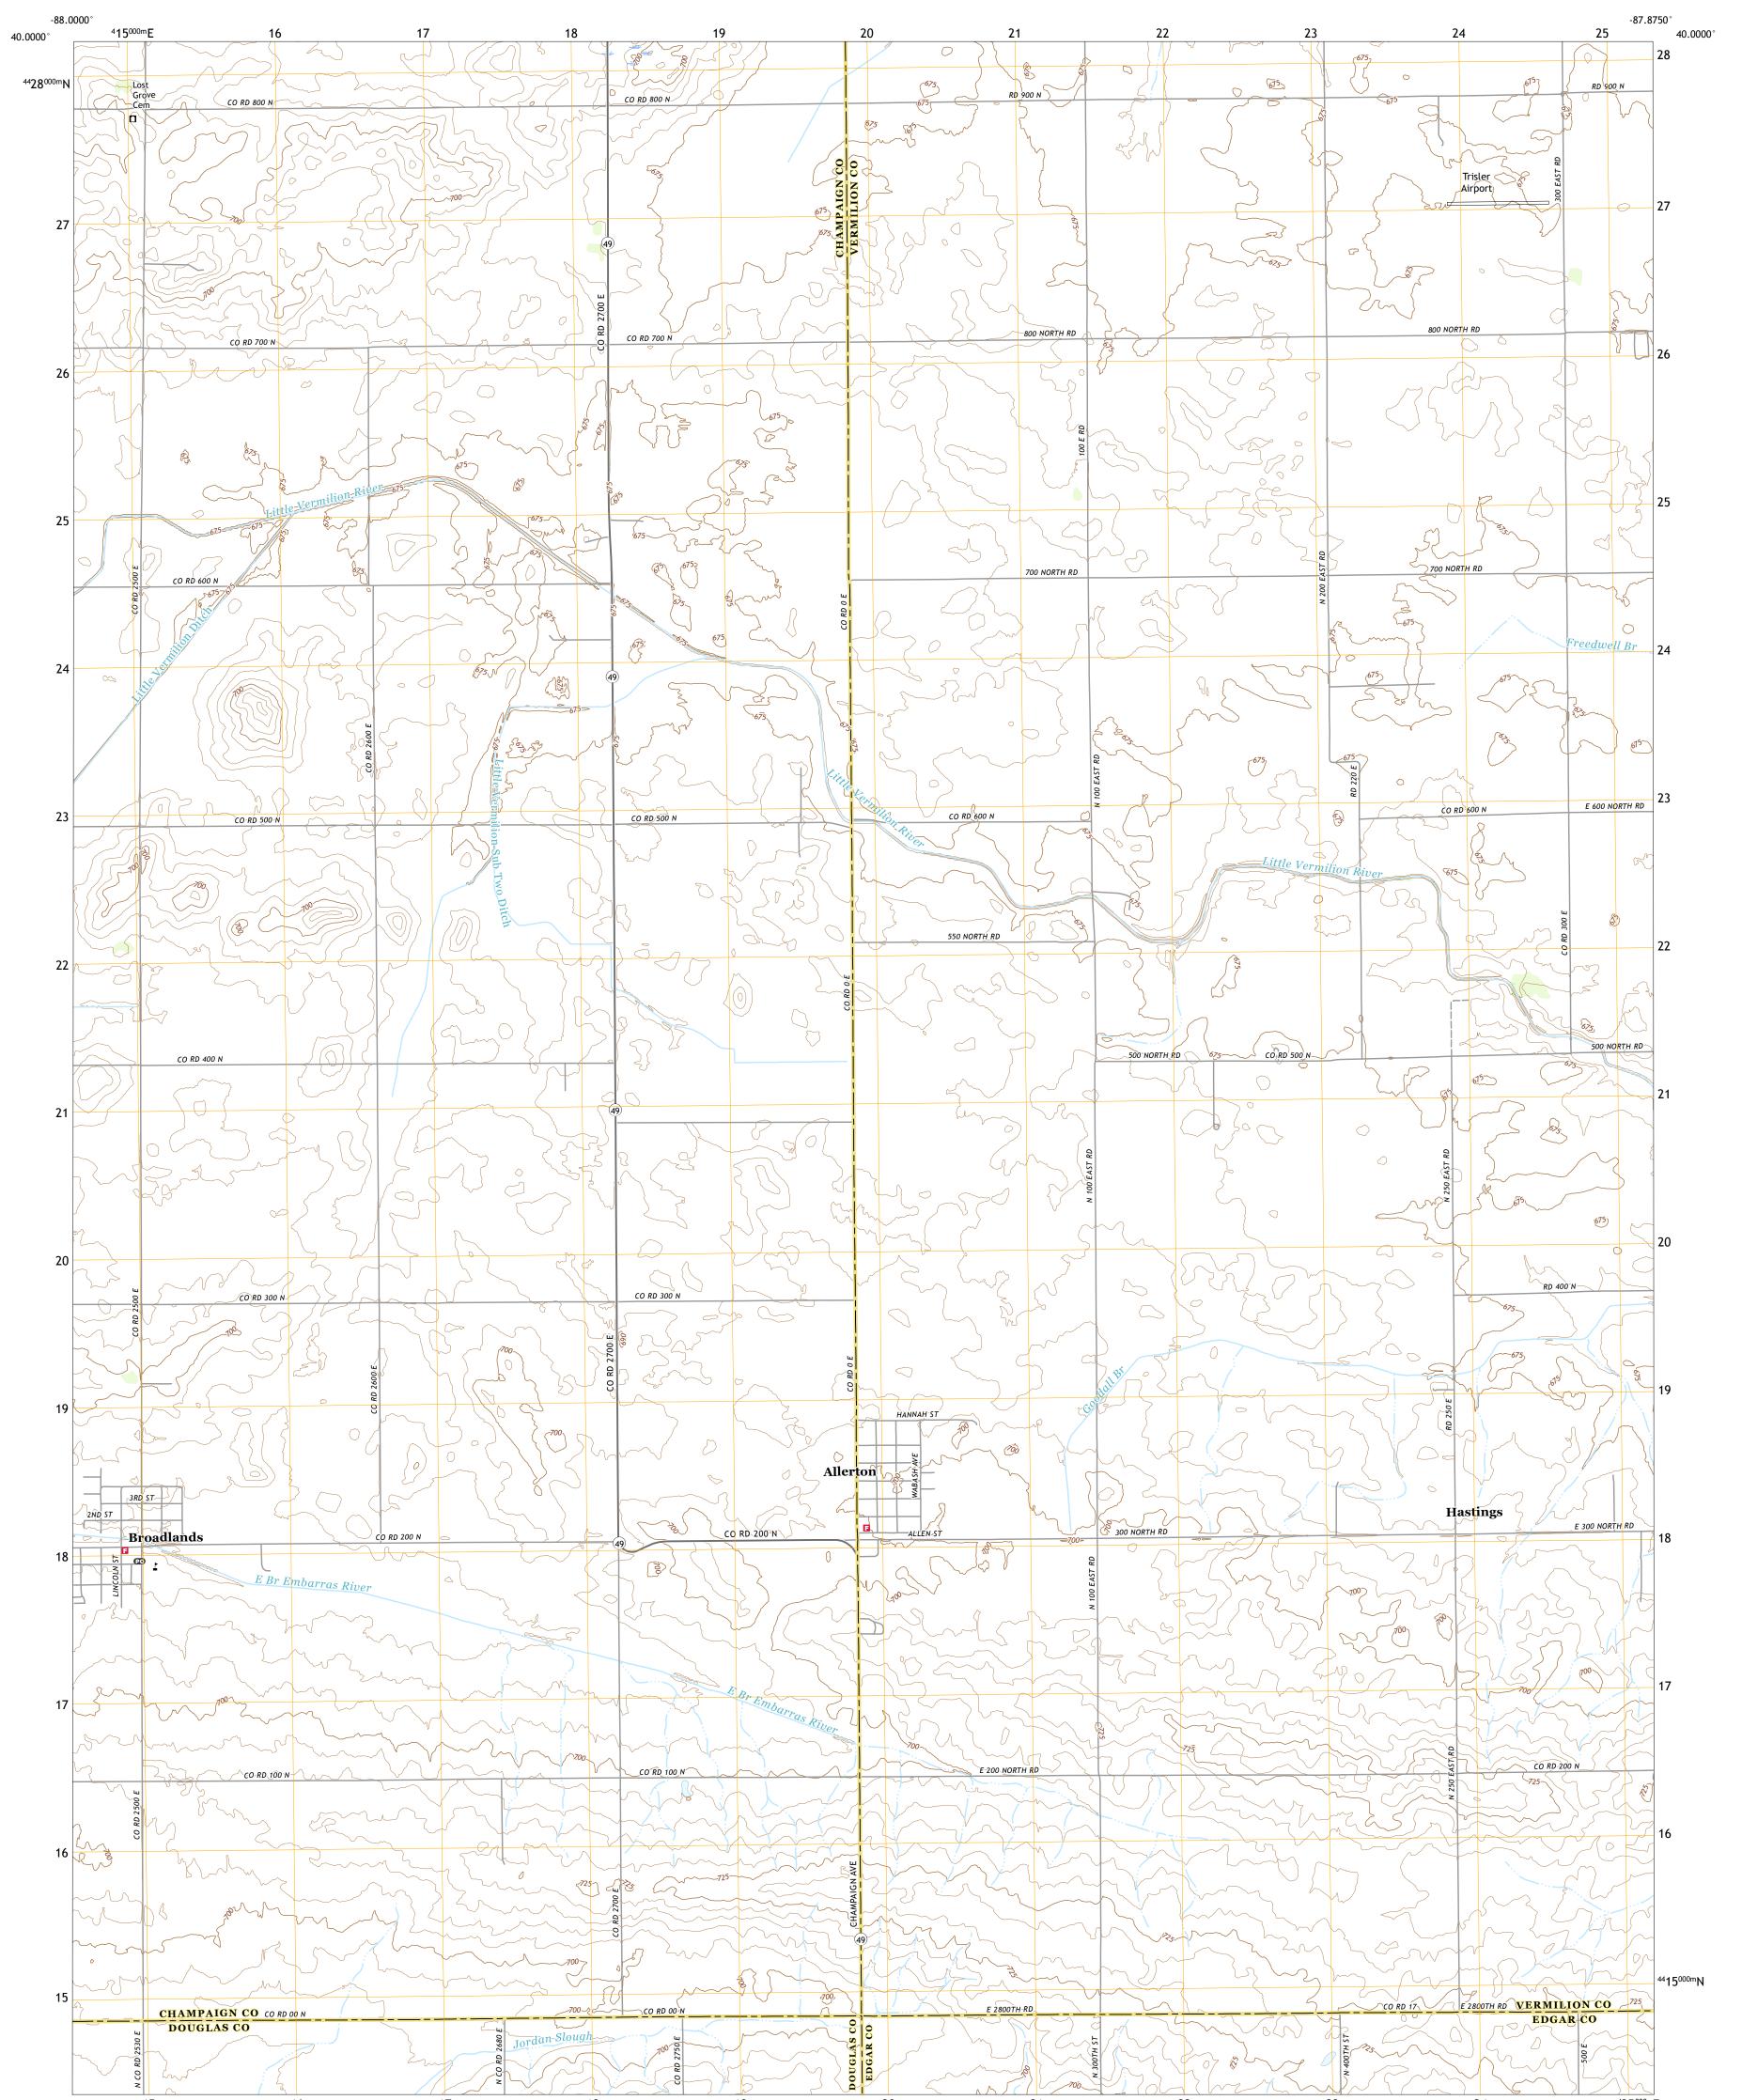

## The National Map US Topo

ALLERTON QUADRANGLE ILLINOIS 7.5-MINUTE SERIES

Produced by the United States Geological Survey North American Datum of 1983 (NAD83) World Geodetic System of 1984 (WGS84). Projection and 1 000-meter grid:Universal Transverse Mercator, Zone 16S This map is not a legal document. Boundaries may be generalized for this map scale. Private lands within government reservations may not be shown. Obtain permission before entering private lands.

Imagery.... Roads..... Names..... ......NAIP, August 2015 - October 2015 U.S. Census Bureau, 2017 ......GNIS, 1980 - 2017 .... 

NSN. 7643016344627

State Route