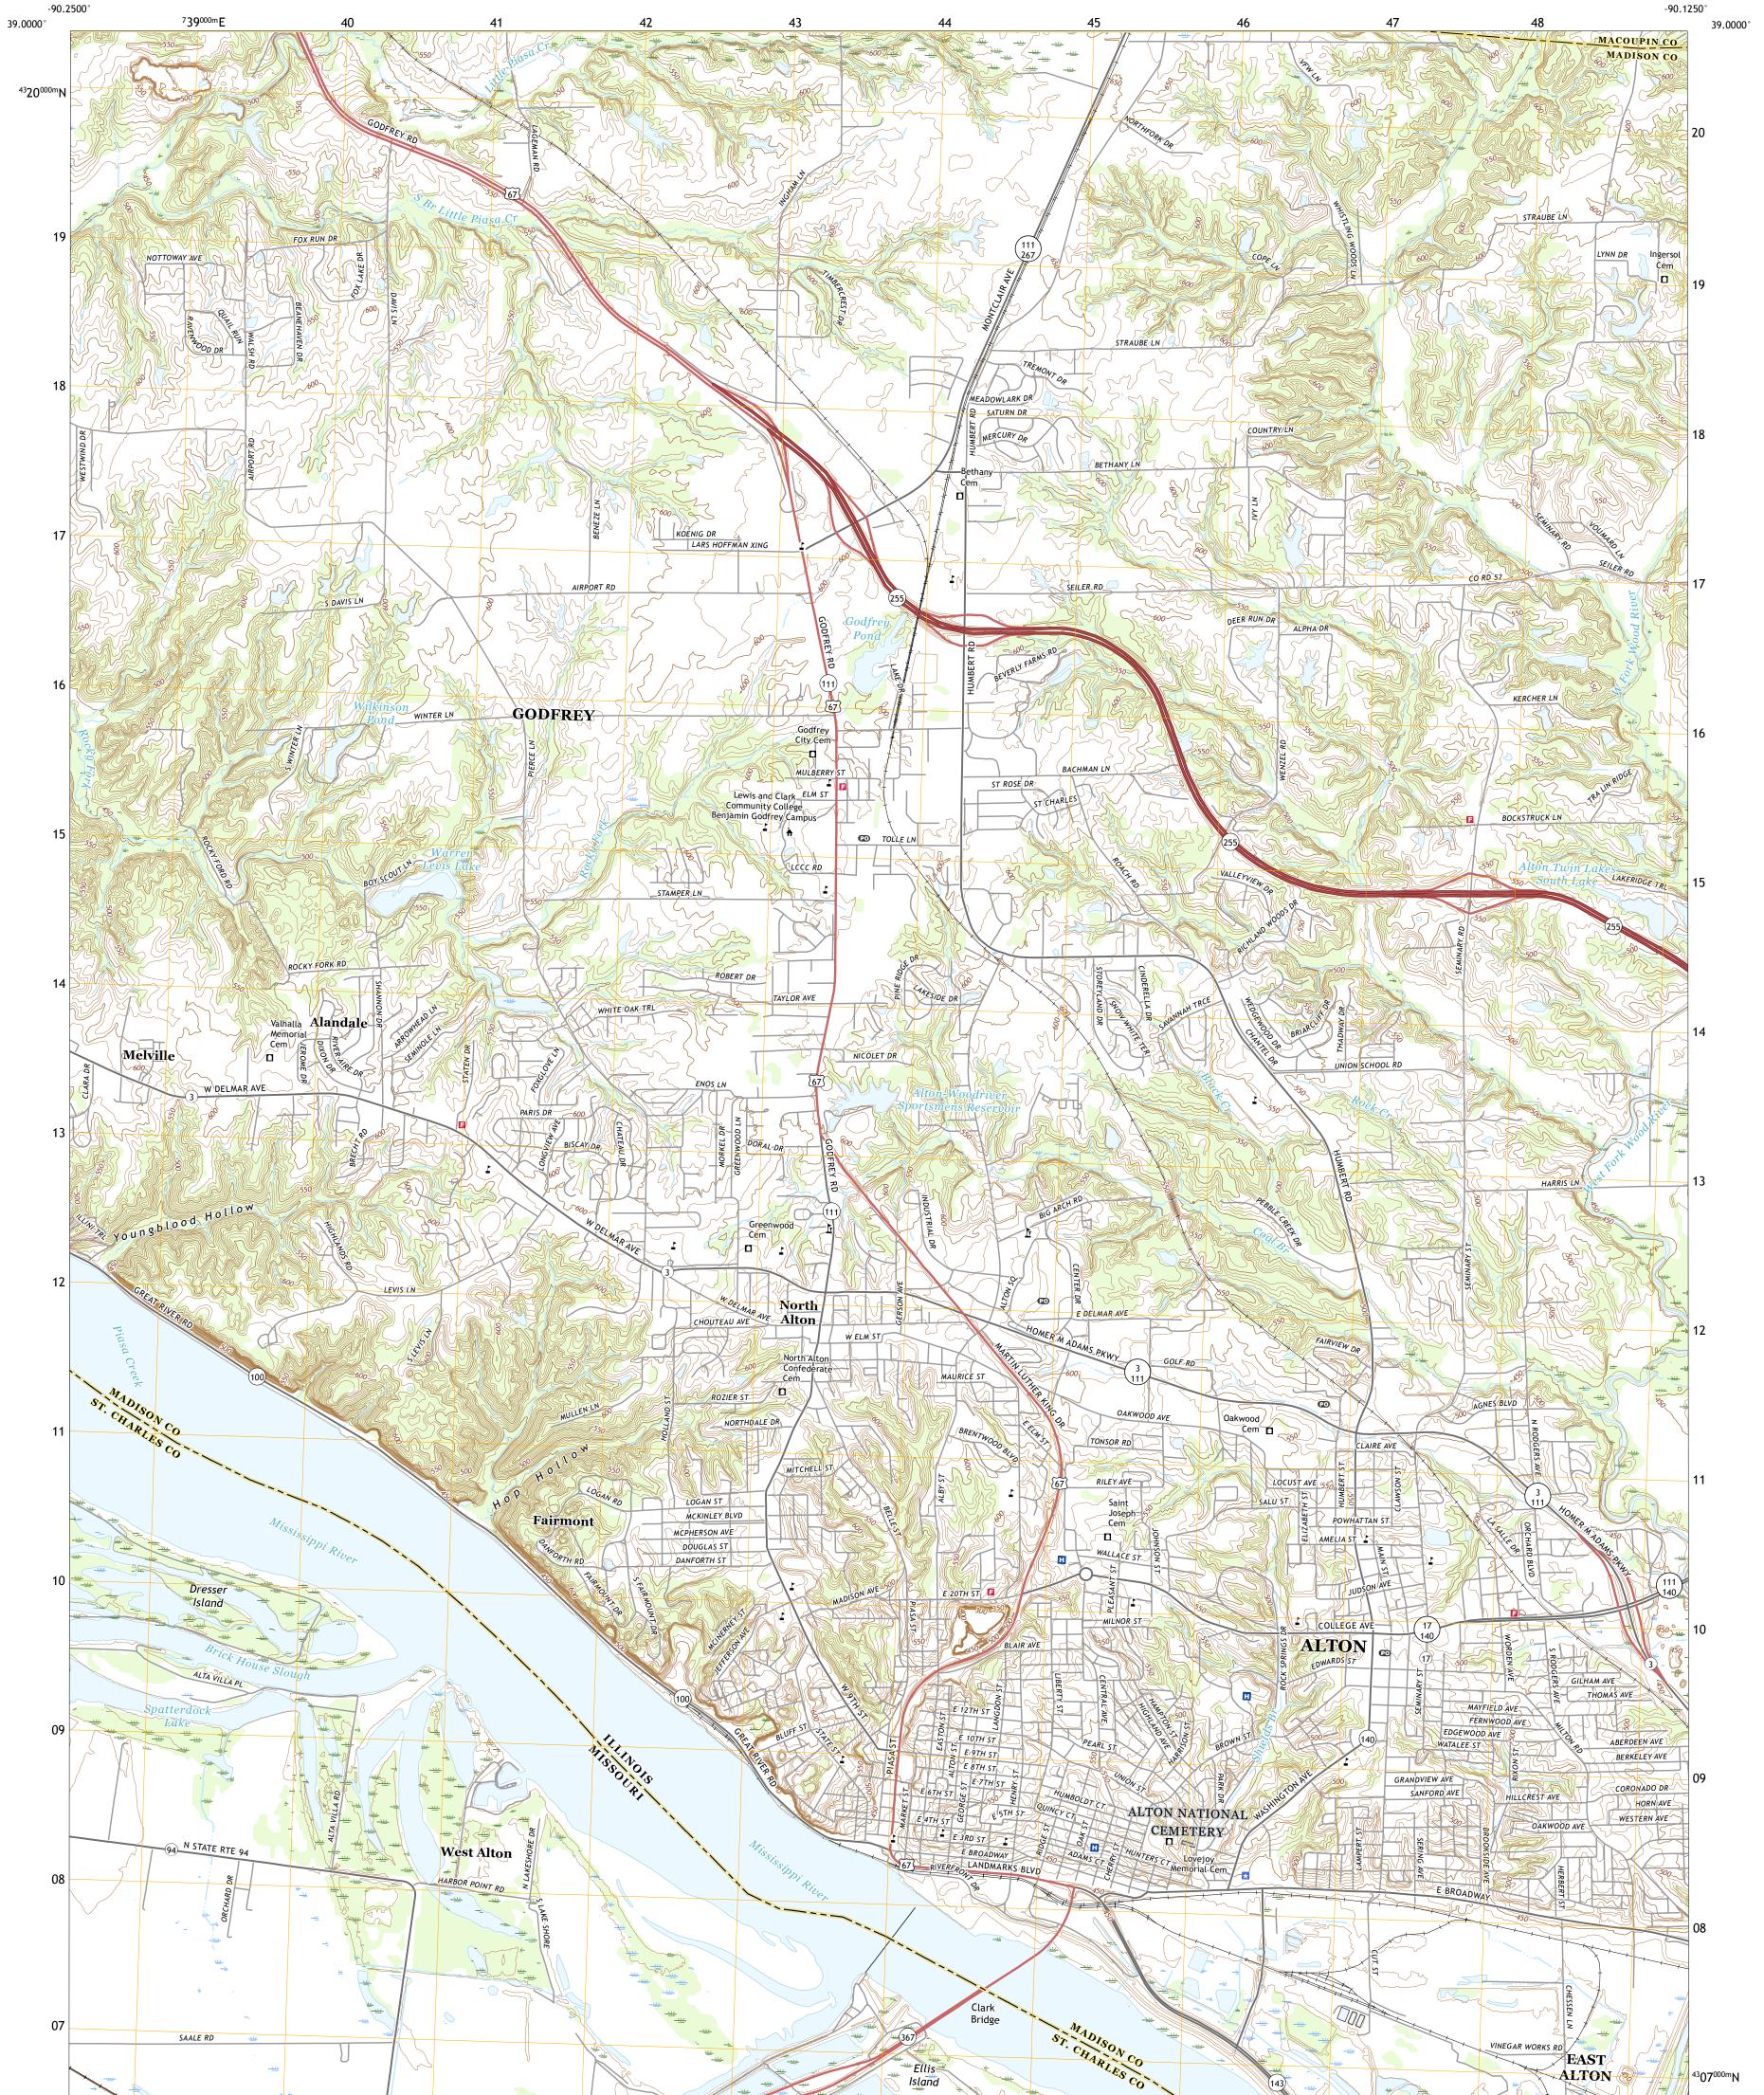

## U.S. DEPARTMENT OF THE INTERIOR U.S. GEOLOGICAL SURVEY

ALTON QUADRANGLE ILLINOIS - MISSOURI 7.5-MINUTE SERIES

Produced by the United States Geological Survey North American Datum of 1983 (NAD83) World Geodetic System of 1984 (WGS84). Projection and 1 000-meter grid:Universal Transverse Mercator, Zone 155 This map is not a legal document. Boundaries may be generalized for this map scale. Private lands within government reservations may not be shown. Obtain permission before entering private lands.

Imagery......NAIP, August 2015 - October 2016Roads......U.S. Census Bureau, 2016 - 2017Names......GNIS, 1980 - 2016Hydrography.National Hydrography Dataset, 2002 - 2016Contours.....National Hydrography Dataset, 2000 - 2016Boundaries.....Multiple sources; see metadata file 2013 - 2014Public Land Survey System......BLM, 2017Wetlands.....FWS National Wetlands Inventory 1983 - 1985