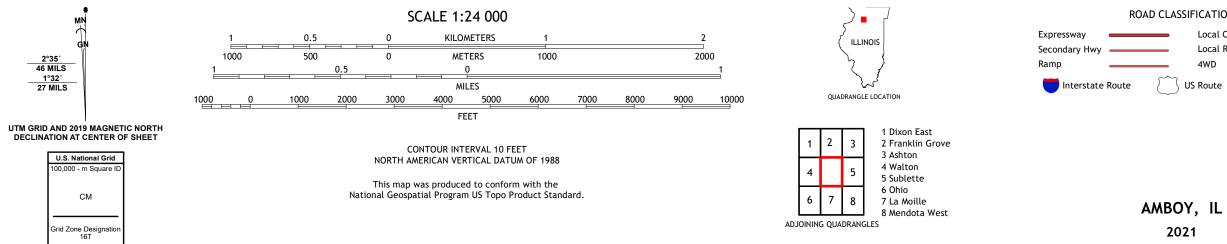

rld Geodetic System of 1984 (WGS84). Projection and 1 000-meter grid:Universal Transverse Mercator, Zone 16T This map is not a legal document. Boundaries may be generalized for this map scale. Private lands within government reservations may not be shown. Obtain permission before entering private lands.

 Imagery......NAIP, August 2019 - August 2019

 Roads......NAIP, August 2019 - August 2019

 Roads......Naional U.S. Census Bureau, 2017

 Names......GNIS, 1980 - 2020

 Hydrography......Say

 National Hydrography Dataset, 2006 - 2018

 Contours.....National Elevation Dataset, 2015

 Boundaries.....Multiple sources; see metadata file 2018 - 2019

 Public Land Survey System......BLM, 2020

 Wetlands......FWS National Wetlands Inventory Not Available

MN (

СМ

2°35′ 46 MILS

1°32′ 27 MILS





2021

## NSN. 7643016364960