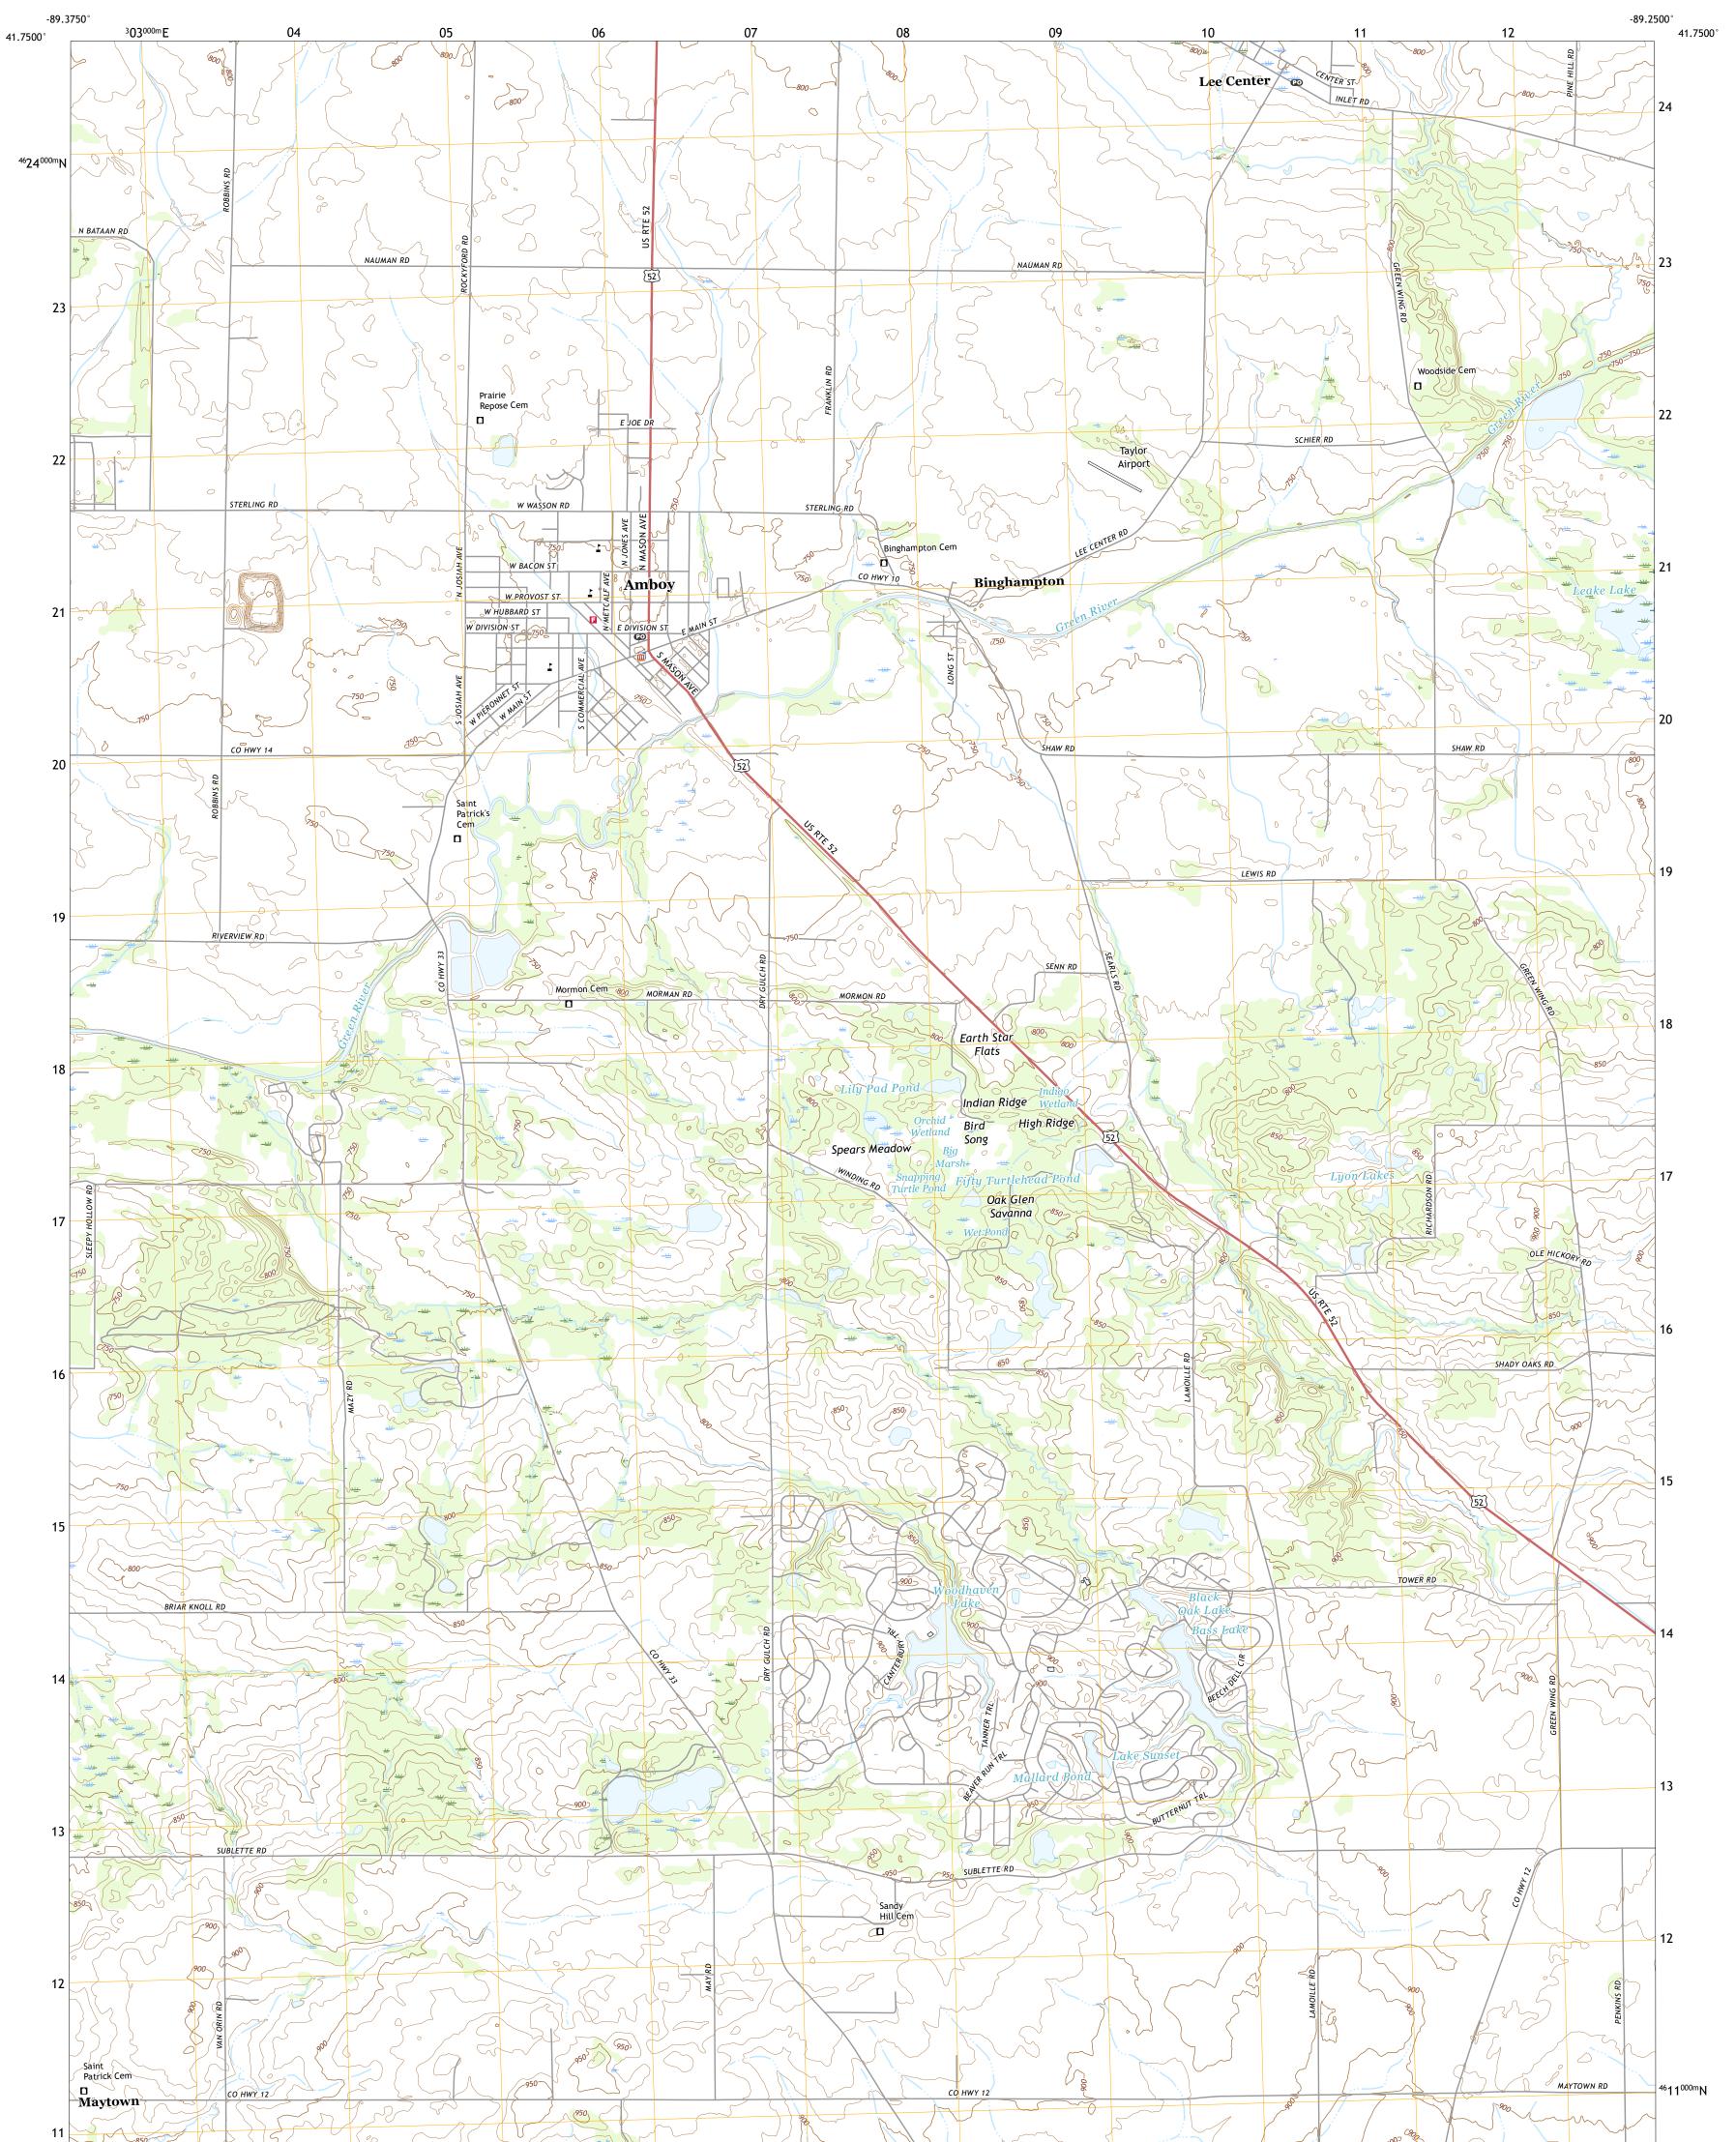

AMBOY QUADRANGLE ILLINOIS - LEE COUNTY 7.5-MINUTE SERIES

Produced by the United States Geological Survey North American Datum of 1983 (NAD83) World Geodetic System of 1984 (WGS84). Projection and 1 000-meter grid:Universal Transverse Mercator, Zone 16T This map is not a legal document. Boundaries may be generalized for this map scale. Private lands within government reservations may not be shown. Obtain permission before entering private lands.

 Imagery......NAIP, August 2019 - August 2019

 Roads......NAIP, August 2019 - August 2019

 Roads......Naional U.S. Census Bureau, 2017

 Names......GNIS, 1980 - 2020

 Hydrography......Say

 National Hydrography Dataset, 2006 - 2018

 Contours.....National Elevation Dataset, 2015

 Boundaries.....Multiple sources; see metadata file 2018 - 2019

 Public Land Survey System......BLM, 2020

 Wetlands......FWS National Wetlands Inventory Not Available