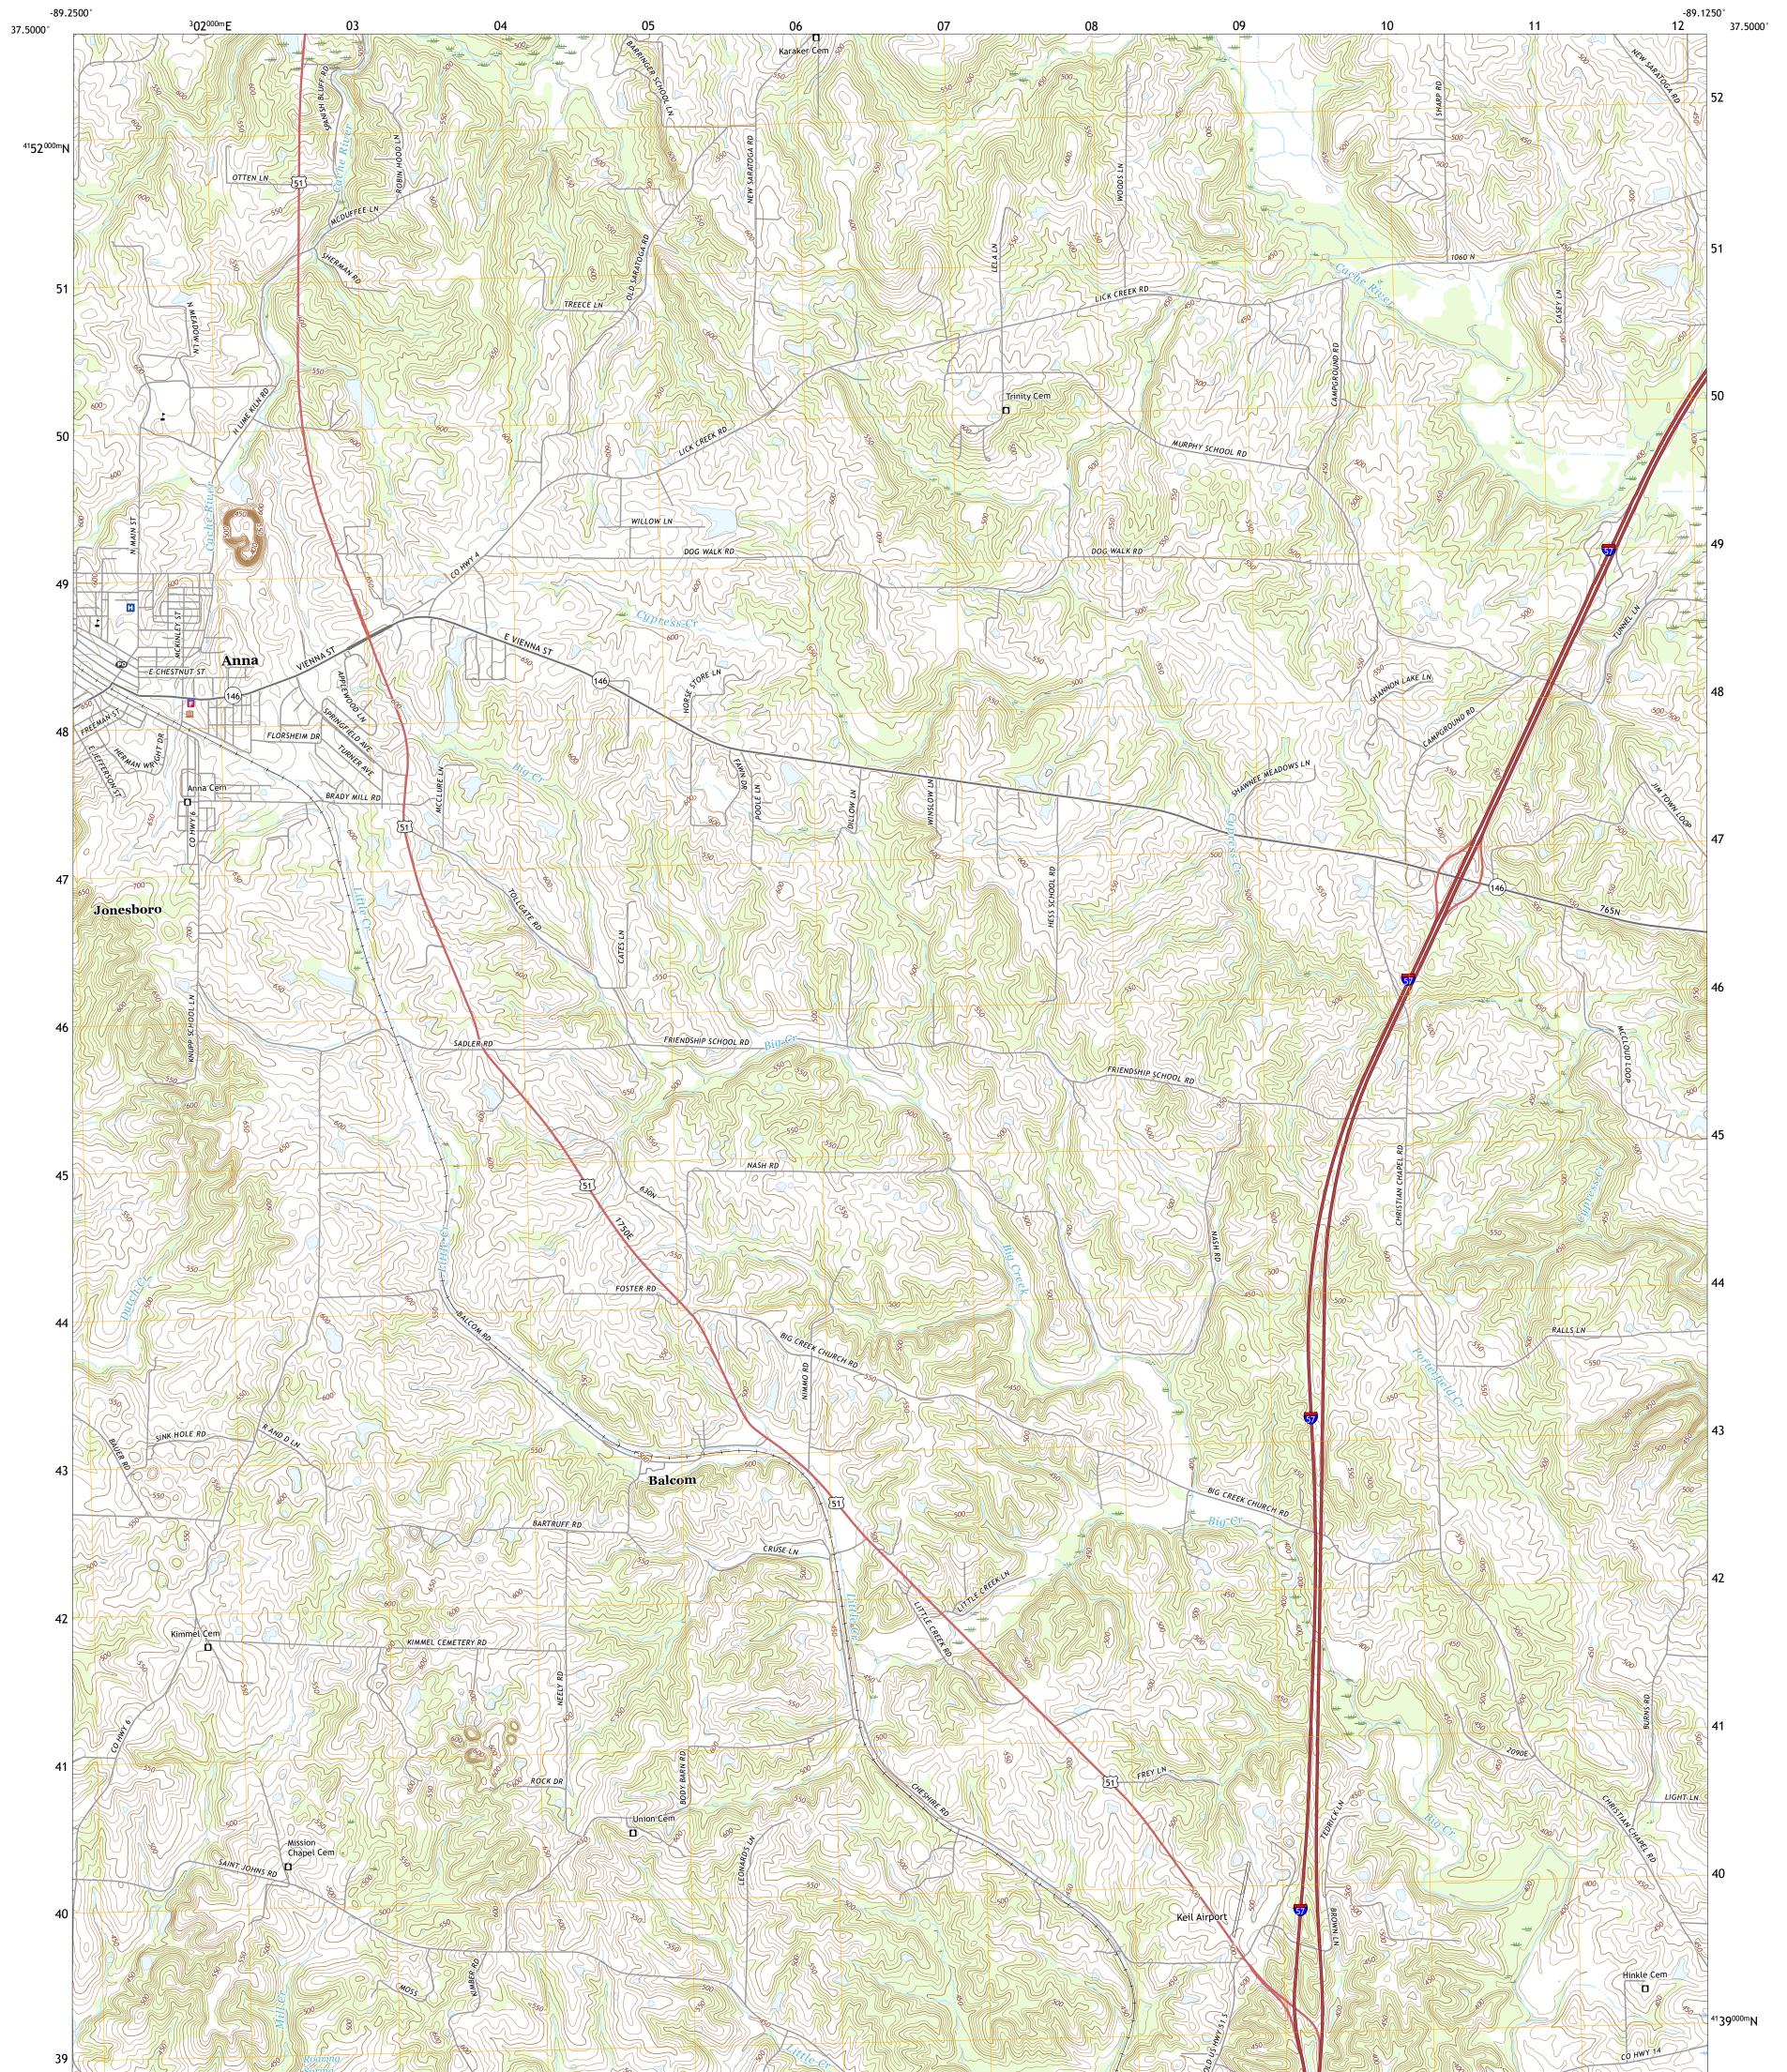

## U.S. DEPARTMENT OF THE INTERIOR U.S. GEOLOGICAL SURVEY



ANNA QUADRANGLE 7.5-MINUTE SERIES





Produced by the United States Geological Survey North American Datum of 1983 (NAD83) World Geodetic System of 1984 (WGS84). Projection and 1 000-meter grid:Universal Transverse Mercator, Zone 16S This map is not a legal document. Boundaries may be generalized for this map scale. Private lands within government reservations may not be shown. Obtain permission before entering private lands.



ΜŅ

CG

Grid Zone Designatio 16S

2°13′ 39 MILS

1°20′ 24 MILS



ROAD CLASSIFICATION Local Connector Expressway Local Road Secondary Hwy 🗕 \_\_\_\_\_ Ramp 4WD \_\_\_\_\_ US Route State Route Interstate Route

ANNA, IL

2021