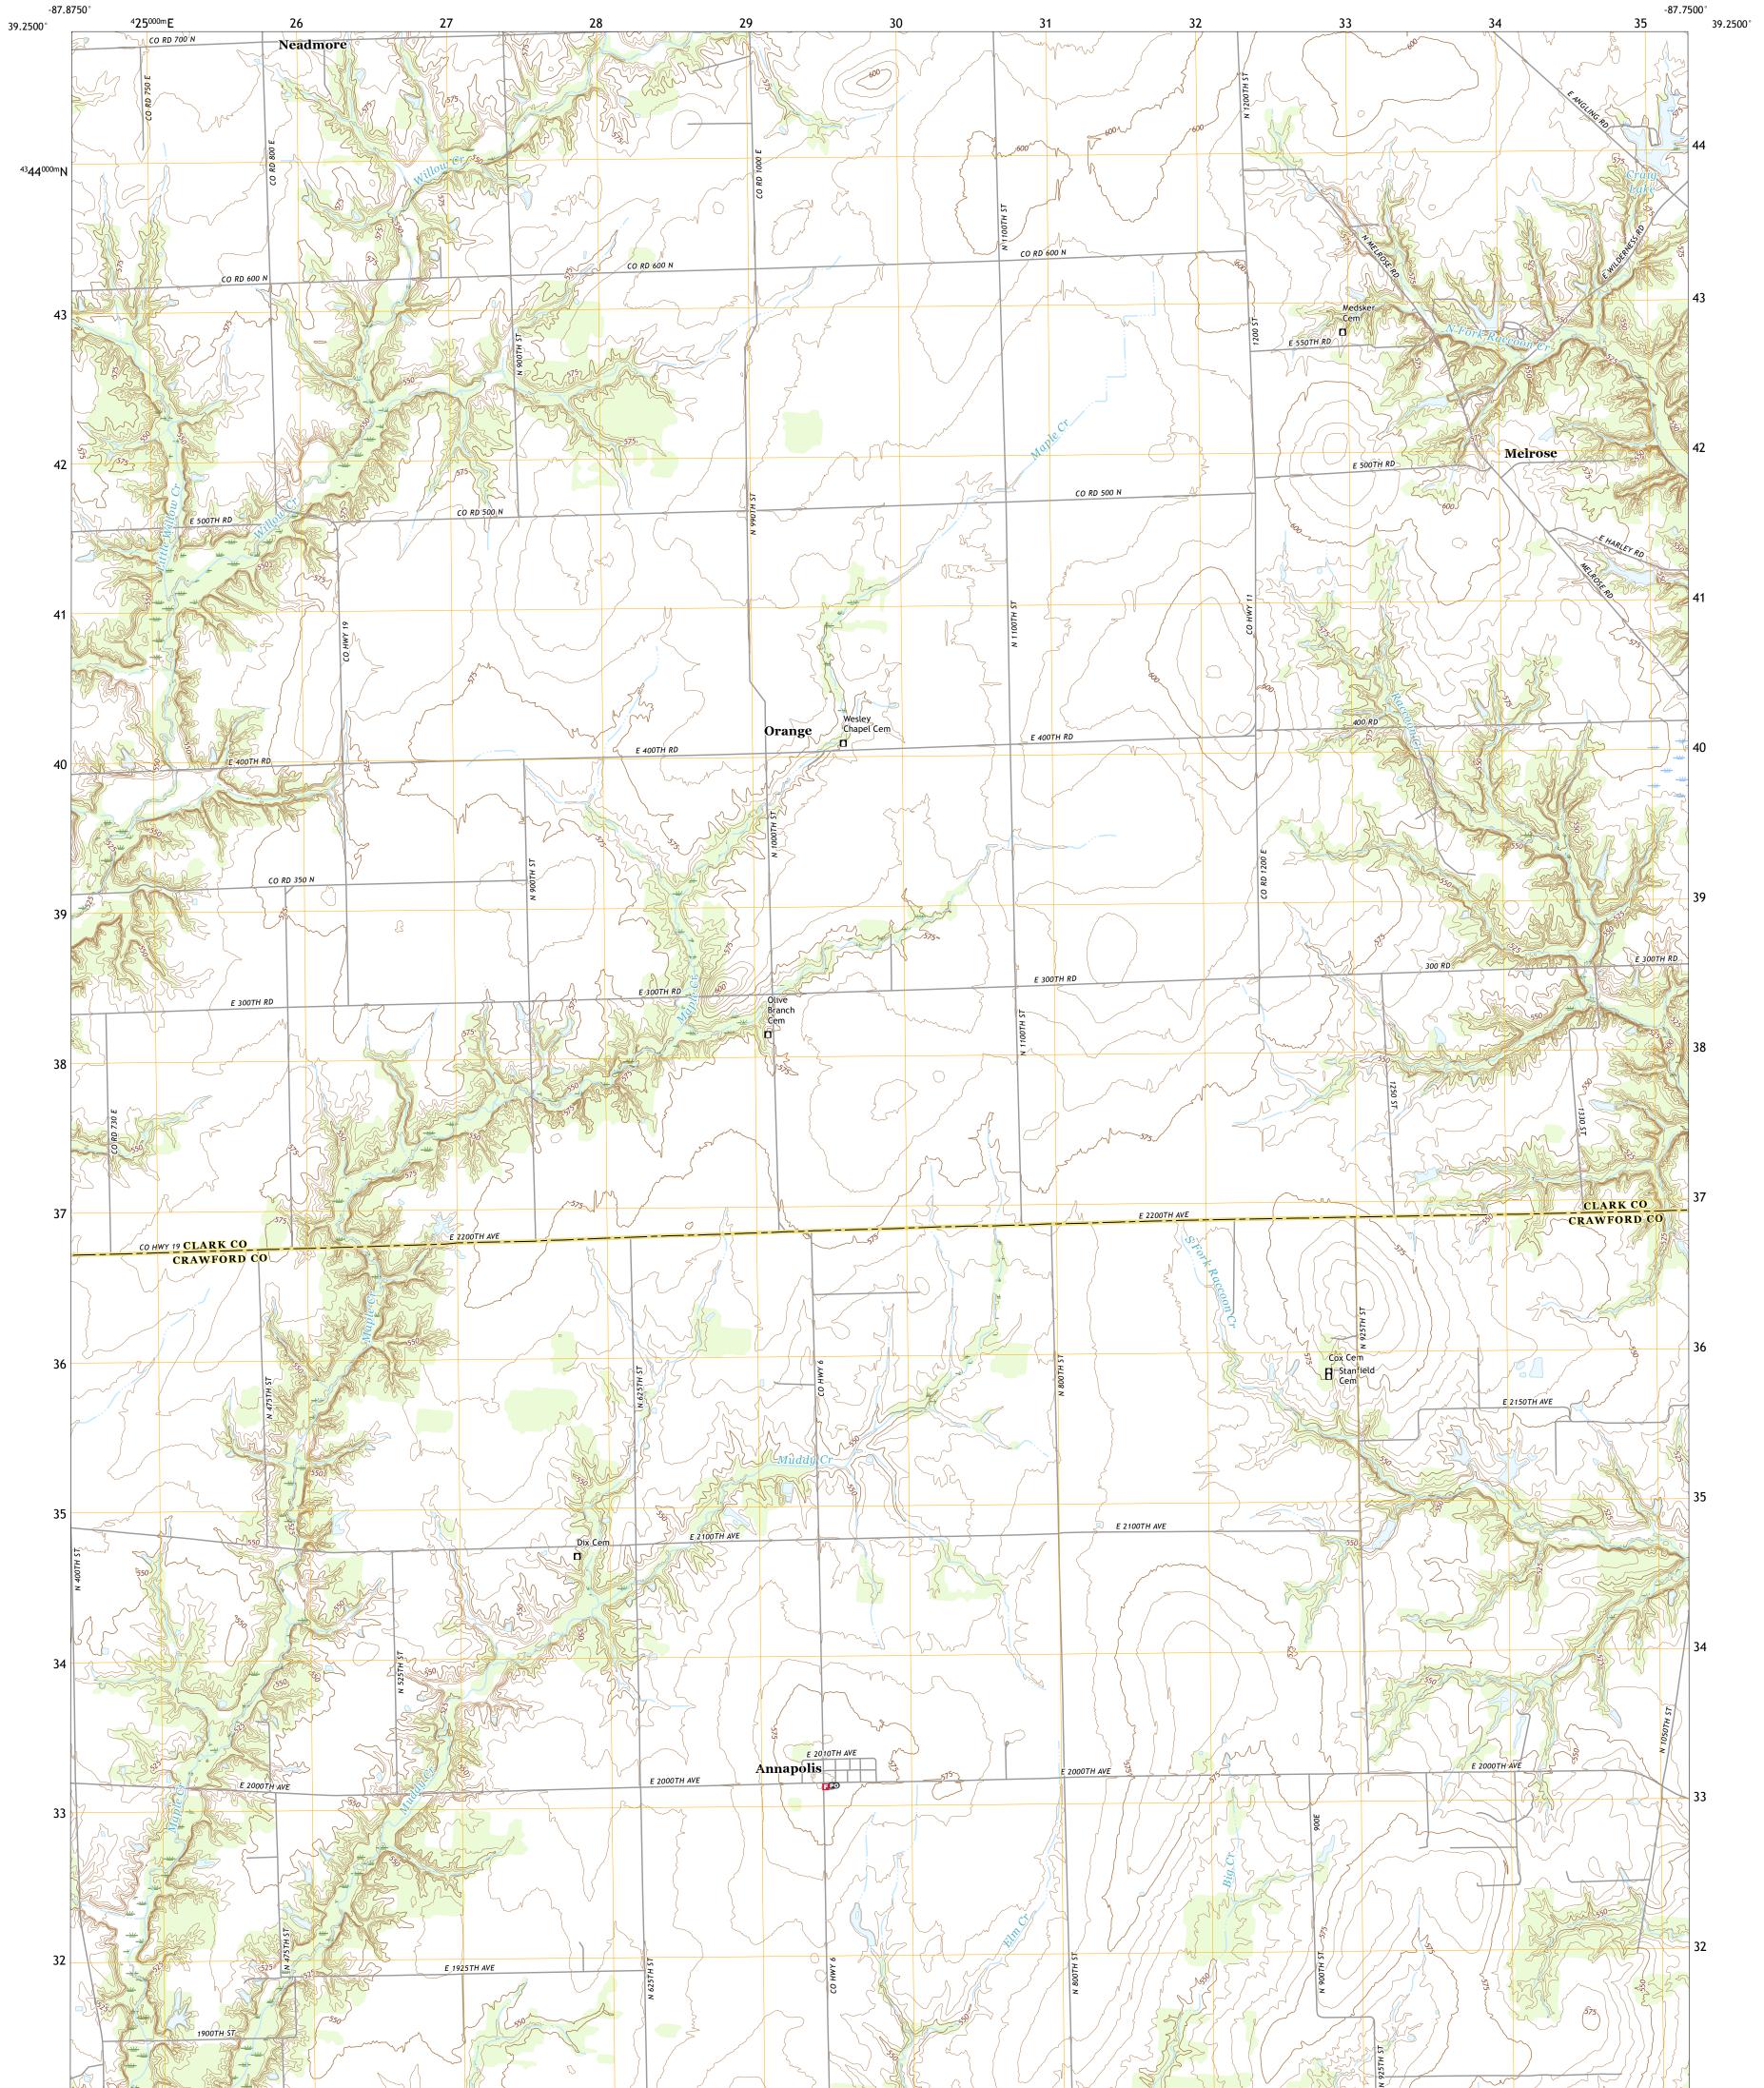

## U.S. DEPARTMENT OF THE INTERIOR U.S. GEOLOGICAL SURVEY

Produced by the United States Geological Survey North American Datum of 1983 (NAD83) World Geodetic System of 1984 (WGS84). Projection and 1 000-meter grid:Universal Transverse Mercator, Zone 16S This map is not a legal document. Boundaries may be generalized for this map scale. Private lands within government reservations may not be shown. Obtain permission before entering private lands.

Imagery.... Roads..... Names..... ......NAIP, August 2015 - October 2015 U.S. Census Bureau, 2017 .....GNIS, 1980 - 2017 

 Names......GNN, 1980 - 2017

 Hydrography.....National Hydrography Dataset, 2006 - 2015

 Contours.....National Elevation Dataset, 2017

 Boundaries.....Multiple sources; see metadata file 2014 - 2016

 Public Land Survey System......BLM, 2017

 Wetlands......FWS National Wetlands Inventory 1985