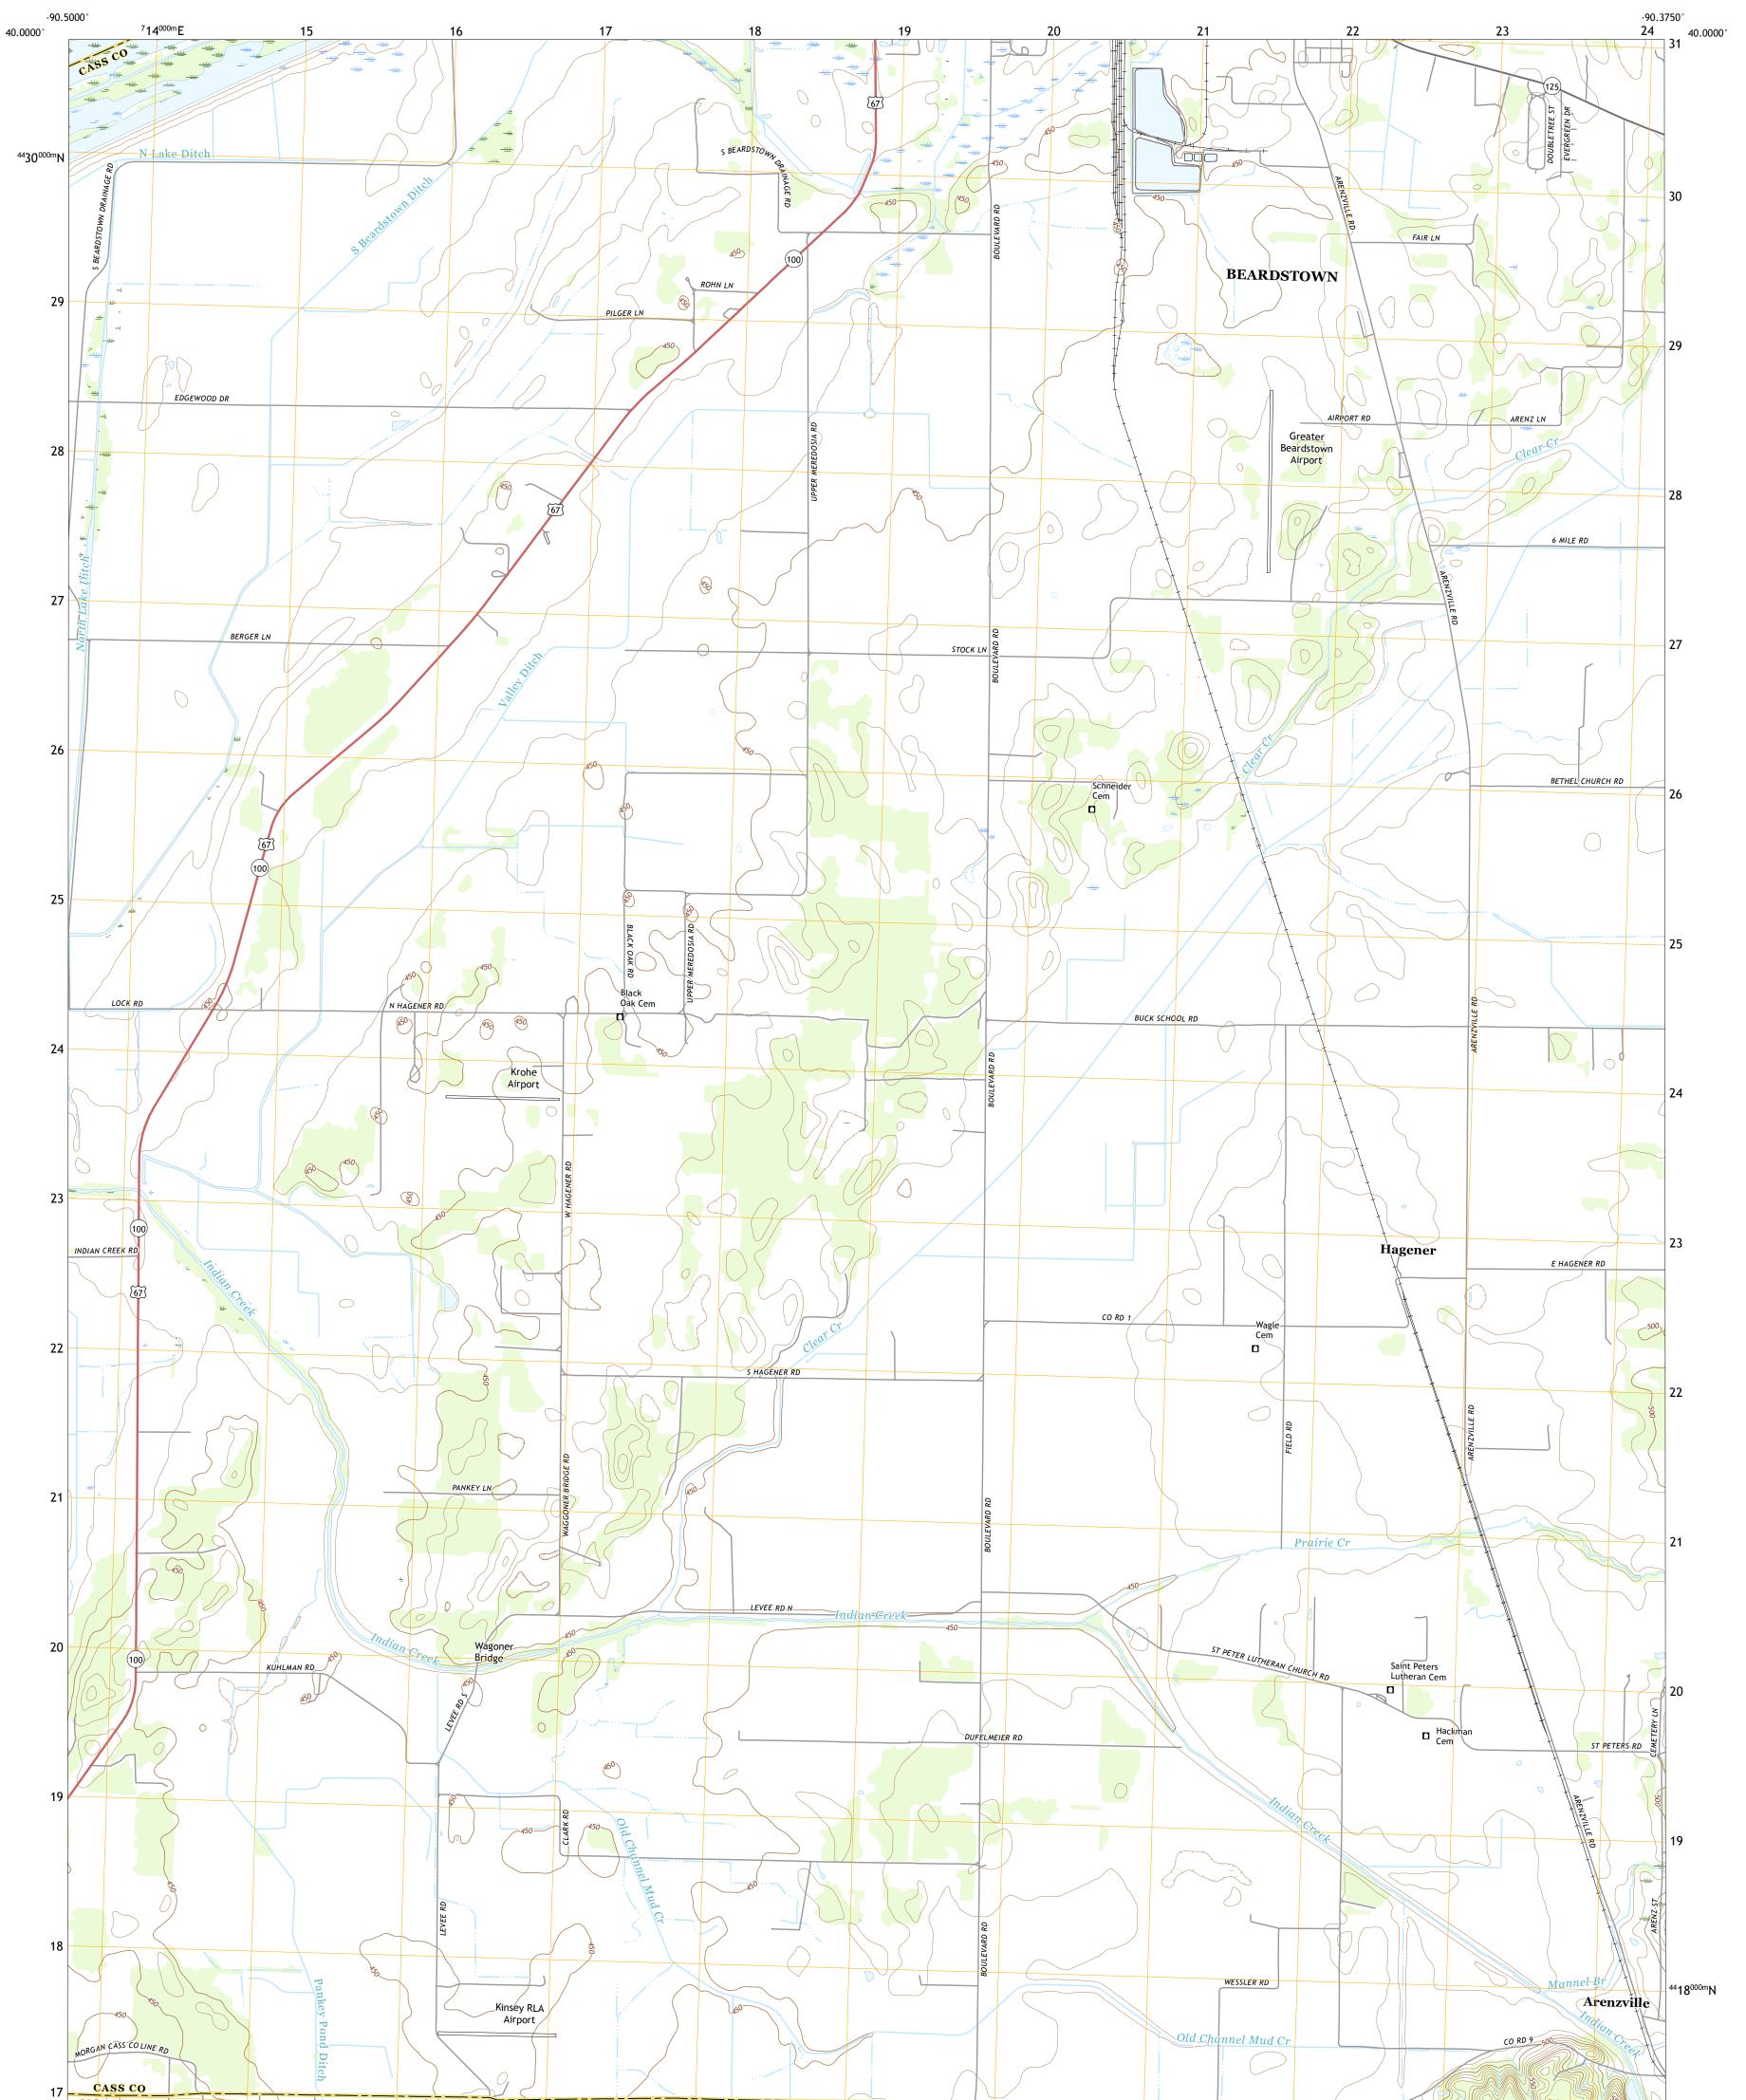

## U.S. DEPARTMENT OF THE INTERIOR U.S. GEOLOGICAL SURVEY

ARENZVILLE WEST QUADRANGLE ILLINOIS 7.5-MINUTE SERIES

Produced by the United States Geological Survey North American Datum of 1983 (NAD83) World Geodetic System of 1984 (WGS84). Projection and 1 000-meter grid:Universal Transverse Mercator, Zone 15S This map is not a legal document. Boundaries may be generalized for this map scale. Private lands within government reservations may not be shown. Obtain permission before entering private lands.

Imagery.... Roads..... Names..... ......NAIP, August 2015 - October 2015 U.S. Census Bureau, 2017 ......GNIS, 1980 - 2016 

State Route