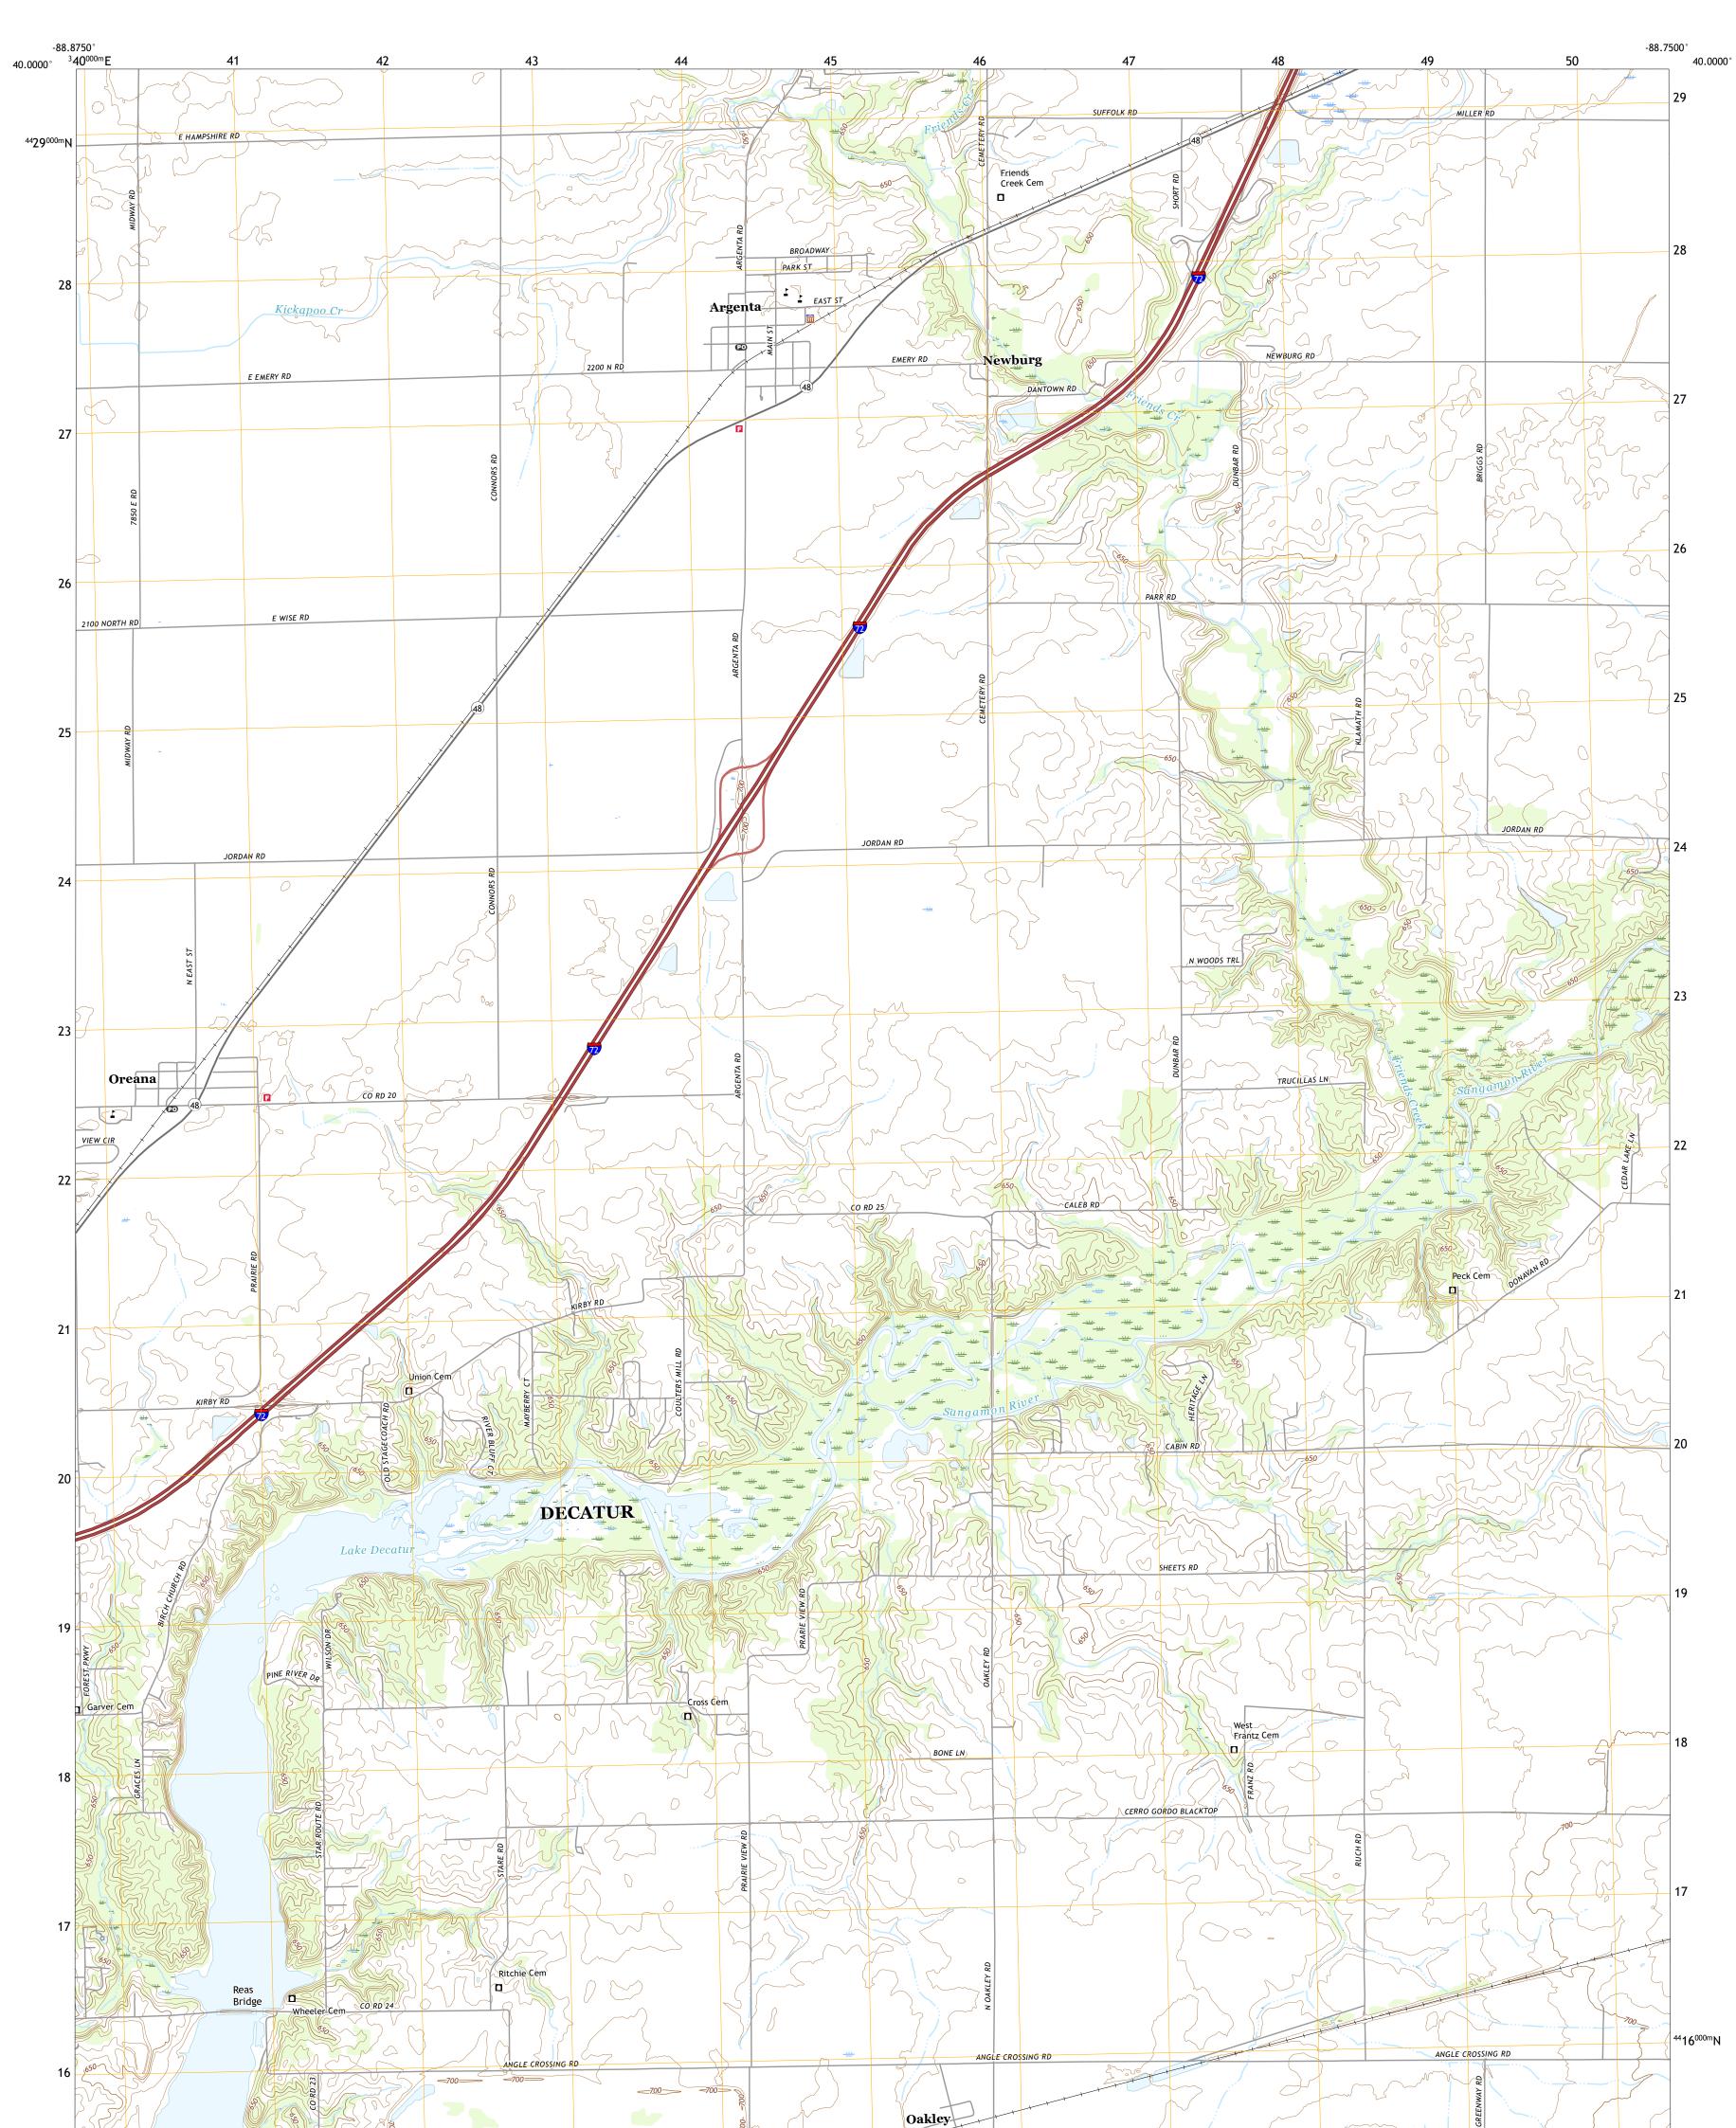

The National Map US Topo

Produced by the United States Geological Survey North American Datum of 1983 (NAD83) World Geodetic System of 1984 (WGS84). Projection and 1 000-meter grid:Universal Transverse Mercator, Zone 16S This map is not a legal document. Boundaries may be generalized for this map scale. Private lands within government reservations may not be shown. Obtain permission before entering private lands.

2021

ARGENTA QUADRANGLE ILLINOIS - MACON COUNTY

7.5-MINUTE SERIES