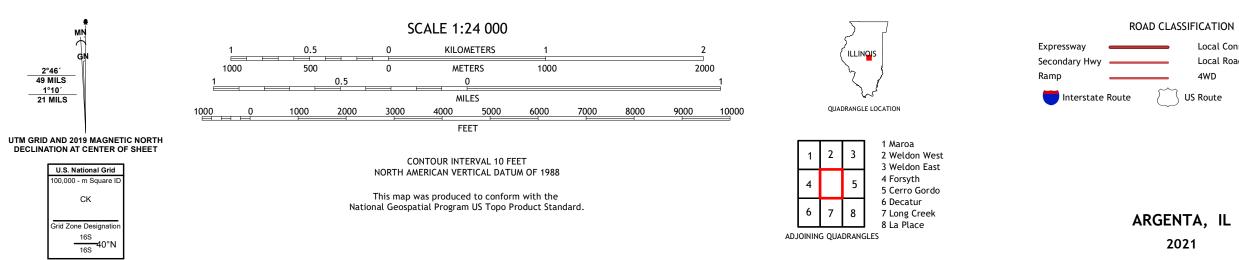

Science for a changing world

U.S. DEPARTMENT OF THE INTERIOR U.S. GEOLOGICAL SURVEY

2°46′ 49 MILS

Local Connector

\_\_\_\_

State Route

Local Road

4WD

2021

ARGENTA QUADRANGLE ILLINOIS - MACON COUNTY

7.5-MINUTE SERIES