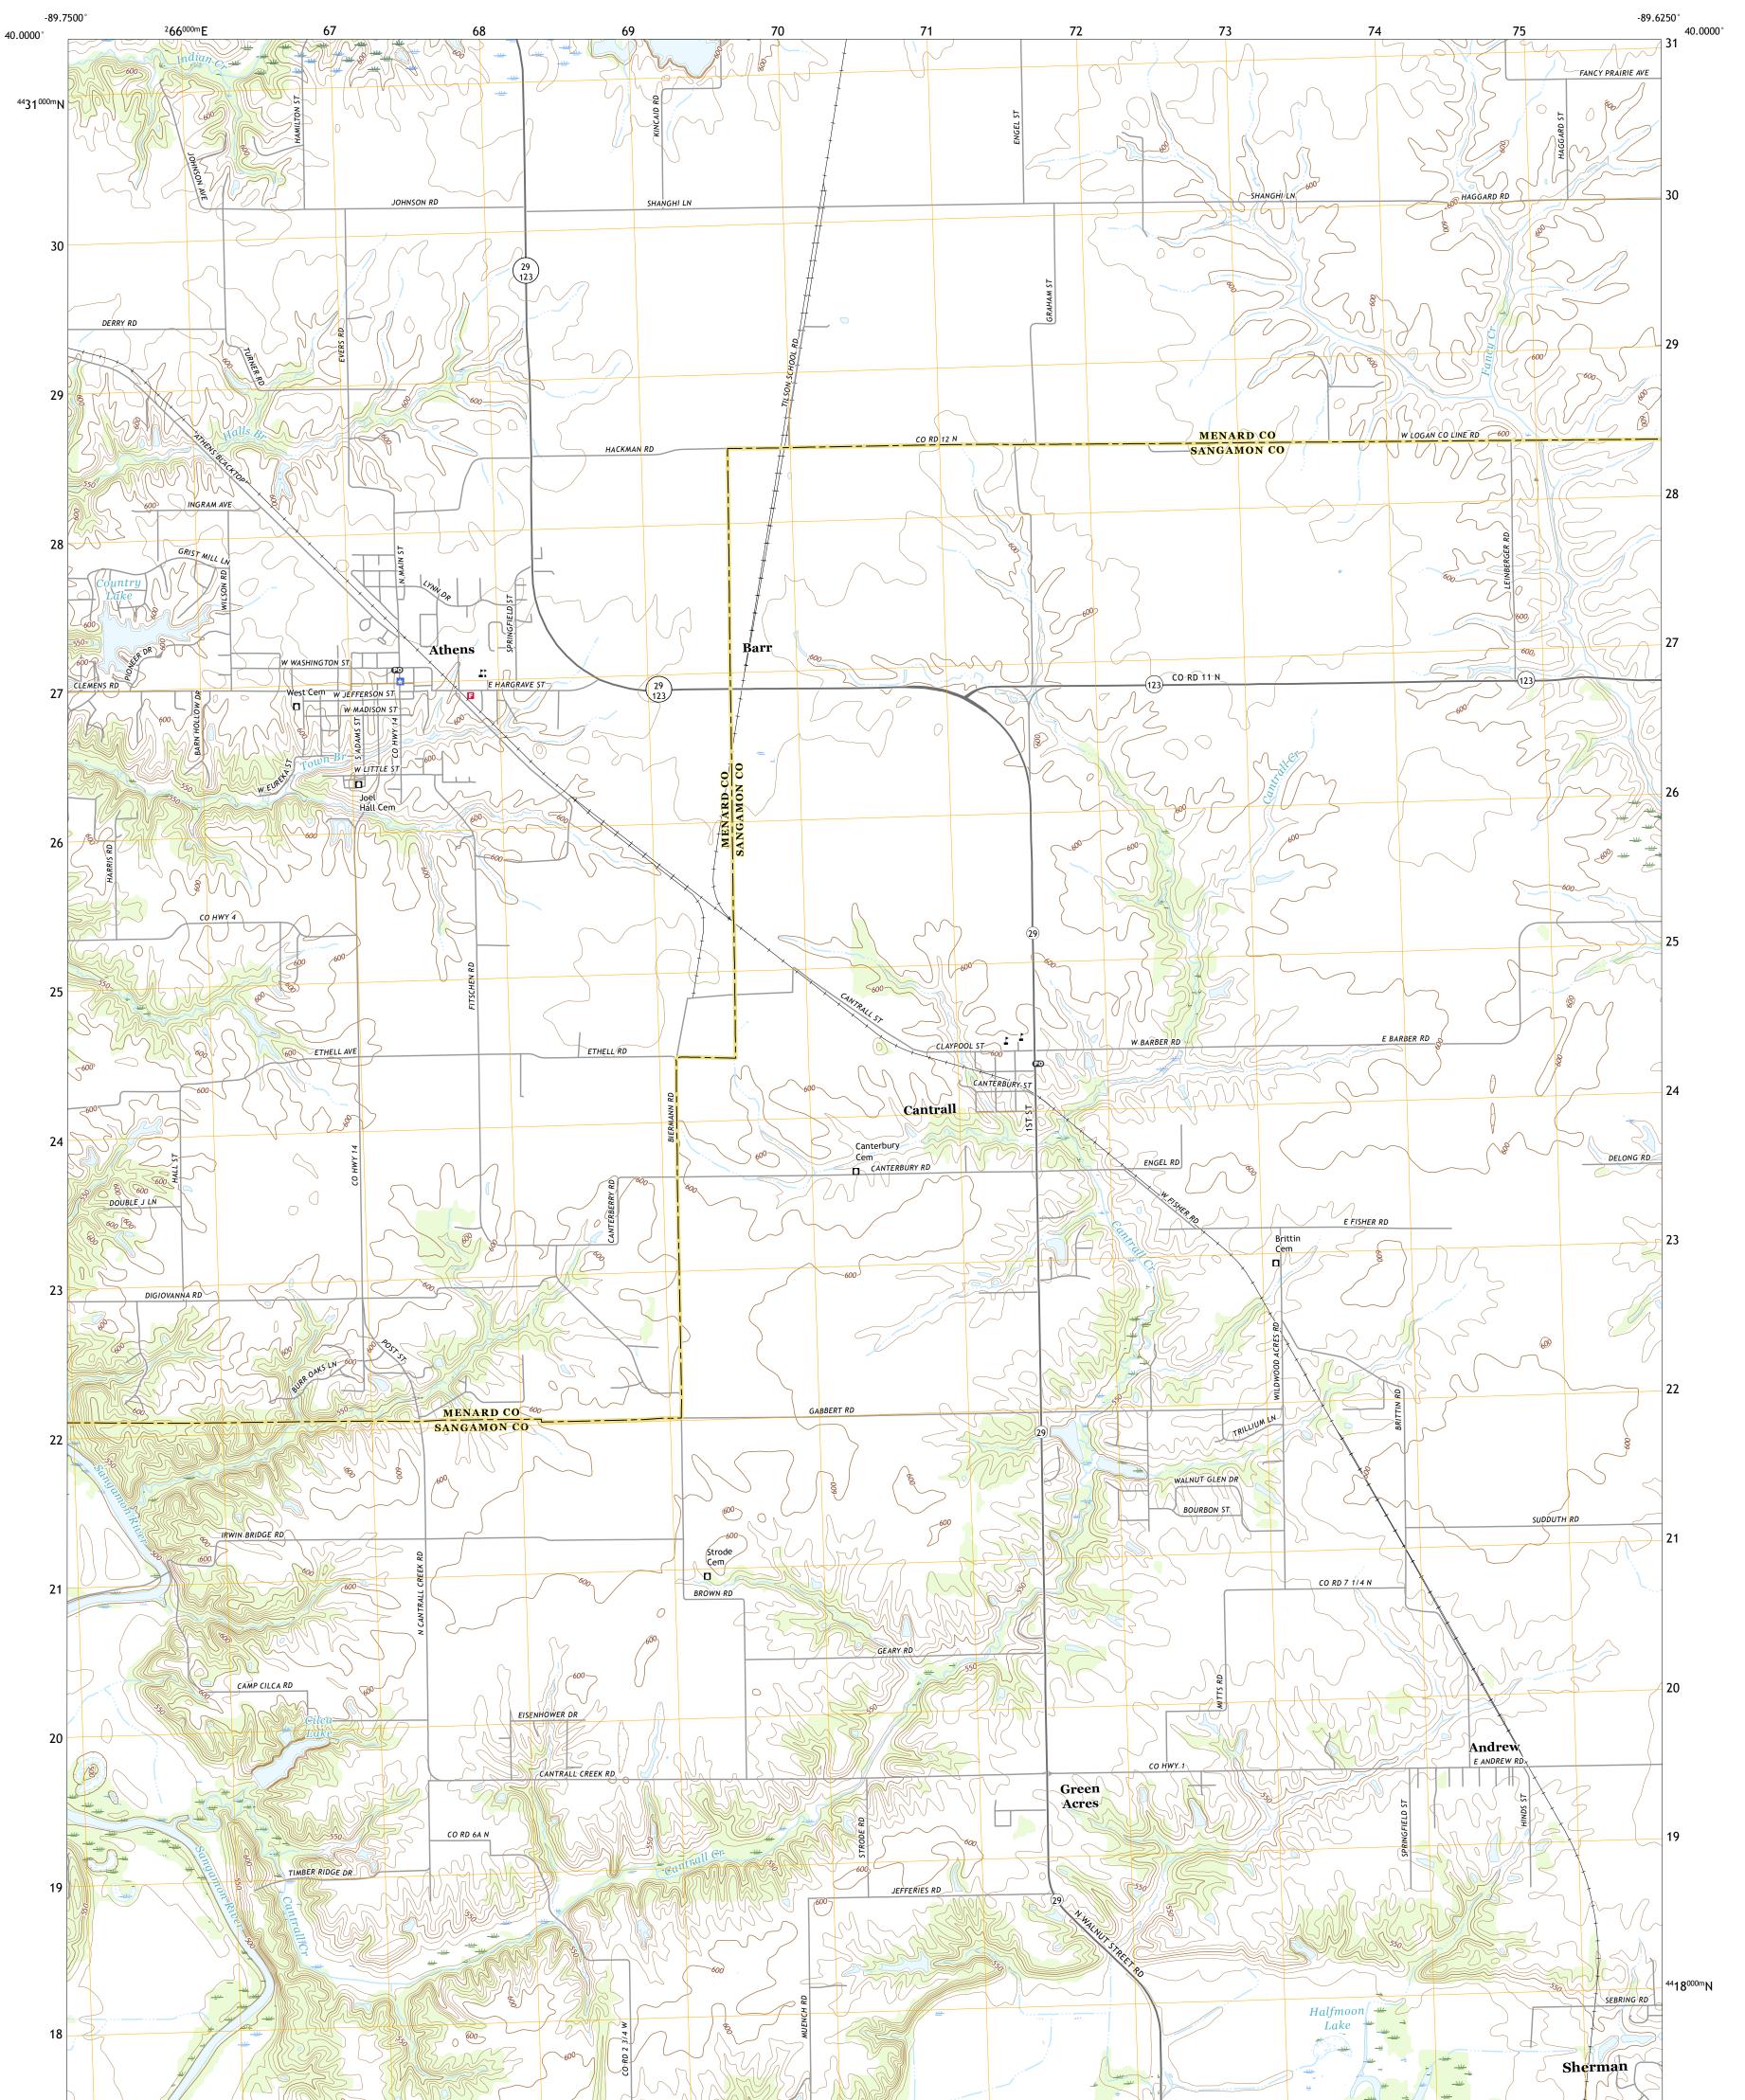

## U.S. DEPARTMENT OF THE INTERIOR U.S. GEOLOGICAL SURVEY

ATHENS QUADRANGLE ILLINOIS 7.5-MINUTE SERIES

Produced by the United States Geological Survey North American Datum of 1983 (NAD83) World Geodetic System of 1984 (WGS84). Projection and 1 000-meter grid:Universal Transverse Mercator, Zone 165 This map is not a legal document. Boundaries may be generalized for this map scale. Private lands within government reservations may not be shown. Obtain permission before entering private lands.

Imagery.... Roads..... Names..... ..........NAIP, August 2015 - October 2015 U.S. Census Bureau, 2017 ......GNIS, 1980 - 2017 .... 

\_\_\_\_

State Route