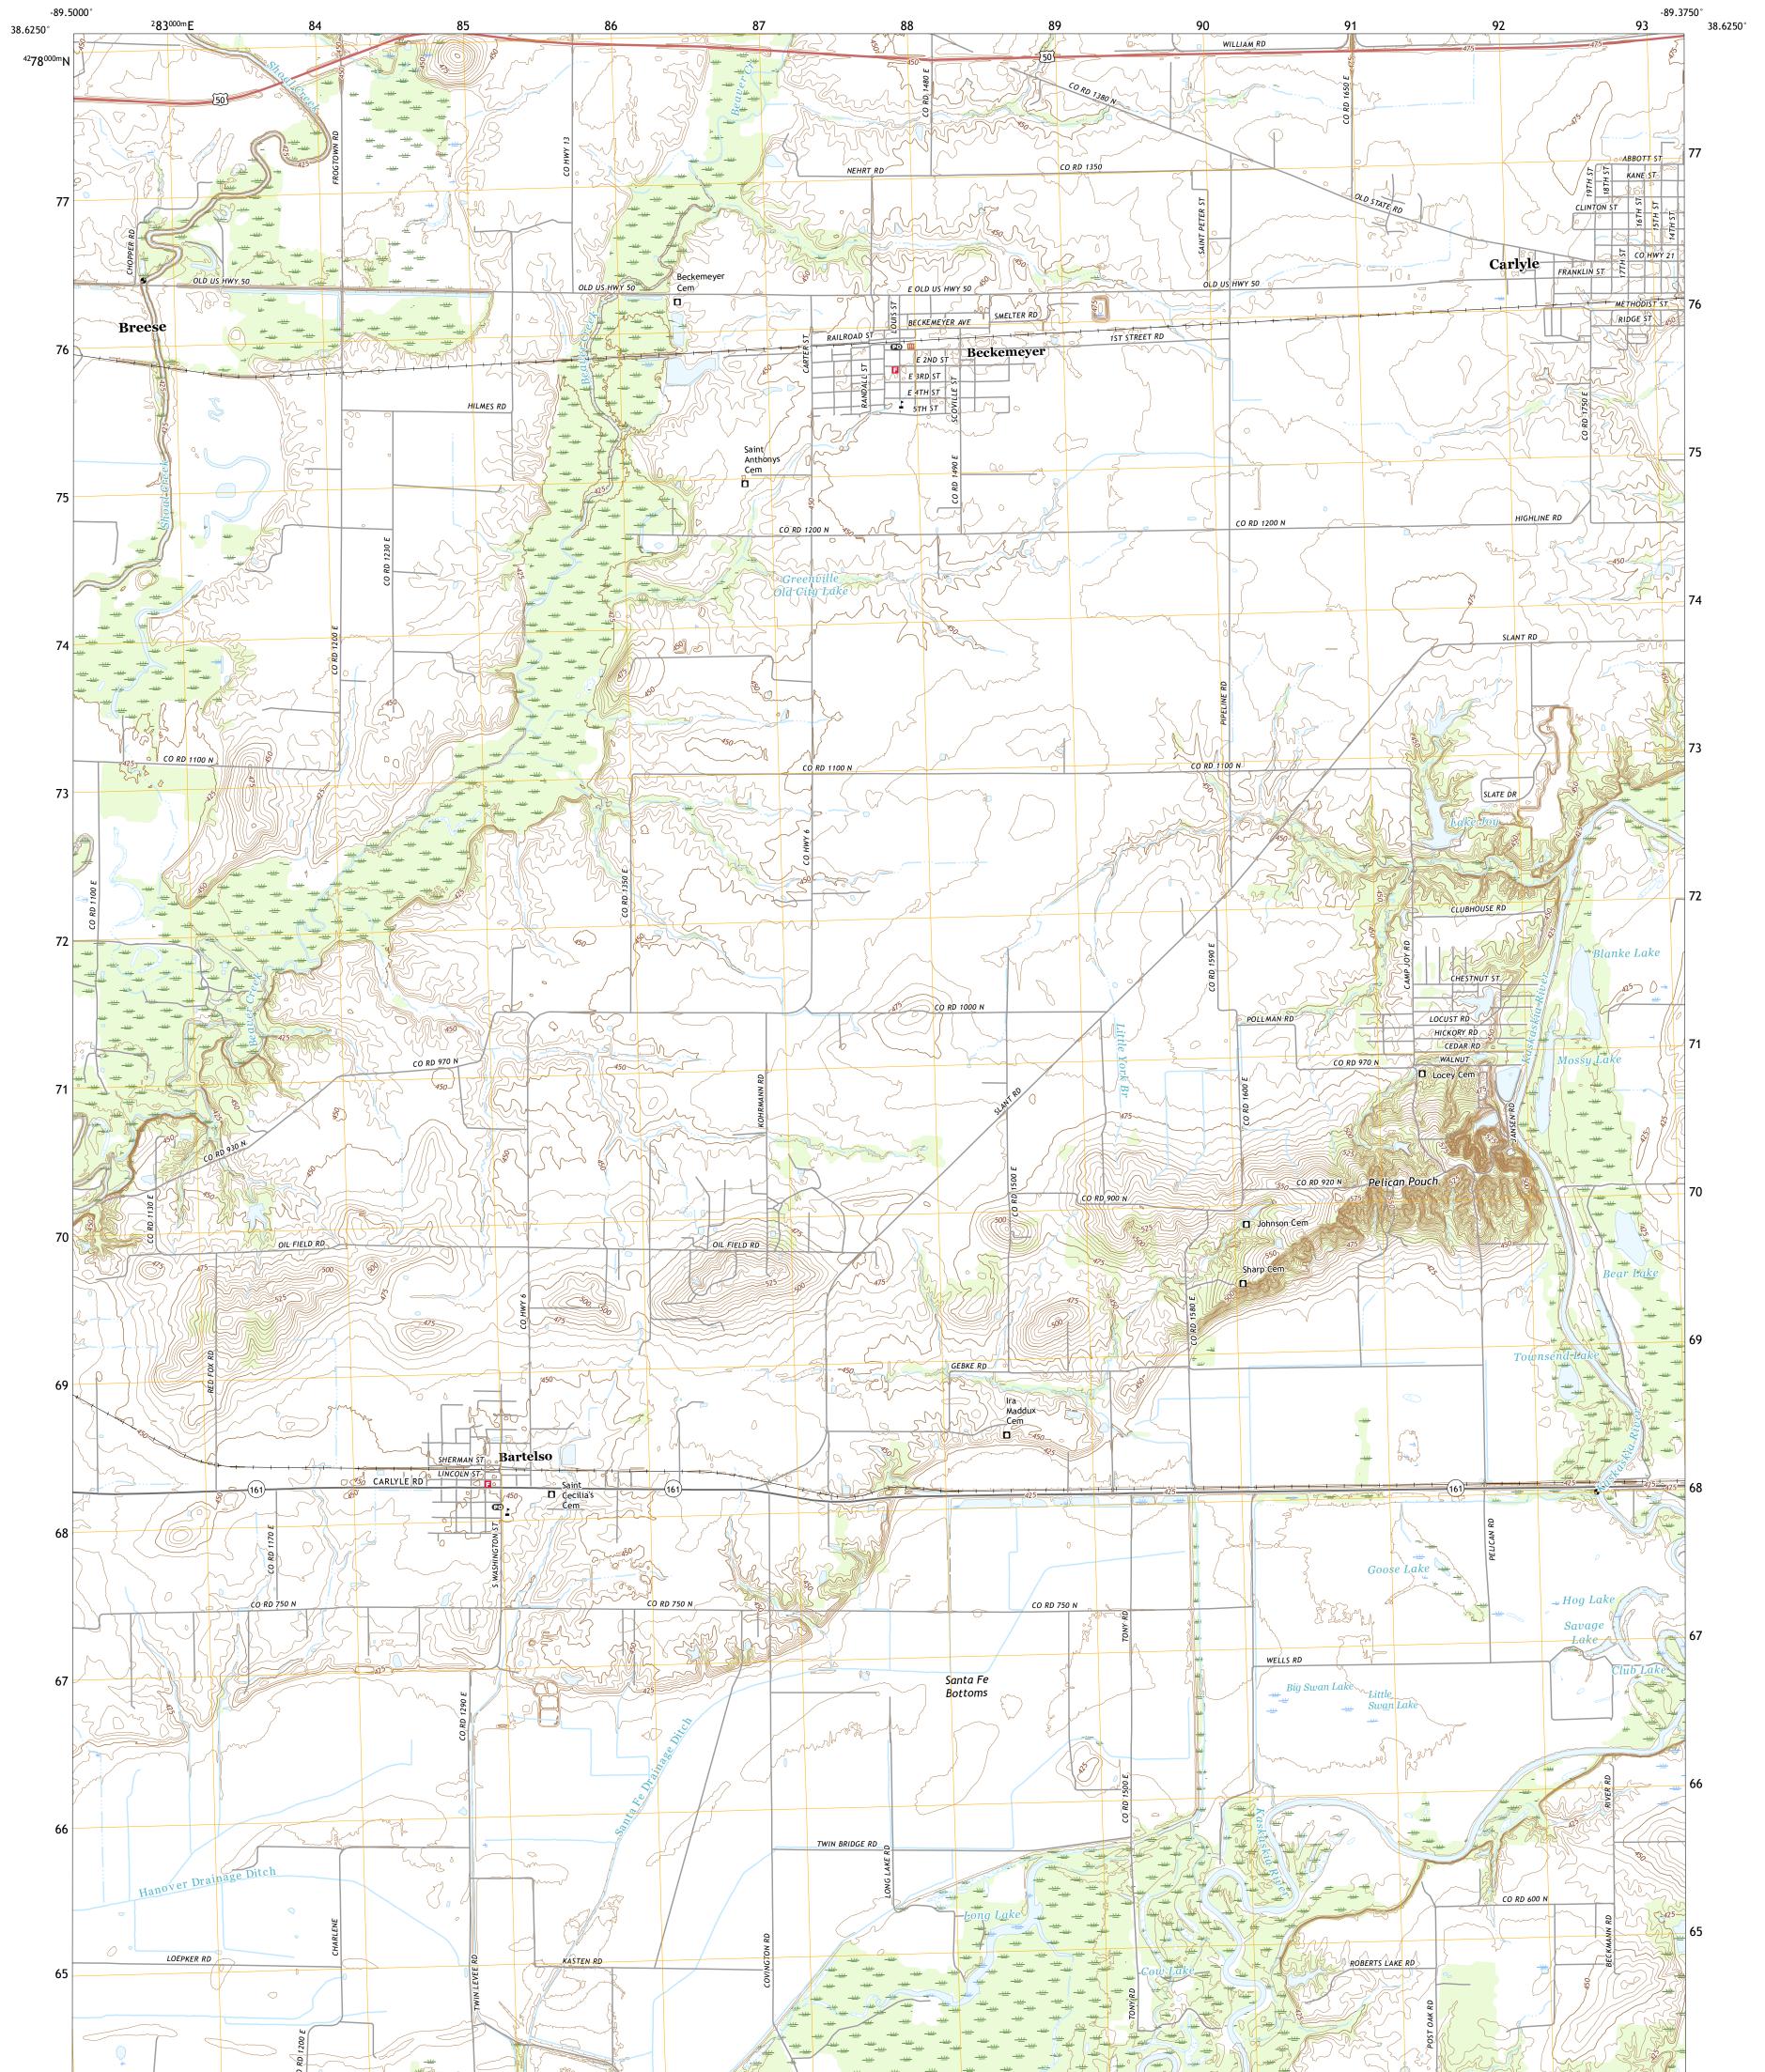

Science for a changing world

BECKEMEYER QUADRANGLE ILLINOIS - CLINTON COUNTY 7.5-MINUTE SERIES

Produced by the United States Geological Survey North American Datum of 1983 (NAD83) World Geodetic System of 1984 (WGS84). Projection and 1 000-meter grid: Universal Transverse Mercator, Zone 16S This map is not a legal document. Boundaries may be generalized for this map scale. Private lands within government reservations may not be shown. Obtain permission before entering private lands.