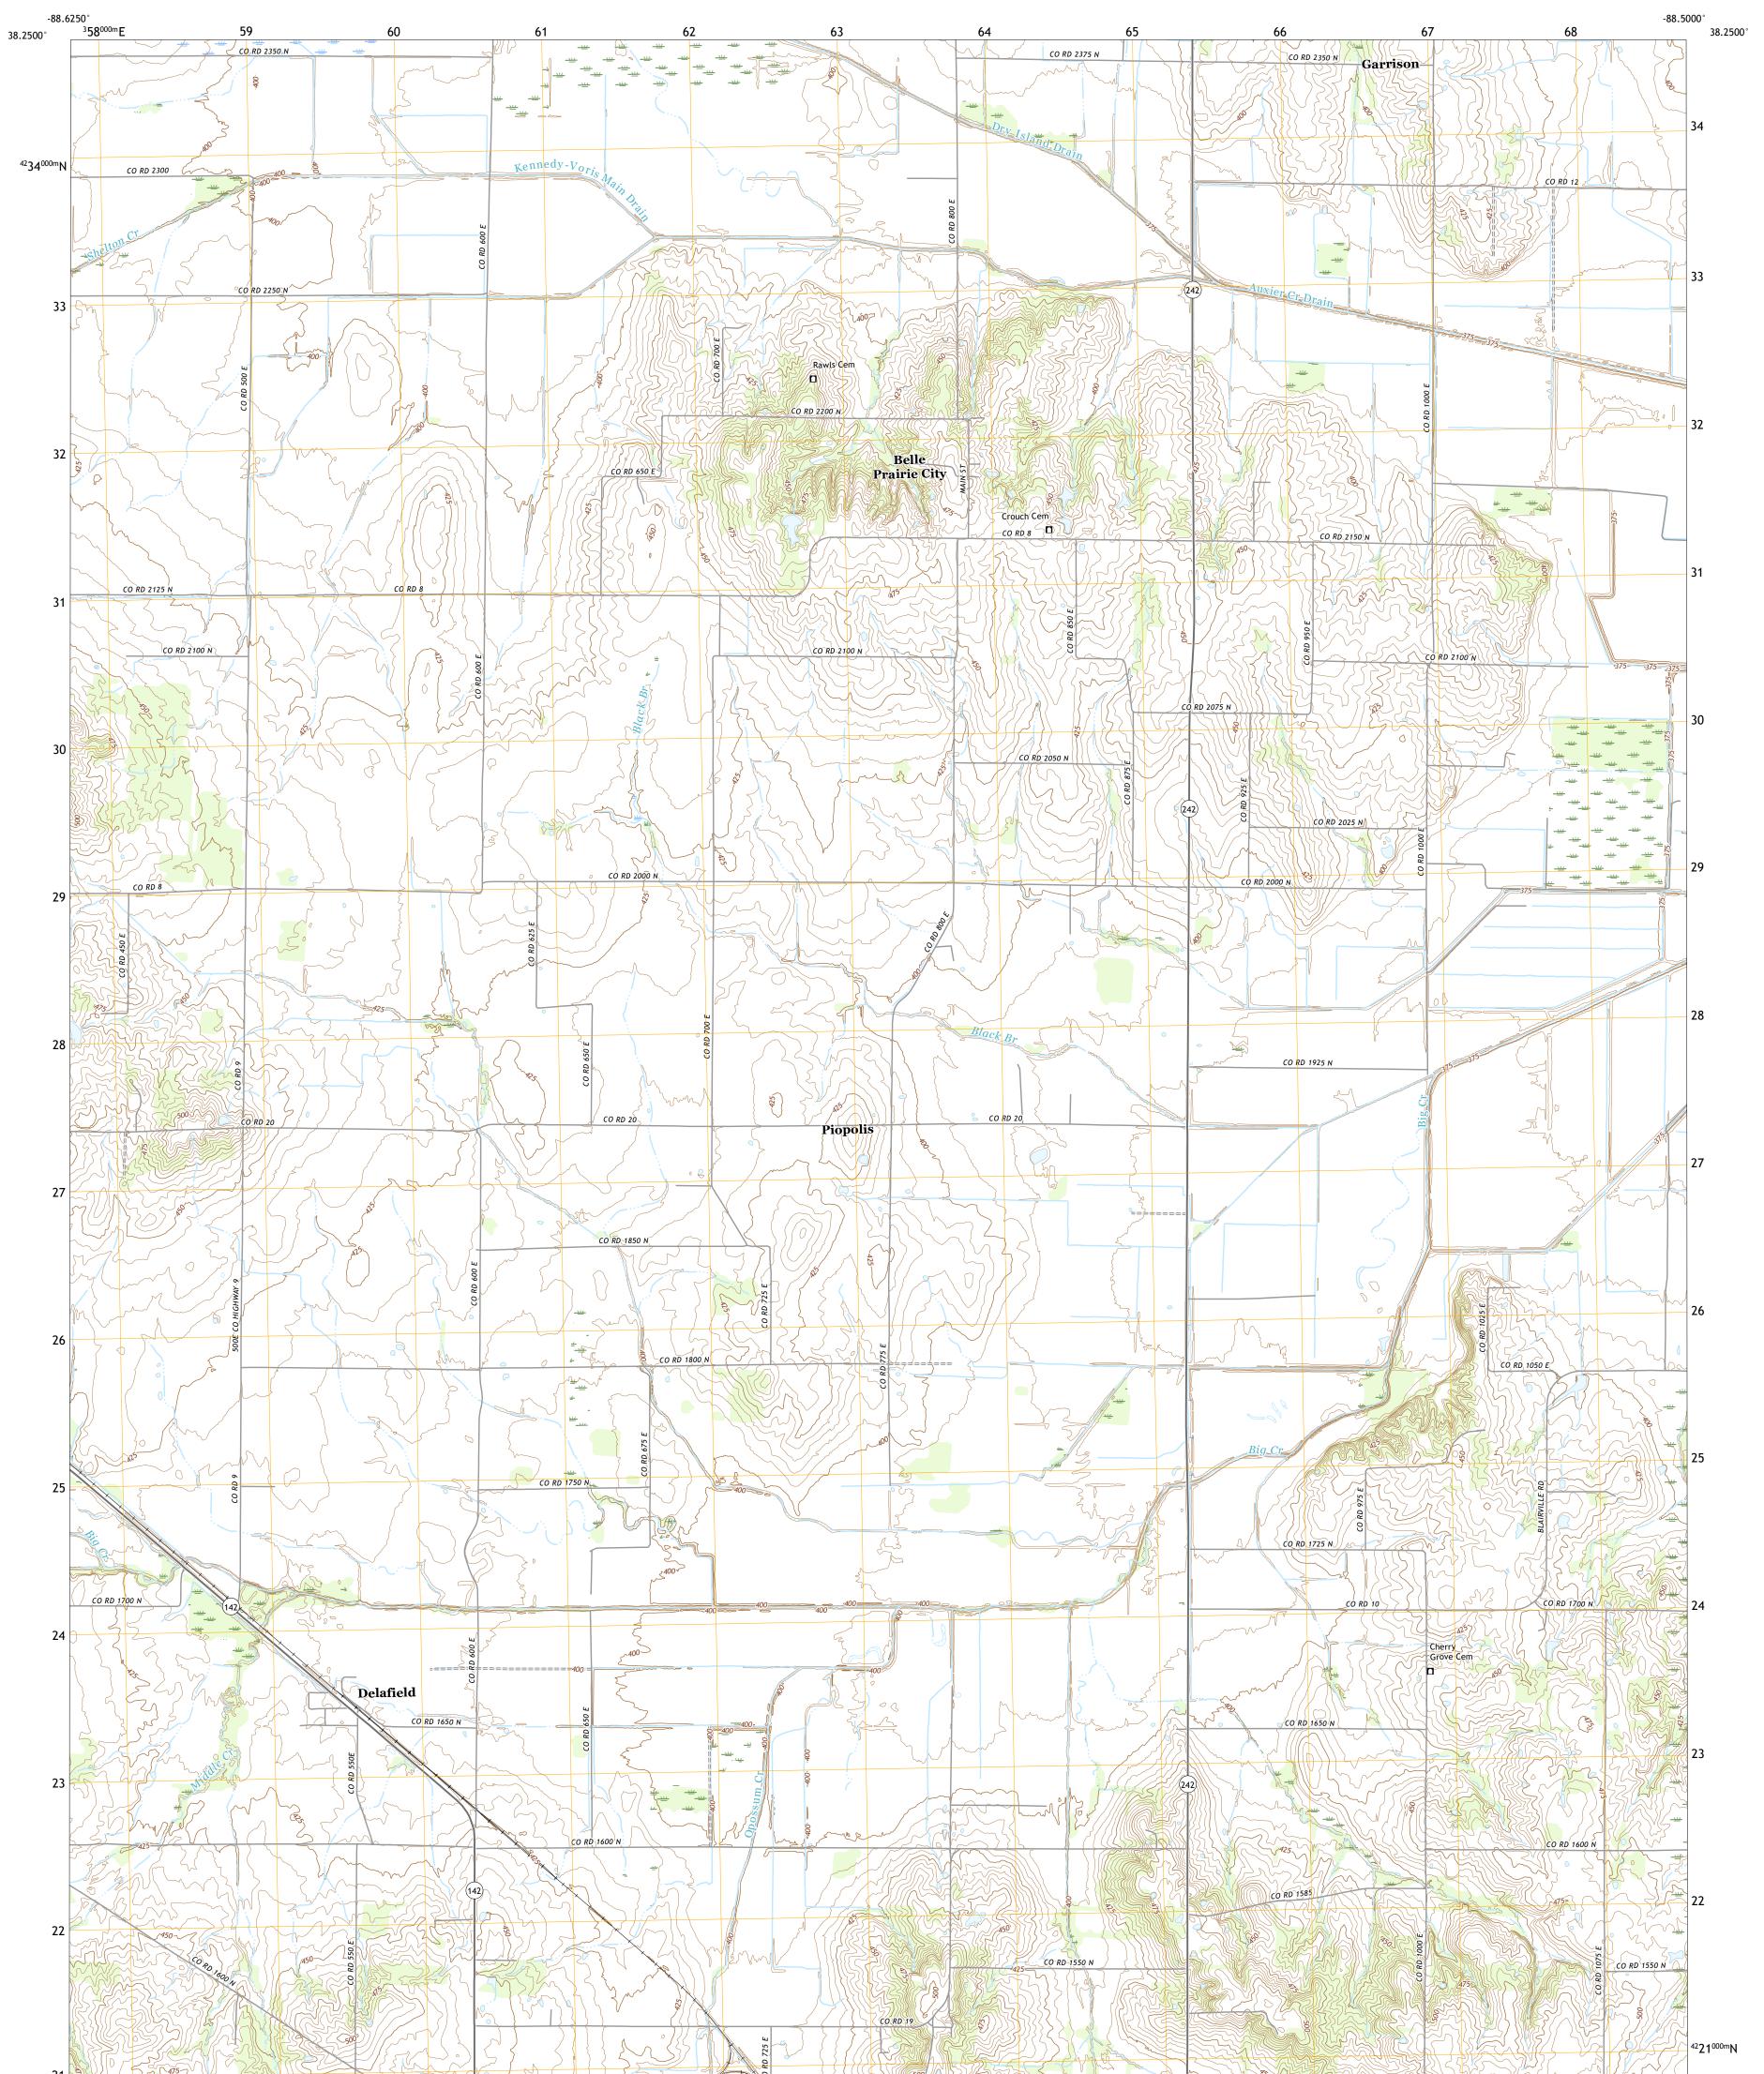

## BELLE PRAIRIE CITY QUADRANGLE ILLINOIS - HAMILTON COUNTY 7.5-MINUTE SERIES

Produced by the United States Geological Survey North American Datum of 1983 (NAD83) World Geodetic System of 1984 (WGS84). Projection and 1 000-meter grid:Universal Transverse Mercator, Zone 16S This map is not a legal document. Boundaries may be generalized for this map scale. Private lands within government reservations may not be shown. Obtain permission before entering private lands.