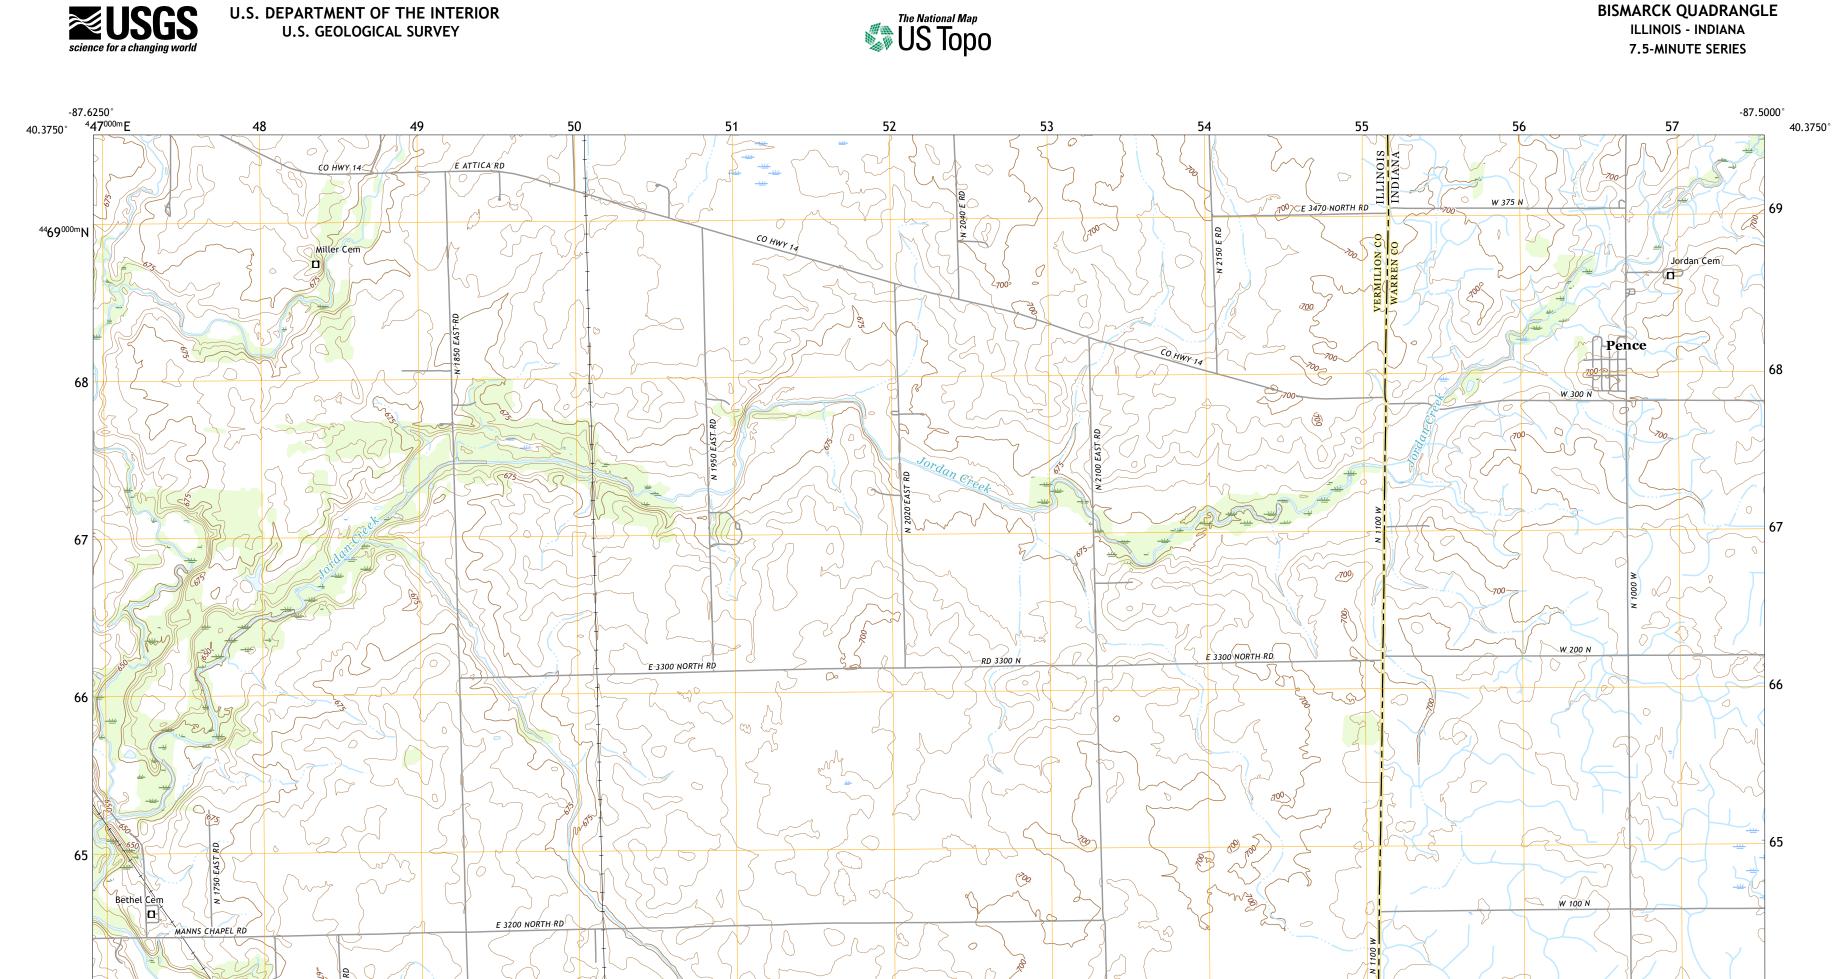

\_RD 3150 N

BISMARCK QUADRANGLE ILLINOIS - INDIANA 7.5-MINUTE SERIES

64

U.S. DEPARTMENT OF THE INTERIOR U.S. GEOLOGICAL SURVEY

Produced by the United States Geological Survey North American Datum of 1983 (NAD83) World Geodetic System of 1984 (WGS84). Projection and 1 000-meter grid:Universal Transverse Mercator, Zone 16T This map is not a legal document. Boundaries may be generalized for this map scale. Private lands within government reservations may not be shown. Obtain permission before entering private lands.