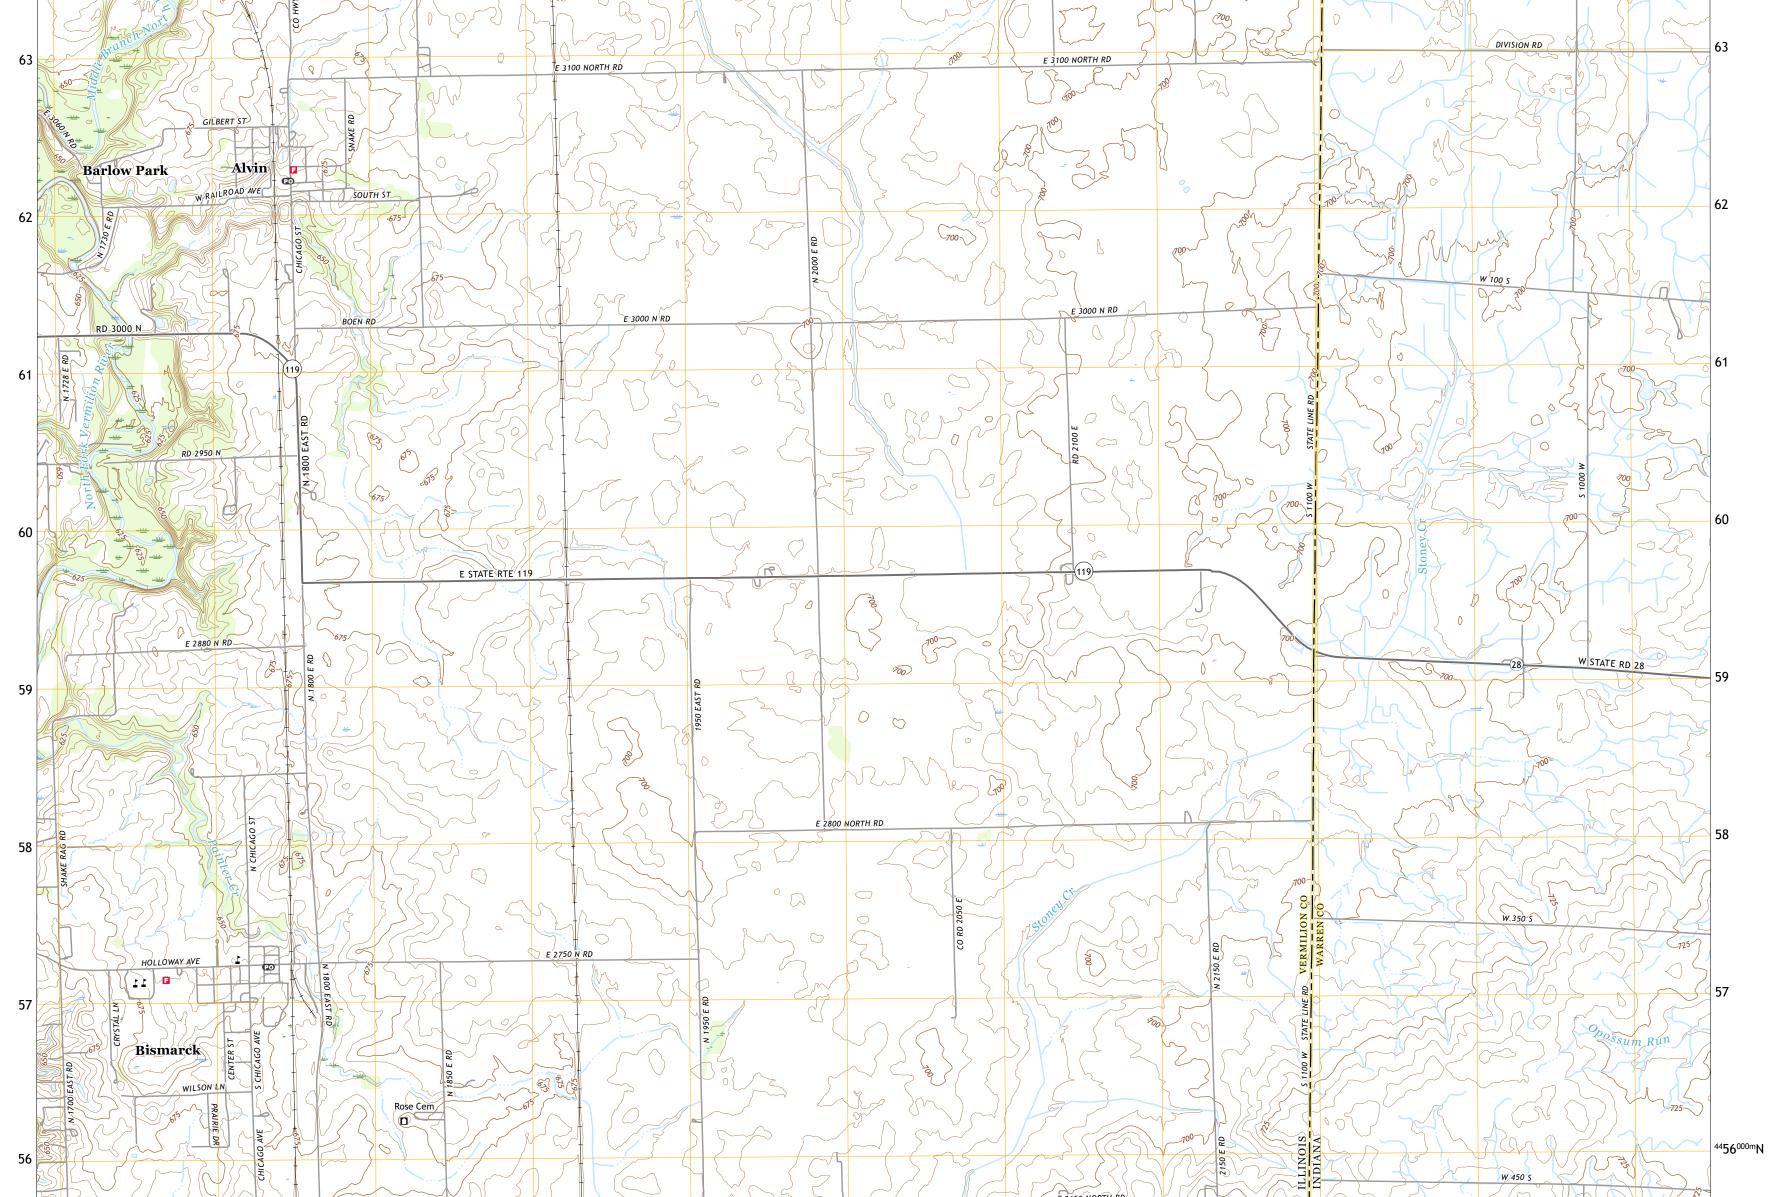

\_RD 3150 N

BISMARCK QUADRANGLE ILLINOIS - INDIANA 7.5-MINUTE SERIES

64

U.S. DEPARTMENT OF THE INTERIOR U.S. GEOLOGICAL SURVEY

Produced by the United States Geological Survey North American Datum of 1983 (NAD83) World Geodetic System of 1984 (WGS84). Projection and 1 000-meter grid:Universal Transverse Mercator, Zone 16T This map is not a legal document. Boundaries may be generalized for this map scale. Private lands within government reservations may not be shown. Obtain permission before entering private lands.