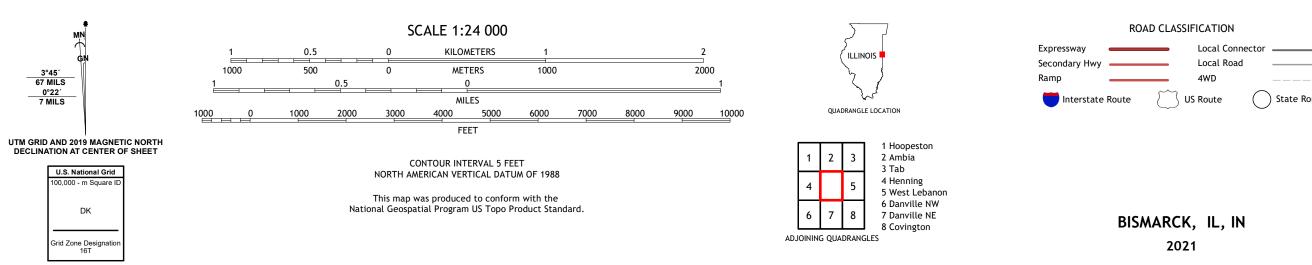

\_RD 3150 N

BISMARCK QUADRANGLE ILLINOIS - INDIANA 7.5-MINUTE SERIES

64

U.S. DEPARTMENT OF THE INTERIOR U.S. GEOLOGICAL SURVEY

Produced by the United States Geological Survey North American Datum of 1983 (NAD83) World Geodetic System of 1984 (WGS84). Projection and 1 000-meter grid:Universal Transverse Mercator, Zone 16T This map is not a legal document. Boundaries may be generalized for this map scale. Private lands within government reservations may not be shown. Obtain permission before entering private lands.

## NSN. 7643016365030 NGA REF NO. US GS X 24 K 4 0 2 9

\_\_\_\_

State Route