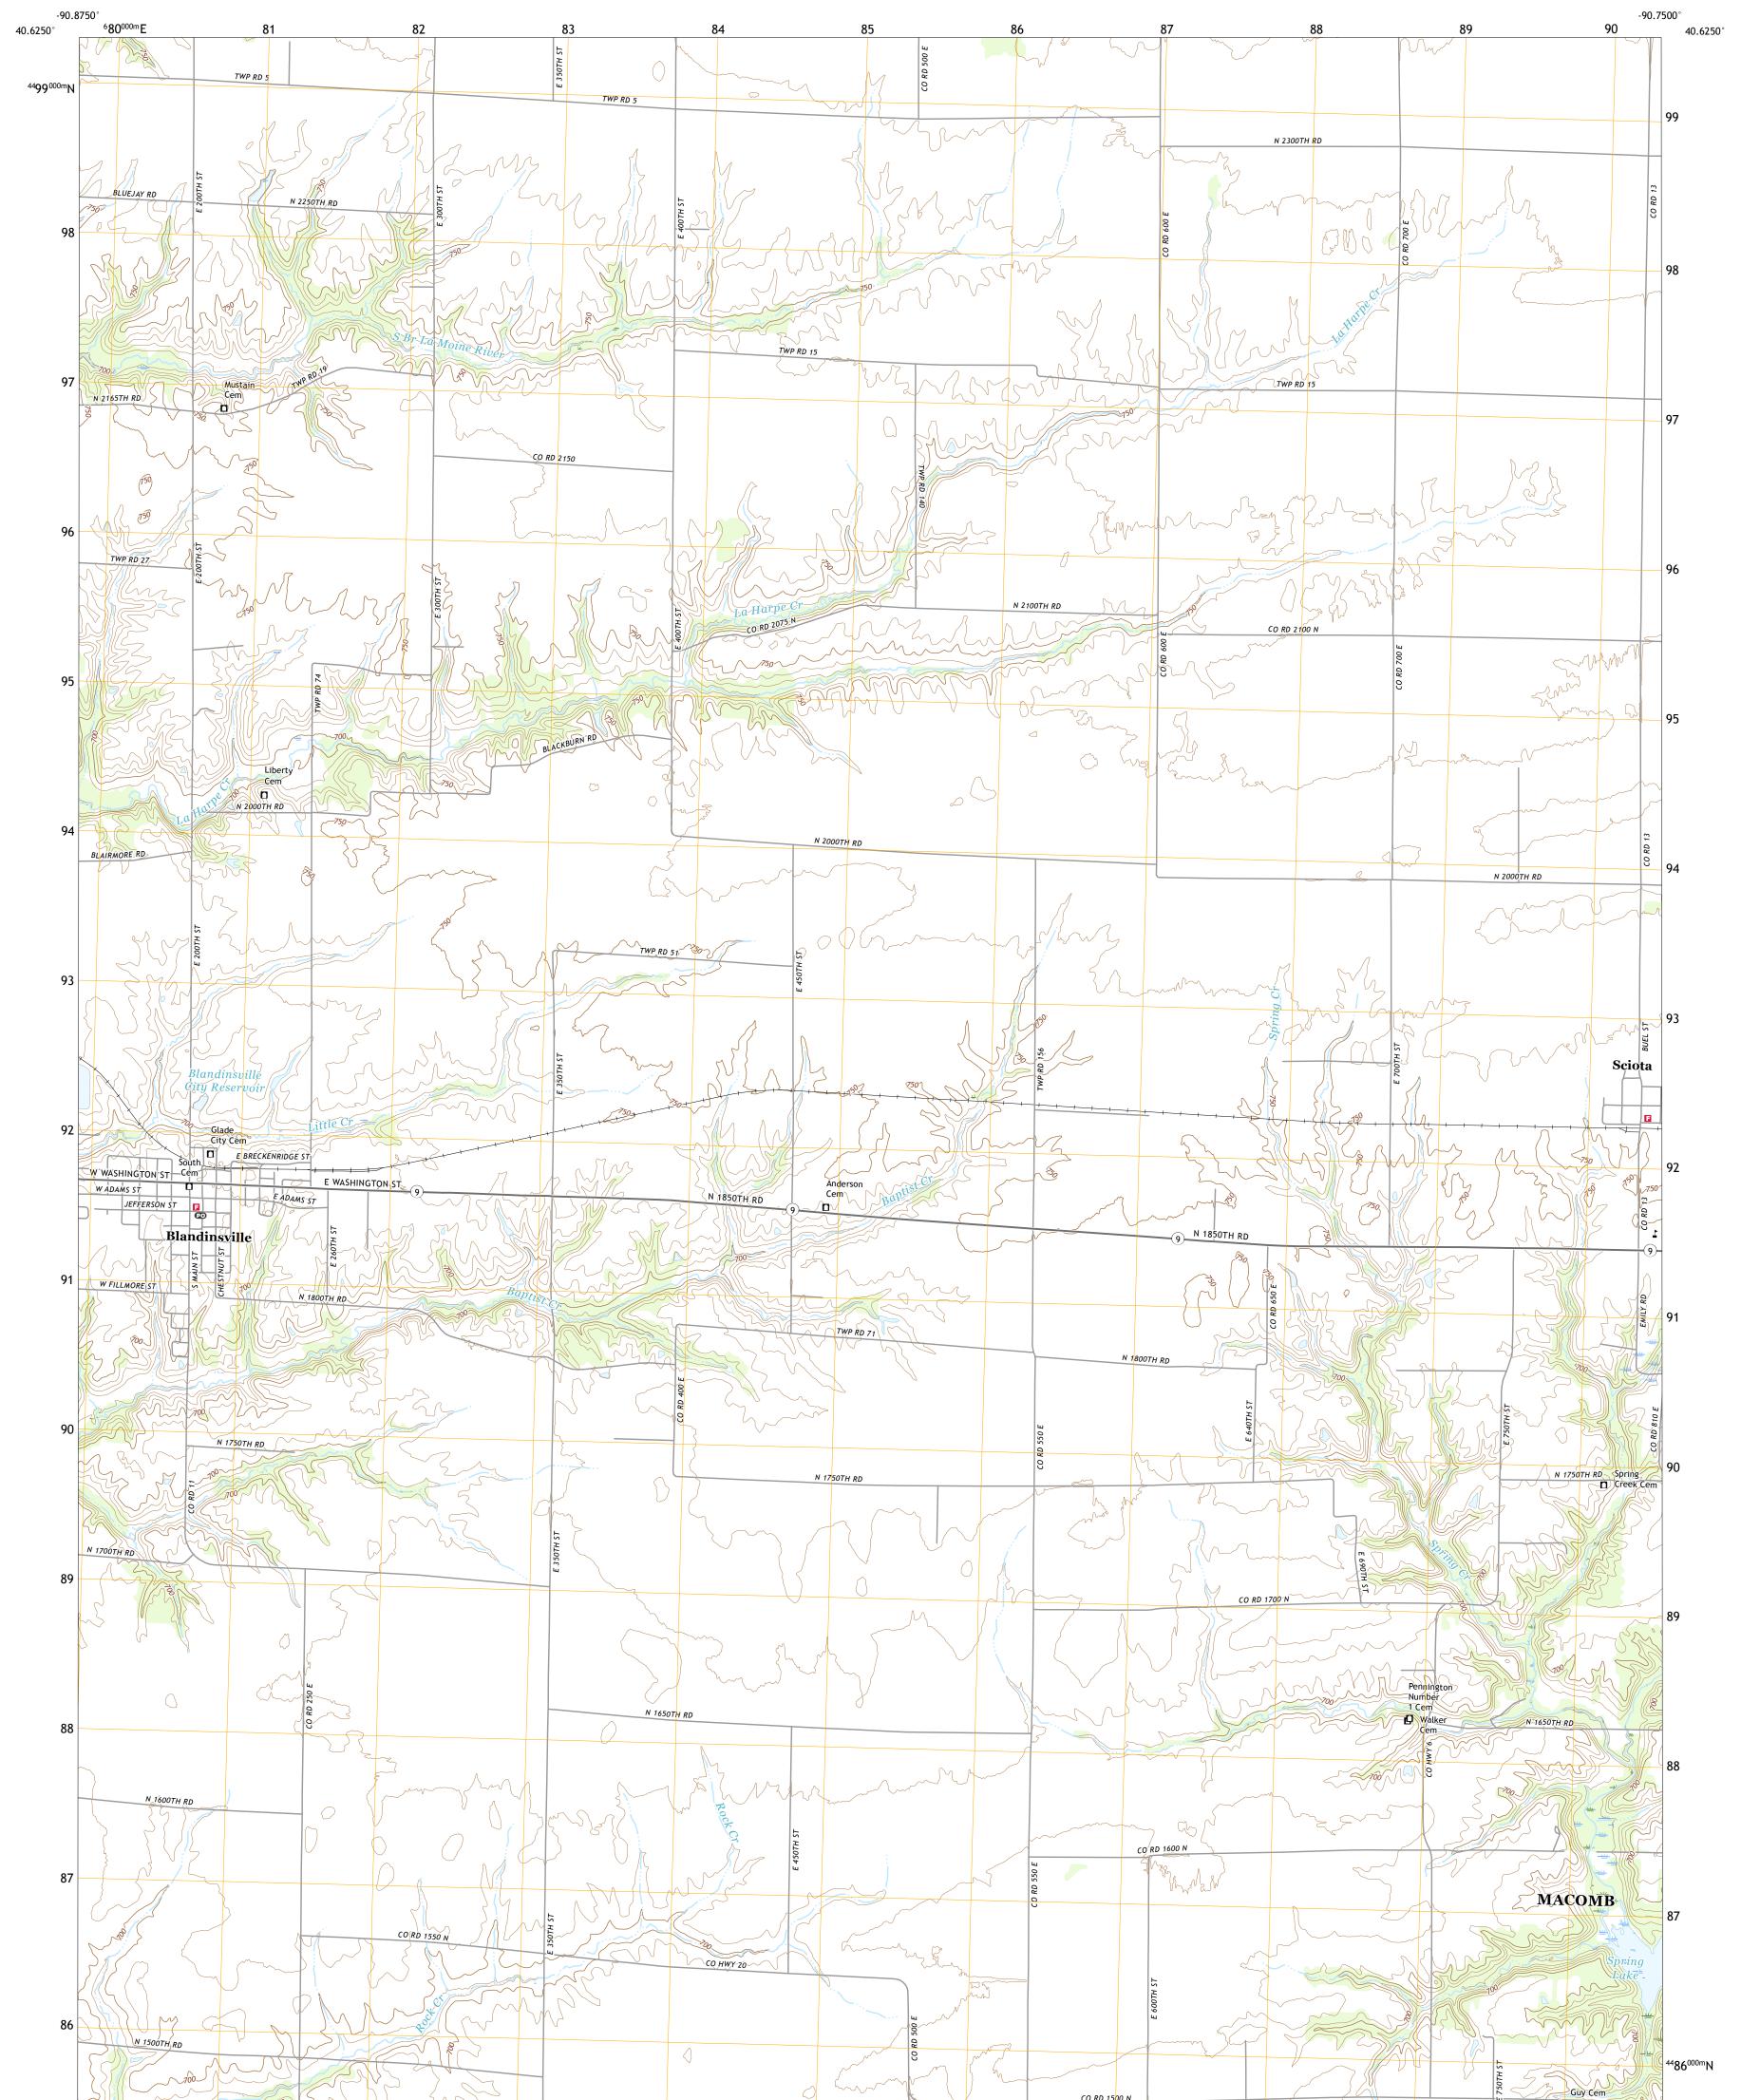

Produced by the United States Geological Survey North American Datum of 1983 (NAD83) World Geodetic System of 1984 (WGS84). Projection and 1 000-meter grid:Universal Transverse Mercator, Zone 15T This map is not a legal document. Boundaries may be generalized for this map scale. Private lands within government reservations may not be shown. Obtain permission before entering private lands.

Imagery..... Roads..... Names..... ..........NAIP, July 2015 - October 2015 U.S. Census Bureau, 2017 ......GNIS, 1980 - 2016 .... Names......GNN, 1980 - 2016 Hydrography.....GNN, 1980 - 2016 Contours.....National Hydrography Dataset, 2006 - 2014 Boundaries.....Multiple sources; see metadata file 2014 - 2016 Public Land Survey System......BLM, 2017 Wetlands......FWS National Wetlands Inventory 1984 - 1986

## NSN. 7643016365035 NGA REF NO. US GS X 24 K 4356

\_\_\_\_

State Route