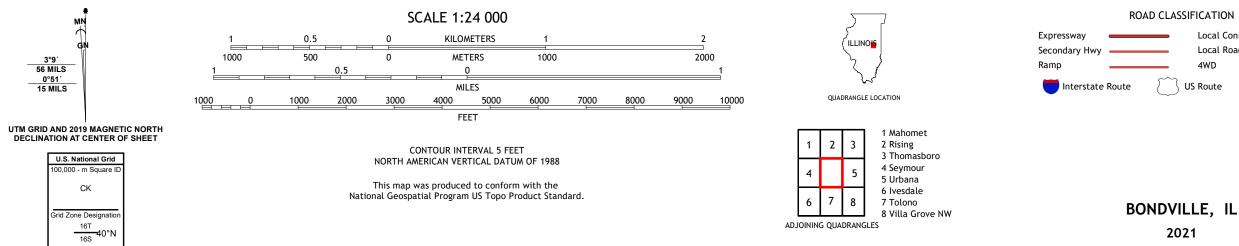

MN (

0,000 - m Squar

CK

Grid Zone Designa

3°9′ 56 MILS

0°51′ 15 MILS

## ROAD CLASSIFICATION Local Connector Local Road 4WD US Route State Route