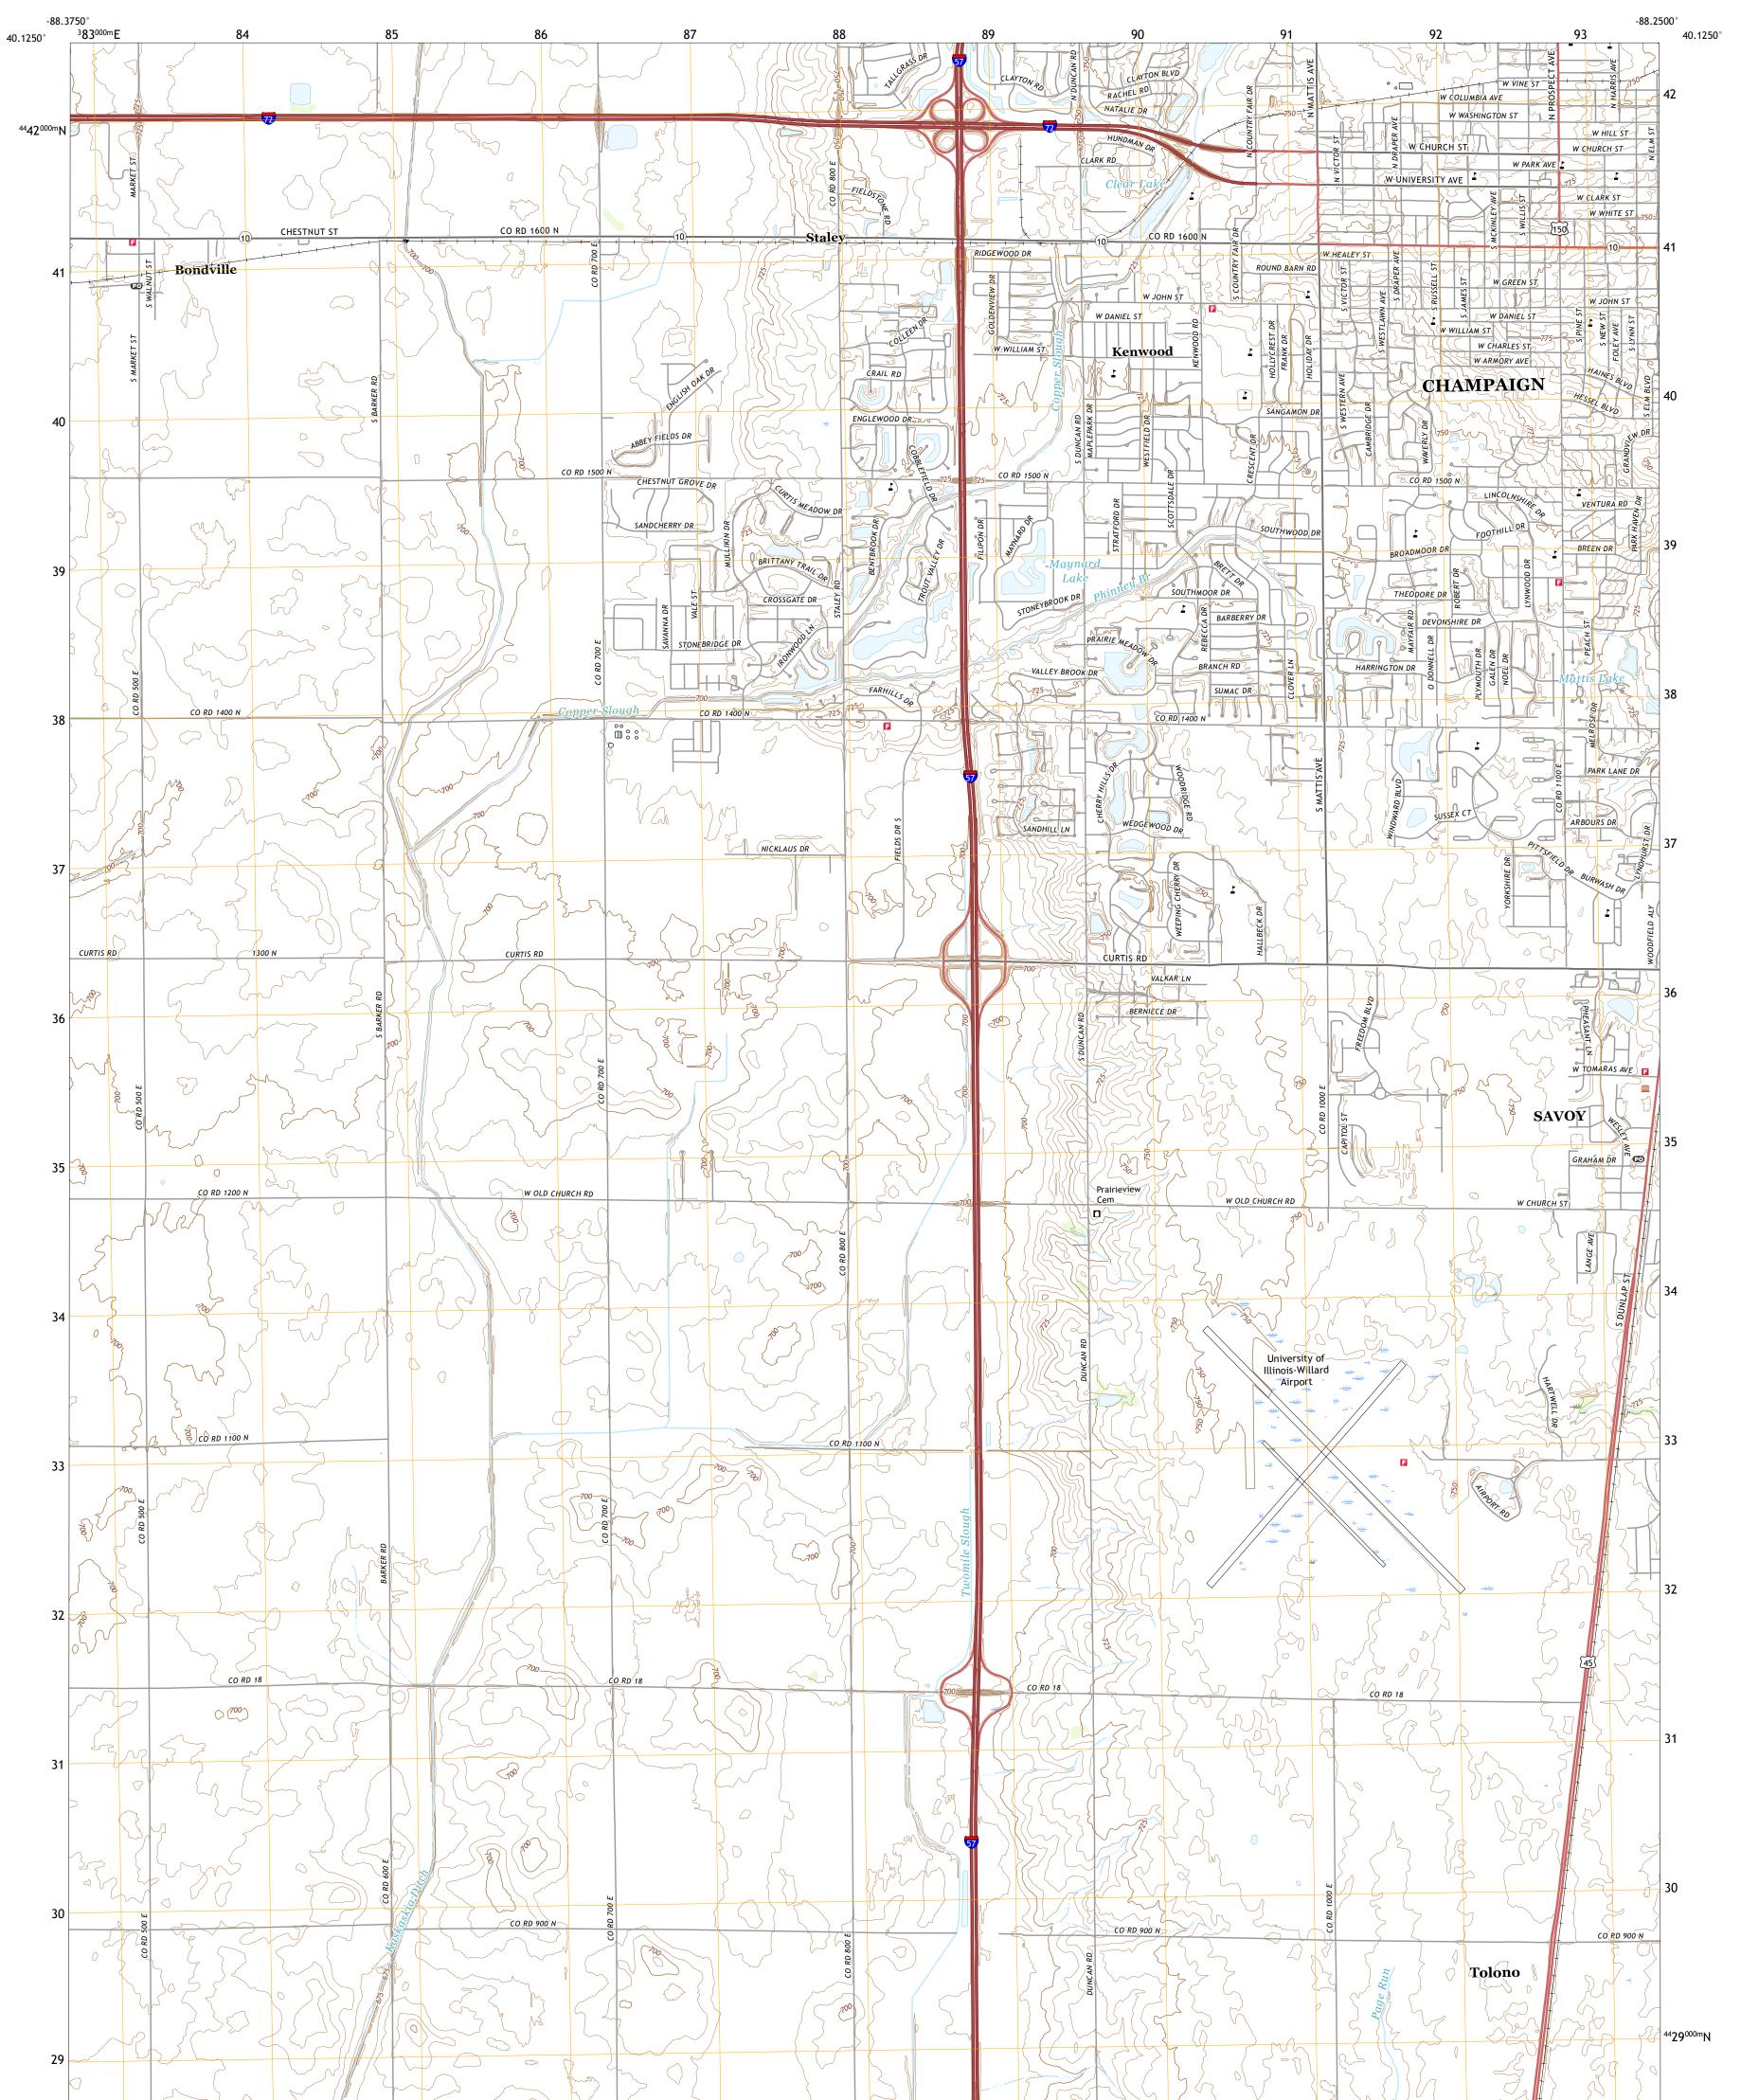

## BONDVILLE QUADRANGLE ILLINOIS - CHAMPAIGN COUNTY 7.5-MINUTE SERIES

Produced by the United States Geological Survey North American Datum of 1983 (NAD83) World Geodetic System of 1984 (WGS84). Projection and 1 000-meter grid: Universal Transverse Mercator, Zone 16T\16S This map is not a legal document. Boundaries may be generalized for this map scale. Private lands within government reservations may not be shown. Obtain permission before entering private lands.