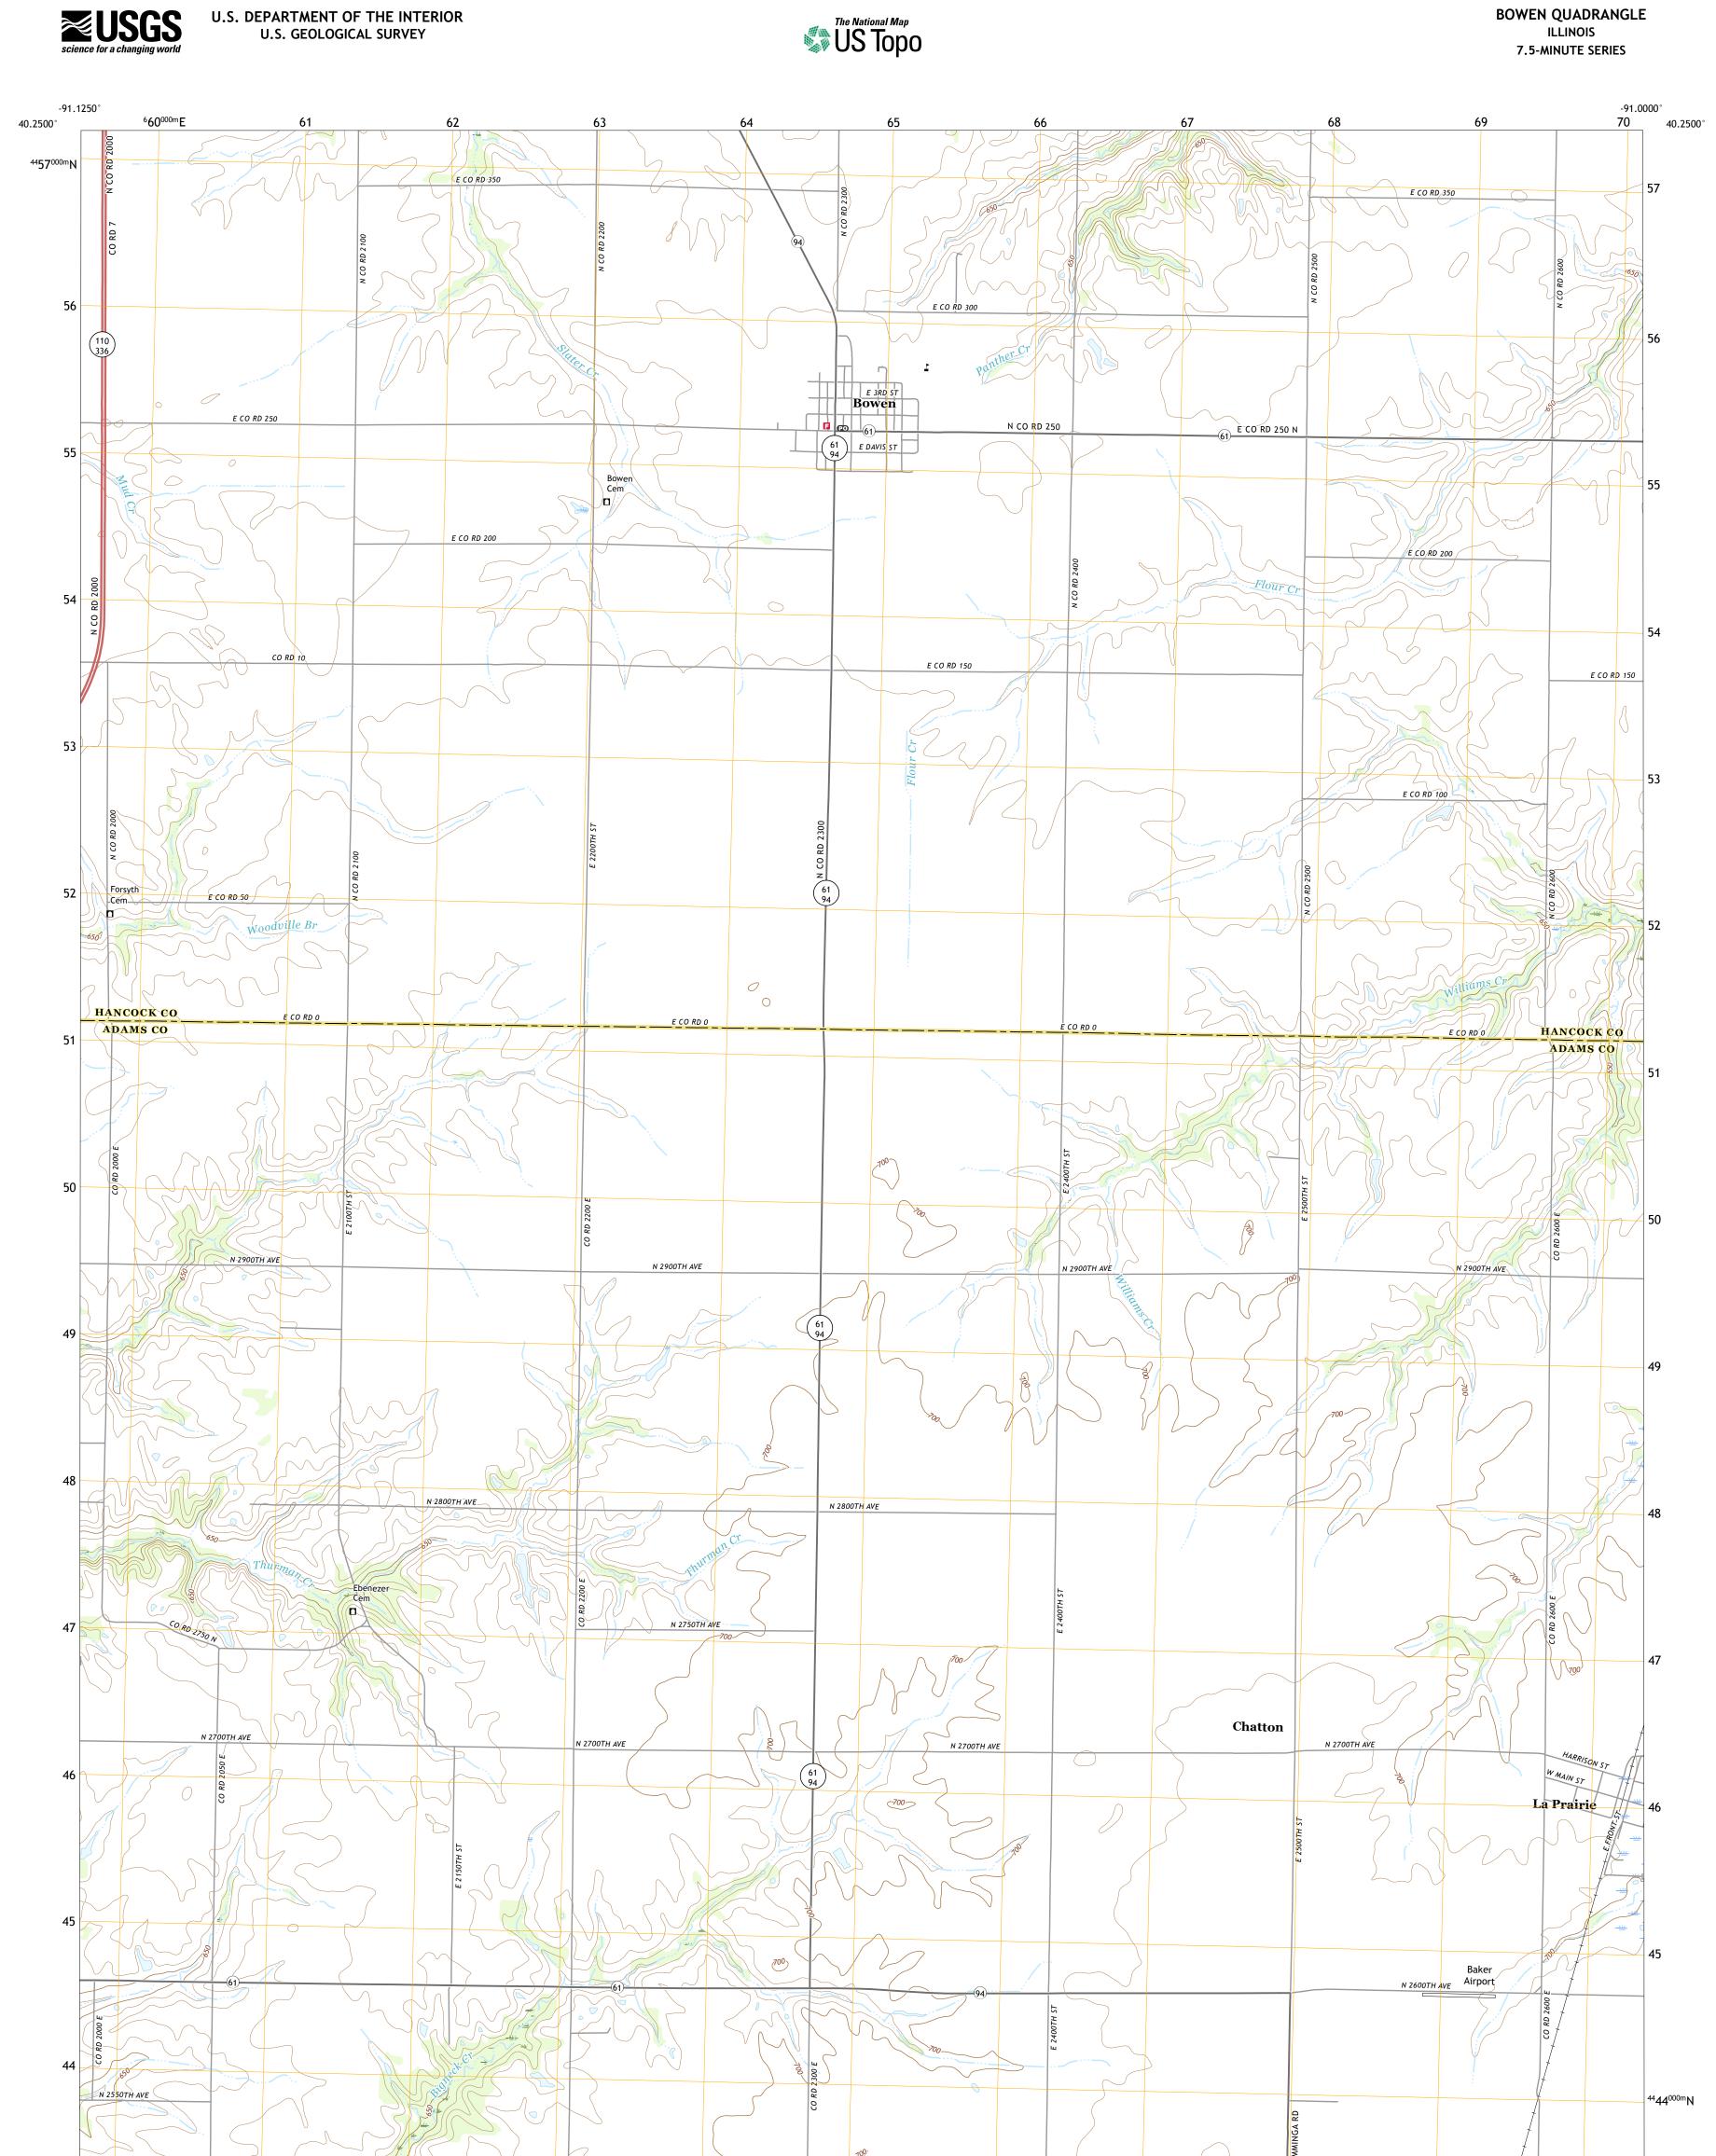

Produced by the United States Geological Survey North American Datum of 1983 (NAD83) World Geodetic System of 1984 (WGS84). Projection and 1 000-meter grid:Universal Transverse Mercator, Zone 15T This map is not a legal document. Boundaries may be generalized for this map scale. Private lands within government reservations may not be shown. Obtain permission before entering private lands.

Imagery.... Roads..... Names..... ..........NAIP, July 2015 - October 2015 U.S. Census Bureau, 2017 ......GNIS, 1980 - 2017 Names......GNN, 1980 - 2017 Hydrography.....GNN, 1980 - 2017 Contours.....National Hydrography Dataset, 2002 - 2011 Boundaries......Multiple sources; see metadata file 2014 - 2016 Public Land Survey System......BLM, 2017 Wetlands......FWS National Wetlands Inventory 1983 - 1985

NSN. 7643016365047 NGA REF NO. US GS X 24 K 5046

\_\_\_\_

State Route