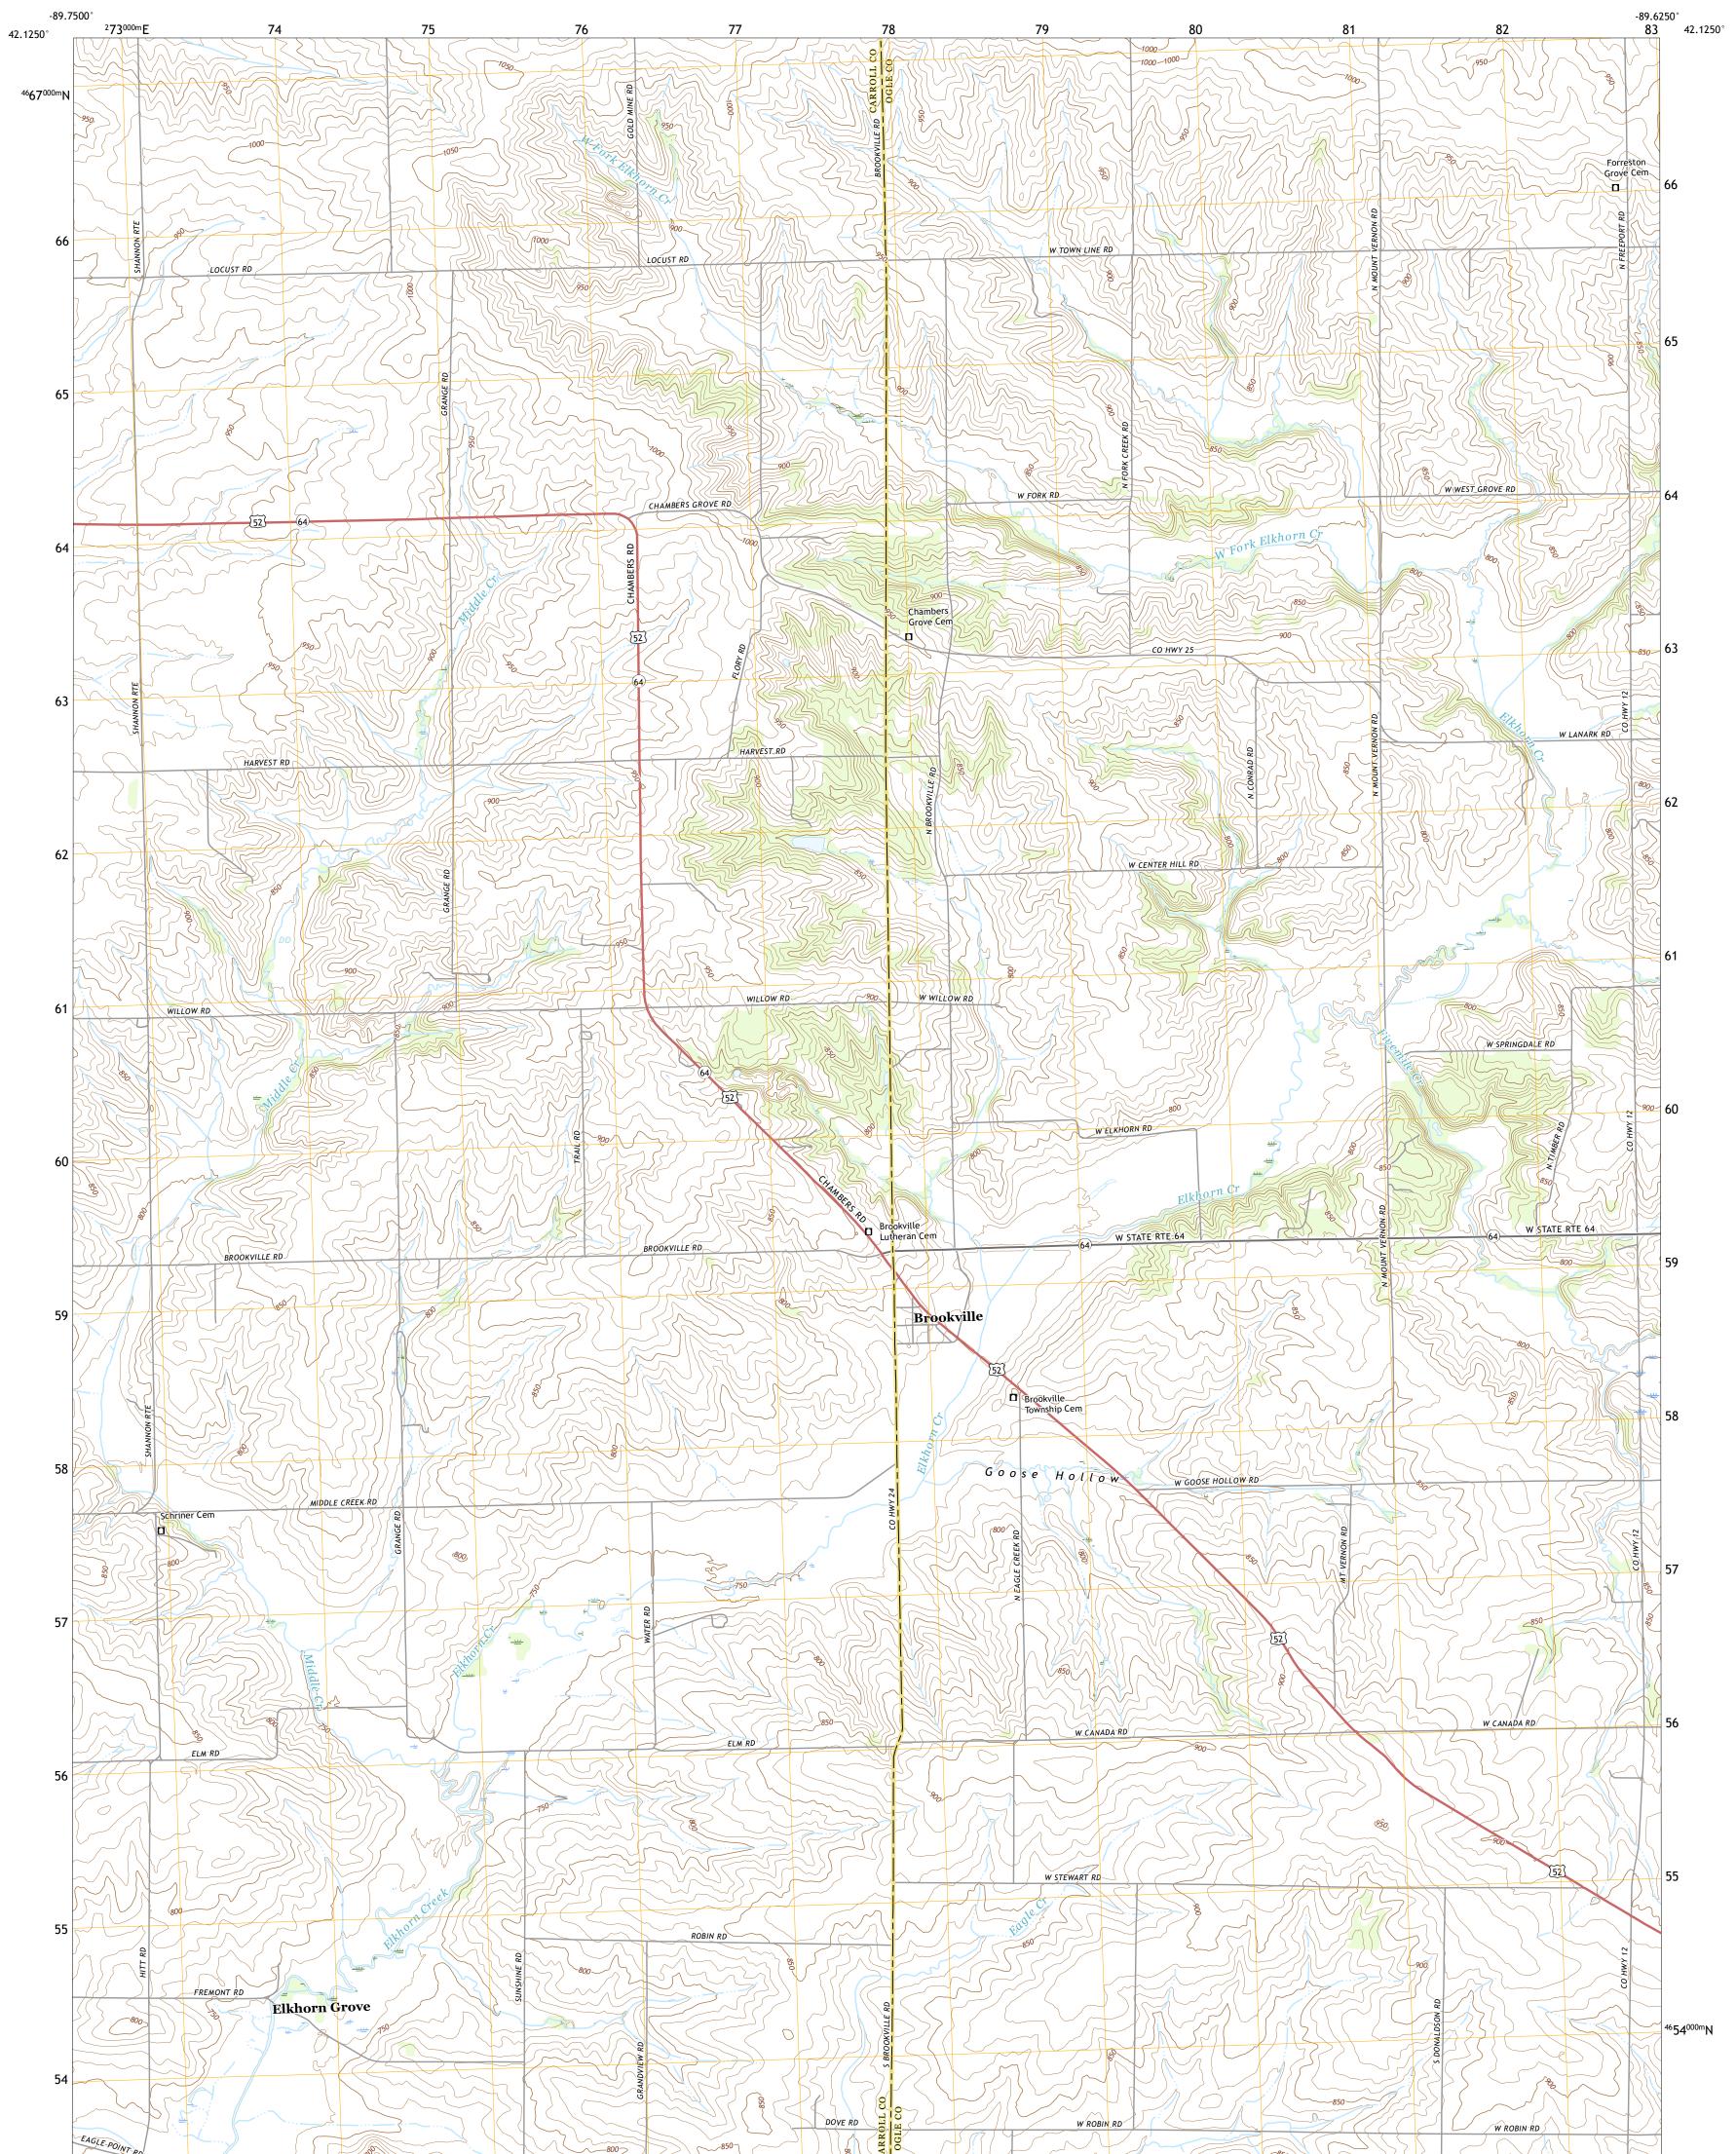

## U.S. DEPARTMENT OF THE INTERIOR U.S. GEOLOGICAL SURVEY

BROOKVILLE QUADRANGLE ILLINOIS 7.5-MINUTE SERIES

Produced by the United States Geological Survey North American Datum of 1983 (NAD83) World Geodetic System of 1984 (WGS84). Projection and 1 000-meter grid:Universal Transverse Mercator, Zone 16T This map is not a legal document. Boundaries may be generalized for this map scale. Private lands within government reservations may not be shown. Obtain permission before entering private lands.

 Imagery......NAIP, August 2019 - August 2019

 Roads......NAIP, August 2019 - August 2019

 Roads......Naional U.S. Census Bureau, 2017

 Names......GNIS, 1980 - 2020

 Hydrography......Santonal Hydrography Dataset, 2005 - 2018

 Contours.....National Elevation Dataset, 2015

 Boundaries......Multiple sources; see metadata file 2018 - 2019

 Public Land Survey System.......BLM, 2020

 Wetlands......FWS National Wetlands Inventory Not Available