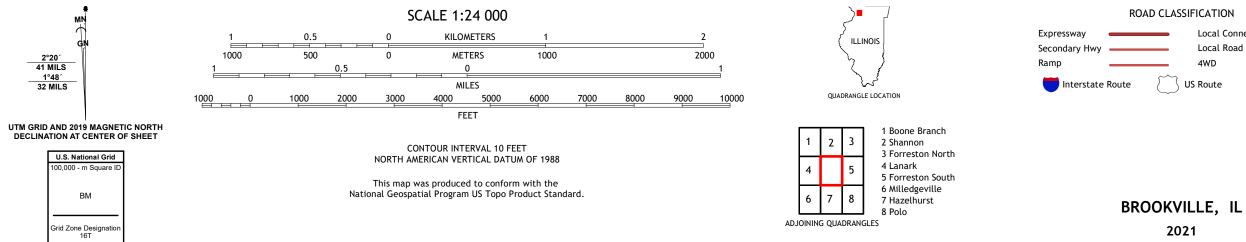

## U.S. DEPARTMENT OF THE INTERIOR U.S. GEOLOGICAL SURVEY

BROOKVILLE QUADRANGLE ILLINOIS 7.5-MINUTE SERIES

Produced by the United States Geological Survey North American Datum of 1983 (NAD83) World Geodetic System of 1984 (WGS84). Projection and 1 000-meter grid:Universal Transverse Mercator, Zone 16T This map is not a legal document. Boundaries may be generalized for this map scale. Private lands within government reservations may not be shown. Obtain permission before entering private lands.