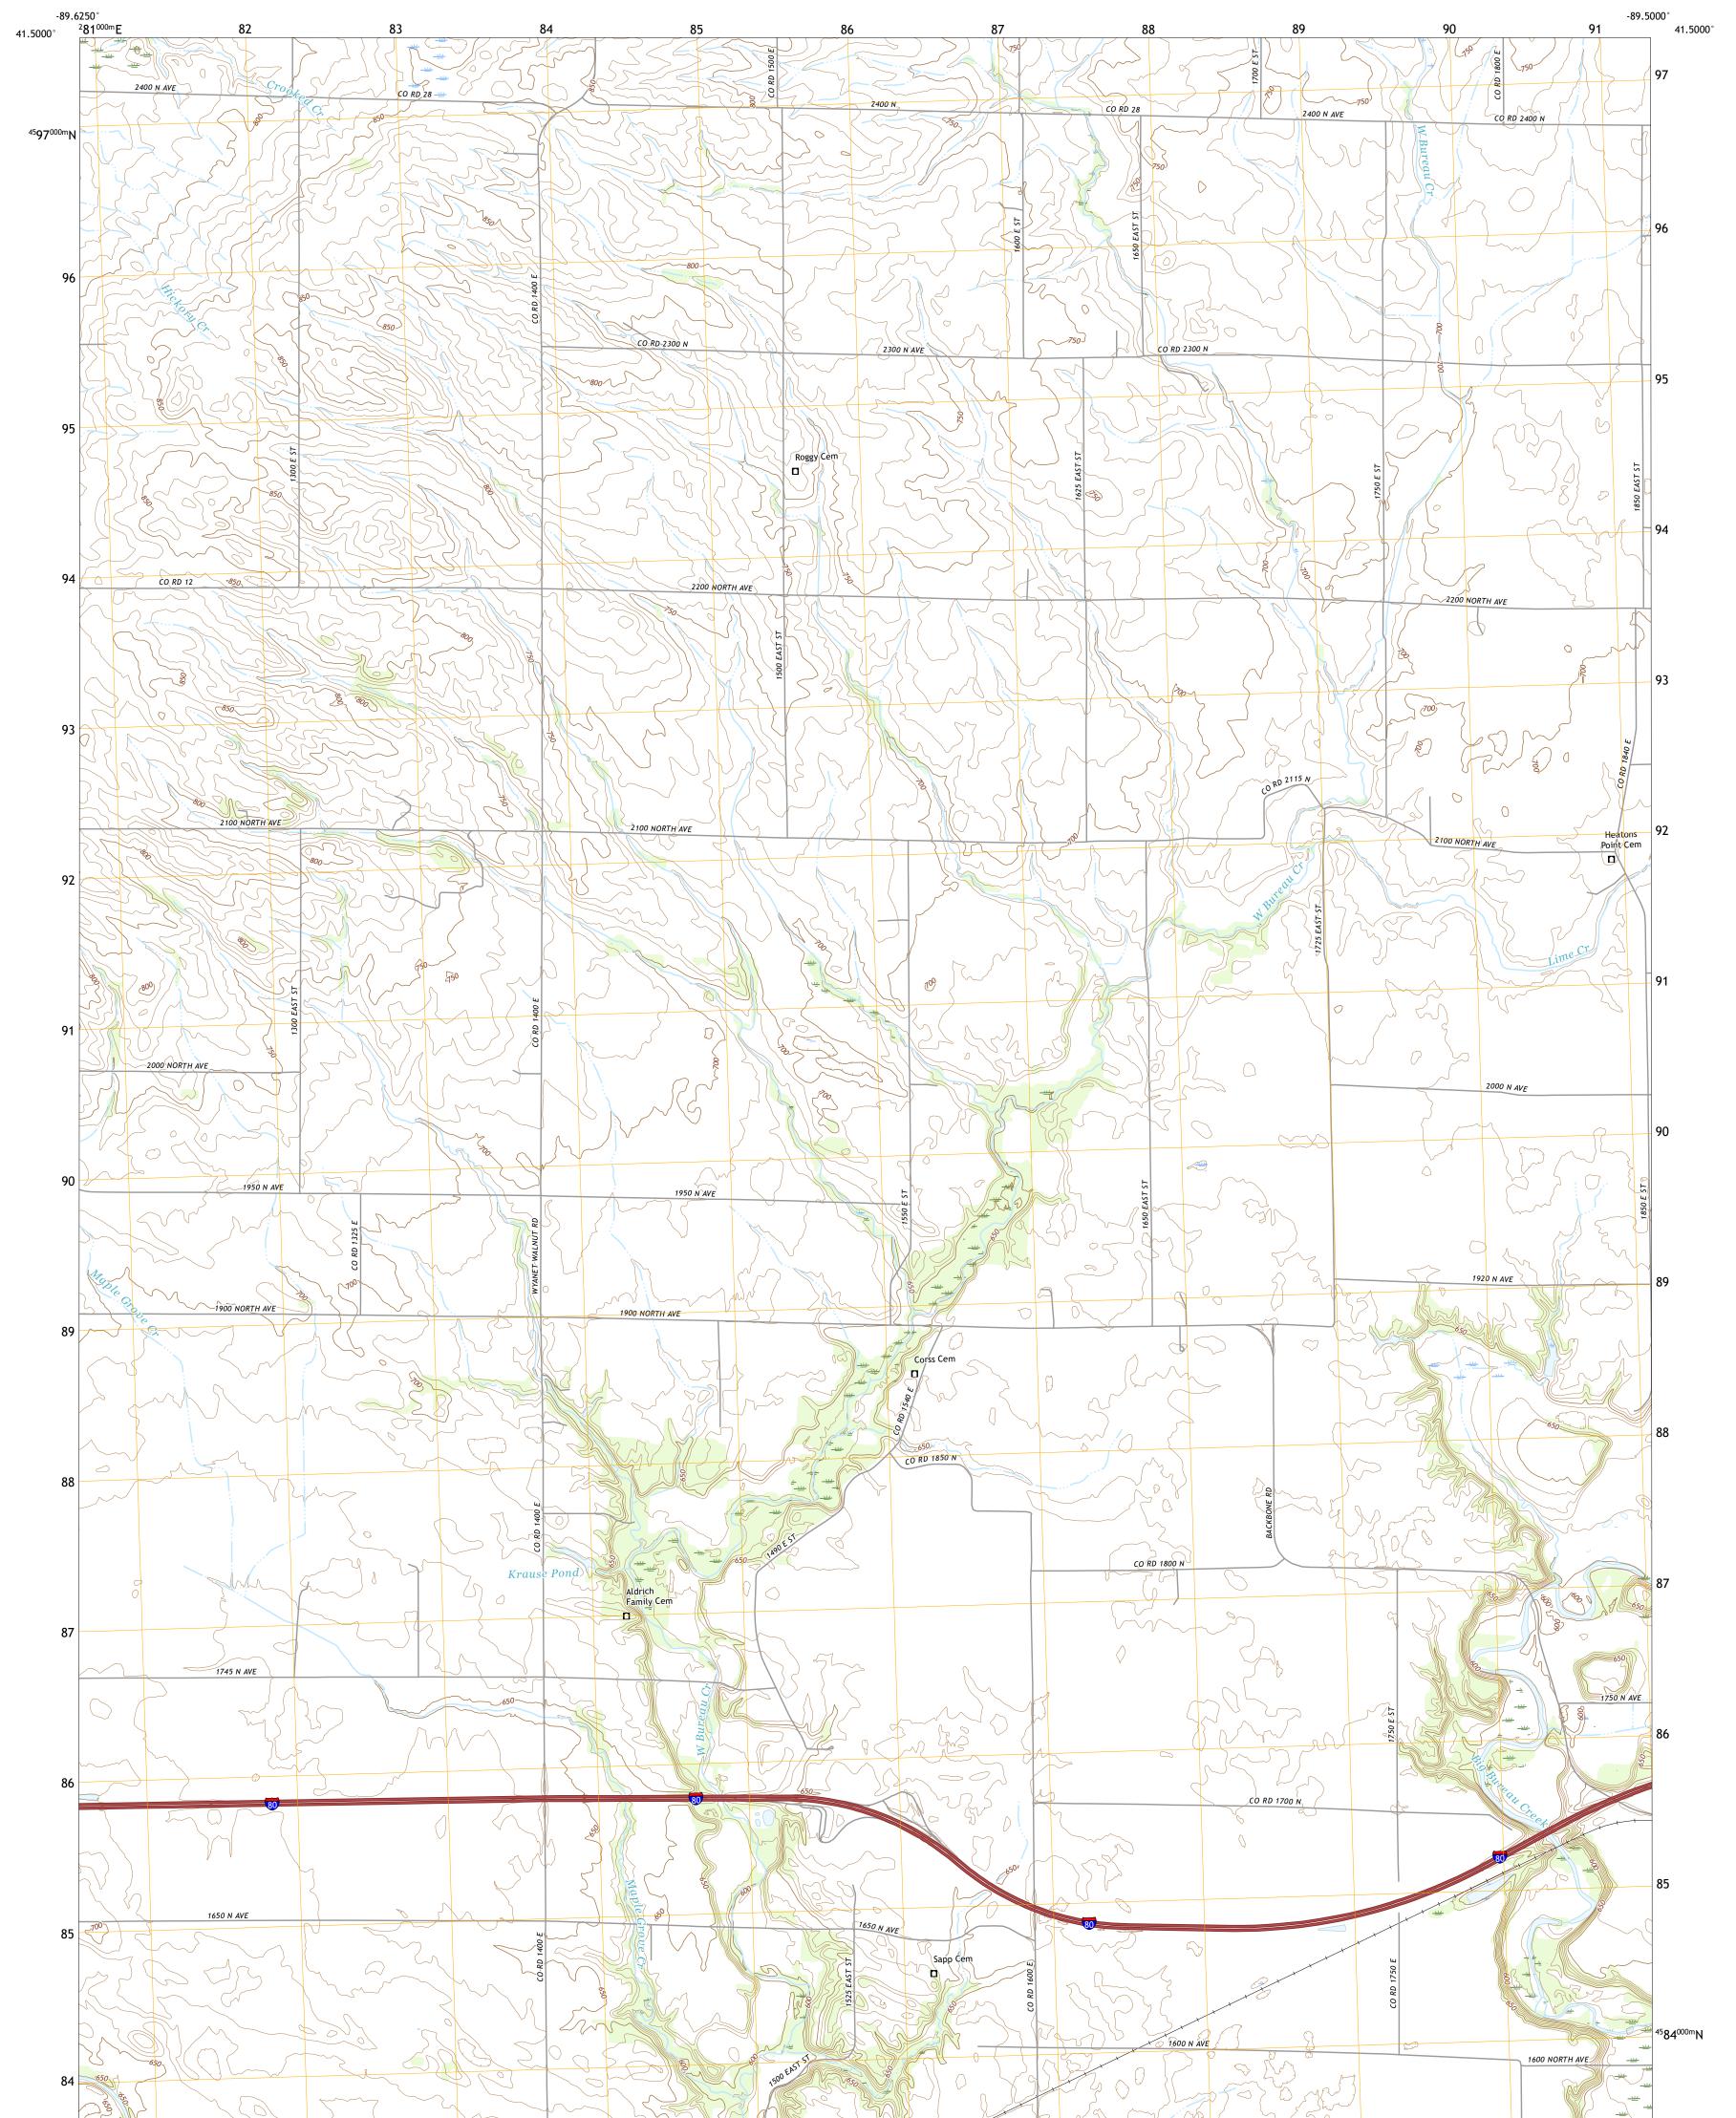

Produced by the United States Geological Survey North American Datum of 1983 (NAD83) World Geodetic System of 1984 (WGS84). Projection and 1 000-meter grid:Universal Transverse Mercator, Zone 16T This map is not a legal document. Boundaries may be generalized for this map scale. Private lands within government reservations may not be shown. Obtain permission before entering private lands.

Imagery..... Roads..... Names..... ......NAIP, August 2019 - August 2019 U.S. Census Bureau, 2017 ......GNIS, 1996 - 2018 .... Names......GNN, 1996 - 2018 Hydrography.....GNN, 1996 - 2018 Contours.....National Hydrography Dataset, 2006 - 2018 Boundaries.....Multiple sources; see metadata file 2018 - 2019 Public Land Survey System......BLM, 2020 Wetlands......FWS National Wetlands Inventory Not Available

## NSN. 7643016365066 NGA REF NO. US GS X 24 K 59 8 7

\_\_\_\_