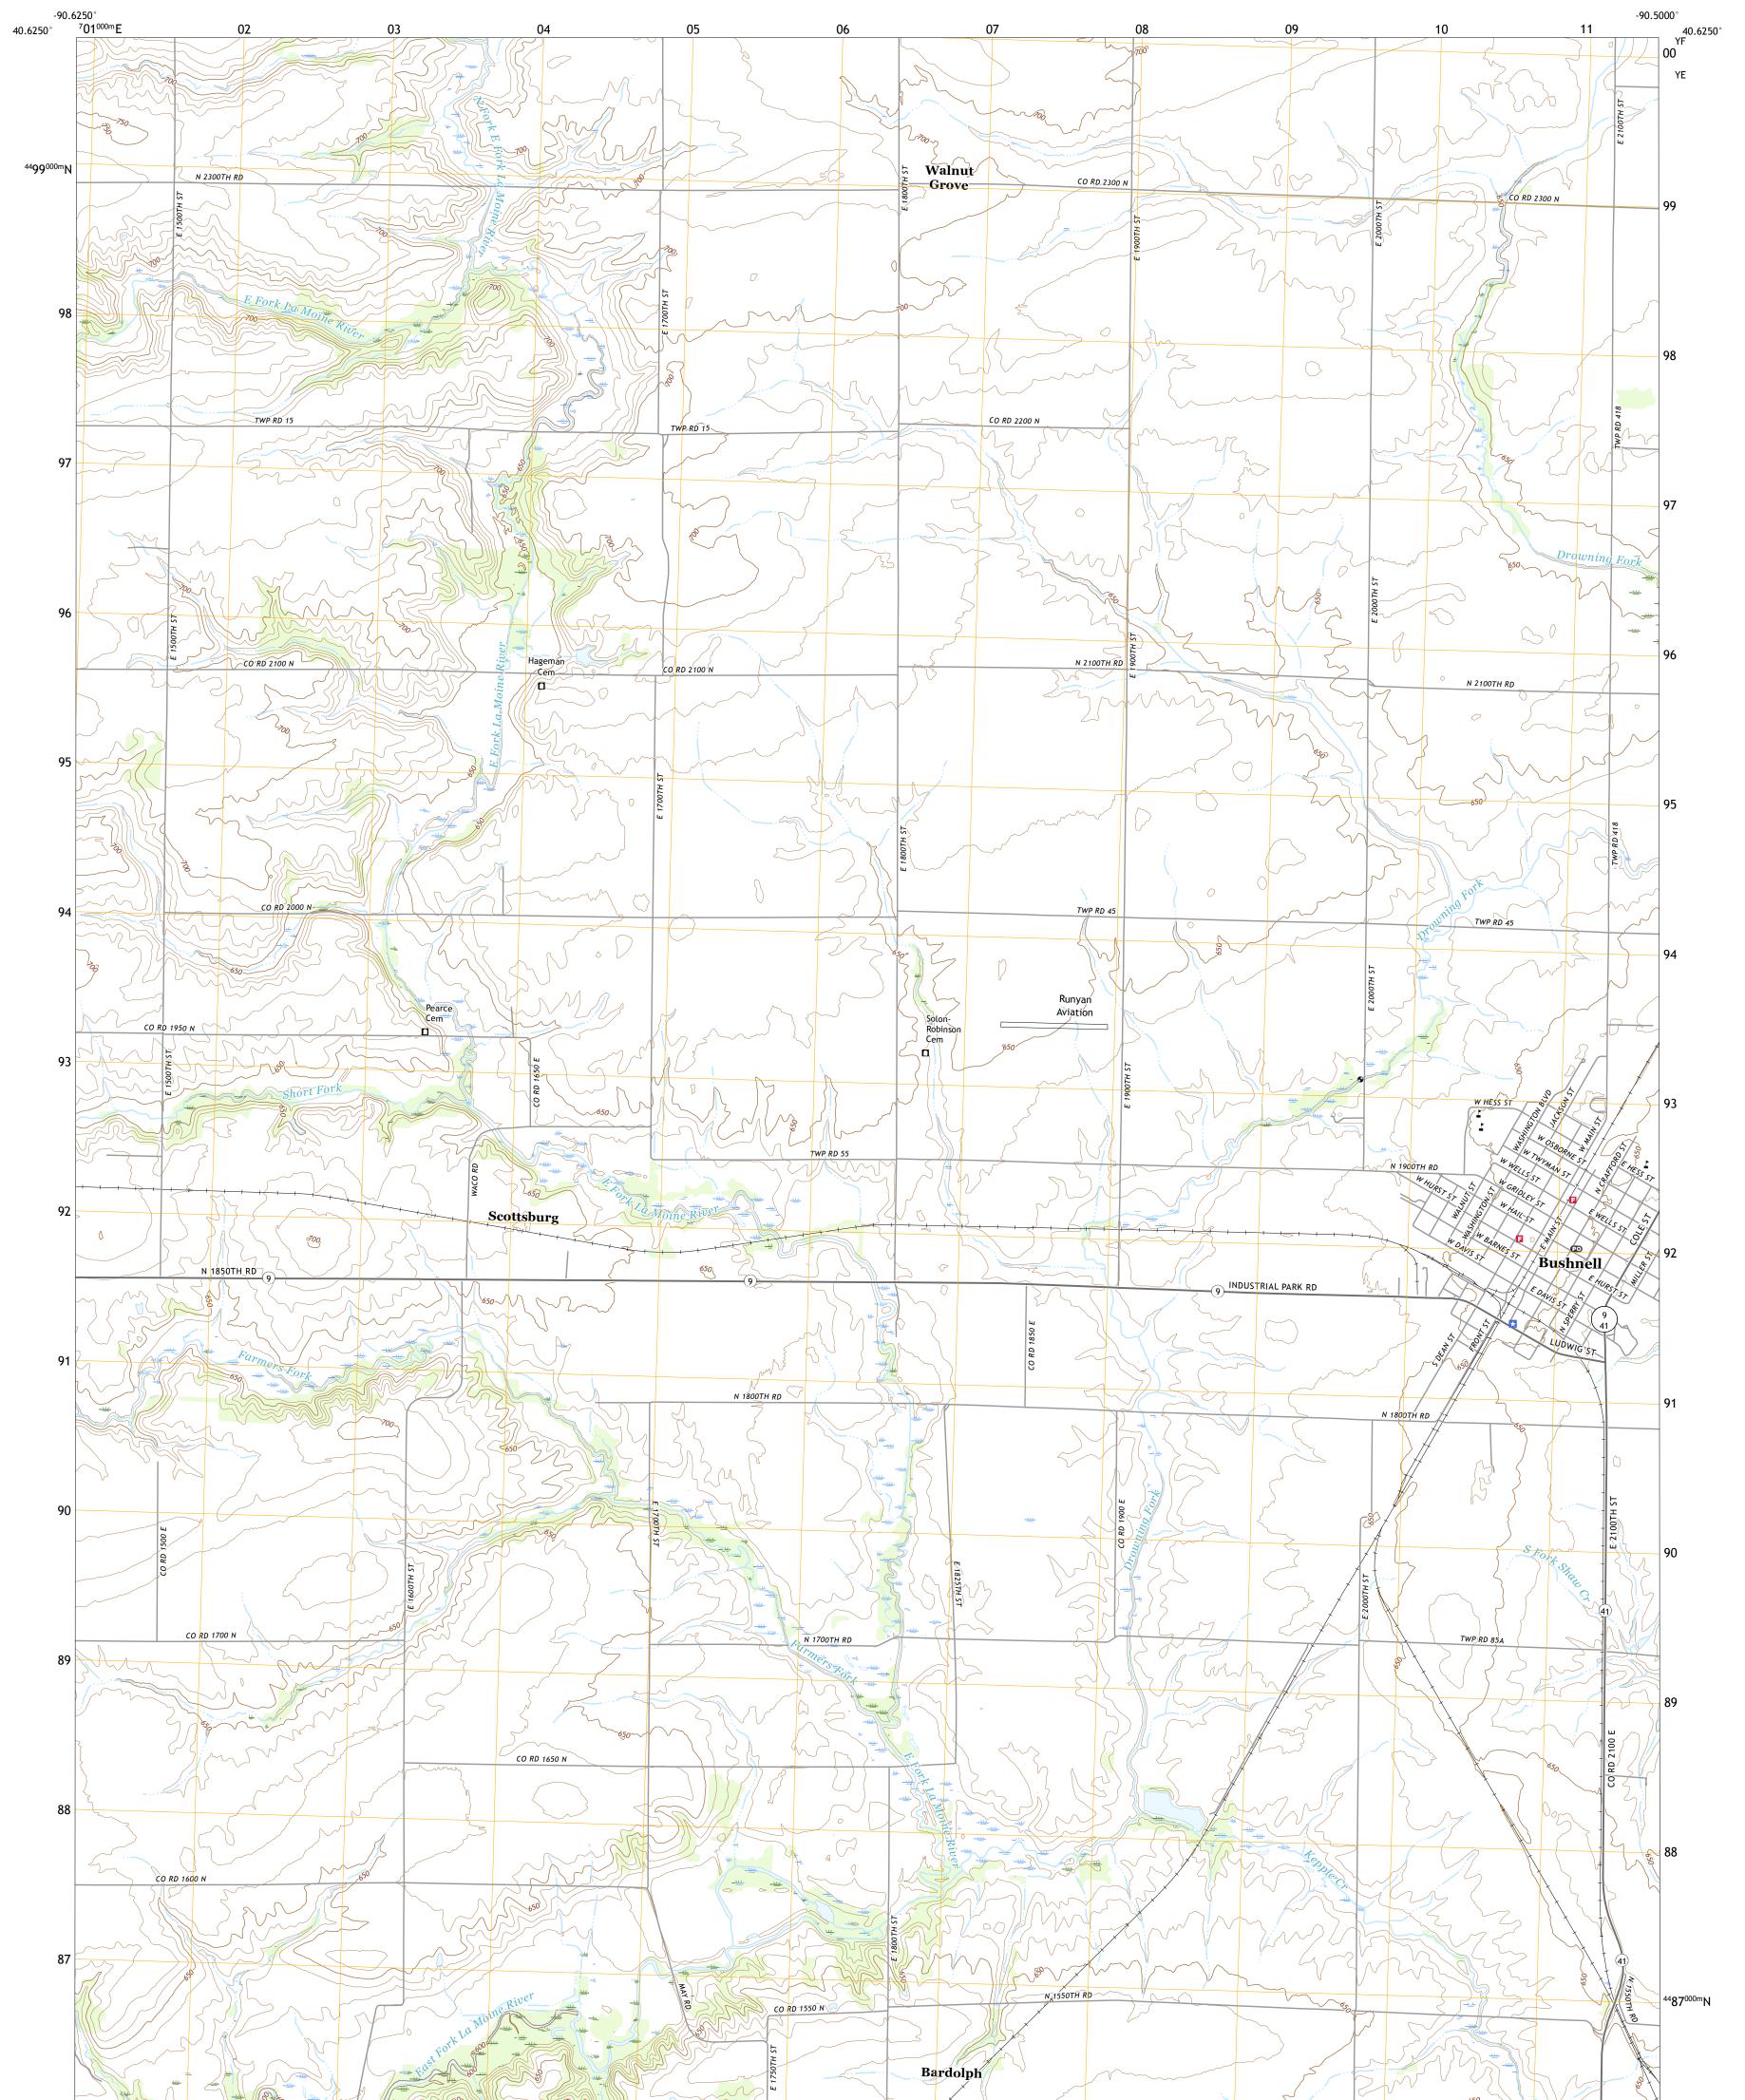

## U.S. DEPARTMENT OF THE INTERIOR U.S. GEOLOGICAL SURVEY

Produced by the United States Geological Survey North American Datum of 1983 (NAD83) World Geodetic System of 1984 (WGS84). Projection and 1 000-meter grid:Universal Transverse Mercator, Zone 15T This map is not a legal document. Boundaries may be generalized for this map scale. Private lands within government reservations may not be shown. Obtain permission before entering private lands.

Imagery......NAIP, August 2015 - October 2015Roads......U.S.CensusBureau,2017Names......GNIS, 1980 - 2016Hydrography.....NationalHydrography Dataset,Contours.....NationalHydrography Dataset,Boundaries.....Multiplesources;SeemetadataPublicLandSurveySystem.......BLM,Wetlands......FWSNationalWetlandsInventory1983-1985