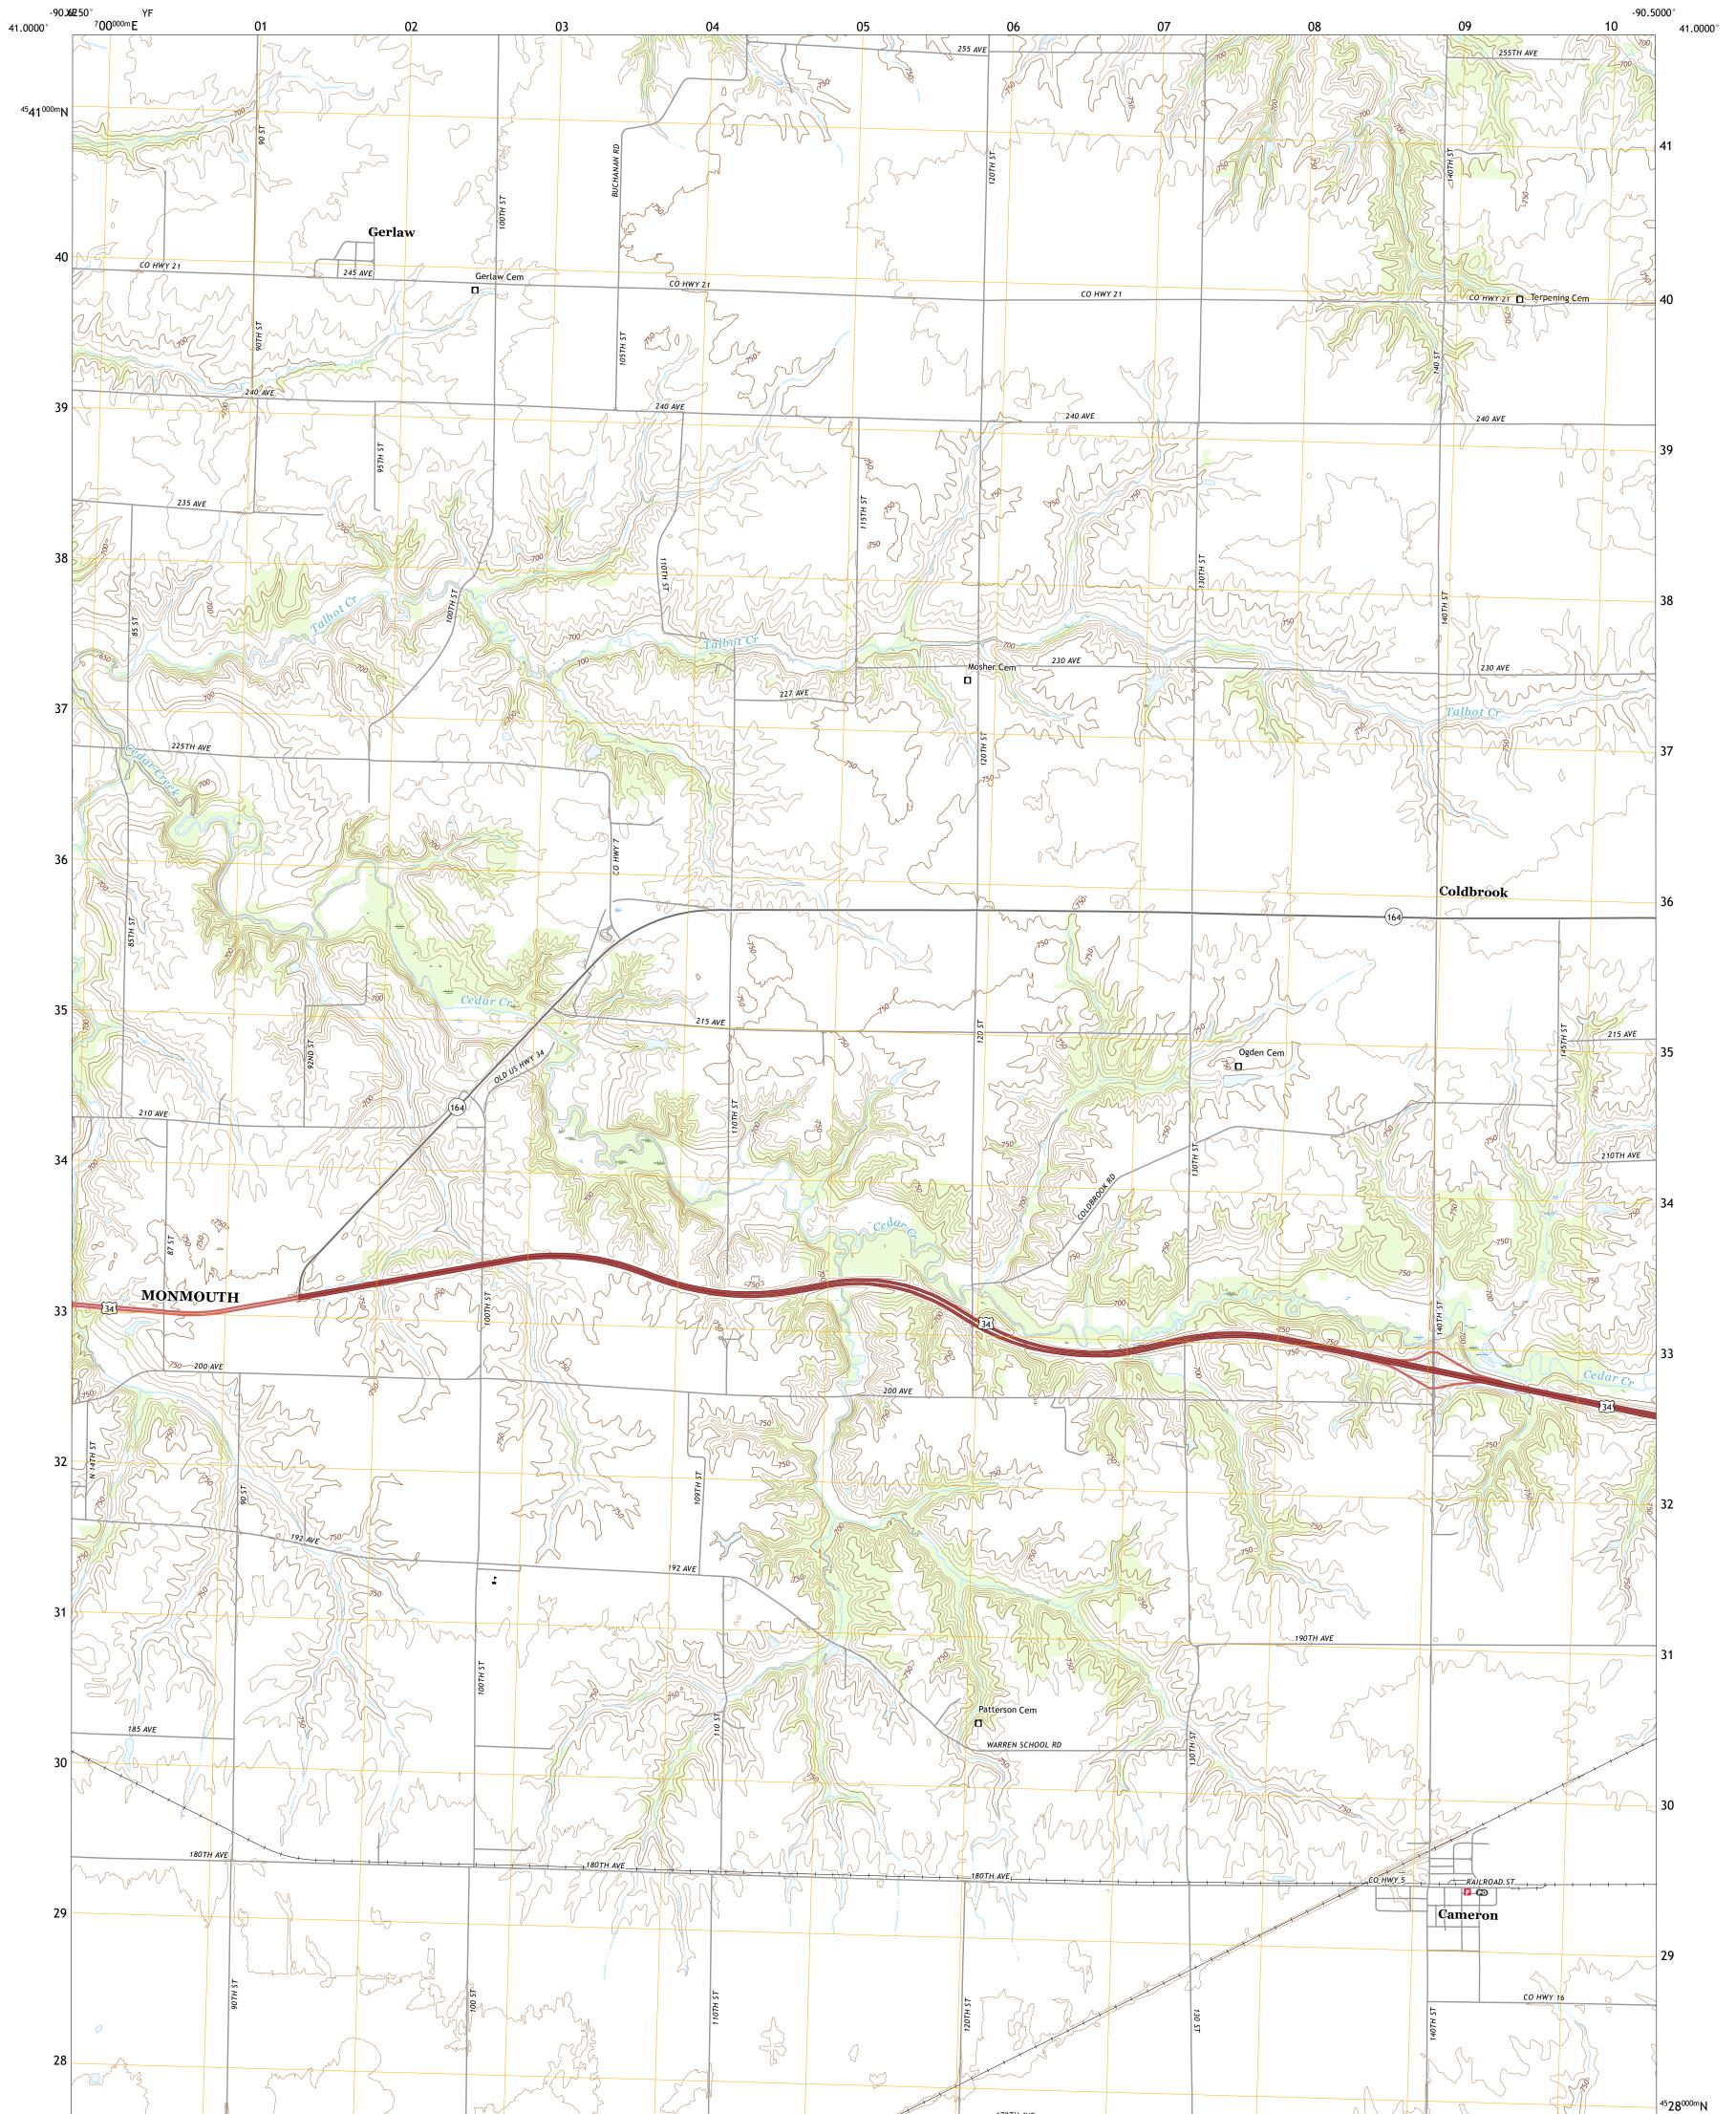

## U.S. DEPARTMENT OF THE INTERIOR U.S. GEOLOGICAL SURVEY

CAMERON QUADRANGLE 7.5-MINUTE SERIES

Produced by the United States Geological Survey North American Datum of 1983 (NAD83) World Geodetic System of 1984 (WGS84). Projection and 1 000-meter grid:Universal Transverse Mercator, Zone 15T This map is not a legal document. Boundaries may be generalized for this map scale. Private lands within government reservations may not be shown. Obtain permission before entering private lands.