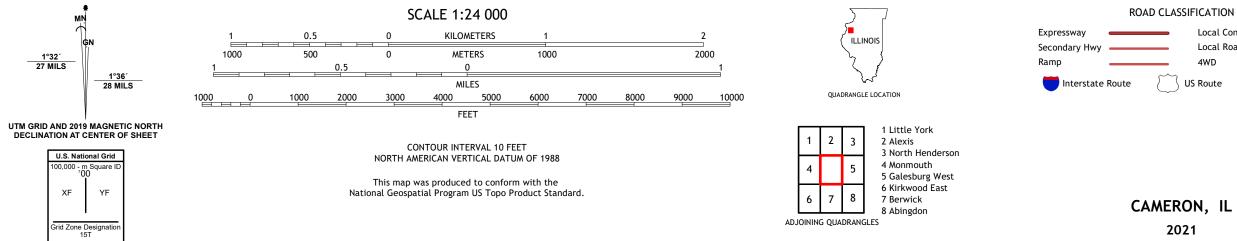

## U.S. DEPARTMENT OF THE INTERIOR U.S. GEOLOGICAL SURVEY

CAMERON QUADRANGLE 7.5-MINUTE SERIES

Produced by the United States Geological Survey North American Datum of 1983 (NAD83) World Geodetic System of 1984 (WGS84). Projection and 1 000-meter grid:Universal Transverse Mercator, Zone 15T This map is not a legal document. Boundaries may be generalized for this map scale. Private lands within government reservations may not be shown. Obtain permission before entering private lands.