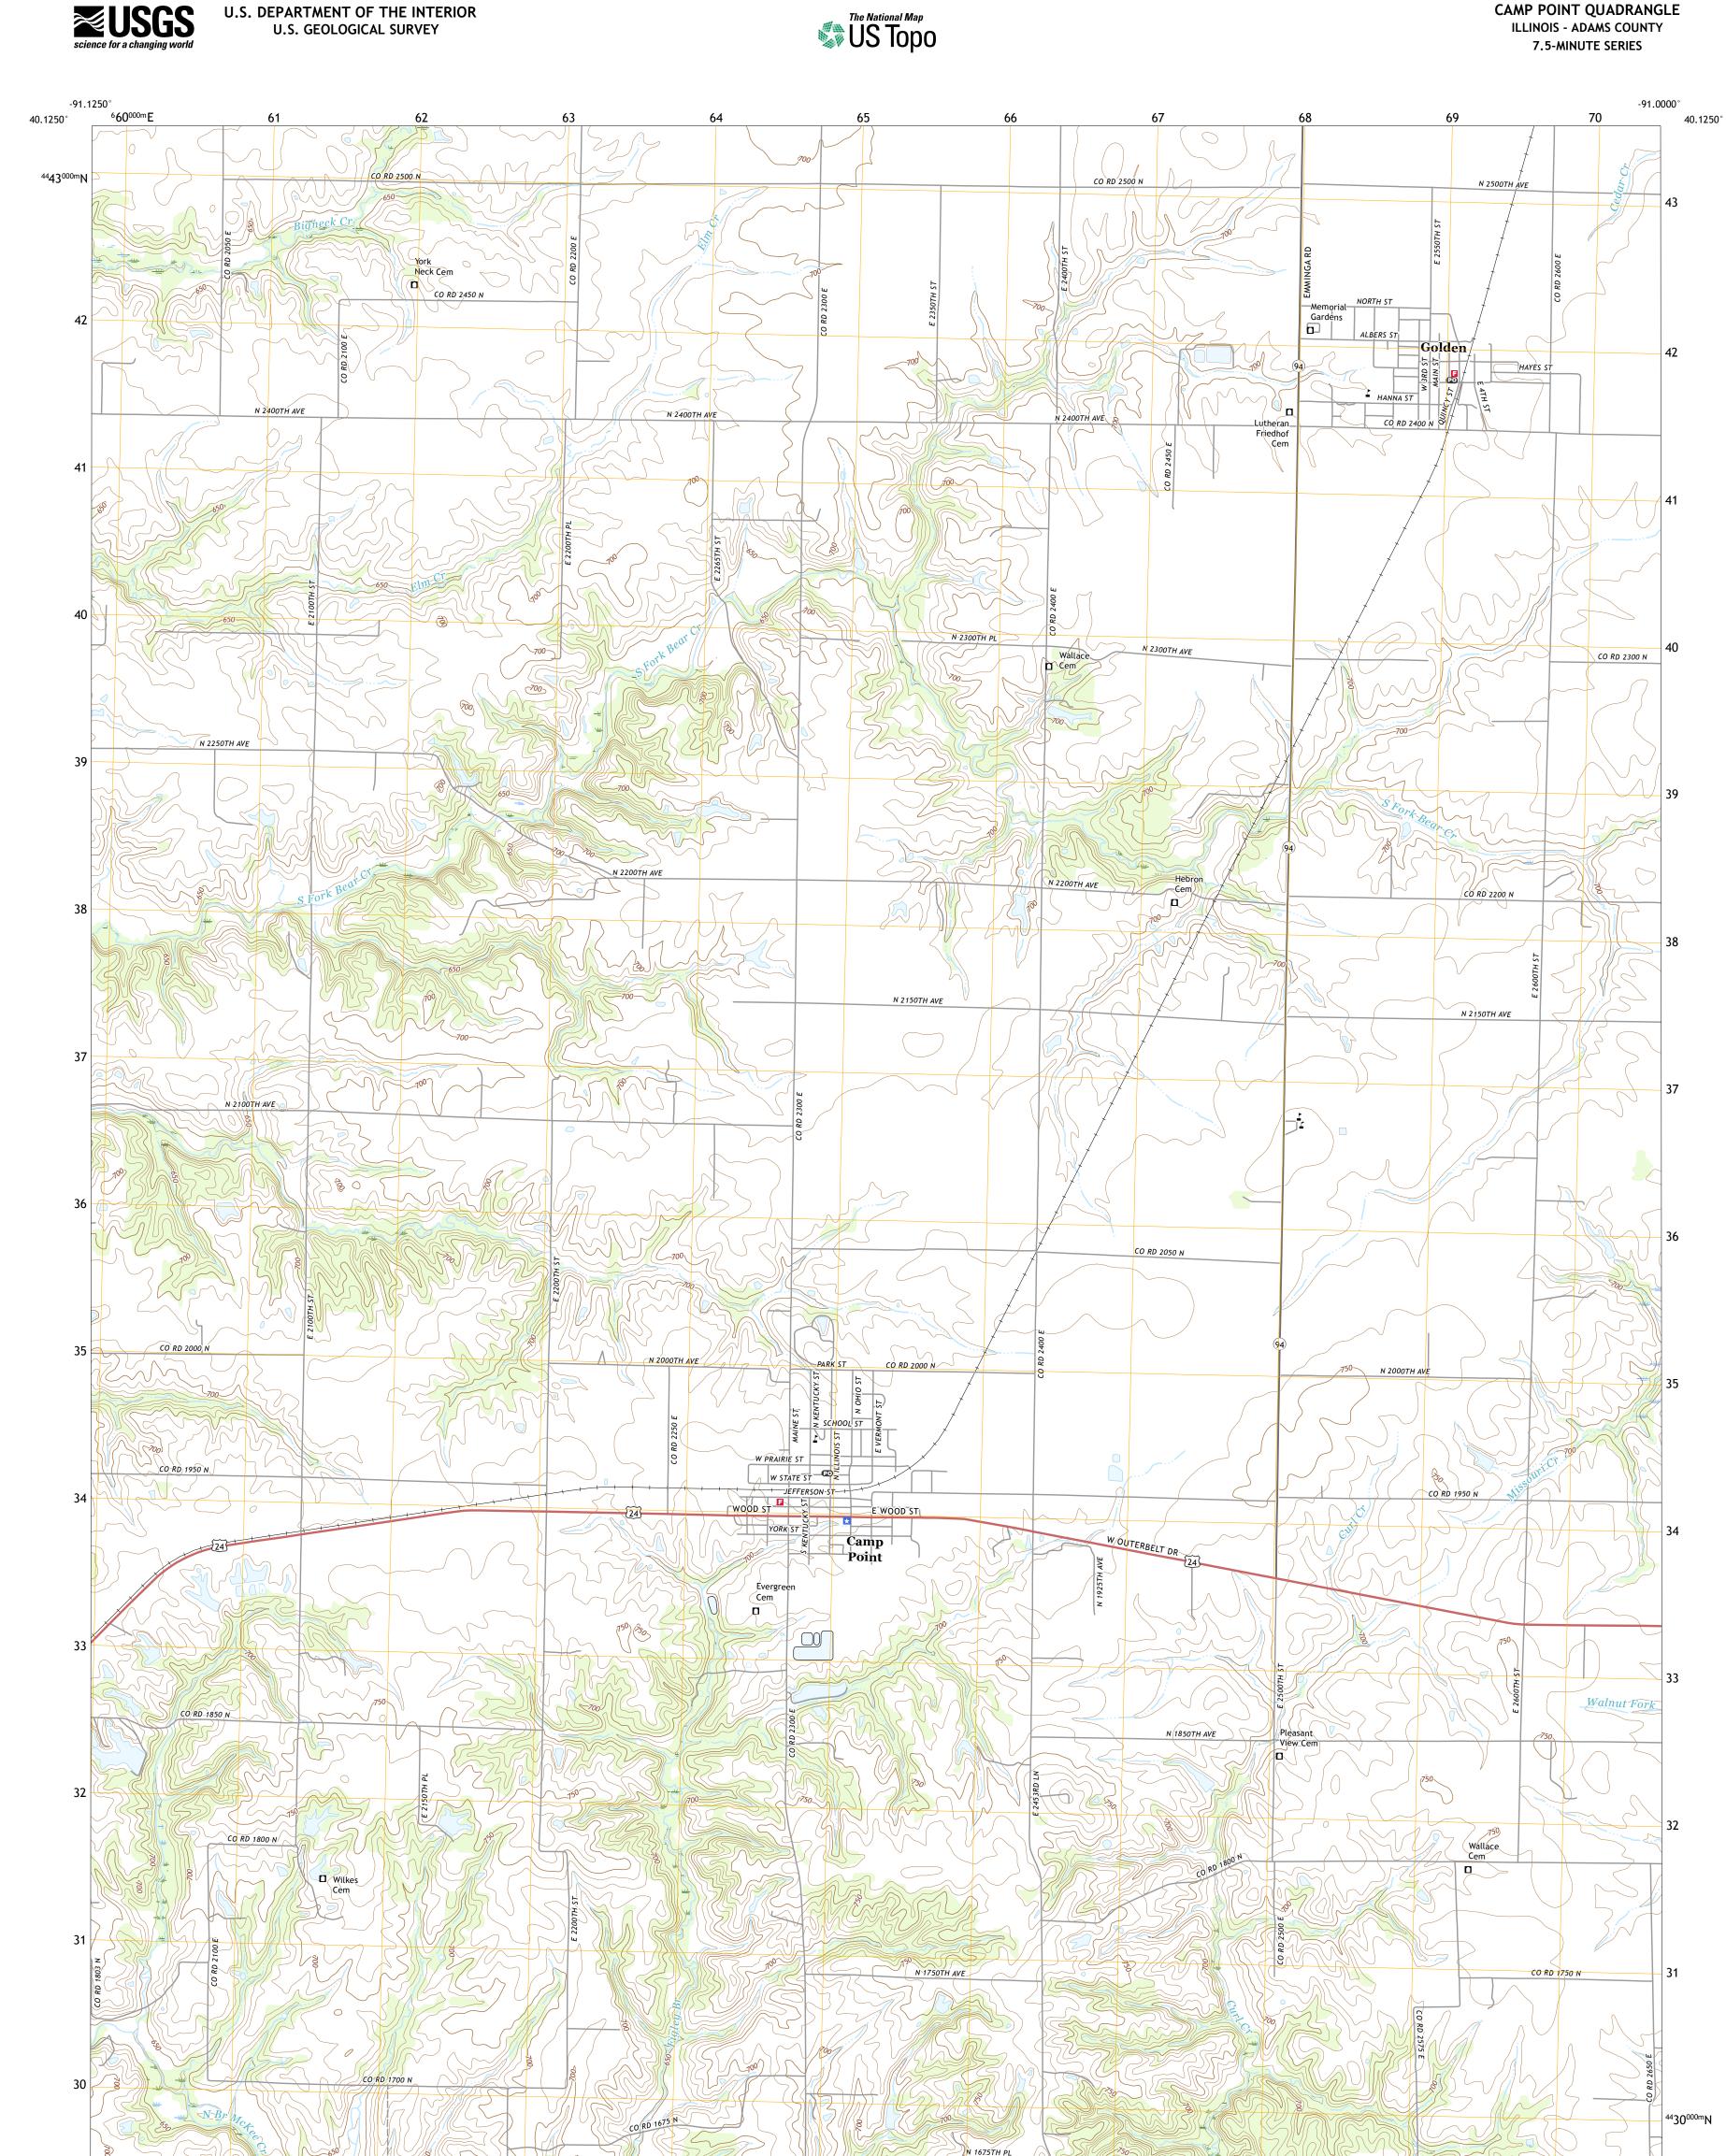

## NSN. 7643016365092 NGA REF NO. US GS X 24 K 69 36

State Route

CAMP POINT QUADRANGLE

ILLINOIS - ADAMS COUNTY