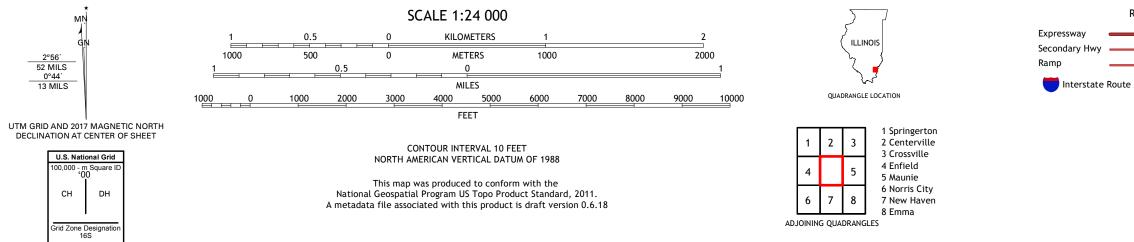

## The National Map US Topo

CARMI QUADRANGLE ILLINOIS - WHITE COUNTY 7.5-MINUTE SERIES

Produced by the United States Geological Survey North American Datum of 1983 (NAD83) World Geodetic System of 1984 (WGS84). Projection and 1 000-meter grid:Universal Transverse Mercator, Zone 165 This map is not a legal document. Boundaries may be generalized for this map scale. Private lands within government reservations may not be shown. Obtain permission before entering private lands.

Imagery......NAIP, July 2015 - October 2015Roads......U.S.CensusBureau, 2017Names......GNIS, 1980 - 2017Hydrography.....NationalHydrography Dataset, 2006Contours.....NationalElevation Dataset, 2014Boundaries.....Multiple sources; see metadata file 2014 - 2016Public Land Survey System......BLM, 2017Wetlands.....FWS National Wetlands Inventory 1982 - 1983