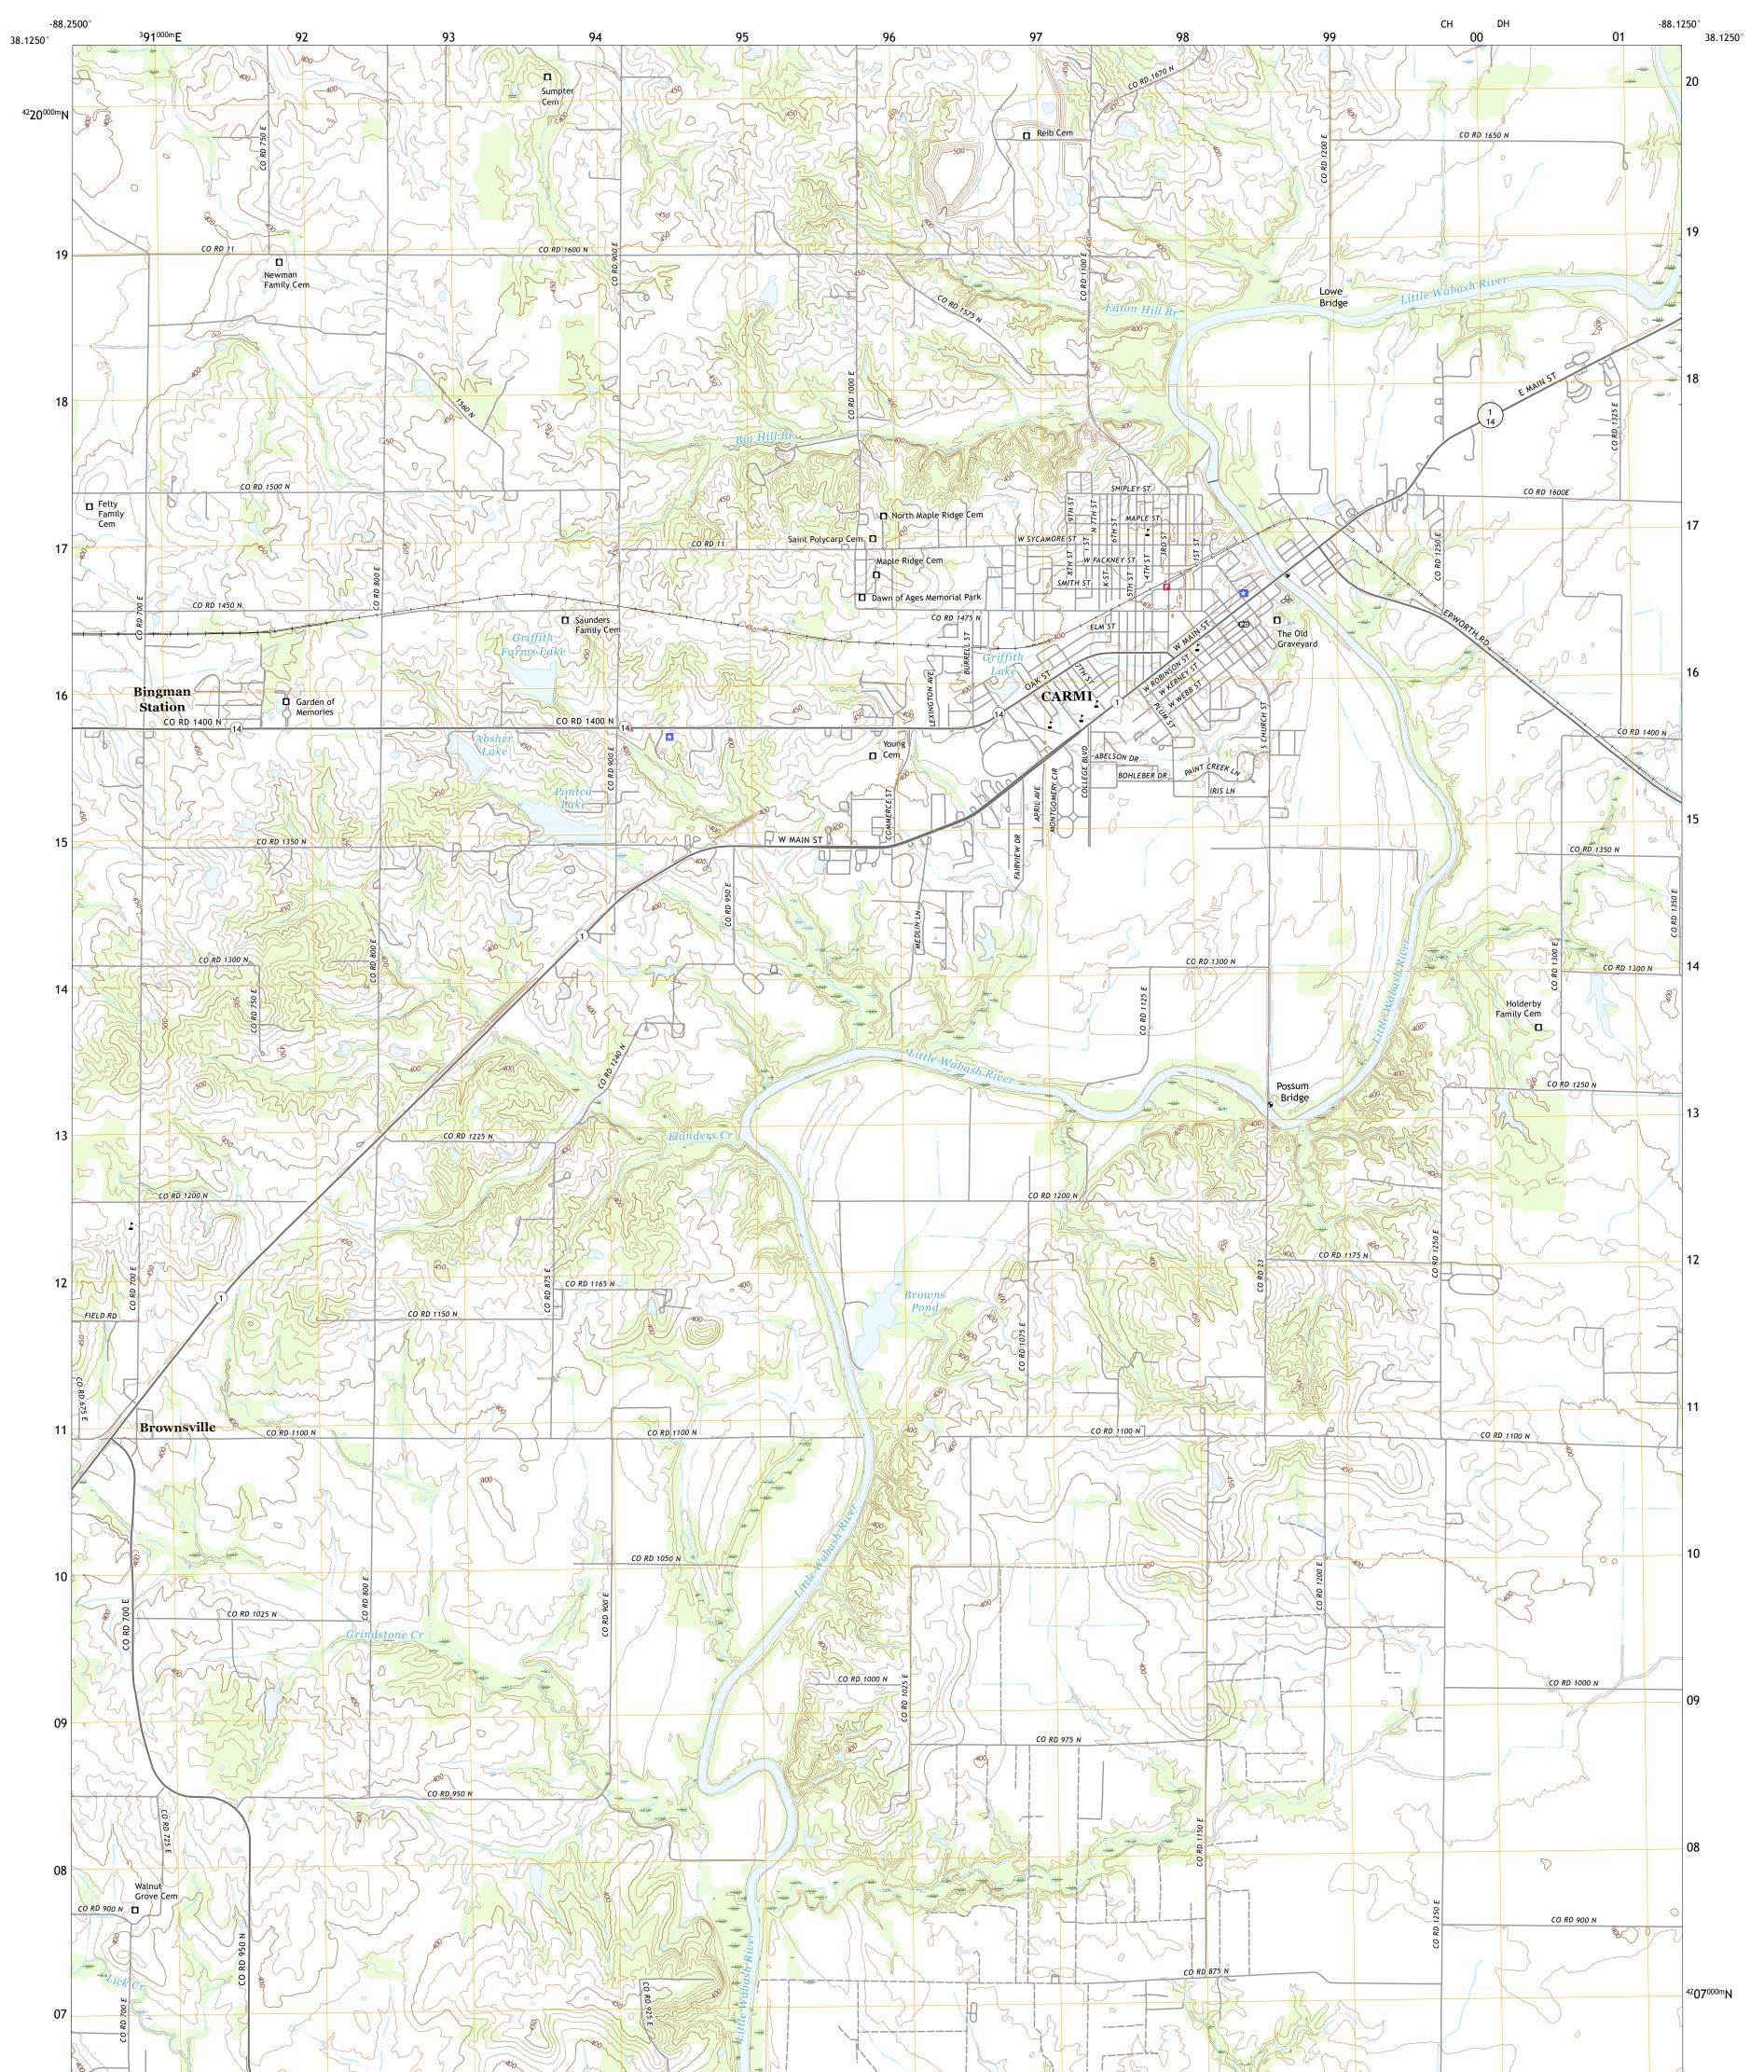

## The National Map US Topo

CARMI QUADRANGLE ILLINOIS - WHITE COUNTY 7.5-MINUTE SERIES

Produced by the United States Geological Survey North American Datum of 1983 (NAD83) World Geodetic System of 1984 (WGS84). Projection and 1 000-meter grid:Universal Transverse Mercator, Zone 165 This map is not a legal document. Boundaries may be generalized for this map scale. Private lands within government reservations may not be shown. Obtain permission before entering private lands.

Imagery......NAIP, July 2015 - October 2015Roads......U.S.CensusBureau, 2017Names......GNIS, 1980 - 2017Hydrography.....NationalHydrography Dataset, 2006Contours.....NationalElevation Dataset, 2014Boundaries.....Multiple sources; see metadata file 2014 - 2016Public Land Survey System......BLM, 2017Wetlands.....FWS National Wetlands Inventory 1982 - 1983

CARMI, IL

2018