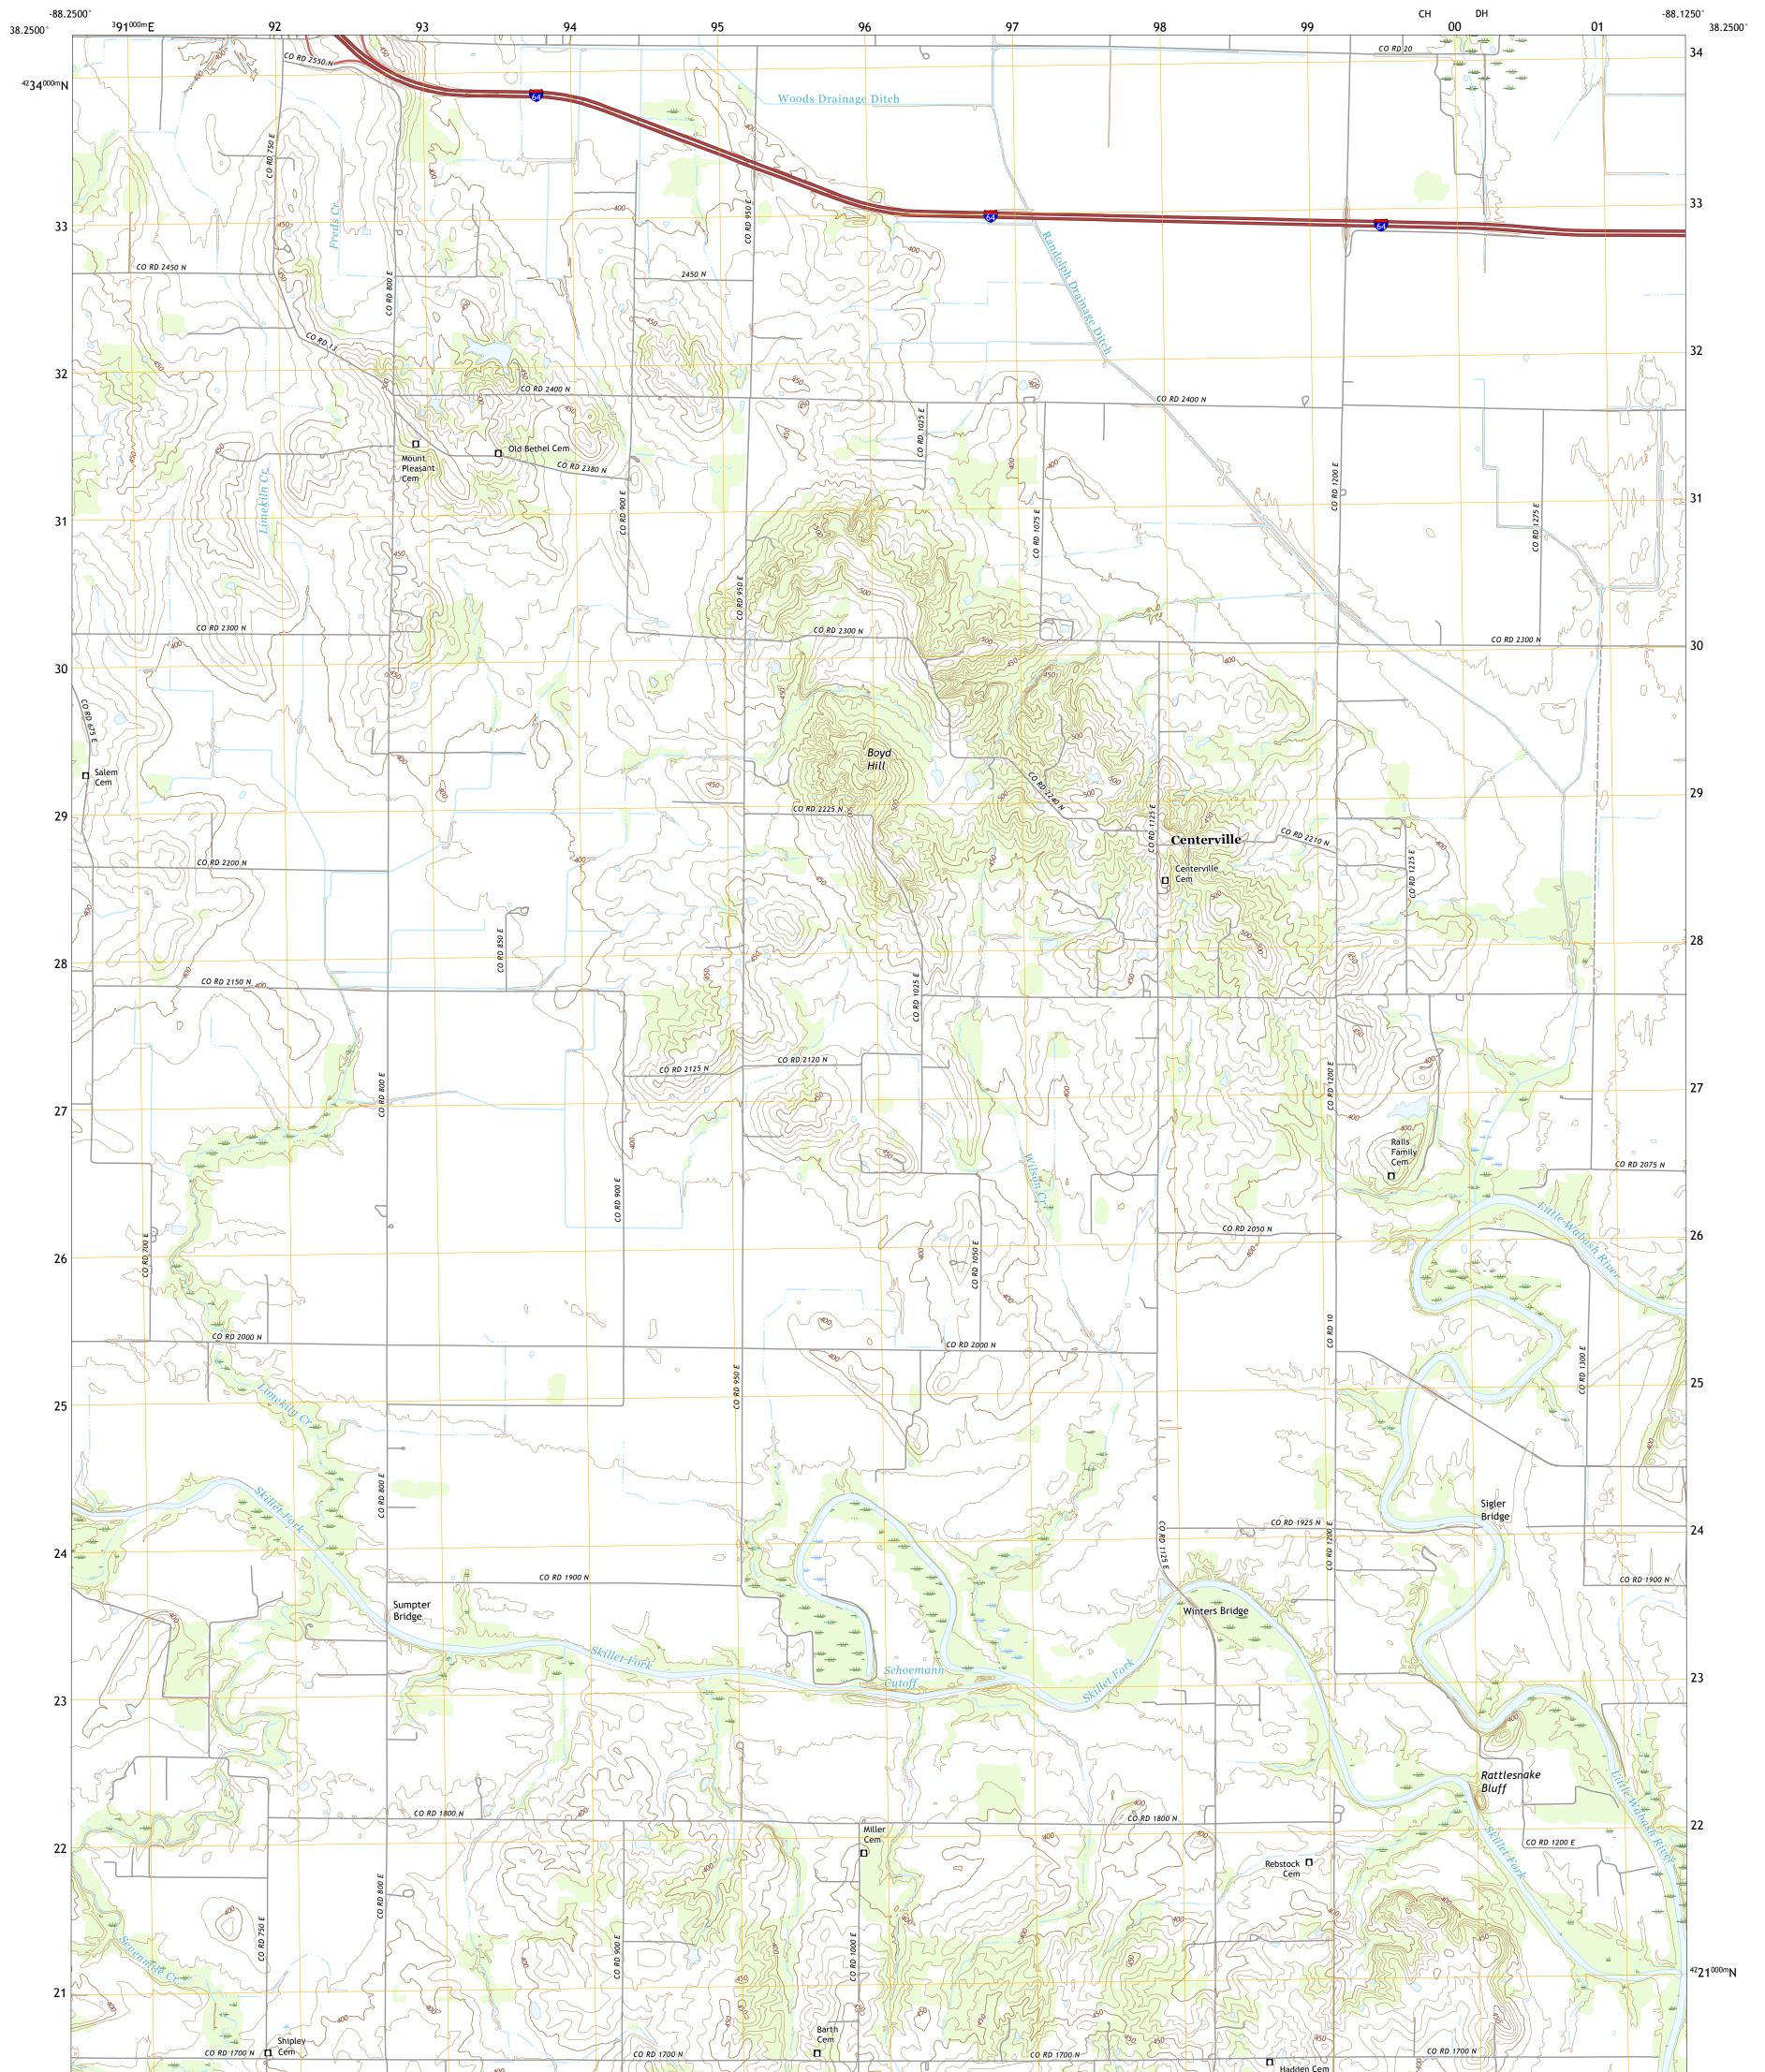

## U.S. DEPARTMENT OF THE INTERIOR U.S. GEOLOGICAL SURVEY

Produced by the United States Geological Survey North American Datum of 1983 (NAD83) World Geodetic System of 1984 (WGS84). Projection and 1 000-meter grid:Universal Transverse Mercator, Zone 16S This map is not a legal document. Boundaries may be generalized for this map scale. Private lands within government reservations may not be shown. Obtain permission before entering private lands.

Imagery.... Roads..... Names..... ..........NAIP, July 2015 - October 2015 U.S. Census Bureau, 2017 ......GNIS, 1980 - 2016 .... Names......GNN, 1980 - 2016 Hydrography.....GNN, 1980 - 2017 Contours.....National Hydrography Dataset, 2006 - 2017 Boundaries.....Multiple sources; see metadata file 2014 - 2018 Public Land Survey System......BLM, 2017 Wetlands......FWS National Wetlands Inventory 1982 - 1983

State Route