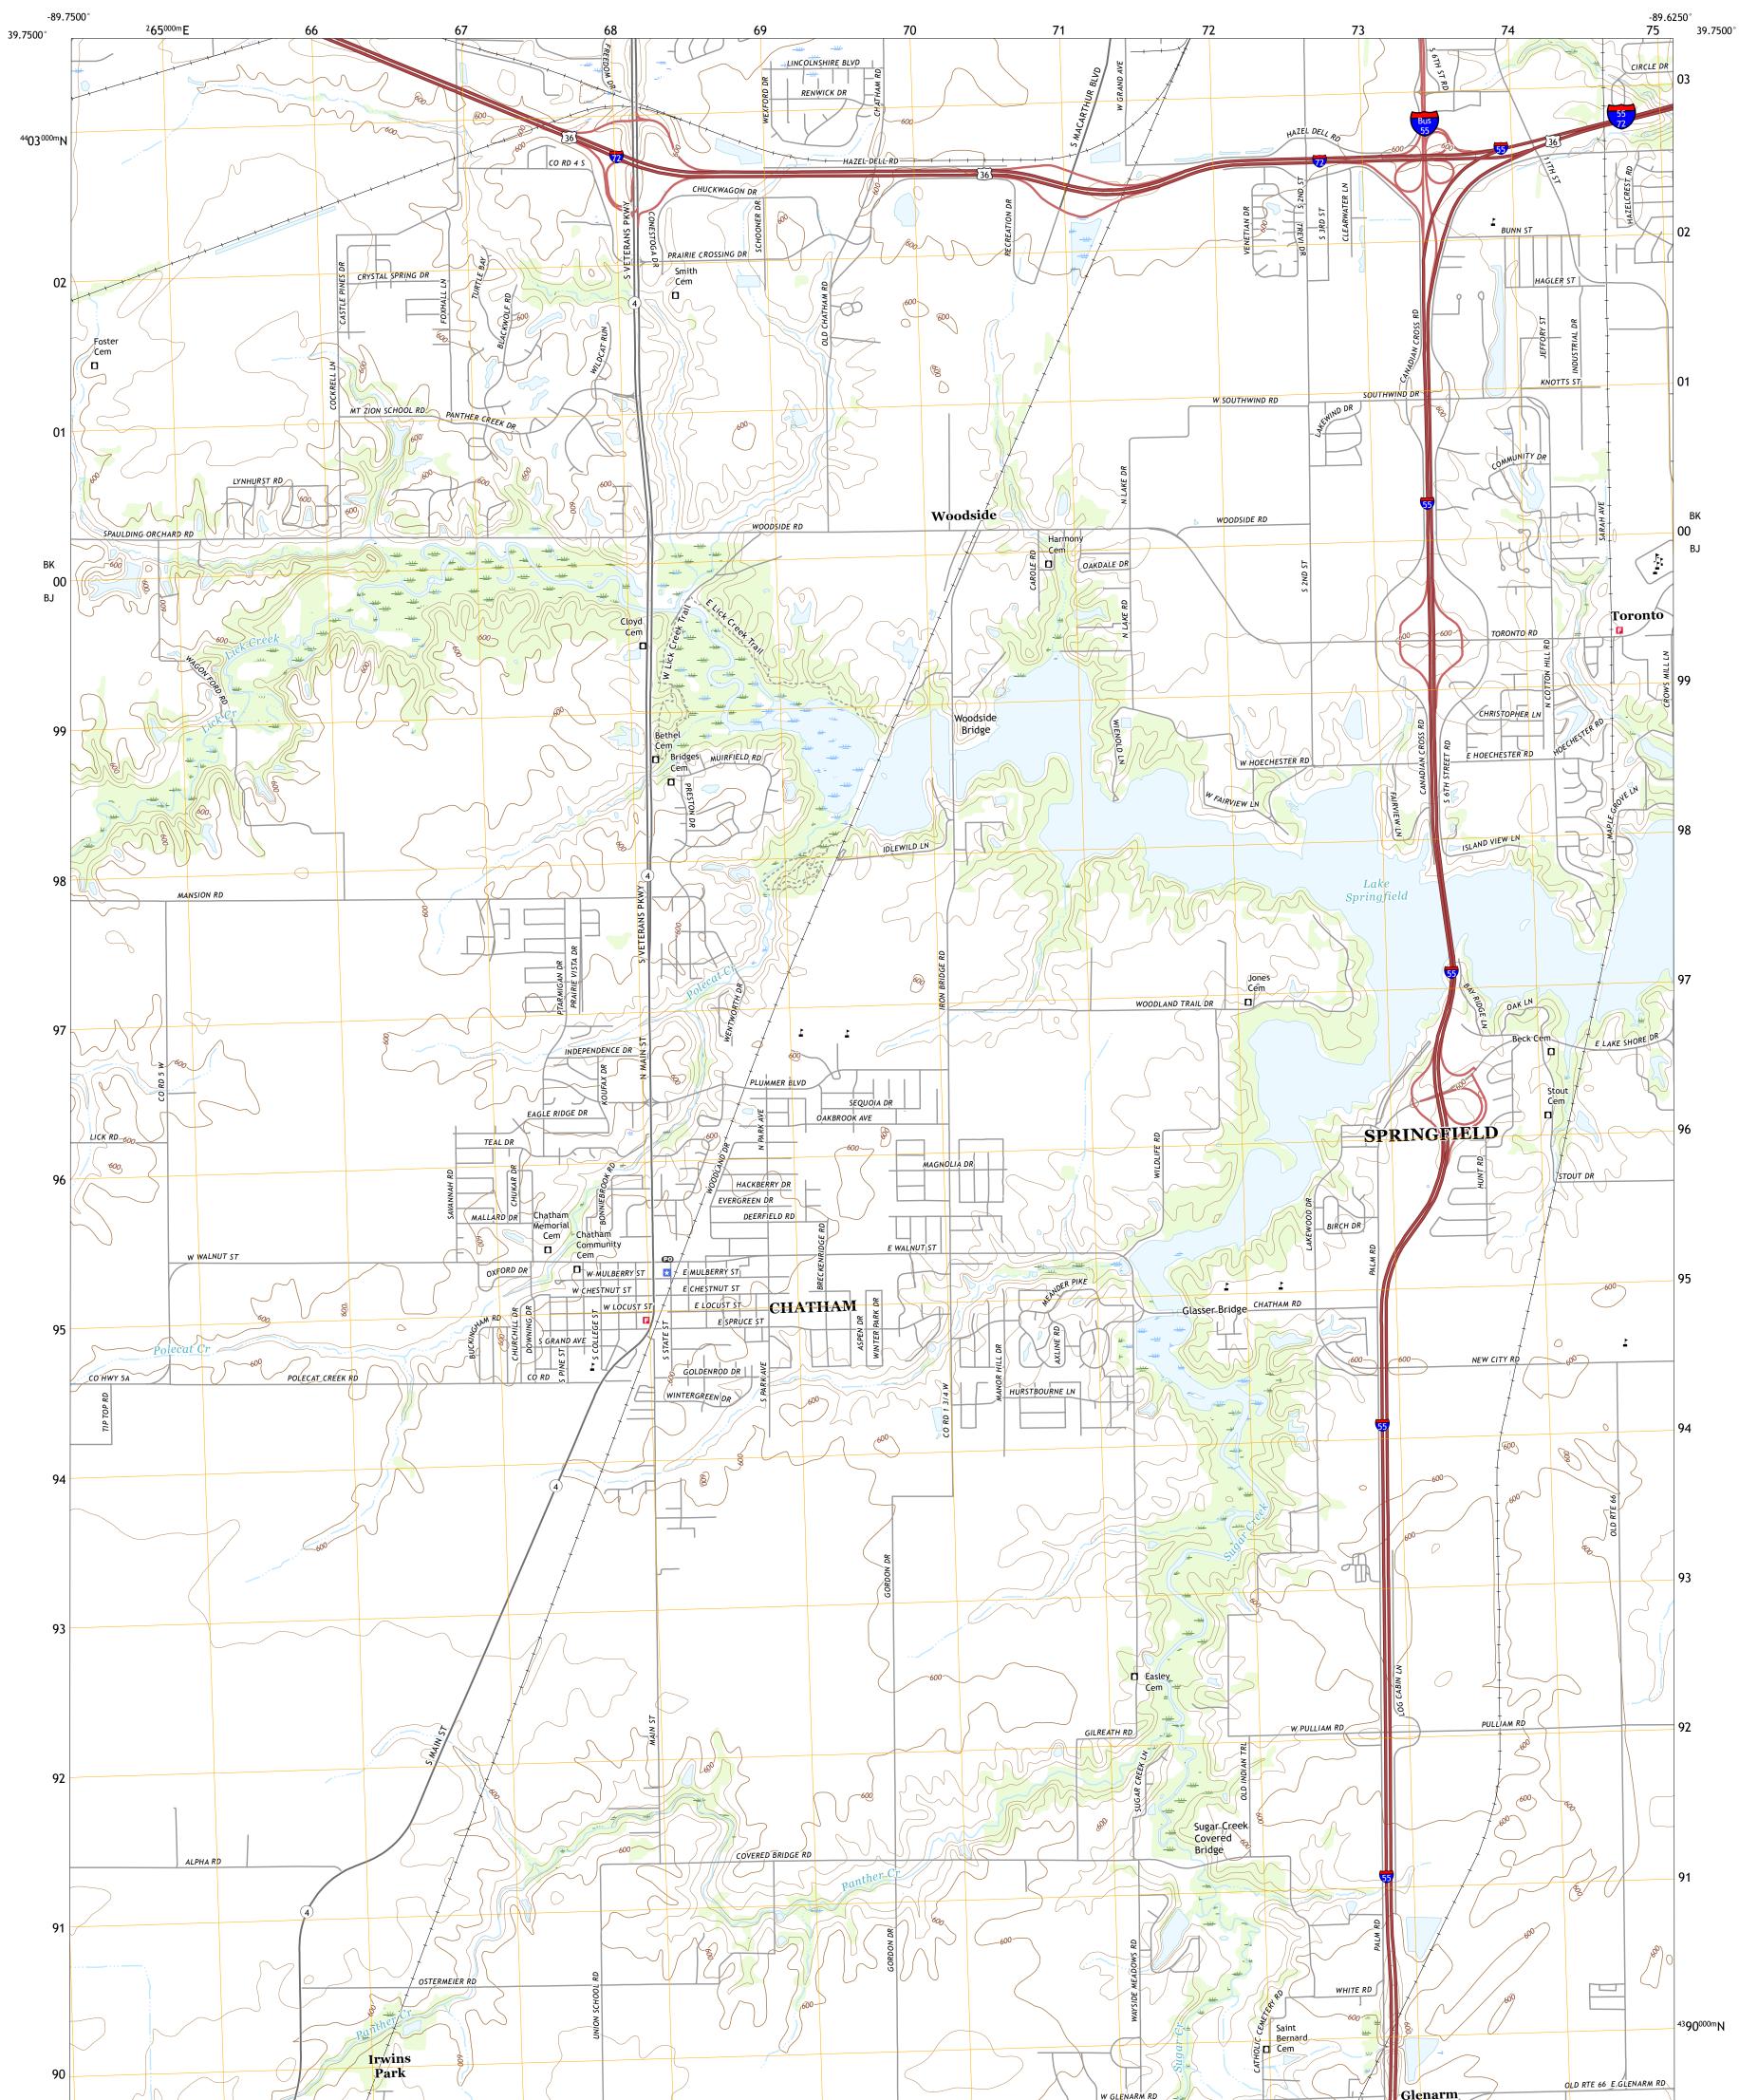

## U.S. DEPARTMENT OF THE INTERIOR U.S. GEOLOGICAL SURVEY

CHATHAM QUADRANGLE ILLINOIS - SANGAMON COUNTY 7.5-MINUTE SERIES

Produced by the United States Geological Survey North American Datum of 1983 (NAD83) World Geodetic System of 1984 (WGS84). Projection and 1 000-meter grid:Universal Transverse Mercator, Zone 16S This map is not a legal document. Boundaries may be generalized for this map scale. Private lands within government reservations may not be shown. Obtain permission before entering private lands.

ImageryNAIP, July 2015 - October 2015RoadsU.S. CensusBureau, 2017NamesGNIS, 1980 - 2017HydrographyNational Hydrography Dataset, 2004 - 2016ContoursNational Elevation Dataset, 2008BoundariesMultiple sources; see metadata file 2014 - 2016Public Land Survey SystemBLM, 2017WetlandsInventory 1986