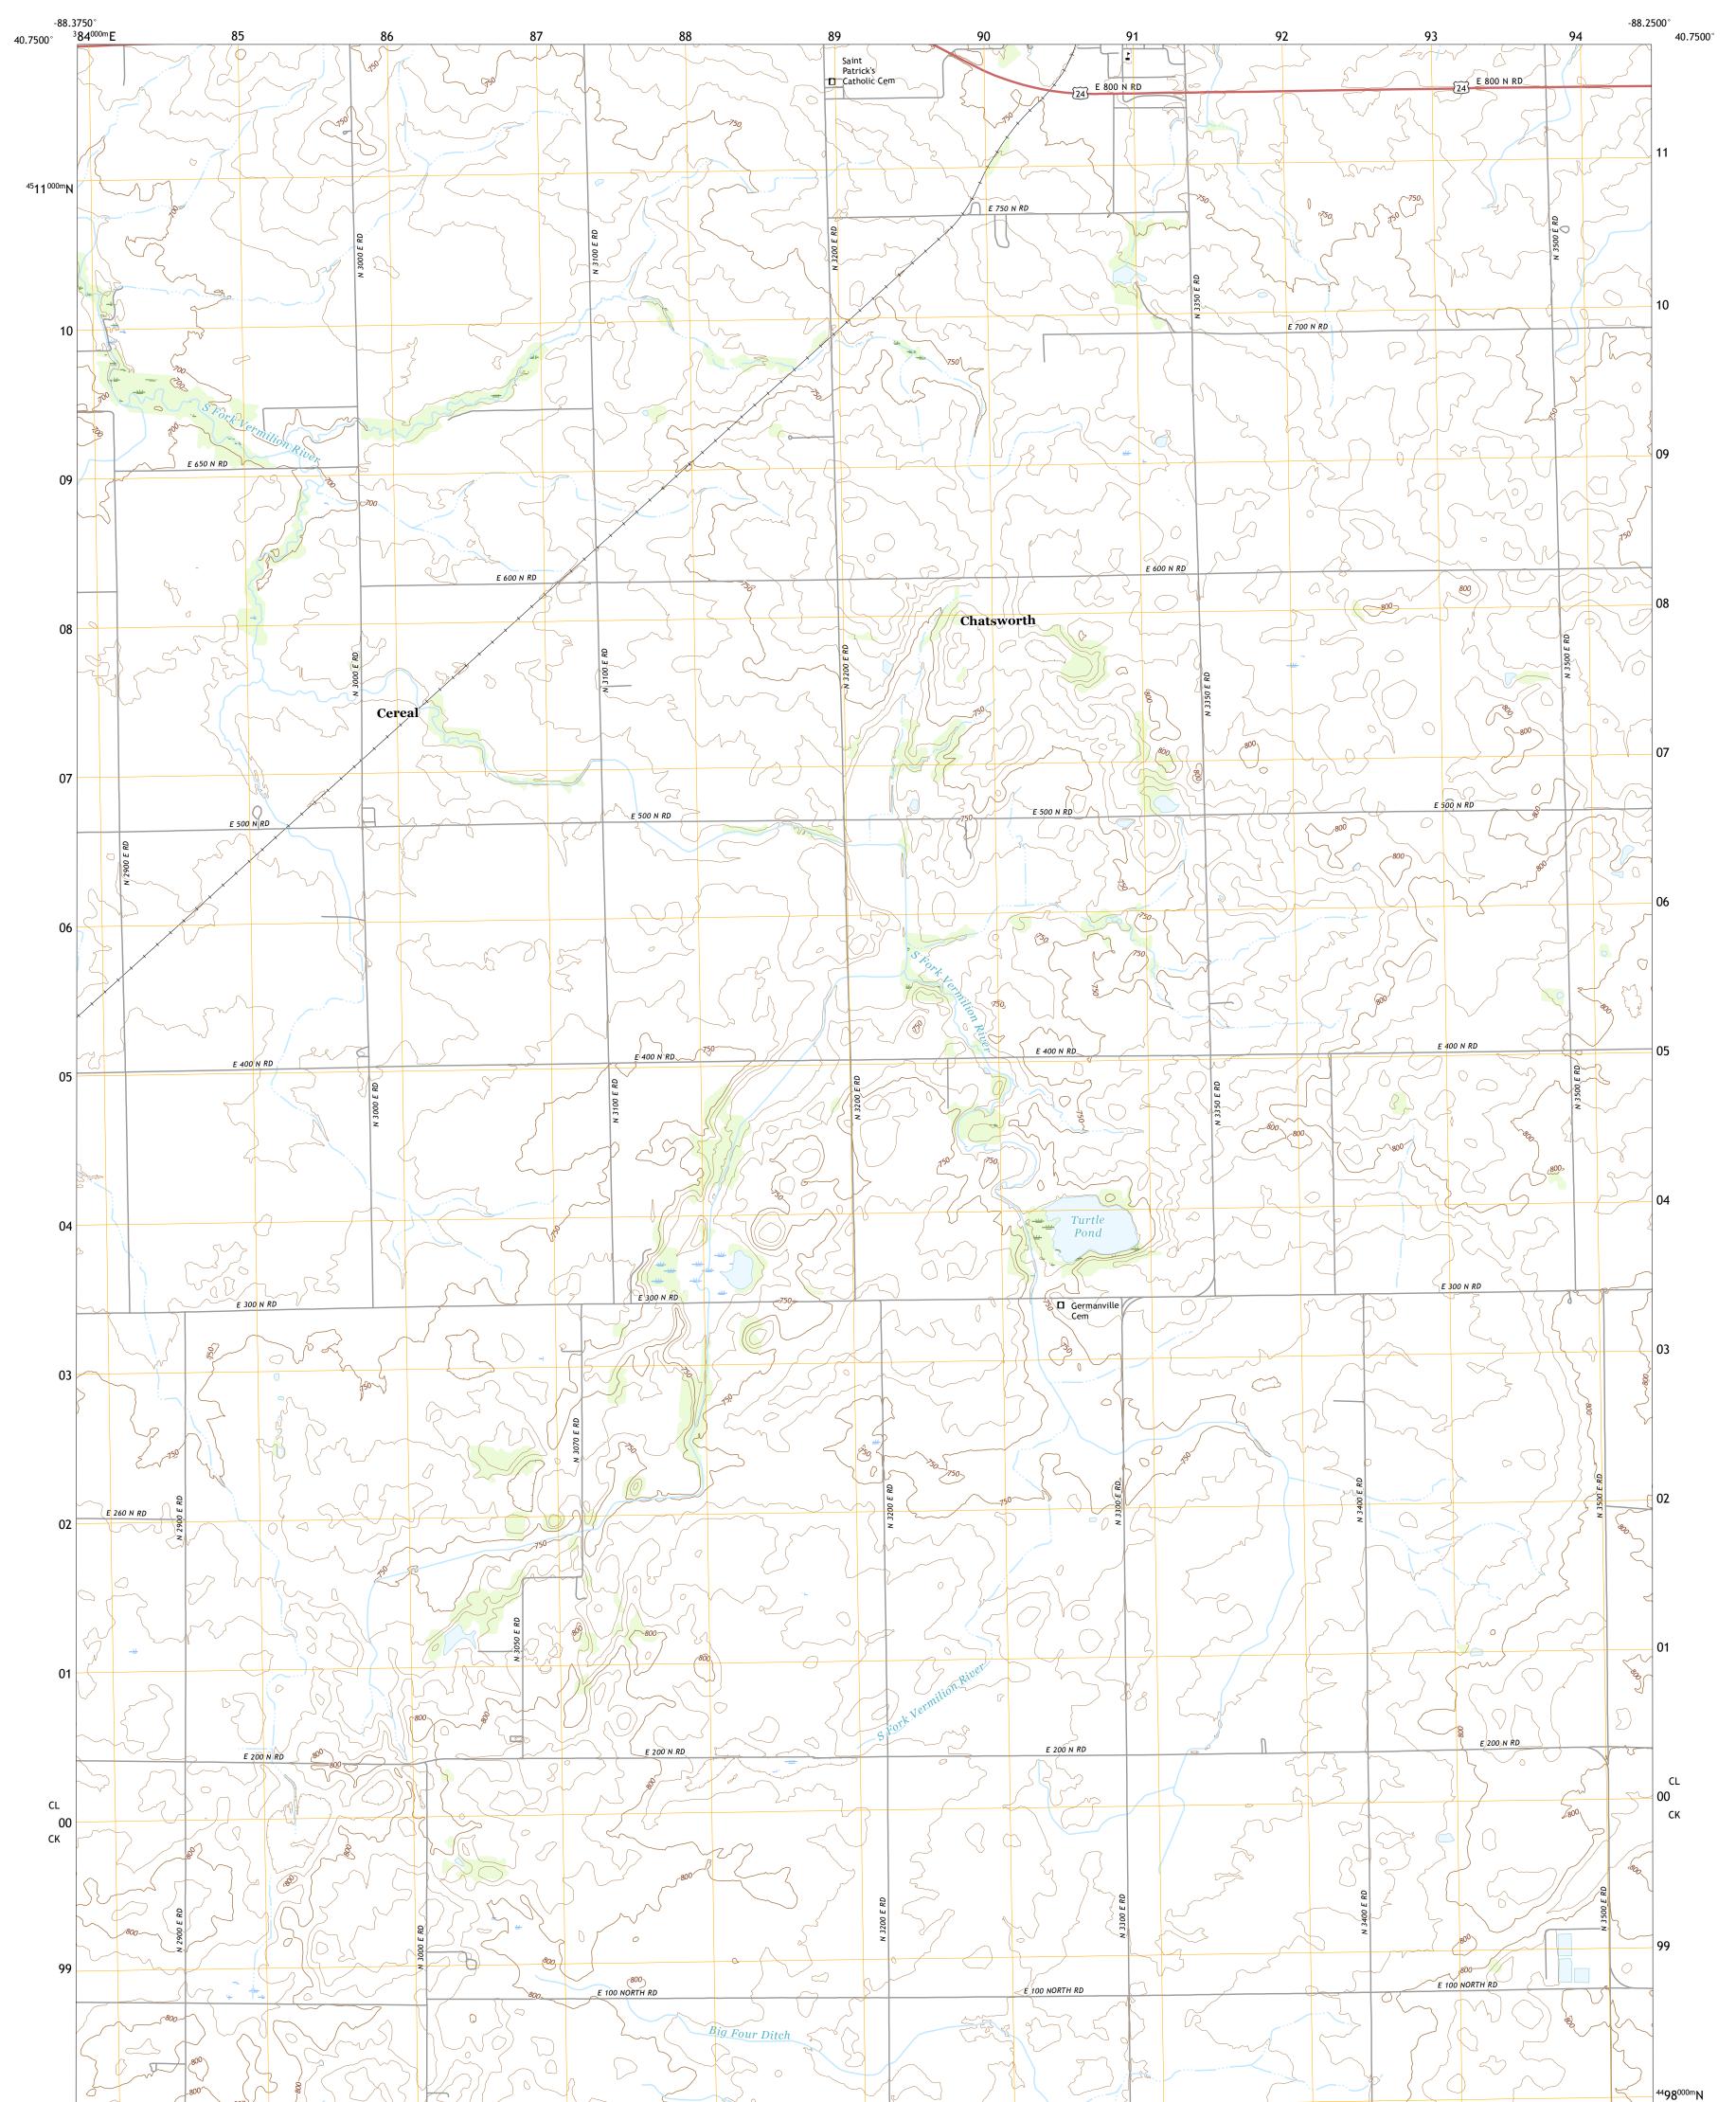

## CHATSWORTH SOUTH QUADRANGLE ILLINOIS - LIVINGSTON COUNTY 7.5-MINUTE SERIES

Produced by the United States Geological Survey North American Datum of 1983 (NAD83) World Geodetic System of 1984 (WGS84). Projection and 1 000-meter grid:Universal Transverse Mercator, Zone 16T This map is not a legal document. Boundaries may be generalized for this map scale. Private lands within government reservations may not be shown. Obtain permission before entering private lands.

Imagery......NAIP, July 2015 - October 2015Roads......U.S. CensusBureau, 2017Names.....GNIS, 1980 - 2016Hydrography.....National Hydrography Dataset, 2006 - 2016Contours.....National Elevation Dataset, 2017Boundaries.....Multiple sources; see metadata file 2014 - 2016Public Land Survey System......BLM, 2017Wetlands.....FWS National Wetlands Inventory 1983