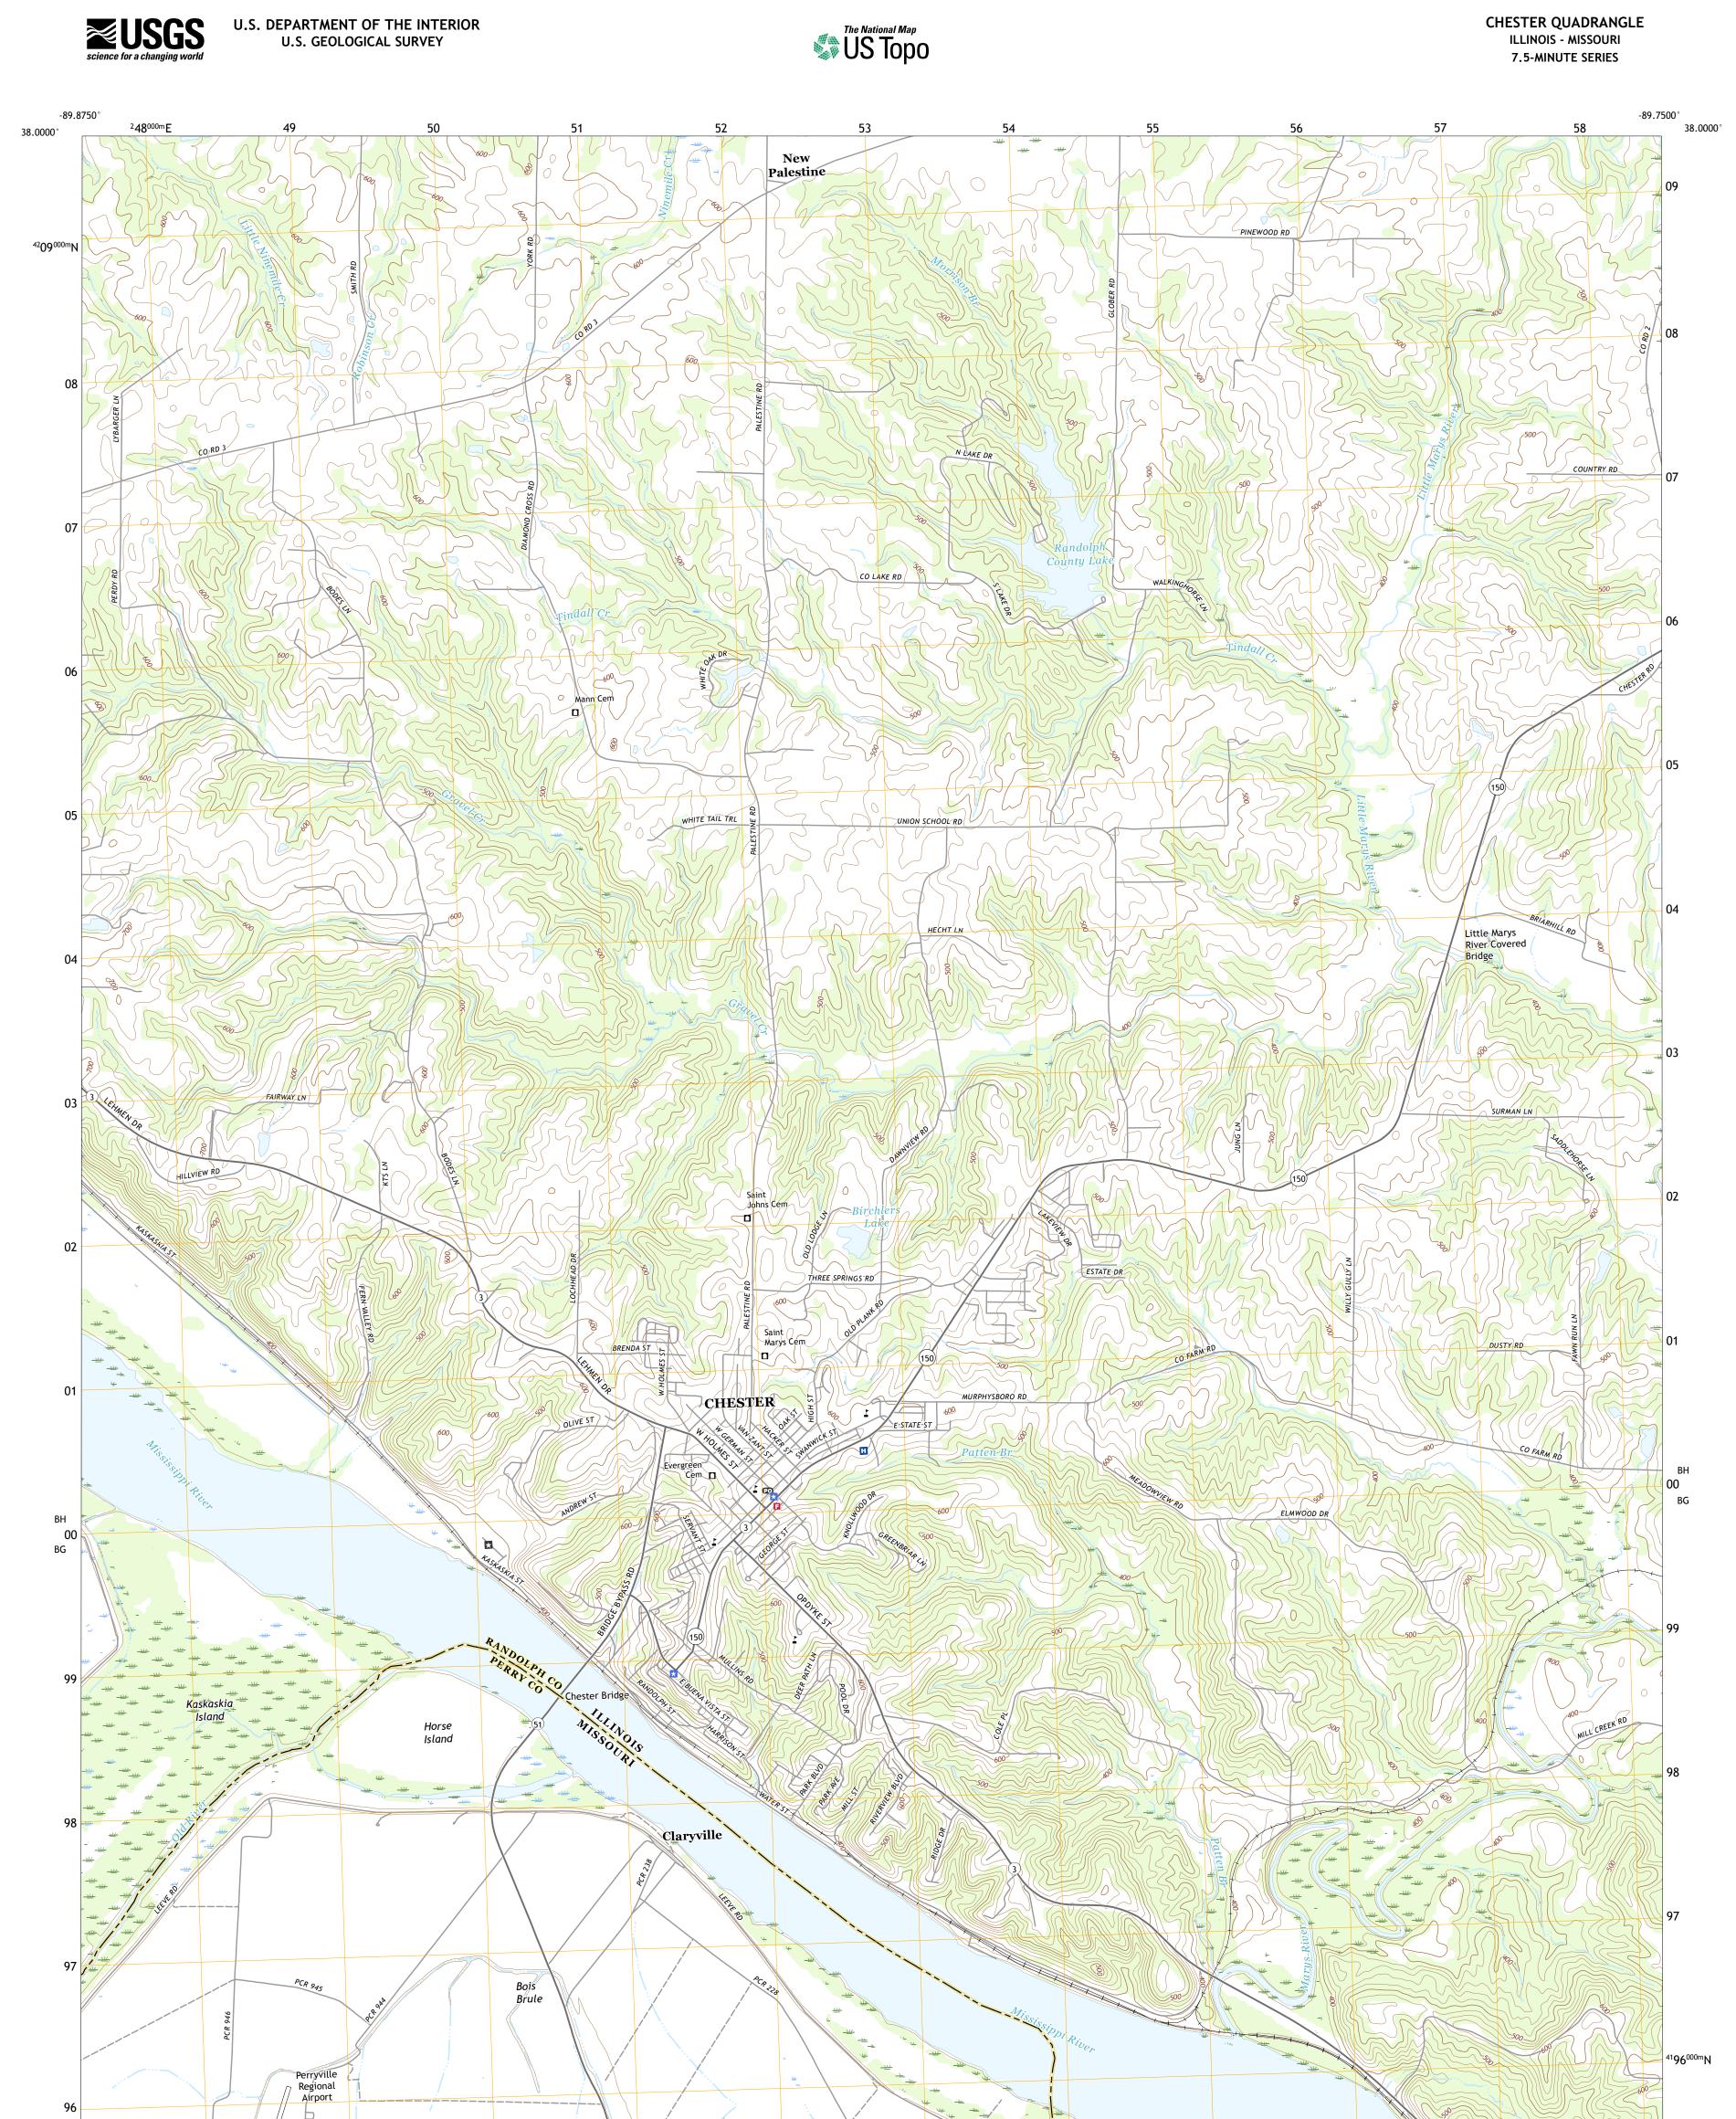

Produced by the United States Geological Survey North American Datum of 1983 (NAD83) World Geodetic System of 1984 (WGS84). Projection and 1 000-meter grid:Universal Transverse Mercator, Zone 16S This map is not a legal document. Boundaries may be generalized for this map scale. Private lands within government reservations may not be shown. Obtain permission before entering private lands.

Imagery......NAIP, August 2015 - October 2016 Roads......U.S. Census Bureau, 2016 - 2017 Names......GNIS, 1980 - 2017 Hydrography......GNIS, 1980 - 2017 Contours.....National Hydrography Dataset, 2002 - 2017 Contours.....National Elevation Dataset, 2007 - 2012 Boundaries.....Multiple sources; see metadata file 2014 - 2016 Public Land Survey System......BLM, 2017 Wetlands......BLM, 2017