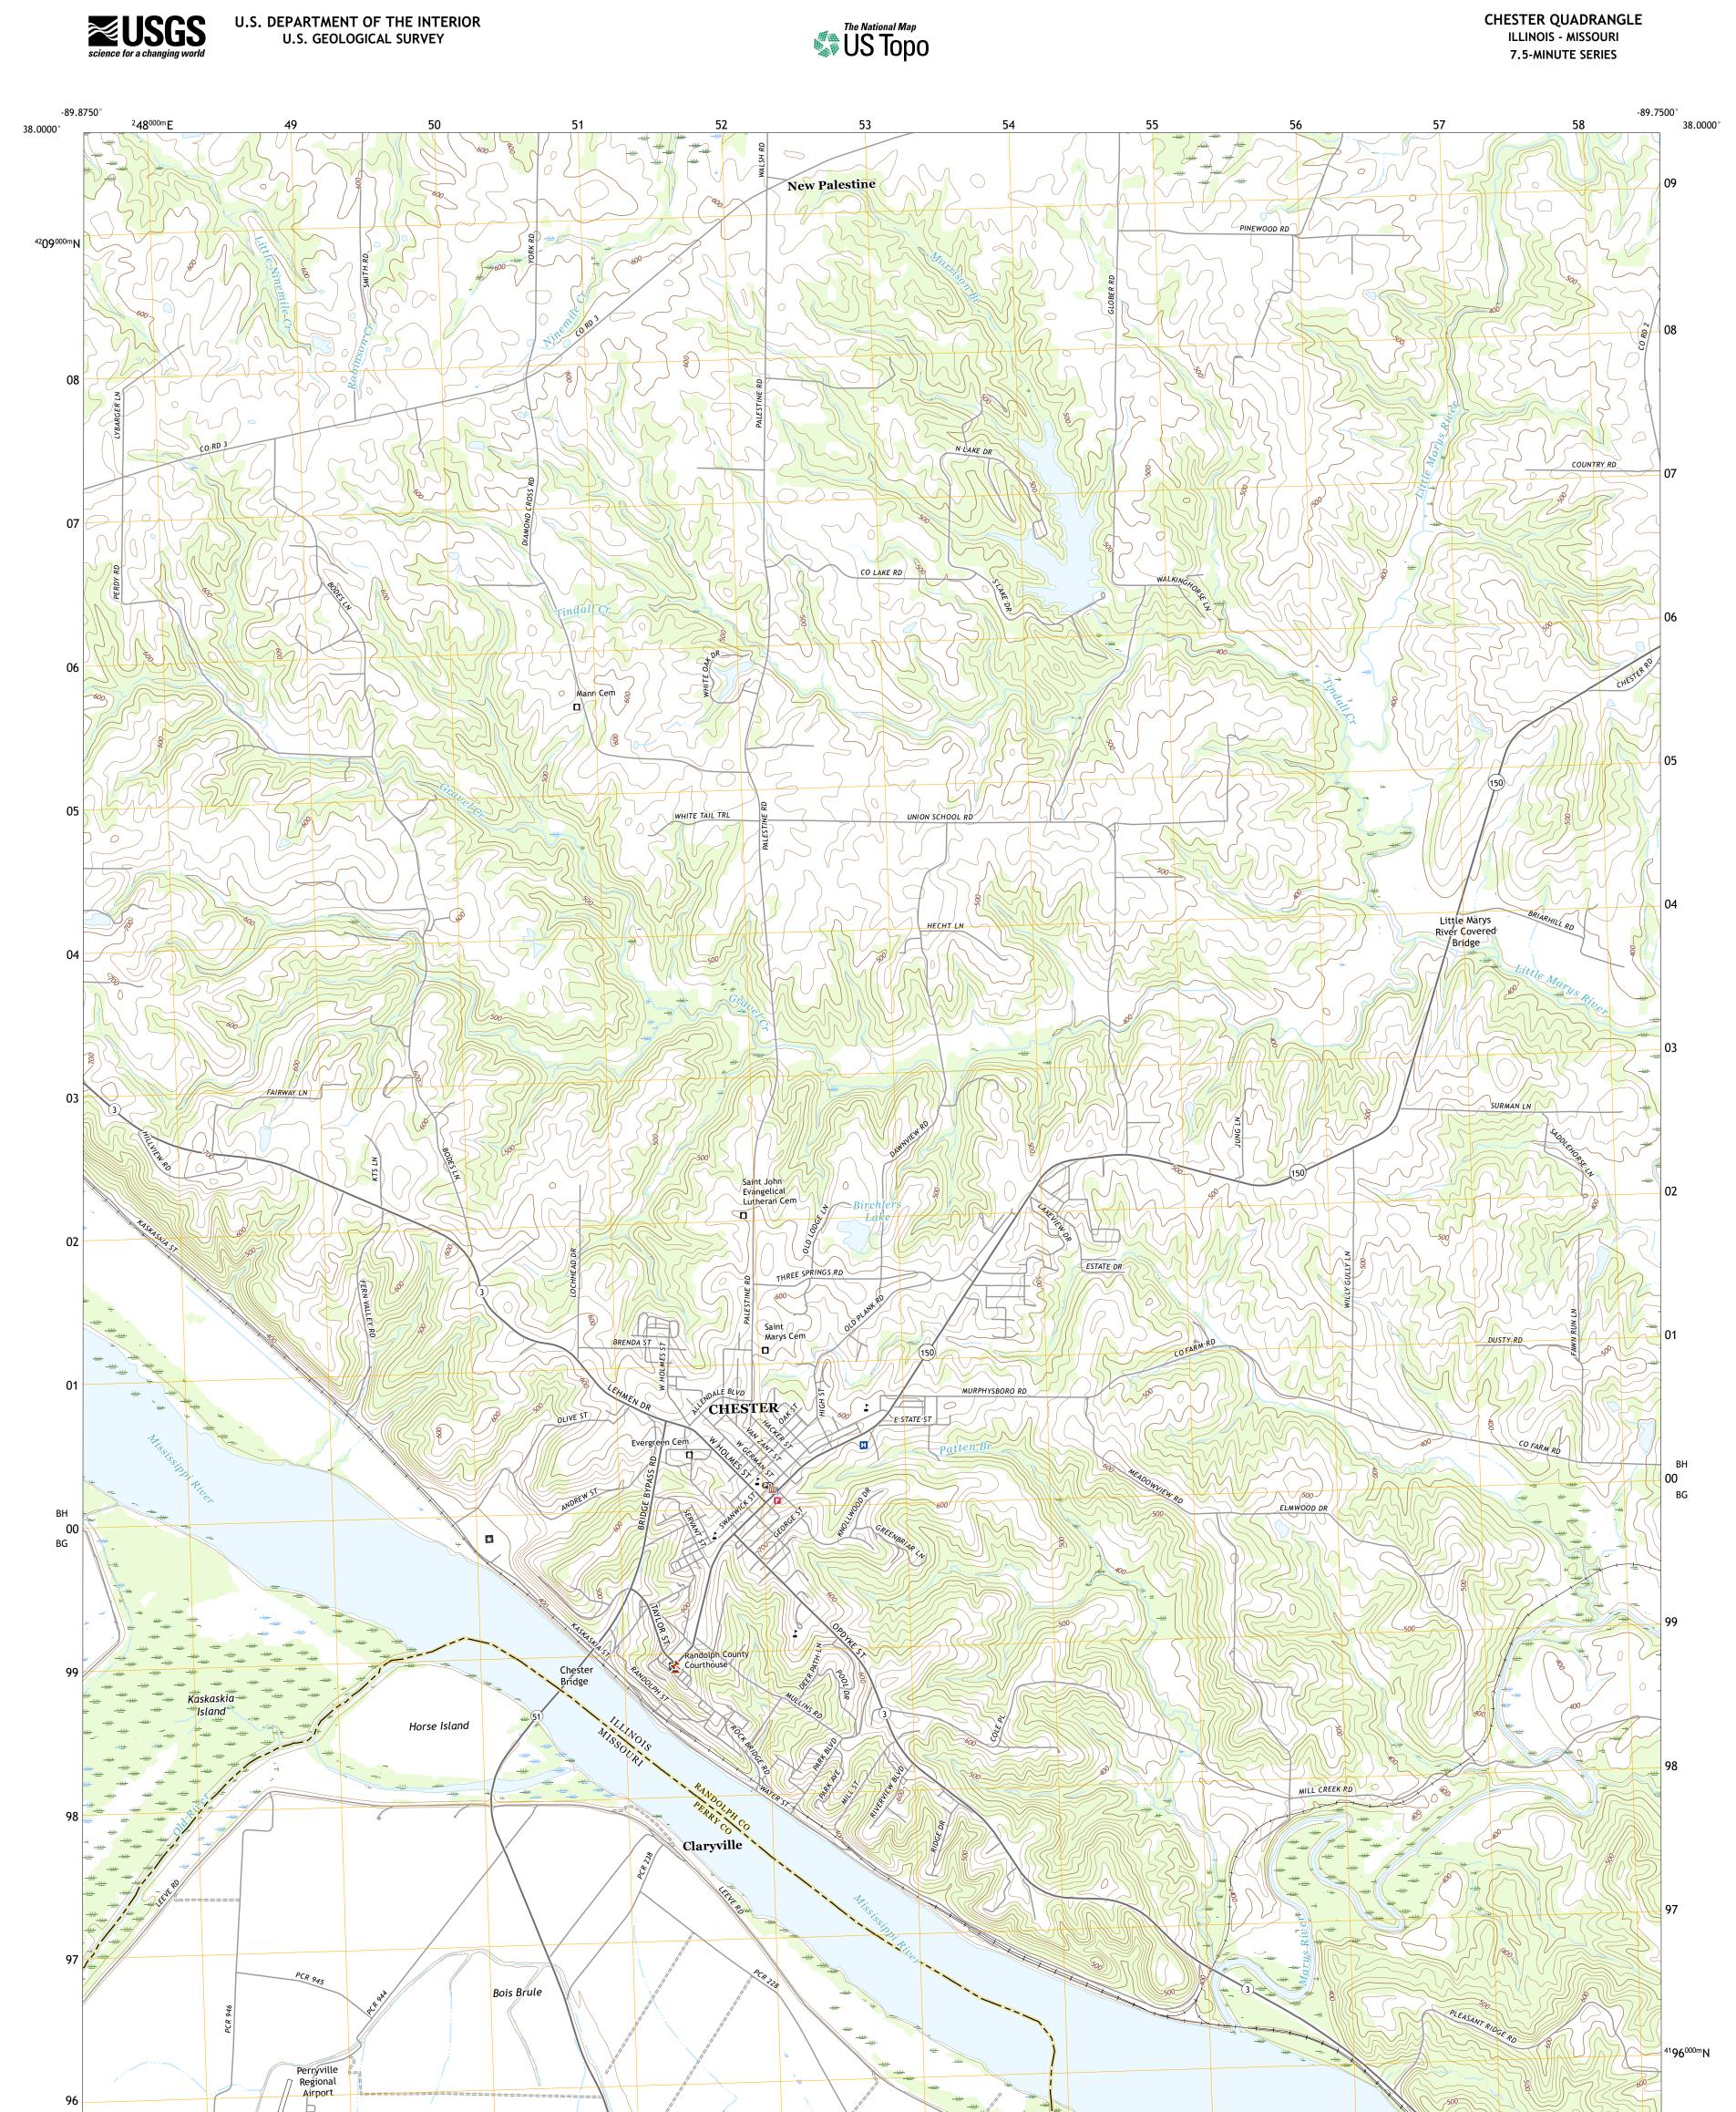

Produced by the United States Geological Survey North American Datum of 1983 (NAD83) World Geodetic System of 1984 (WGS84). Projection and 1 000-meter grid:Universal Transverse Mercator, Zone 16S This map is not a legal document. Boundaries may be generalized for this map scale. Private lands within government reservations may not be shown. Obtain permission before entering private lands.

Imagery......NAIP, August 2019 - August 2020 Roads......U.S. Census Bureau, 2016 - 2017 Names......GNIS, 1980 - 2020 Hydrography......GNIS, 1980 - 2020 Hydrography......Sational Hydrography Dataset, 2002 - 2018 Contours.....National Elevation Dataset, 2007 Boundaries.....Multiple sources; see metadata file 2018 - 2020 Public Land Survey System......BLM, 2020 - 2020 Wetlands.....FWS National Wetlands Inventory Not Available