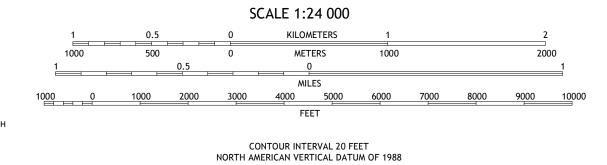

Produced by the United States Geological Survey North American Datum of 1983 (NAD83) World Geodetic System of 1984 (WGS84). Projection and 1 000-meter grid:Universal Transverse Mercator, Zone 16T This map is not a legal document. Boundaries may be generalized for this map scale. Private lands within government reservations may not be shown. Obtain permission before entering private lands. 



Grid Zone Designation



This map was produced to conform with the National Geospatial Program US Topo Product Standard, 2011. A metadata file associated with this product is draft version 0.6.18



Ramp