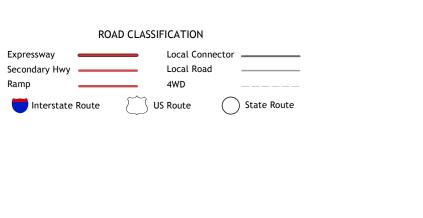

Grid Zone Designation

This map was produced to conform with the National Geospatial Program US Topo Product Standard, 2011. A metadata file associated with this product is draft version 0.6.18

Ramp